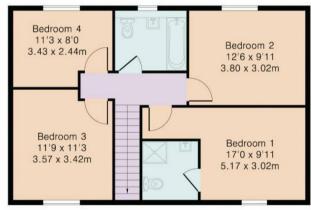

58, Kempton Close, Bicester, OX26 IAE £525,000

Nestled in the tranquil setting of Kempton Close, Bicester, this immaculately presented detached house offers a perfect blend of comfort and style. Spanning an impressive 1,401 square feet, the property boasts four spacious bedrooms, making it an ideal family home. The layout includes a light and open kitchen dining space and a separate living room.

## Approximate Gross Internal Area 1401 sq ft - 130 sq m

Ground Floor Area 777 sq ft - 72 sq m First Floor Area 624 sq ft - 58 sq m

First Floor