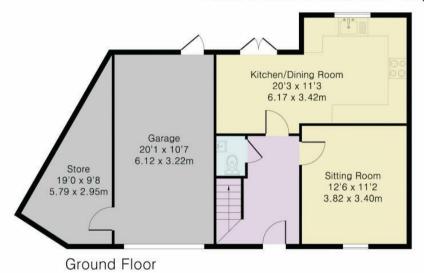

## Approximate Gross Internal Area 1401 sq ft - 130 sq m

Ground Floor Area 777 sq ft - 72 sq m First Floor Area 624 sq ft - 58 sq m

First Floor