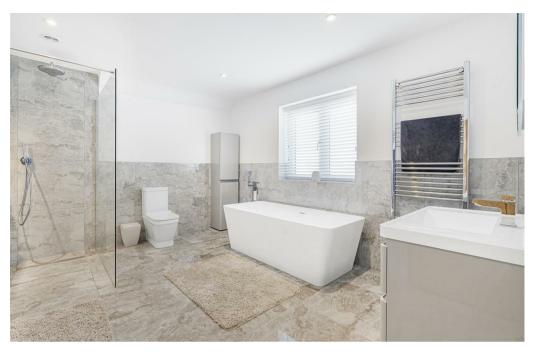

The first floor has two double bedrooms with fitted wardrobes and a large family bathroom with both a

bath and a shower. The master bedroom has a walkin wardrobe and an en-suite shower room.

The second floor has two double bedrooms and an en-suite shower.

## Accommodation Comprises:

Ground Floor - Entrance Hallway, Sitting Room, Kitchen/Dining Room, Utility Room, W.C

First Floor - Master bedroom, Walk-In Wardrobe, En-Suite, Two Further Bedrooms ( One With En-Suite ) and The Family Bathroom.

Second Floor - Two Double Bedrooms, En-Suite Shower Room.

Outside - Double Garage, Workshop, Driveway Parking, Garden and Patio.

Local Authority - Cherwell District Council.

ADDITIONAL PROPERTY SPECIFICATIONS AND BENEFITS. Air Source Heating Underfloor Heating Ground Floor Karndean Flooring Hansgrohe Rain Showers Integral Bosch Dishwasher Two Samsung Ovens Smeg Ceramic Hob Electric Garage Doors External Lighting Oak And Glass Bannisters