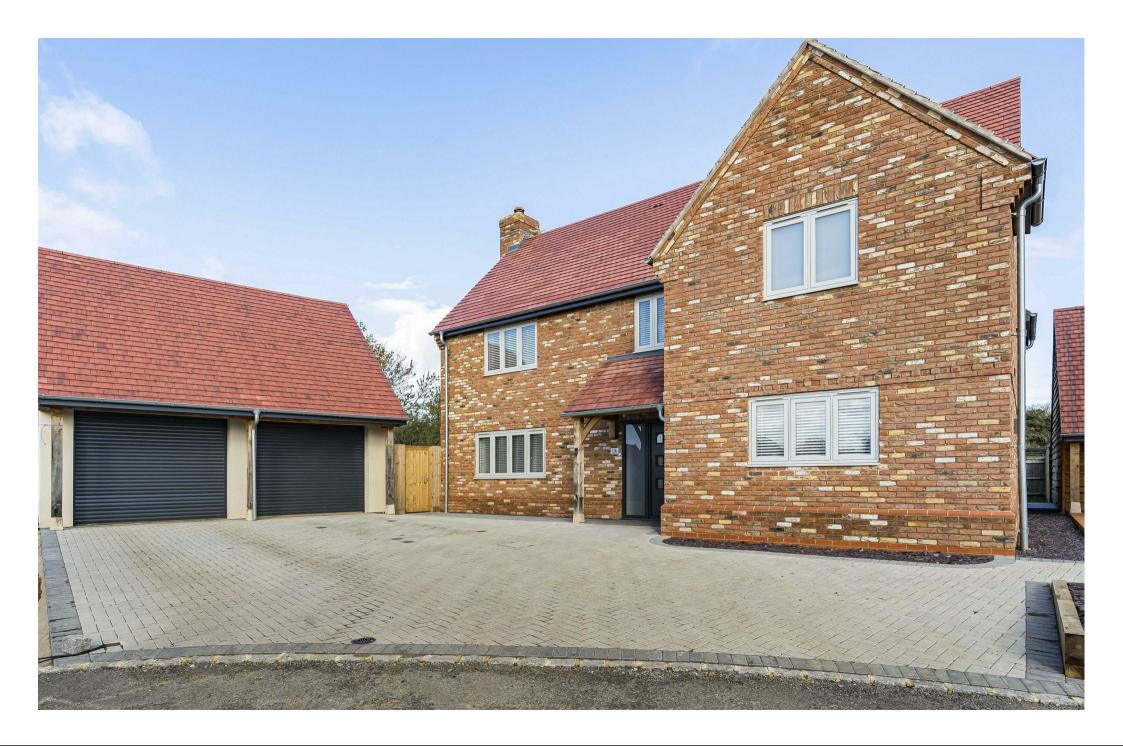

Outside to the front, there is a double garage with electric doors, and driveway parking for several vehicles.

A staircase at the side of the garage provides access to the room above, which has Velux windows, a shower, and a kitchen area, making for a perfect home office, games room, or studio.

## Accommodation Comprises:

Ground Floor - Entrance Hallway, Sitting Room, Kitchen/Dining Room, Utility Room, W.C

First Floor - Master bedroom, Walk-In Wardrobe, En-Suite, Two Further Bedrooms ( One With En-Suite ) and The Family Bathroom.