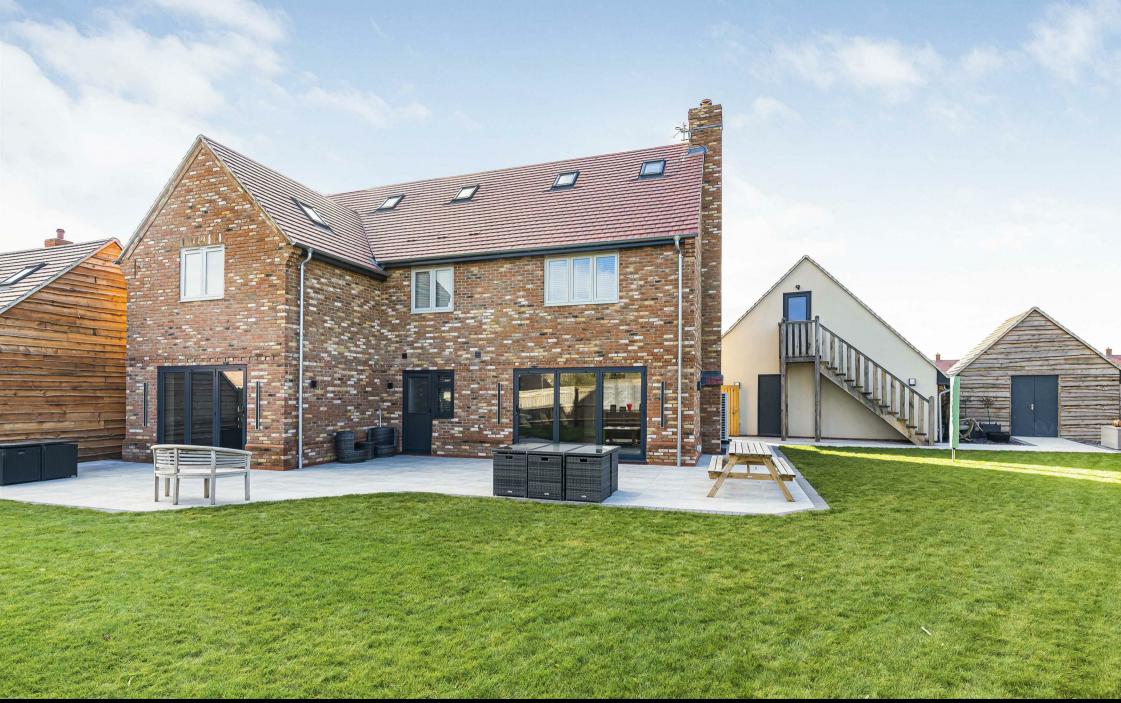

Outside to the front, there is a double garage with electric doors, and driveway parking for several vehicles.

A staircase at the side of the garage provides access to the room above, which has Velux windows, a shower, and a kitchen area, making for a perfect home office, games room, or studio.

The rear garden is a lovely size, with a large patio area, which is perfect for al-fresco dining and BBQ'S

A timber-framed purpose-built workshop/shed provides a really useful storage space for garden tools, bikes, and much more.