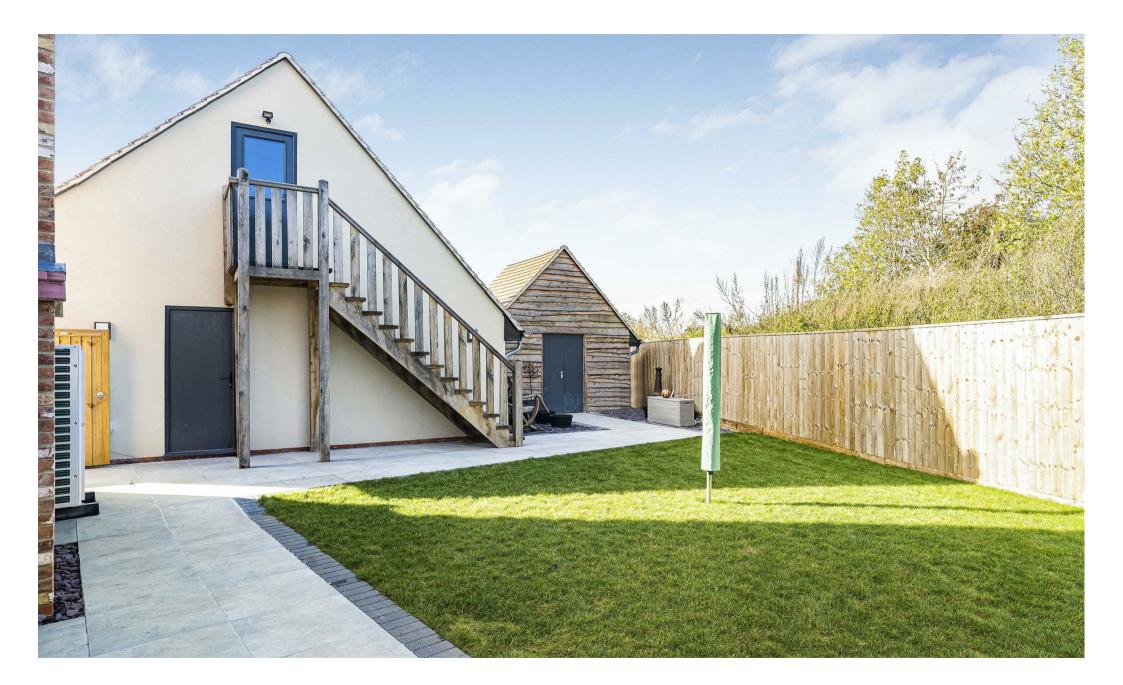

Outside to the front, there is a double garage with electric doors, and driveway parking for several vehicles.

A staircase at the side of the garage provides access to the room above, which has Velux windows, a shower, and a kitchen area, making for a perfect home office, games room, or studio.

The rear garden is a lovely size, with a large patio area, which is perfect for al-fresco dining and BBQ'S

A timber-framed purpose-built workshop/shed provides a really useful storage space for garden tools, bikes, and much more.