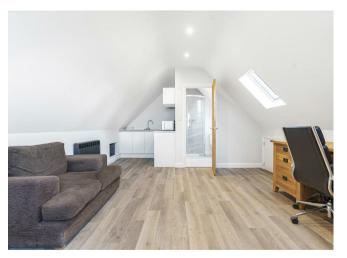

Outside to the front, there is a double garage with electric doors, and driveway parking for several vehicles.

A staircase at the side of the garage provides access to the room above, which has Velux windows, a shower, and a kitchen area, making for a perfect home office, games room, or studio.