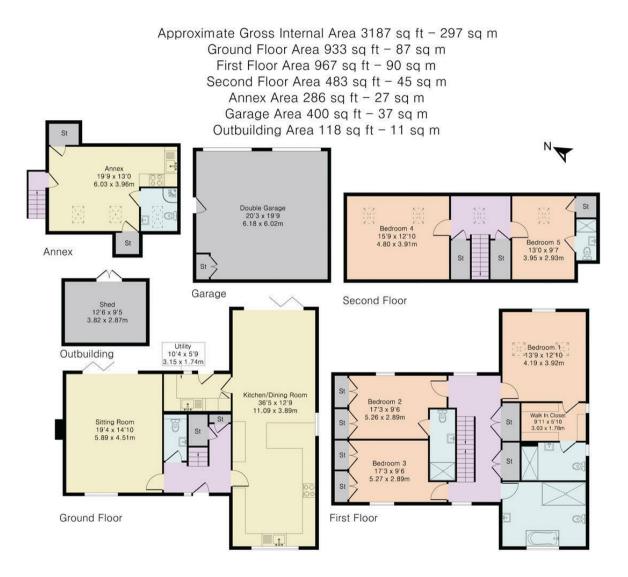

## Accommodation Comprises:

Ground Floor - Entrance Hallway, Sitting Room, Kitchen/Dining Room, Utility Room, W.C

First Floor - Master bedroom, Walk-In Wardrobe, En-Suite, Two Further Bedrooms ( One With En-Suite ) and The Family Bathroom.

Second Floor - Two Double Bedrooms, En-Suite Shower Room.

Outside - Double Garage, Workshop, Driveway Parking, Garden and Patio.

Local Authority - Cherwell District Council.

ADDITIONAL PROPERTY SPECIFICATIONS AND BENEFITS. Air Source Heating Underfloor Heating Ground Floor Karndean Flooring Hansgrohe Rain Showers Integral Bosch Dishwasher Two Samsung Ovens Smeg Ceramic Hob Electric Garage Doors External Lighting Oak And Glass Bannisters