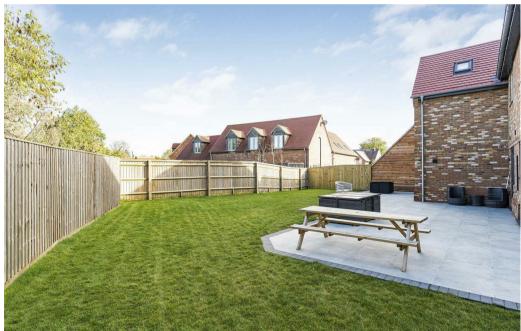

The rear garden is a lovely size, with a large patio area, which is perfect for al-fresco dining and BBQ'S

A timber-framed purpose-built workshop/shed provides a really useful storage space for garden tools, bikes, and much more.