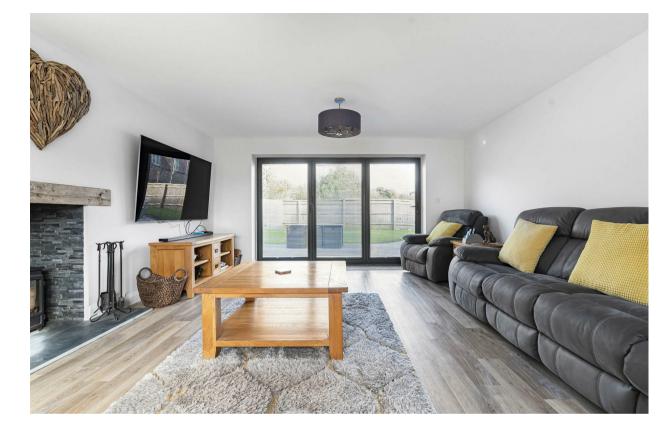

The sitting room is a fabulous room, with Karndean flooring, a feature fireplace, and a wood-burning stove, along with bi-folding doors that open to the rear garden.

The kitchen boasts floor and eye-level units, integrated appliances, space for an American fridge/freezer, and a large breakfast bar, which is perfect for not only preparing food but also enjoying a coffee or glass of wine with friends and family.