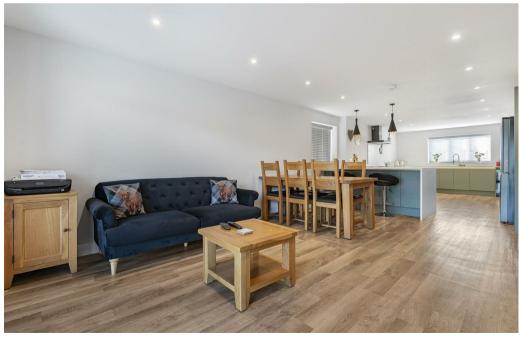

The sitting room is a fabulous room, with Karndean flooring, a feature fireplace, and a wood-burning stove, along with bi-folding doors that open to the rear garden.

The kitchen boasts floor and eye-level units, integrated appliances, space for an American fridge/freezer, and a large breakfast bar, which is perfect for not only preparing food but also enjoying a coffee or glass of wine with friends and family.

The dining area has plenty of space for a large table and chairs, being open plan to the kitchen and lounging area, and boasting bi-folding doors to the garden it is perfect for entertaining.

There is a useful utility room leading off the kitchen that also has a door to the garden.