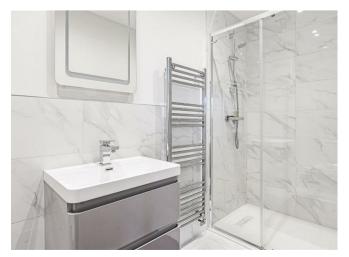

The first floor has two double bedrooms with fitted wardrobes and a large family bathroom with both a

bath and a shower. The master bedroom has a walkin wardrobe and an en-suite shower room.

The second floor has two double bedrooms and an en-suite shower.

## Accommodation Comprises:

Ground Floor - Entrance Hallway, Sitting Room, Kitchen/Dining Room, Utility Room, W.C

First Floor - Master bedroom, Walk-In Wardrobe, En-Suite, Two Further Bedrooms ( One With En-Suite ) and The Family Bathroom.

Second Floor - Two Double Bedrooms, En-Suite Shower Room.

Outside - Double Garage, Workshop, Driveway Parking, Garden and Patio.

Local Authority - Cherwell District Council.

ADDITIONAL PROPERTY SPECIFICATIONS AND BENEFITS. Air Source Heating Underfloor Heating Ground Floor Karndean Flooring Hansgrohe Rain Showers Integral Bosch Dishwasher Two Samsung Ovens Smeg Ceramic Hob Electric Garage Doors External Lighting Oak And Glass Bannisters