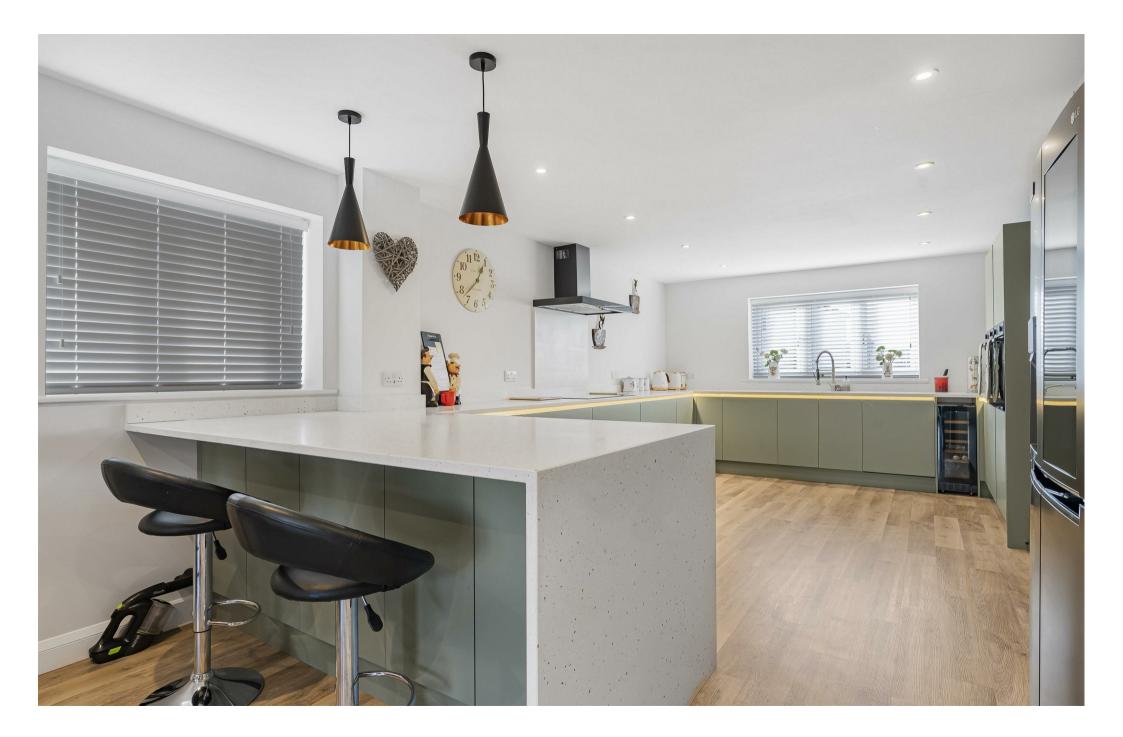

The sitting room is a fabulous room, with Karndean flooring, a feature fireplace, and a wood-burning stove, along with bi-folding doors that open to the rear garden.

The kitchen boasts floor and eye-level units, integrated appliances, space for an American fridge/freezer, and a large breakfast bar, which is perfect for not only preparing food but also enjoying a coffee or glass of wine with friends and family.

The dining area has plenty of space for a large table and chairs, being open plan to the kitchen and lounging area, and boasting bi-folding doors to the garden it is perfect for entertaining.

There is a useful utility room leading off the kitchen that also has a door to the garden.