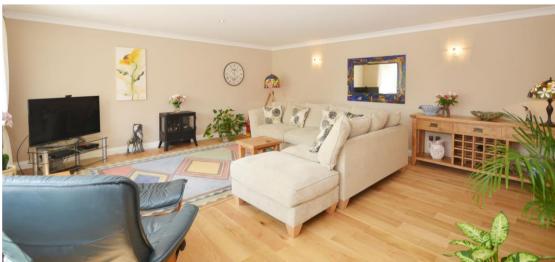

## **Features**

- Entrance hall
- Living room
- Kitchen/breakfast room with granite worktops and underfloor heating
- Utility room
- Study/bedroom5
- Dining room/bedroom 4
- Sitting room/bedroom 3
- Bathroom
- Master bedroom with ensuite shower room and dressing room
- Large double bedroom with ensuite bathroom and eaves storage
- Gardens to front and rear
- Double garage with stairs to loft
- Off road parking for several cars
- · Gas central heating
- Council tax band E