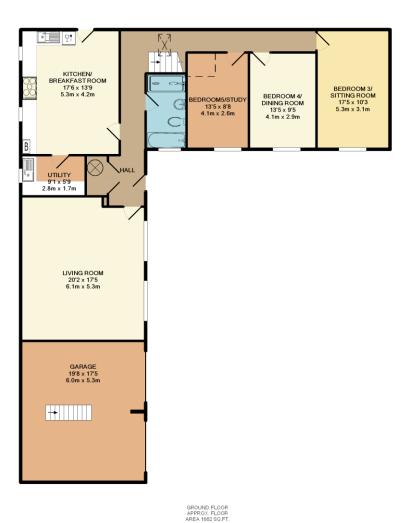

## **Features**

- Entrance hall
- Living room
- Kitchen/breakfast room with granite worktops and underfloor heating
- Utility room
- Study/bedroom5
- Dining room/bedroom 4
- Sitting room/bedroom 3
- Bathroom
- Master bedroom with ensuite shower room and dressing room
- Large double bedroom with ensuite bathroom and eaves storage
- Gardens to front and rear
- Double garage with stairs to loft
- Off road parking for several cars
- · Gas central heating
- Council tax band E

TOTAL APPROX. FLOOR AREA 3092 SQ.FT. (287.2 SQ.M.)

Whilst every start has been not be ensure the eccusy of the floor pin contained here, measurements of clores, whichever, some as ensure the eccusy of the floor pin contained here, measurements of clores, whichever, some as enjoy often it may explorate and any entry explorate and explorate and explorate and explorate and explorate pin explorate and ex