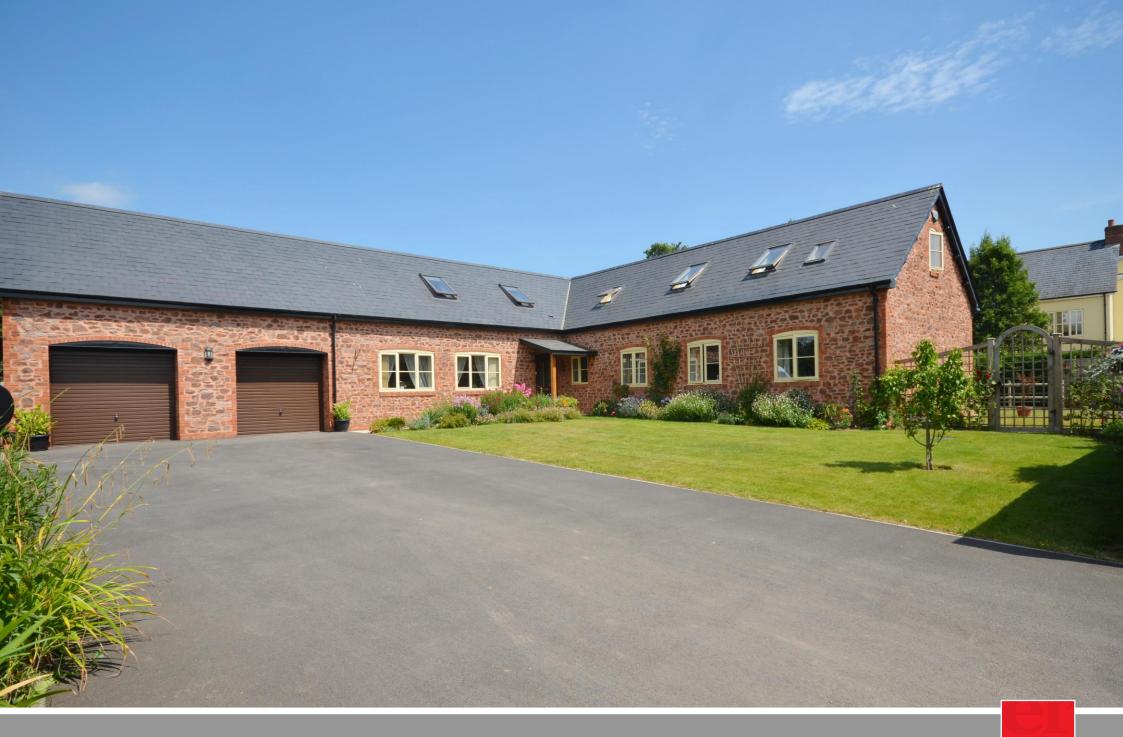

A superb modern detached house, constructed in 2014, offering spacious and flexible 5 bedroomed accommodation in this convenient location to the North East of the town with good sized gardens, double garage with loft and off road parking for several cars.

The Stables is situated on the Tudor Park development within Taunton's eastern edge between Taunton and Monkton Heathfield. The development, which was created on the grounds of the historic and ancient farm, has been blended with both contemporary and older properties into a unique scheme of stylish houses and barn conversions.

## **Features**

- Entrance hall
- Living room
- Kitchen/breakfast room with granite worktops and underfloor heating
- Utility room
- Study/bedroom5
- Dining room/bedroom 4
- Sitting room/bedroom 3
- Bathroom
- Master bedroom with ensuite shower room and dressing room
- Large double bedroom with ensuite bathroom and eaves storage
- Gardens to front and rear
- Double garage with stairs to loft
- Off road parking for several cars
- · Gas central heating
- Council tax band E