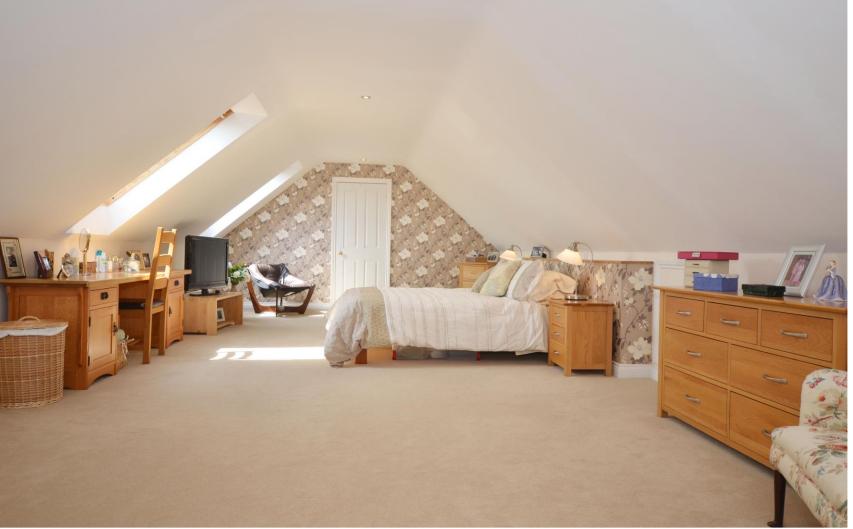

## **Features**

- Entrance hall
- Living room
- Kitchen/breakfast room with granite worktops and underfloor heating
- Utility room
- Study/bedroom5
- Dining room/bedroom 4
- Sitting room/bedroom 3
- Bathroom
- Master bedroom with ensuite shower room and dressing room
- Large double bedroom with ensuite bathroom and eaves storage
- Gardens to front and rear
- Double garage with stairs to loft
- Off road parking for several cars
- · Gas central heating
- Council tax band E