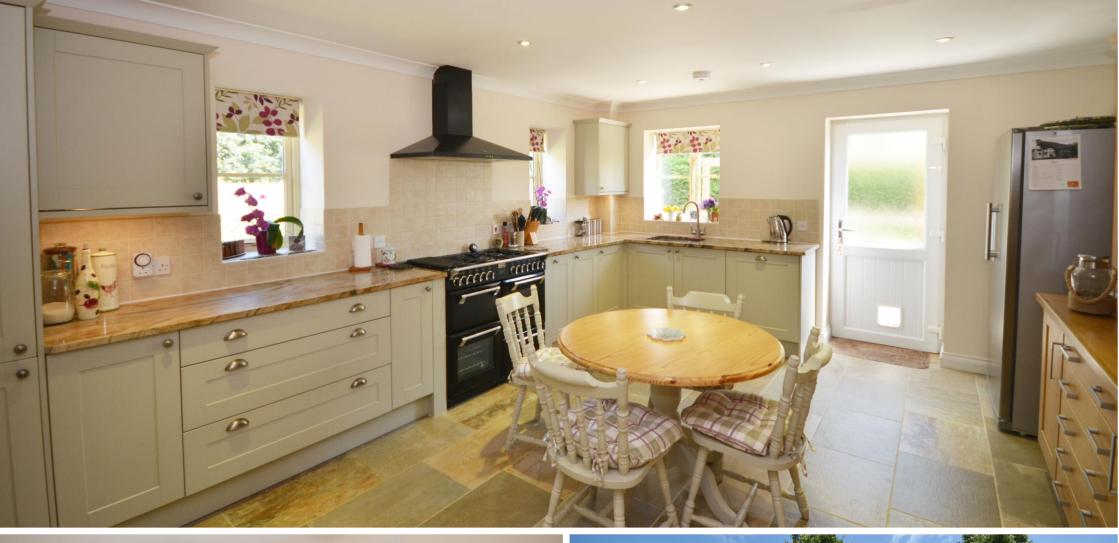

## **Features**

- Entrance hall
- Living room
- Kitchen/breakfast room with granite worktops and underfloor heating
- Utility room
- Study/bedroom5
- Dining room/bedroom 4
- Sitting room/bedroom 3
- Bathroom
- Master bedroom with ensuite shower room and dressing room
- Large double bedroom with ensuite bathroom and eaves storage
- Gardens to front and rear
- Double garage with stairs to loft
- Off road parking for several cars
- · Gas central heating
- Council tax band E