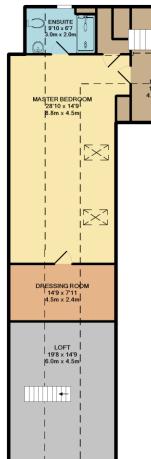

## **Features**

- Entrance hall
- Living room
- Kitchen/breakfast room with granite worktops and underfloor heating
- Utility room
- Study/bedroom5
- Dining room/bedroom 4
- Sitting room/bedroom 3
- Bathroom
- Master bedroom with ensuite shower room and dressing room
- Large double bedroom with ensuite bathroom and eaves storage
- Gardens to front and rear
- Double garage with stairs to loft
- Off road parking for several cars
- · Gas central heating
- Council tax band E

## **Robert Cooney**

Corporation Street, Taunton, Somerset TA1 4AW

Telephone 01823 230 230

E-mail taunton@robertcooney.co.uk

Website www.robertcooney.co.uk

1ST FLOOR APPROX. FLOOR AREA 1430 SQ.FT. (132.9 SQ.M.)

TOTAL APPROX. FLOOR AREA 3092 SQ.FT. (287.2 SQ.M.)

Whilst every start has been not be ensure the eccusy of the floor pin contained here, measurements of clores, whichever, some as ensure the eccusy of the floor pin contained here, measurements of clores, whichever, some as enjoy often it may explorate and any entry explorate and explorate and explorate and explorate and explorate pin explorate and ex