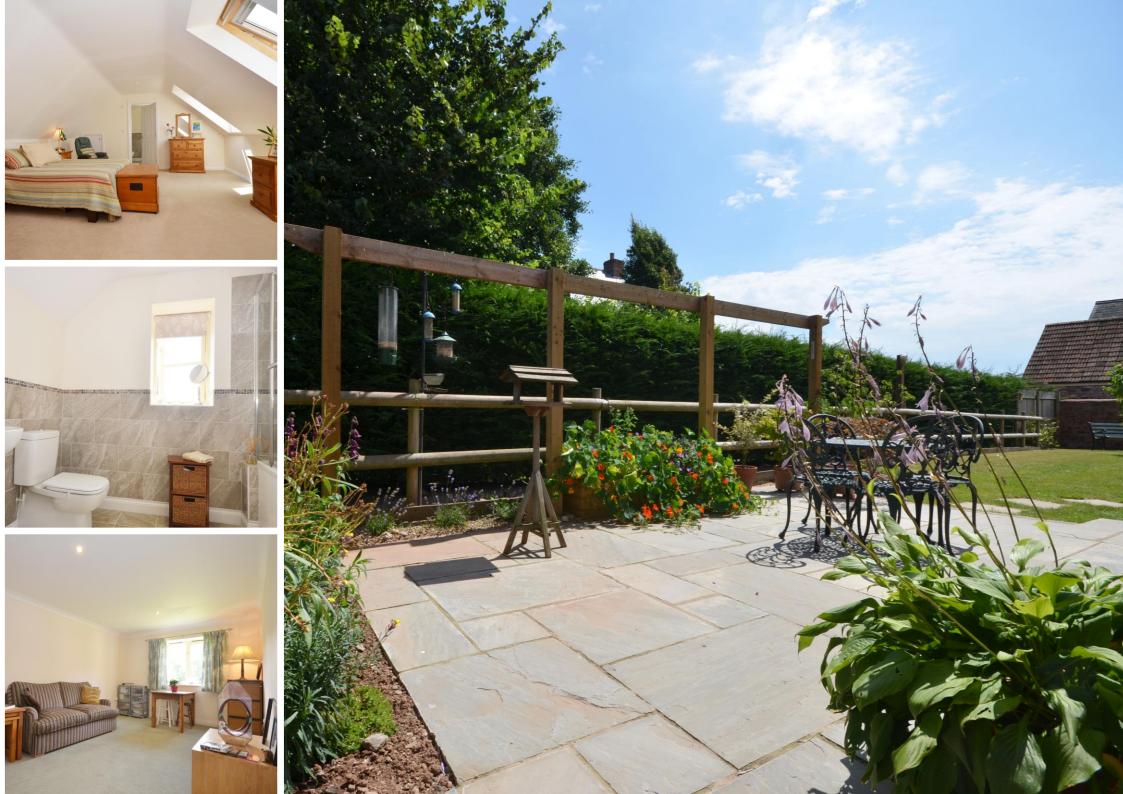

## **Features**

- Entrance hall
- Living room
- Kitchen/breakfast room with granite worktops and underfloor heating
- Utility room
- Study/bedroom5
- Dining room/bedroom 4
- Sitting room/bedroom 3
- Bathroom
- Master bedroom with ensuite shower room and dressing room
- Large double bedroom with ensuite bathroom and eaves storage
- Gardens to front and rear
- Double garage with stairs to loft
- Off road parking for several cars
- · Gas central heating
- Council tax band E