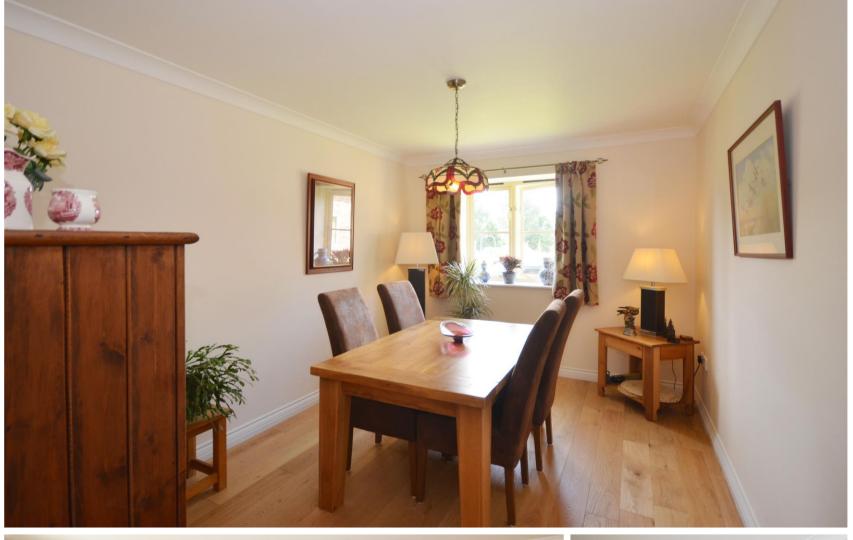

## **Features**

- Entrance hall
- Living room
- Kitchen/breakfast room with granite worktops and underfloor heating
- Utility room
- Study/bedroom5
- Dining room/bedroom 4
- Sitting room/bedroom 3
- Bathroom
- Master bedroom with ensuite shower room and dressing room
- Large double bedroom with ensuite bathroom and eaves storage
- Gardens to front and rear
- Double garage with stairs to loft
- Off road parking for several cars
- · Gas central heating
- Council tax band E