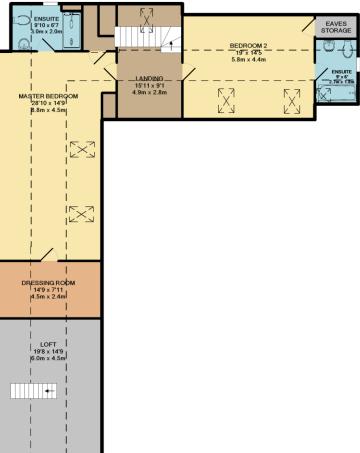

## **Features**

- Entrance hall
- Living room
- Kitchen/breakfast room with granite worktops and underfloor heating
- Utility room
- Study/bedroom5
- Dining room/bedroom 4
- Sitting room/bedroom 3
- Bathroom
- Master bedroom with ensuite shower room and dressing room
- Large double bedroom with ensuite bathroom and eaves storage
- Gardens to front and rear
- Double garage with stairs to loft
- Off road parking for several cars
- · Gas central heating
- Council tax band E

## **Robert Cooney**

Corporation Street, Taunton, Somerset TA1 4AW

Telephone 01823 230 230

E-mail taunton@robertcooney.co.uk

Website www.robertcooney.co.uk

1ST FLOOR APPROX. FLOOR AREA 1430 SQ.FT. (132.9 SQ.M.)

TOTAL APPROX. FLOOR AREA 3092 SQ.FT. (287.2 SQ.M.)

Whilst every start has been not be ensure the eccusy of the floor pin contained here, measurements of clores, whichever, some as ensure the eccusy of the floor pin contained here, measurements of clores, whichever, some as enjoy often it may explorate and any entry explorate and explorate and explorate and explorate and explorate pin explorate and ex