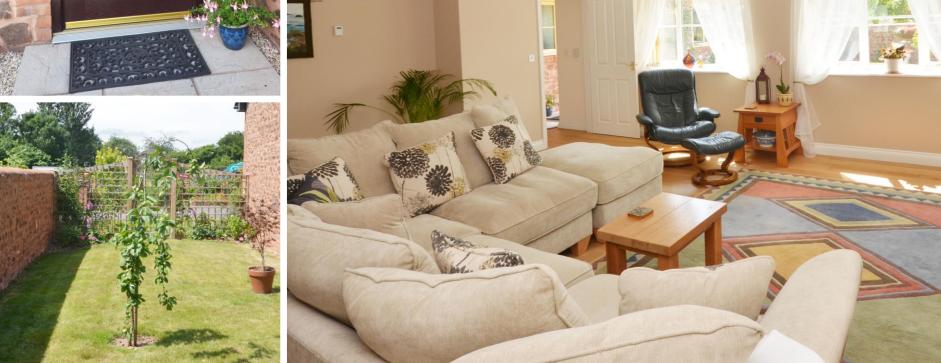

## **Features**

- Entrance hall
- Living room
- Kitchen/breakfast room with granite worktops and underfloor heating
- Utility room
- Study/bedroom5
- Dining room/bedroom 4
- Sitting room/bedroom 3
- Bathroom
- Master bedroom with ensuite shower room and dressing room
- Large double bedroom with ensuite bathroom and eaves storage
- Gardens to front and rear
- Double garage with stairs to loft
- Off road parking for several cars
- · Gas central heating
- Council tax band E