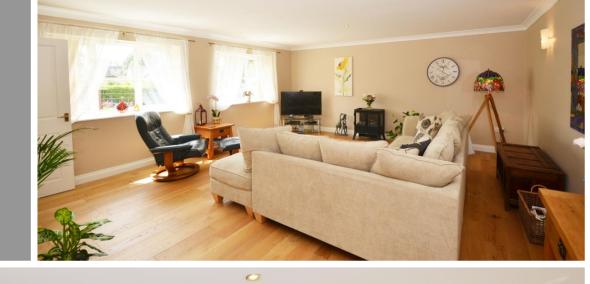

## **Features**

- Entrance hall
- Living room
- Kitchen/breakfast room with granite worktops and underfloor heating
- Utility room
- Study/bedroom5
- Dining room/bedroom 4
- Sitting room/bedroom 3
- Bathroom
- Master bedroom with ensuite shower room and dressing room
- Large double bedroom with ensuite bathroom and eaves storage
- Gardens to front and rear
- Double garage with stairs to loft
- Off road parking for several cars
- · Gas central heating
- Council tax band E