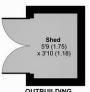

## Kitchen / Dining Room 15'3 (4.65) x 8'11 (2.71) Living Room 14'4 (4.37) max x 12' (3.67) max Up

48 Hob Close, Monkton Heathfield, Taunton, TA2 8GL

Approximate Area = 746 sq ft / 69.3 sq m

Outbuilding = 22 sq ft / 2 sq m