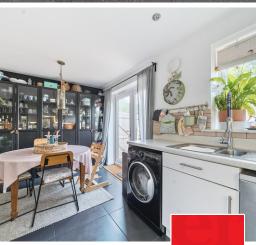

## Kitchen / Dining Room 15'3 (4.65) x 8'11 (2.71) Living Room 14'4 (4.37) max x 12' (3.67) max Up

48 Hob Close, Monkton Heathfield, Taunton, TA2 8GL

Approximate Area = 746 sq ft / 69.3 sq m

Outbuilding = 22 sq ft / 2 sq m

## Features

- Entrance Hall
- Living Room
- Fitted Kitchen / Dining Room with door to garden
- Cloakroom
- Master Bedroom with fitted wardrobe and Ensuite Shower Room
- 2 further Bedrooms
- Family Bathroom
- Enclosed garden to rear with useful shed
- Driveway parking for 2 cars
- Gas central heating
- Double glazing
- · Council tax band C
- What3words: ///bikers.rejoins.engulfing