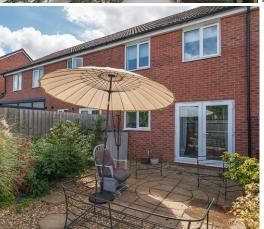

## Features

- Entrance Hall
- Living Room
- Fitted Kitchen / Dining Room with door to garden
- Cloakroom
- Master Bedroom with fitted wardrobe and Ensuite Shower Room
- 2 further Bedrooms
- Family Bathroom
- Enclosed garden to rear with useful shed
- Driveway parking for 2 cars
- Gas central heating
- Double glazing
- · Council tax band C
- What3words: ///bikers.rejoins.engulfing

A well presented South facing 3 bedroomed end-terraced house situated in this popular area within 3.5 miles of the town centre with enclosed garden to rear and driveway parking for 2 cars.

Viewing strictly through the selling agents: