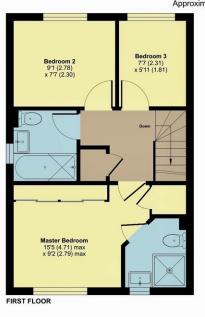

## Kitchen / Dining Room 15'3 (4.65) x 8'11 (2.71) Living Room 14'4 (4.37) max x 12' (3.67) max Up

48 Hob Close, Monkton Heathfield, Taunton, TA2 8GL

Approximate Area = 746 sq ft / 69.3 sq m

Outbuilding = 22 sq ft / 2 sq m

Total = 768 sq ft / 71.3 sq m

For identification only - Not to scale