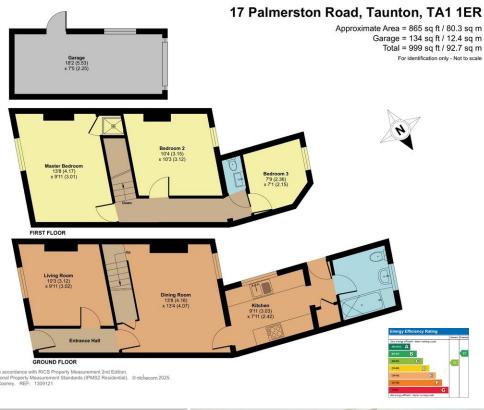

## **Features**

- Entrance Hall
- Living Room
- Dining Room
- Fitted Kitchen with door to garden
- Downstairs Bathroom
- Master Bedroom with Ensuite Shower
- 2 further Bedrooms
- Separate WC
- Enclosed low maintenance garden to rear with rear access
- Garage
- · Gas central heating
- Double glazing
- Council tax band B
- What3words: ///sketch.across.carry

Within easy walking distance of the town centre, Long Run Meadow and French Weir Park is this well presented 3 bedroomed mid-terraced house with 2 reception rooms, enclosed low maintenance garden to rear and garage.