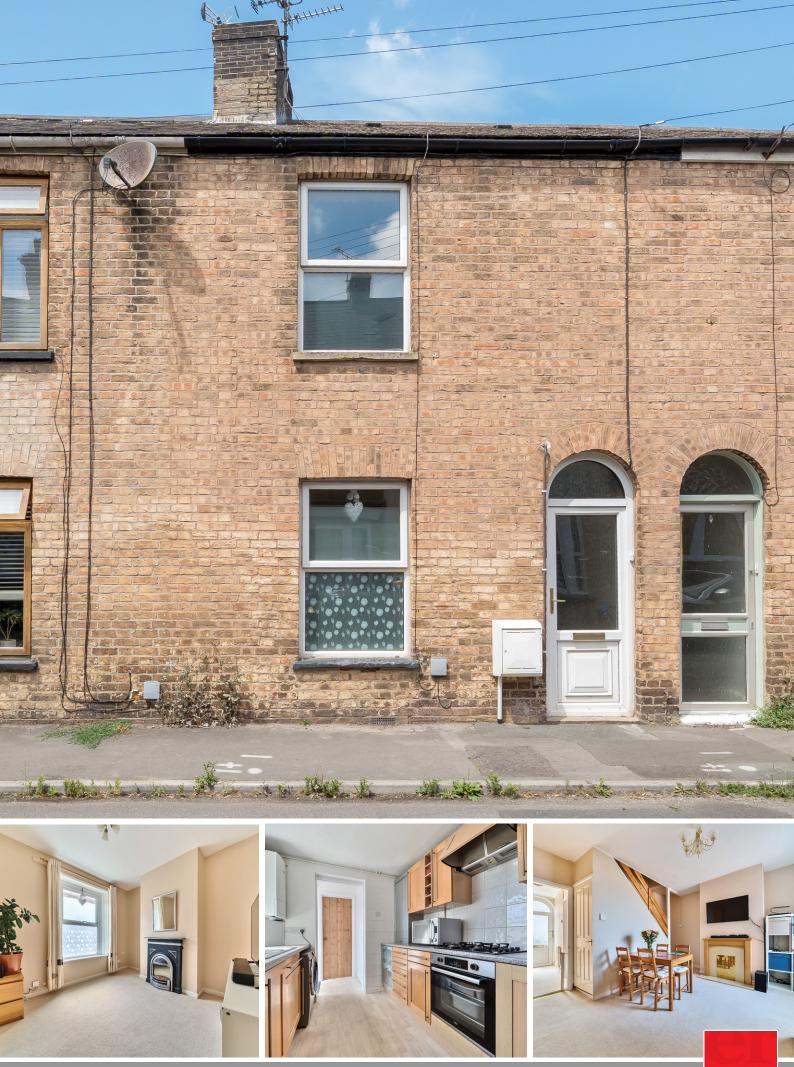

Within easy walking distance of the town centre, Long Run Meadow and French Weir Park is this well presented 3 bedroomed mid-terraced house with 2 reception rooms, enclosed low maintenance garden to rear and garage.

## **Features**

- Entrance Hall
- Living Room
- Dining Room
- Fitted Kitchen with door to garden
- Downstairs Bathroom
- Master Bedroom with Ensuite Shower
- 2 further Bedrooms
- Separate WC
- Enclosed low maintenance garden to rear with rear access
- Garage
- · Gas central heating
- Double glazing
- Council tax band B
- What3words: ///sketch.across.carry