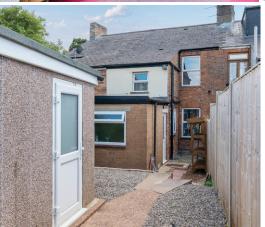

## **Features**

- Entrance Hall
- Living Room
- Dining Room
- Fitted Kitchen with door to garden
- Downstairs Bathroom
- Master Bedroom with Ensuite Shower
- 2 further Bedrooms
- Separate WC
- Enclosed low maintenance garden to rear with rear access
- Garage
- · Gas central heating
- Double glazing
- Council tax band B
- What3words: ///sketch.across.carry

Within easy walking distance of the town centre, Long Run Meadow and French Weir Park is this well presented 3 bedroomed mid-terraced house with 2 reception rooms, enclosed low maintenance garden to rear and garage.