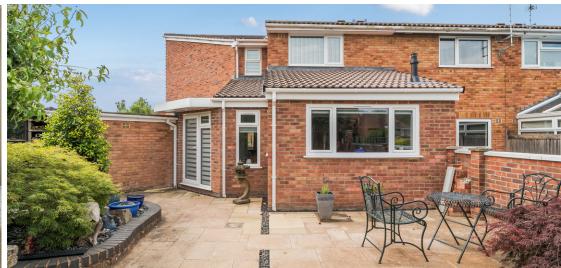

An immaculately presented 3 double bedroomed extended end-terraced house within Castle School catchment area with 2 reception rooms, enclosed courtyard garden to rear, garage and ample driveway parking.

## **Features**

- Entrance Hall
- Reception Room
- Living Room
- Re-fitted Kitchen with door to garden
- Master Bedroom with fitted wardrobe
- 2 further double Bedrooms, Bedroom 3 with fitted wardrobes
- Shower Room
- Family Bathroom
- Enclosed courtyard garden to rear with useful Sheds
- Garage and ample driveway parking
- Gas central heating
- Double glazing
- Castle School catchment
- Owned solar panels generating approximately £1,500 pa
- Council tax band B
- What3words: ///league.react.scans