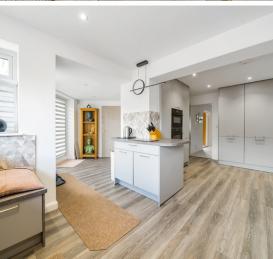

## **Features**

- Entrance Hall
- Reception Room
- Living Room
- Re-fitted Kitchen with door to garden
- Master Bedroom with fitted wardrobe
- 2 further double Bedrooms, Bedroom 3 with fitted wardrobes
- Shower Room
- Family Bathroom
- Enclosed courtyard garden to rear with useful Sheds
- Garage and ample driveway parking
- Gas central heating
- Double glazing
- Castle School catchment
- Owned solar panels generating approximately £1,500 pa
- Council tax band B
- What3words: ///league.react.scans