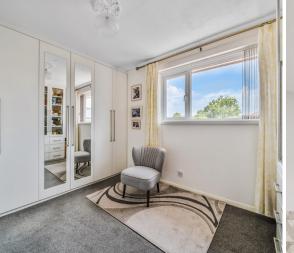

## **Features**

- Entrance Hall
- Reception Room
- Living Room
- Re-fitted Kitchen with door to garden
- Master Bedroom with fitted wardrobe
- 2 further double Bedrooms, Bedroom 3 with fitted wardrobes
- Shower Room
- Family Bathroom
- Enclosed courtyard garden to rear with useful Sheds
- Garage and ample driveway parking
- Gas central heating
- Double glazing
- Castle School catchment
- Owned solar panels generating approximately £1,500 pa
- Council tax band B
- What3words: ///league.react.scans