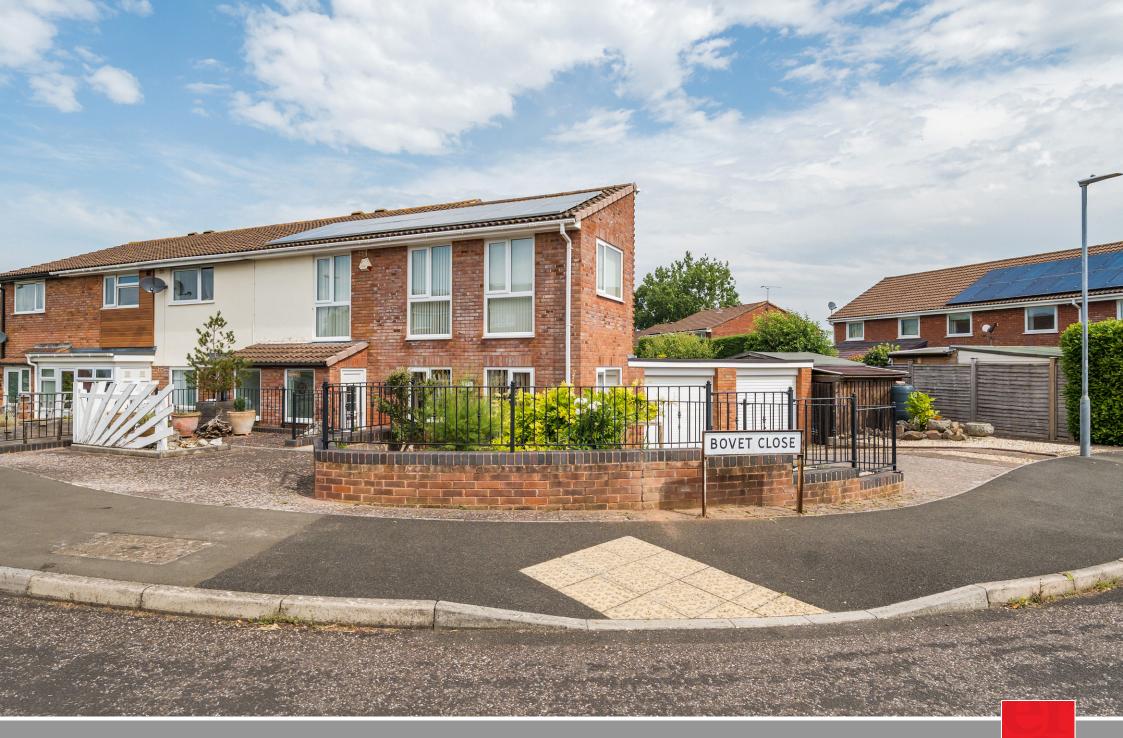

An immaculately presented 3 double bedroomed extended end-terraced house within Castle School catchment area with 2 reception rooms, enclosed courtyard garden to rear, garage and ample driveway parking.

## **Features**

- Entrance Hall
- Reception Room
- Living Room
- Re-fitted Kitchen with door to garden
- Master Bedroom with fitted wardrobe
- 2 further double Bedrooms, Bedroom 3 with fitted wardrobes
- Shower Room
- Family Bathroom
- Enclosed courtyard garden to rear with useful Sheds
- Garage and ample driveway parking
- Gas central heating
- Double glazing
- Castle School catchment
- Owned solar panels generating approximately £1,500 pa
- Council tax band B
- What3words: ///league.react.scans