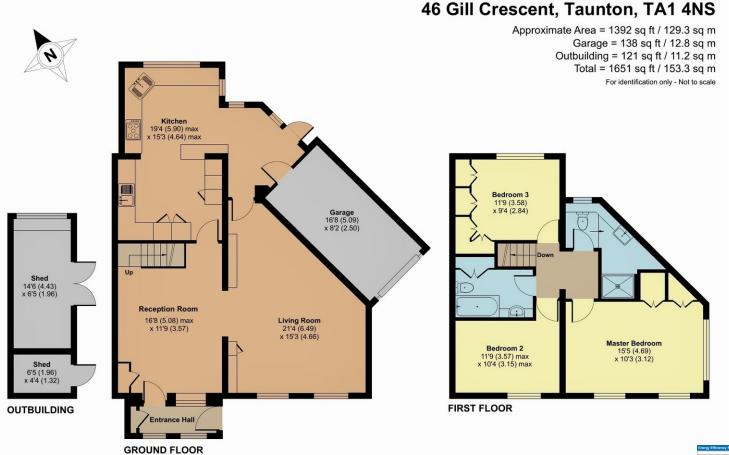

## **Robert Cooney**

Corporation Street, Taunton, Somerset TA1 4AW

Telephone 01823 230 230

taunton@robertcooney.co.uk

www.robertcooney.co.uk

Floor plan produced in accordance with RICS Property Measurement 2nd Edition,

Produced for Robert Cooney. REF: 1313487

Incorporating International Property Measurement Standards (IPMS2 Residential). © nichecom 2025.

robert cooney

For clarification, we wish to inform prospective purchasers that: these particulars are set out as a general outline only for the guidance of intended purchasers, and do not constitute, nor constitute part of, an offer or contract; all descriptions, dimensions, references to condition and necessary permission for use and occupation, and other details, are given without purchasers should not rely on them as statements or representation of act, but must satisfy themselves by inspection or otherwise as to the correctness of each of them, no person in the employment of Robert Cooney has any authority to make or give any representation or warranty whatever in relation to this property, we have not carried out a detailed survey nor tested the some carried out a detailed survey nor tested the some carried out and some carried out a detailed survey and some carried out and some carried out a detailed survey and some carried out and some carried out