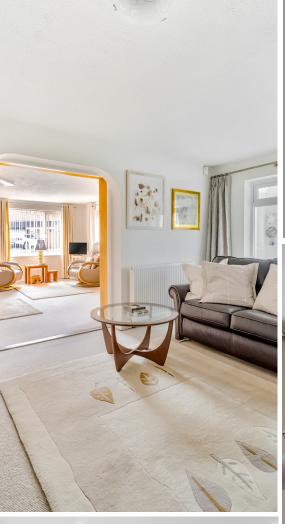

## **Features**

- Entrance Hall
- Reception Room
- Living Room
- Re-fitted Kitchen with door to garden
- Master Bedroom with fitted wardrobe
- 2 further double Bedrooms, Bedroom 3 with fitted wardrobes
- Shower Room
- Family Bathroom
- Enclosed courtyard garden to rear with useful Sheds
- Garage and ample driveway parking
- Gas central heating
- Double glazing
- Castle School catchment
- Owned solar panels generating approximately £1,500 pa
- Council tax band B
- What3words: ///league.react.scans