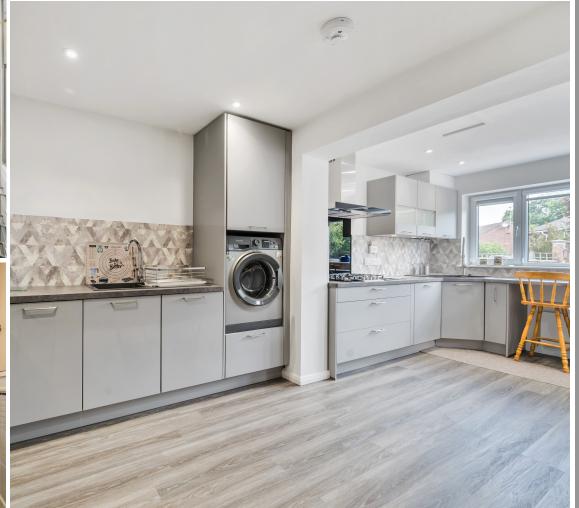

## **Features**

- Entrance Hall
- Reception Room
- Living Room
- Re-fitted Kitchen with door to garden
- Master Bedroom with fitted wardrobe
- 2 further double Bedrooms, Bedroom 3 with fitted wardrobes
- Shower Room
- Family Bathroom
- Enclosed courtyard garden to rear with useful Sheds
- Garage and ample driveway parking
- Gas central heating
- Double glazing
- Castle School catchment
- Owned solar panels generating approximately £1,500 pa
- Council tax band B
- What3words: ///league.react.scans