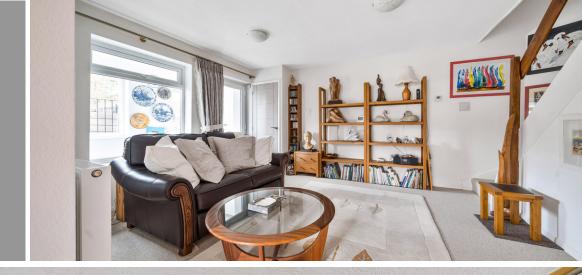

## **Features**

- Entrance Hall
- Reception Room
- Living Room
- Re-fitted Kitchen with door to garden
- Master Bedroom with fitted wardrobe
- 2 further double Bedrooms, Bedroom 3 with fitted wardrobes
- Shower Room
- Family Bathroom
- Enclosed courtyard garden to rear with useful Sheds
- Garage and ample driveway parking
- Gas central heating
- Double glazing
- Castle School catchment
- Owned solar panels generating approximately £1,500 pa
- Council tax band B
- What3words: ///league.react.scans