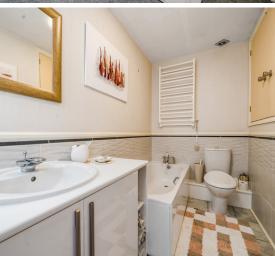

## **Features**

- Entrance Hall
- Reception Room
- Living Room
- Re-fitted Kitchen with door to garden
- Master Bedroom with fitted wardrobe
- 2 further double Bedrooms, Bedroom 3 with fitted wardrobes
- Shower Room
- Family Bathroom
- Enclosed courtyard garden to rear with useful Sheds
- Garage and ample driveway parking
- Gas central heating
- Double glazing
- Castle School catchment
- Owned solar panels generating approximately £1,500 pa
- Council tax band B
- What3words: ///league.react.scans