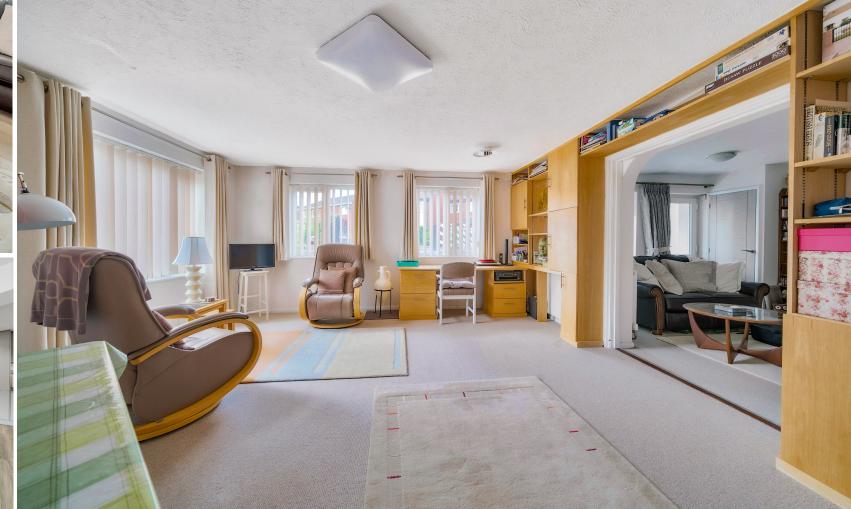

## **Features**

- Entrance Hall
- Reception Room
- Living Room
- Re-fitted Kitchen with door to garden
- Master Bedroom with fitted wardrobe
- 2 further double Bedrooms, Bedroom 3 with fitted wardrobes
- Shower Room
- Family Bathroom
- Enclosed courtyard garden to rear with useful Sheds
- Garage and ample driveway parking
- Gas central heating
- Double glazing
- Castle School catchment
- Owned solar panels generating approximately £1,500 pa
- Council tax band B
- What3words: ///league.react.scans