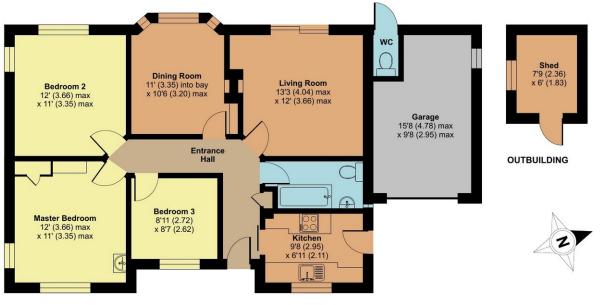

## Dundon, Lyngford Lane, Taunton, TA2 7LL

Approximate Area = 816 sq ft / 75.8 sq m Garage = 151 sq ft / 14 sq m (Includes WC) Outbuilding = 46 sq ft / 4.3 sq m Total = 1013 sq ft / 94.1 sq m For identification only - Not to scale

**GROUND FLOOR** 

Floor plan produced in accordance with RICS Property Measurement 2nd Edition, Incorporating International Property Measurement Standards (IPMS2 Residential). ©ntchecom 2025. Produced for Robert Cooney. REF: 1305164