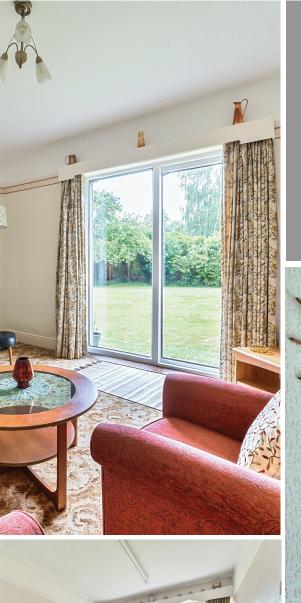

## Features

- Entrance Hall
- Living Room with door to garden
- Dining Room
- Kitchen with door to garden
- Master Bedroom with fitted wardrobe
- 2 further double Bedrooms
- Bathroom
- Enclosed established wrap around garden with greenhouse, useful shed and well fenced area around the back formerly used as a productive vegetable patch
- Outside WC
- Garage and gated driveway
  parking
- Gas central heating
- Double glazing
- Council tax band D
- What3words: ///living.hatch.plan