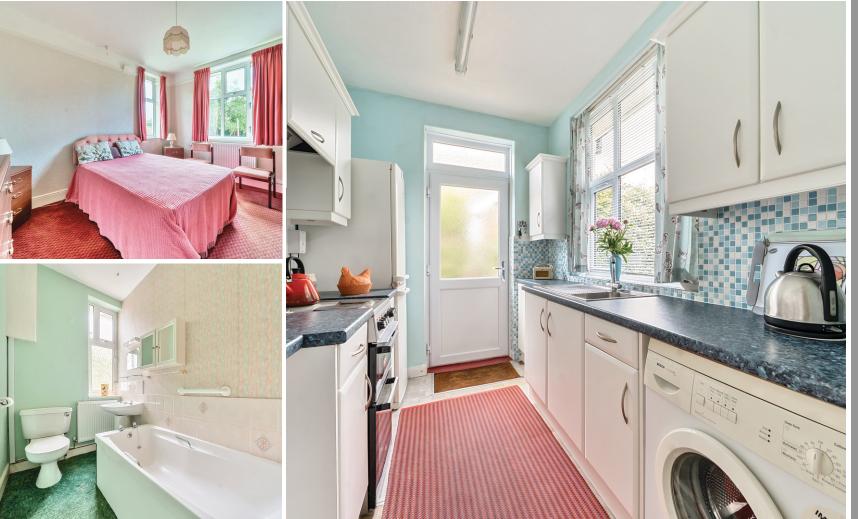

Dundon Lyngford Lane, Taunton TA2 7LL

Situated within 2 miles of the centre of town and close to local amenities is this well presented 3 double bedroomed detached bungalow now in need of updating with the potential for extension, subject to necessary permissions, with good sized established wrap around garden of just over 1/4 acre with greenhouse and useful shed, garage and gated driveway parking. No onward chain.

## Features

- Entrance Hall
- Living Room with door to garden
- Dining Room
- Kitchen with door to garden
- Master Bedroom with fitted wardrobe
- 2 further double Bedrooms
- Bathroom
- Enclosed established wrap around garden with greenhouse, useful shed and well fenced area around the back formerly used as a productive vegetable patch
- Outside WC
- Garage and gated driveway
  parking
- Gas central heating
- Double glazing
- Council tax band D
- What3words: ///living.hatch.plan