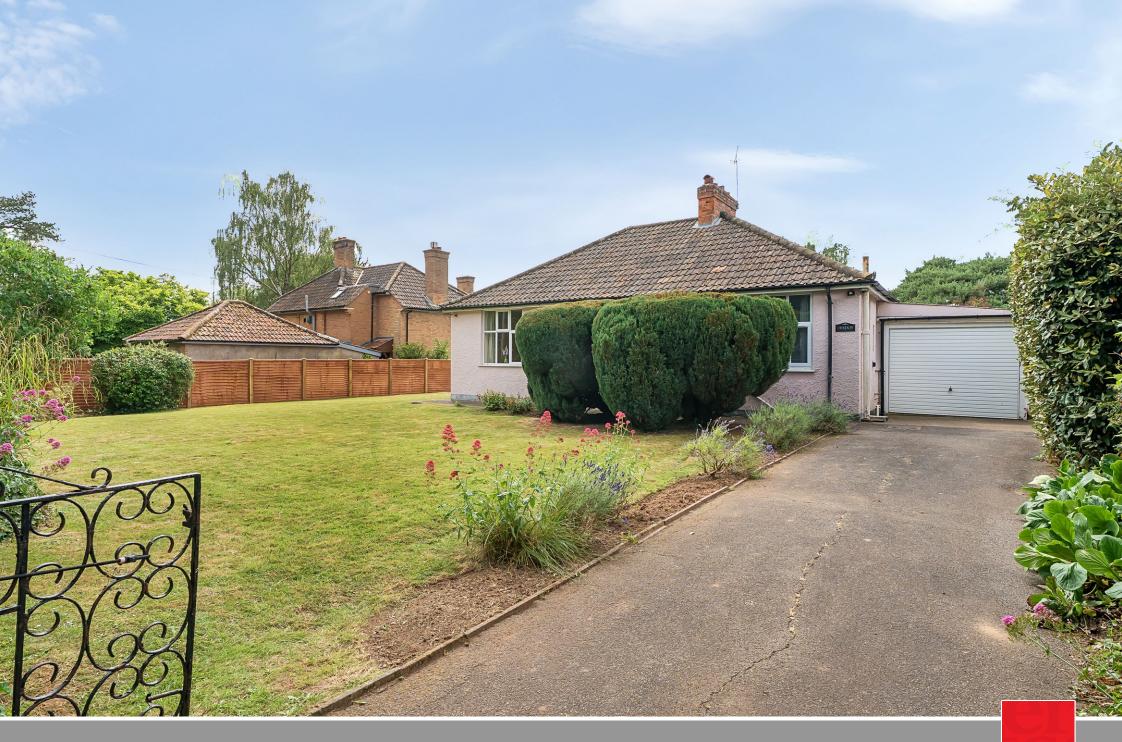

Dundon Lyngford Lane, Taunton TA2 7LL

Situated within 2 miles of the centre of town and close to local amenities is this well presented 3 double bedroomed detached bungalow now in need of updating with the potential for extension, subject to necessary permissions, with good sized established wrap around garden of just over 1/4 acre with greenhouse and useful shed, garage and gated driveway parking. No onward chain.

## Features

- Entrance Hall
- Living Room with door to garden
- Dining Room
- Kitchen with door to garden
- Master Bedroom with fitted wardrobe
- 2 further double Bedrooms
- Bathroom
- Enclosed established wrap around garden with greenhouse, useful shed and well fenced area around the back formerly used as a productive vegetable patch
- Outside WC
- Garage and gated driveway
  parking
- Gas central heating
- Double glazing
- Council tax band D
- What3words: ///living.hatch.plan