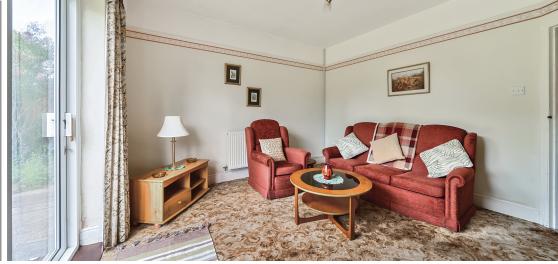

## Features

- Entrance Hall
- Living Room with door to garden
- Dining Room
- Kitchen with door to garden
- Master Bedroom with fitted wardrobe
- 2 further double Bedrooms
- Bathroom
- Enclosed established wrap around garden with greenhouse, useful shed and well fenced area around the back formerly used as a productive vegetable patch
- Outside WC
- Garage and gated driveway
  parking
- Gas central heating
- Double glazing
- Council tax band D
- What3words: ///living.hatch.plan