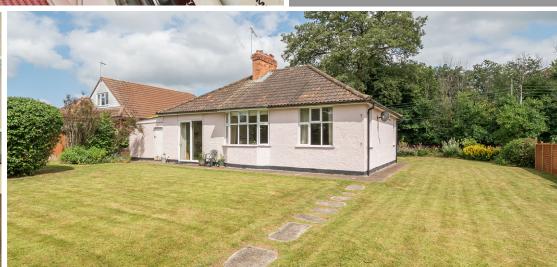

Dundon Lyngford Lane, Taunton TA2 7LL

Situated within 2 miles of the centre of town and close to local amenities is this well presented 3 double bedroomed detached bungalow now in need of updating with the potential for extension, subject to necessary permissions, with good sized established wrap around garden of just over 1/4 acre with greenhouse and useful shed, garage and gated driveway parking. No onward chain.

## Features

- Entrance Hall
- Living Room with door to garden
- Dining Room
- Kitchen with door to garden
- Master Bedroom with fitted wardrobe
- 2 further double Bedrooms
- Bathroom
- Enclosed established wrap around garden with greenhouse, useful shed and well fenced area around the back formerly used as a productive vegetable patch
- Outside WC
- Garage and gated driveway
  parking
- Gas central heating
- Double glazing
- Council tax band D
- What3words: ///living.hatch.plan