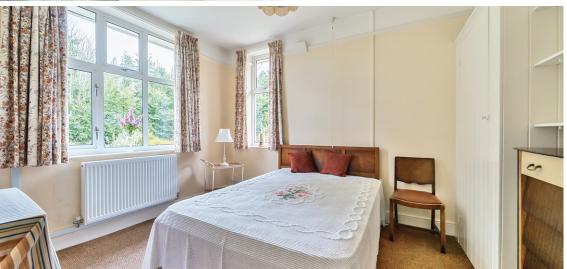

## Features

- Entrance Hall
- Living Room with door to garden
- Dining Room
- Kitchen with door to garden
- Master Bedroom with fitted wardrobe
- 2 further double Bedrooms
- Bathroom
- Enclosed established wrap around garden with greenhouse, useful shed and well fenced area around the back formerly used as a productive vegetable patch
- Outside WC
- Garage and gated driveway
  parking
- Gas central heating
- Double glazing
- Council tax band D
- What3words: ///living.hatch.plan