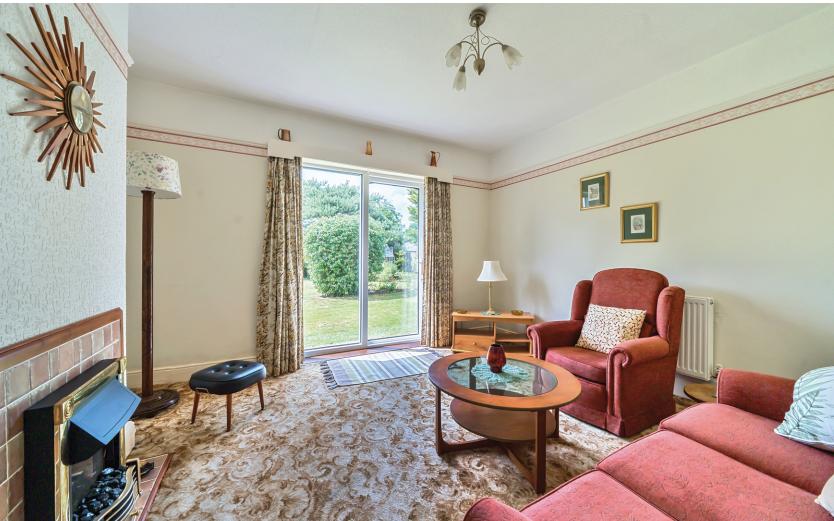

## Features

- Entrance Hall
- Living Room with door to garden
- Dining Room
- Kitchen with door to garden
- Master Bedroom with fitted wardrobe
- 2 further double Bedrooms
- Bathroom
- Enclosed established wrap around garden with greenhouse, useful shed and well fenced area around the back formerly used as a productive vegetable patch
- Outside WC
- Garage and gated driveway
  parking
- Gas central heating
- Double glazing
- Council tax band D
- What3words: ///living.hatch.plan