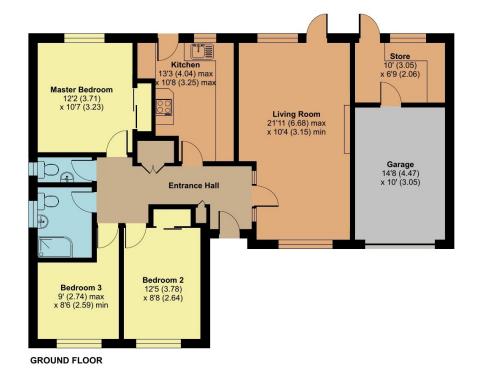

## 5 Woodridge Mead, Bishops Lydeard, Taunton, TA4 3PQ

Approximate Area = 1173 sq ft / 108.9 sq m (includes garage)

For identification only - Not to scale

Produced for Robert Cooney. REF: 1312043

Floor plan produced in accordance with RICS Property Measurement 2nd Edition, Incorporating International Property Measurement Standards (IPMS2 Residential). © nichecom 2025.