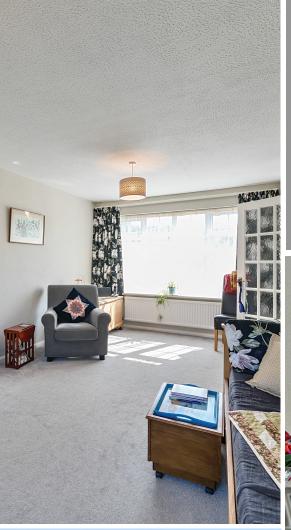

## **Features**

- Entrance Hall
- Living Room with door to garden
- Fitted Kitchen with door to garden
- Master Bedroom with fitted wardrobe
- 2 further Bedrooms
- Shower Room
- Cloakroom
- Enclosed South East facing garden to rear
- Garage and driveway parking
- Useful Store
- Gas central heating
- Double glazing
- Council tax band D
- What3words: ///radiates.blogs.reports