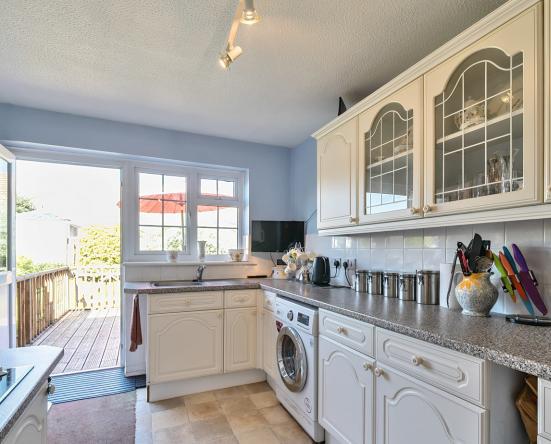

## **Features**

- Entrance Hall
- Living Room with door to garden
- Fitted Kitchen with door to garden
- Master Bedroom with fitted wardrobe
- 2 further Bedrooms
- Shower Room
- Cloakroom
- Enclosed South East facing garden to rear
- Garage and driveway parking
- Useful Store
- Gas central heating
- Double glazing
- Council tax band D
- What3words: ///radiates.blogs.reports