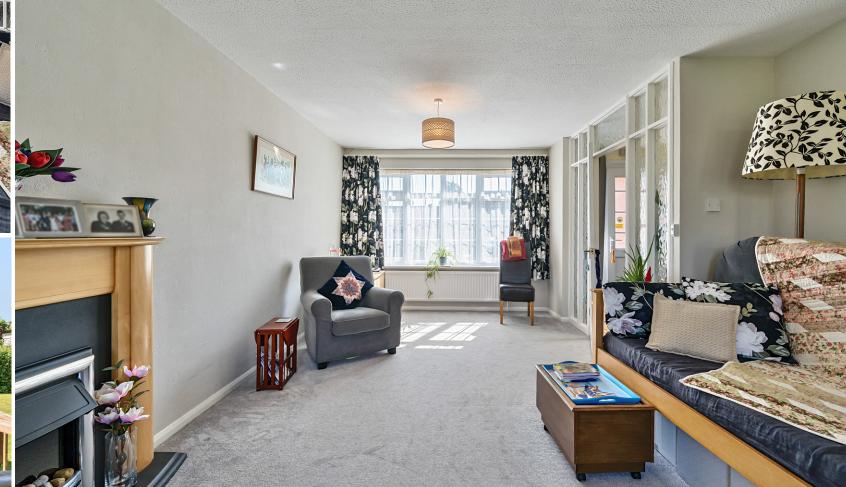

## **Features**

- Entrance Hall
- Living Room with door to garden
- Fitted Kitchen with door to garden
- Master Bedroom with fitted wardrobe
- 2 further Bedrooms
- Shower Room
- Cloakroom
- Enclosed South East facing garden to rear
- Garage and driveway parking
- Useful Store
- Gas central heating
- Double glazing
- Council tax band D
- What3words: ///radiates.blogs.reports