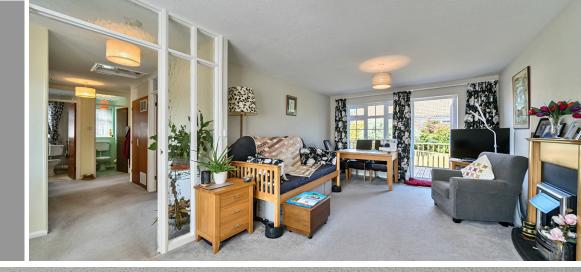

## **Features**

- Entrance Hall
- Living Room with door to garden
- Fitted Kitchen with door to garden
- Master Bedroom with fitted wardrobe
- 2 further Bedrooms
- Shower Room
- Cloakroom
- Enclosed South East facing garden to rear
- Garage and driveway parking
- Useful Store
- Gas central heating
- Double glazing
- Council tax band D
- What3words: ///radiates.blogs.reports