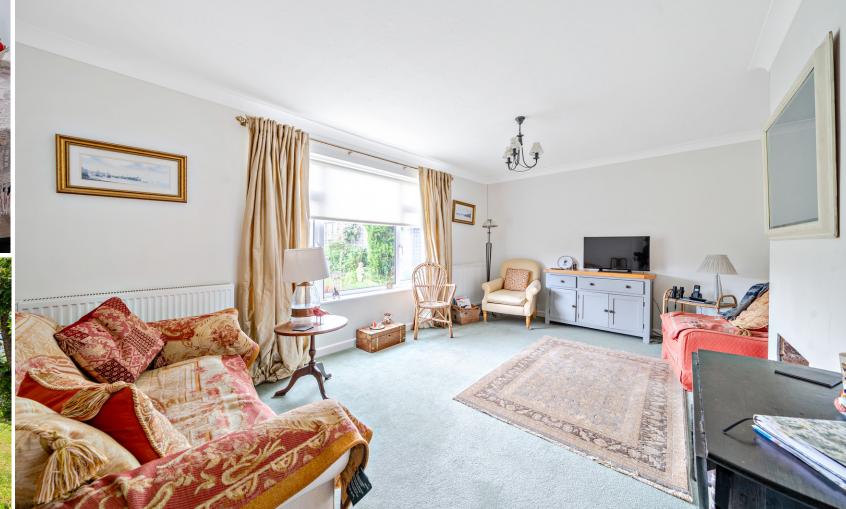

## **Features**

- Entrance Hall
- Living Room
- Dining Room with French doors to garden
- Kitchen / Breakfast Room with door to garden
- Master Bedroom with fitted wardrobes
- Further double Bedroom with fitted wardrobes
- Bathroom
- Enclosed established South facing garden to rear with Summer House
- Garage and driveway parking
- Gas central heating
- Double glazing
- Castle School catchment
- Council tax band D
- What3words: ///fetch.simply.cherry