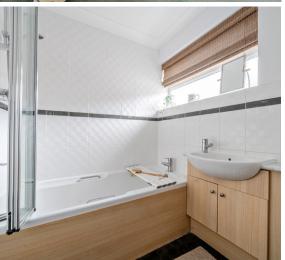

## **Features**

- Entrance Hall
- Living Room
- Dining Room with French doors to garden
- Kitchen / Breakfast Room with door to garden
- Master Bedroom with fitted wardrobes
- Further double Bedroom with fitted wardrobes
- Bathroom
- Enclosed established South facing garden to rear with Summer House
- Garage and driveway parking
- Gas central heating
- Double glazing
- Castle School catchment
- Council tax band D
- What3words: ///fetch.simply.cherry