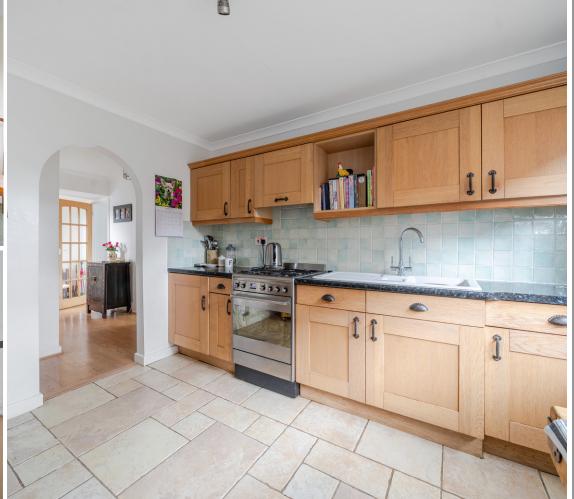

## **Features**

- Entrance Hall
- Living Room
- Dining Room with French doors to garden
- Kitchen / Breakfast Room with door to garden
- Master Bedroom with fitted wardrobes
- Further double Bedroom with fitted wardrobes
- Bathroom
- Enclosed established South facing garden to rear with Summer House
- Garage and driveway parking
- Gas central heating
- Double glazing
- Castle School catchment
- Council tax band D
- What3words: ///fetch.simply.cherry