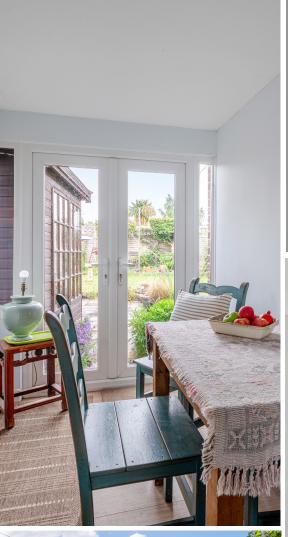

## **Features**

- Entrance Hall
- Living Room
- Dining Room with French doors to garden
- Kitchen / Breakfast Room with door to garden
- Master Bedroom with fitted wardrobes
- Further double Bedroom with fitted wardrobes
- Bathroom
- Enclosed established South facing garden to rear with Summer House
- Garage and driveway parking
- Gas central heating
- Double glazing
- Castle School catchment
- Council tax band D
- What3words: ///fetch.simply.cherry