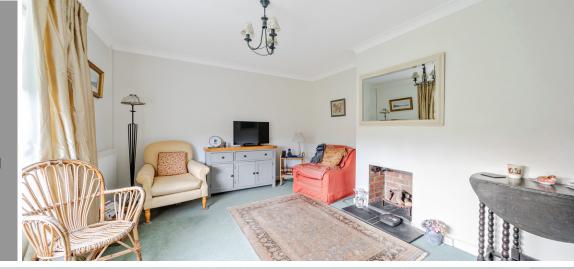

## **Features**

- Entrance Hall
- Living Room
- Dining Room with French doors to garden
- Kitchen / Breakfast Room with door to garden
- Master Bedroom with fitted wardrobes
- Further double Bedroom with fitted wardrobes
- Bathroom
- Enclosed established South facing garden to rear with Summer House
- Garage and driveway parking
- Gas central heating
- Double glazing
- Castle School catchment
- Council tax band D
- What3words: ///fetch.simply.cherry