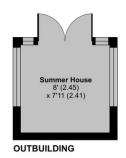

## **Features**

- Entrance Hall
- Living Room
- Dining Room with French doors to garden
- Kitchen / Breakfast Room with door to garden
- Master Bedroom with fitted wardrobes
- Further double Bedroom with fitted wardrobes
- Bathroom
- Enclosed established South facing garden to rear with Summer House
- Garage and driveway parking
- Gas central heating
- Double glazing
- Castle School catchment
- Council tax band D
- What3words: ///fetch.simply.cherry

Approximate Area = 751 sq ft / 69.7 sq m
Garage = 139 sq ft / 12.9 sq m
Outbuilding = 64 sq ft / 5.9 sq m
Total = 954 sq ft / 88.5 sq m
For identification only - Not to scale

Viewing strictly through the selling agents: