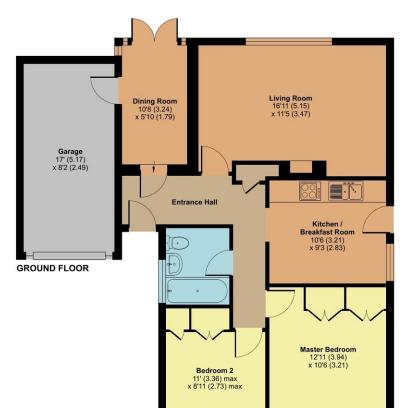

## 6 Inner Gullands, Taunton, TA1 4SP

Floor plan produced in accordance with RICS Property Measurement 2nd Edition,

Produced for Robert Cooney. REF: 1304961

Incorporating International Property Measurement Standards (IPMS2 Residential). © nichecom 2025.

Approximate Area = 751 sq ft / 69.7 sq m
Garage = 139 sq ft / 12.9 sq m
Outbuilding = 64 sq ft / 5.9 sq m
Total = 954 sq ft / 88.5 sq m
For identification only - Not to scale

Viewing strictly through the selling agents: