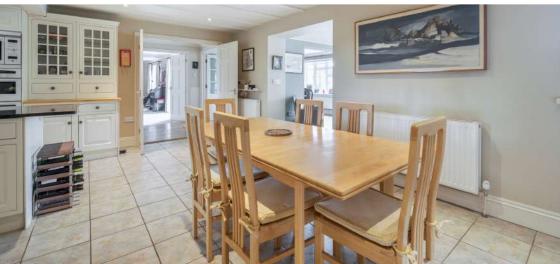

## **Features**

- Entrance Hall
- Living Room with inglenook fireplace, woodburner and door to garden
- Fitted Kitchen / Breakfast Room with integrated double oven and microwave, central island and granite worktops
- Utility Room with door to covered side passage
- Dining Room / Garden Room with French doors to garden
- Cloakroom
- Master Bedroom with fitted wardrobes and Ensuite Shower Room
- 5 further Bedrooms
- Family Bathroom with separate shower
- Established South facing landscaped garden to rear with feature pond, useful shed and views of surrounding countryside
- Double garage and driveway parking
- Oil fired central heating
- Double glazing
- Solar panels generating approximately £900 pa
- Council tax band F
- What3words: ///anchovies.stormed.scarves