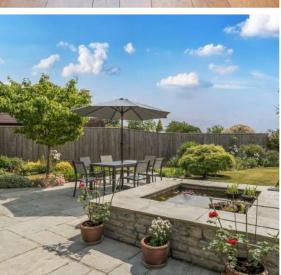

## **Features**

- Entrance Hall
- Living Room with inglenook fireplace, woodburner and door to garden
- Fitted Kitchen / Breakfast Room with integrated double oven and microwave, central island and granite worktops
- Utility Room with door to covered side passage
- Dining Room / Garden Room with French doors to garden
- Cloakroom
- Master Bedroom with fitted wardrobes and Ensuite Shower Room
- 5 further Bedrooms
- Family Bathroom with separate shower
- Established South facing landscaped garden to rear with feature pond, useful shed and views of surrounding countryside
- Double garage and driveway parking
- Oil fired central heating
- Double glazing
- Solar panels generating approximately £900 pa
- Council tax band F
- What3words: ///anchovies.stormed.scarves