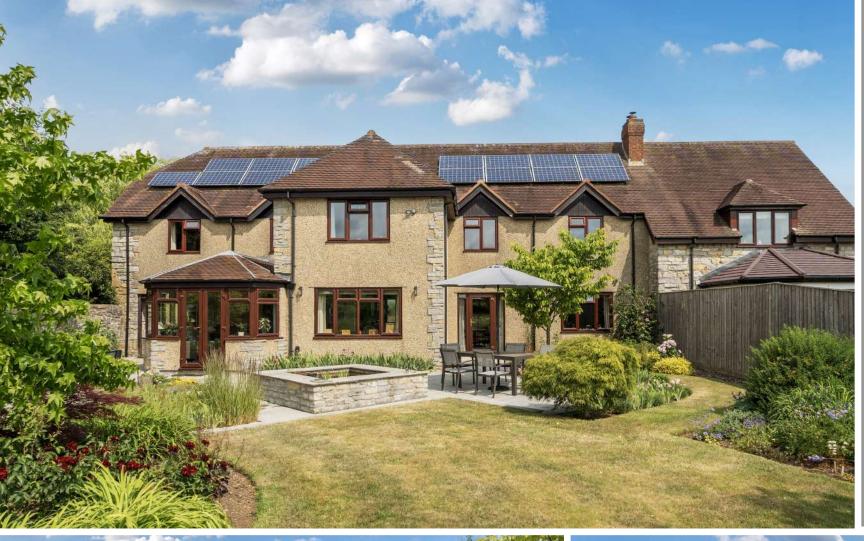

An immaculately presented and spacious 6 bedroomed semidetached barn conversion of 2,700 sq ft located in this small hamlet mid-way between Ashill and Ilton with established South facing landscaped gardens to rear abutting open countryside, double garage and driveway parking.

## **Features**

- Entrance Hall
- Living Room with inglenook fireplace, woodburner and door to garden
- Fitted Kitchen / Breakfast Room with integrated double oven and microwave, central island and granite worktops
- Utility Room with door to covered side passage
- Dining Room / Garden Room with French doors to garden
- Cloakroom
- Master Bedroom with fitted wardrobes and Ensuite Shower Room
- 5 further Bedrooms
- Family Bathroom with separate shower
- Established South facing landscaped garden to rear with feature pond, useful shed and views of surrounding countryside
- Double garage and driveway parking
- Oil fired central heating
- Double glazing
- Solar panels generating approximately £900 pa
- Council tax band F
- What3words: ///anchovies.stormed.scarves