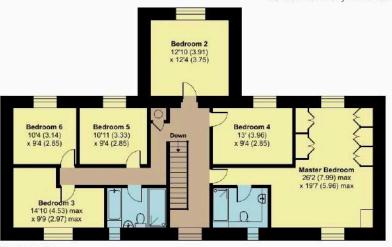

## Rapps Barn, Rapps, Ilminster, TA19 9LG

Approximate Area = 2882 sq ft / 267.7 sq m Garage = 343 sq ft / 31.8 sq m Total = 3225 sq ft / 299.6 sq m

For identification only - Not to scale

FIRST FLOOR

Corporation Street, Taunton, Somerset TA1 4AW

Telephone 01823 230 230

E-mail taunton@robertcooney.co.uk

Website robertcooney.co.uk

Garage 22'8 (6.92) x 15'2 (4.61)

Floor plan produced in accordance with RICS Property Measurement 2nd Edition, Incorporating International Property Measurement Standards (IPMS2 Residential). © nichecom 2025. Produced for Robert Cooney. REF: 1304263

**Dining Room** 

12'9 (3.89) x 12'4 (3.75)

Entrance

x 19'6 (5.96) max

**GROUND FLOOR** 

14'10 (4.52) x 10'6 (3.20)

Kitchen /

Breakfast Room

x 19'6 (5.94) max