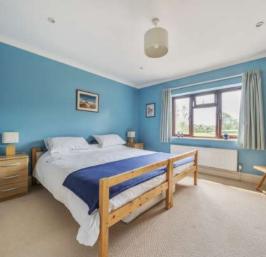

## **Features**

- Entrance Hall
- Living Room with inglenook fireplace, woodburner and door to garden
- Fitted Kitchen / Breakfast Room with integrated double oven and microwave, central island and granite worktops
- Utility Room with door to covered side passage
- Dining Room / Garden Room with French doors to garden
- Cloakroom
- Master Bedroom with fitted wardrobes and Ensuite Shower Room
- 5 further Bedrooms
- Family Bathroom with separate shower
- Established South facing landscaped garden to rear with feature pond, useful shed and views of surrounding countryside
- Double garage and driveway parking
- Oil fired central heating
- Double glazing
- Solar panels generating approximately £900 pa
- Council tax band F
- What3words: ///anchovies.stormed.scarves