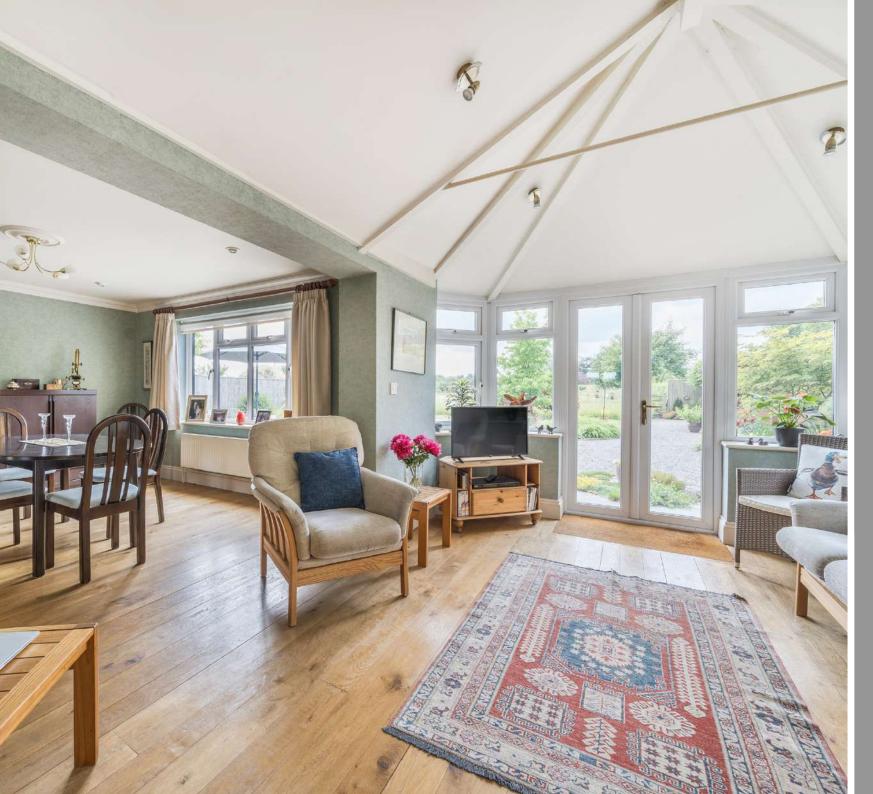

## **Features**

- Entrance Hall
- Living Room with inglenook fireplace, woodburner and door to garden
- Fitted Kitchen / Breakfast Room with integrated double oven and microwave, central island and granite worktops
- Utility Room with door to covered side passage
- Dining Room / Garden Room with French doors to garden
- Cloakroom
- Master Bedroom with fitted wardrobes and Ensuite Shower Room
- 5 further Bedrooms
- Family Bathroom with separate shower
- Established South facing landscaped garden to rear with feature pond, useful shed and views of surrounding countryside
- Double garage and driveway parking
- Oil fired central heating
- Double glazing
- Solar panels generating approximately £900 pa
- Council tax band F
- What3words: ///anchovies.stormed.scarves