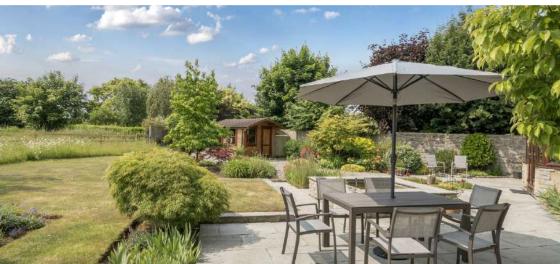

## **Features**

- Entrance Hall
- Living Room with inglenook fireplace, woodburner and door to garden
- Fitted Kitchen / Breakfast Room with integrated double oven and microwave, central island and granite worktops
- Utility Room with door to covered side passage
- Dining Room / Garden Room with French doors to garden
- Cloakroom
- Master Bedroom with fitted wardrobes and Ensuite Shower Room
- 5 further Bedrooms
- Family Bathroom with separate shower
- Established South facing landscaped garden to rear with feature pond, useful shed and views of surrounding countryside
- Double garage and driveway parking
- Oil fired central heating
- Double glazing
- Solar panels generating approximately £900 pa
- Council tax band F
- What3words: ///anchovies.stormed.scarves