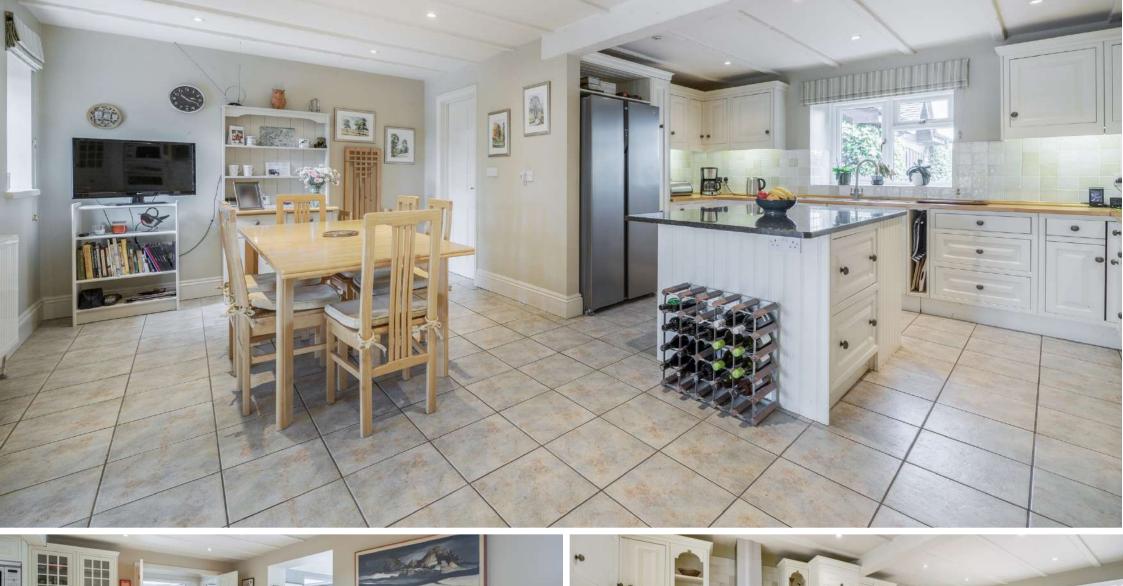

## **Features**

- Entrance Hall
- Living Room with inglenook fireplace, woodburner and door to garden
- Fitted Kitchen / Breakfast Room with integrated double oven and microwave, central island and granite worktops
- Utility Room with door to covered side passage
- Dining Room / Garden Room with French doors to garden
- Cloakroom
- Master Bedroom with fitted wardrobes and Ensuite Shower Room
- 5 further Bedrooms
- Family Bathroom with separate shower
- Established South facing landscaped garden to rear with feature pond, useful shed and views of surrounding countryside
- Double garage and driveway parking
- Oil fired central heating
- Double glazing
- Solar panels generating approximately £900 pa
- Council tax band F
- What3words: ///anchovies.stormed.scarves