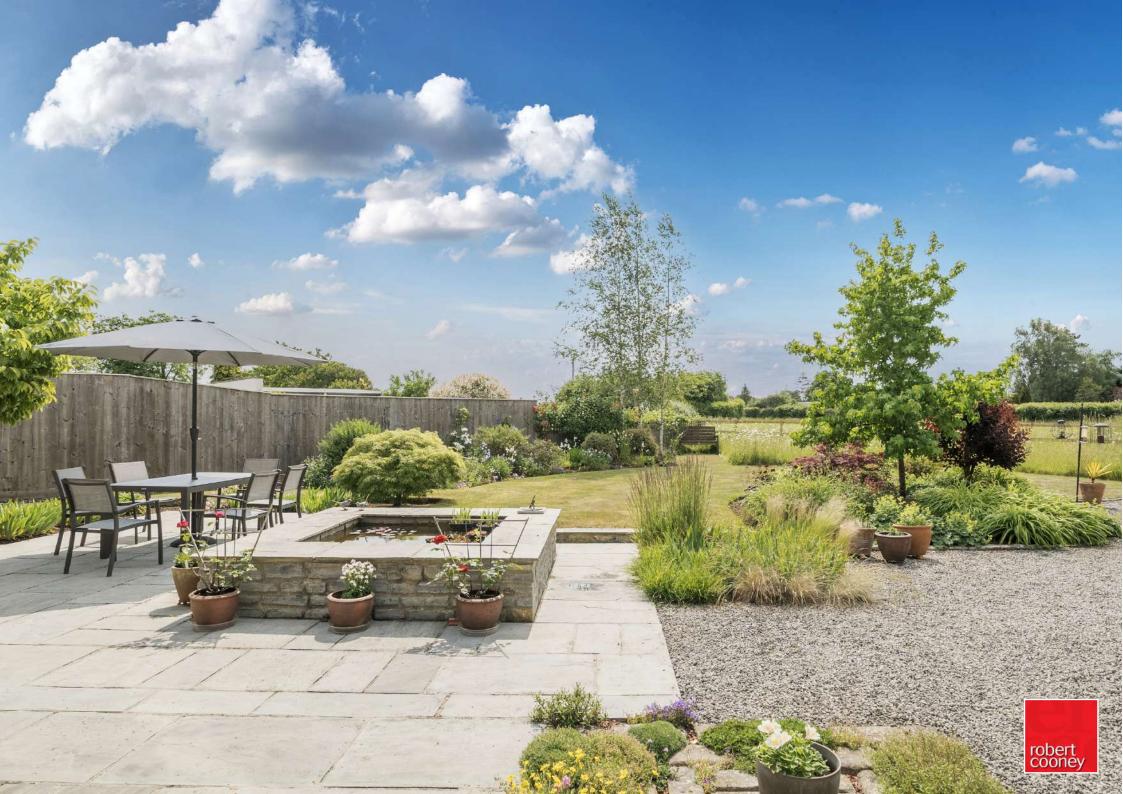

## **Features**

- Entrance Hall
- Living Room with inglenook fireplace, woodburner and door to garden
- Fitted Kitchen / Breakfast Room with integrated double oven and microwave, central island and granite worktops
- Utility Room with door to covered side passage
- Dining Room / Garden Room with French doors to garden
- Cloakroom
- Master Bedroom with fitted wardrobes and Ensuite Shower Room
- 5 further Bedrooms
- Family Bathroom with separate shower
- Established South facing landscaped garden to rear with feature pond, useful shed and views of surrounding countryside
- Double garage and driveway parking
- Oil fired central heating
- Double glazing
- Solar panels generating approximately £900 pa
- Council tax band F
- What3words: ///anchovies.stormed.scarves