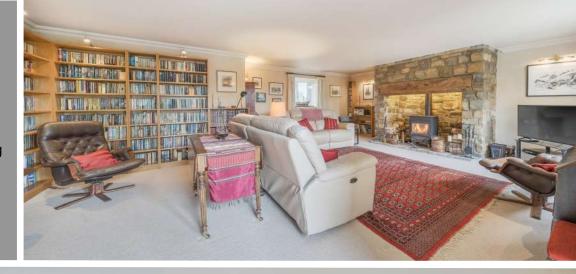

## **Features**

- Entrance Hall
- Living Room with inglenook fireplace, woodburner and door to garden
- Fitted Kitchen / Breakfast Room with integrated double oven and microwave, central island and granite worktops
- Utility Room with door to covered side passage
- Dining Room / Garden Room with French doors to garden
- Cloakroom
- Master Bedroom with fitted wardrobes and Ensuite Shower Room
- 5 further Bedrooms
- Family Bathroom with separate shower
- Established South facing landscaped garden to rear with feature pond, useful shed and views of surrounding countryside
- Double garage and driveway parking
- Oil fired central heating
- Double glazing
- Solar panels generating approximately £900 pa
- Council tax band F
- What3words: ///anchovies.stormed.scarves