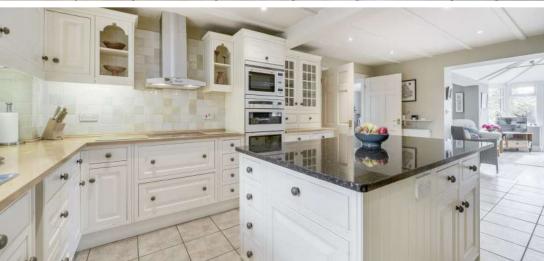

## **Features**

- Entrance Hall
- Living Room with inglenook fireplace, woodburner and door to garden
- Fitted Kitchen / Breakfast Room with integrated double oven and microwave, central island and granite worktops
- Utility Room with door to covered side passage
- Dining Room / Garden Room with French doors to garden
- Cloakroom
- Master Bedroom with fitted wardrobes and Ensuite Shower Room
- 5 further Bedrooms
- Family Bathroom with separate shower
- Established South facing landscaped garden to rear with feature pond, useful shed and views of surrounding countryside
- Double garage and driveway parking
- Oil fired central heating
- Double glazing
- Solar panels generating approximately £900 pa
- Council tax band F
- What3words: ///anchovies.stormed.scarves

**Dining Room** 

12'9 (3.89) x 12'4 (3.75)

Entrance

x 19'6 (5.96) max

**GROUND FLOOR** 

14'10 (4.52) x 10'6 (3.20)

Kitchen /

Breakfast Room