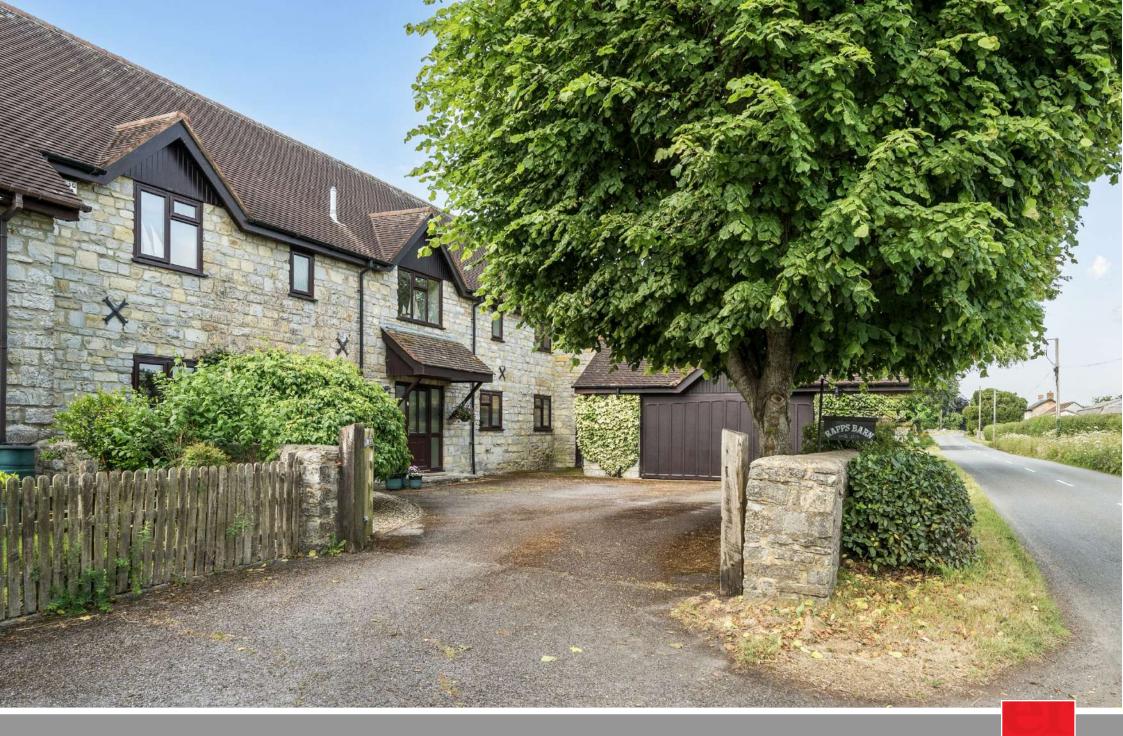

An immaculately presented and spacious 6 bedroomed semidetached barn conversion of 2,700 sq ft located in this small hamlet mid-way between Ashill and Ilton with established South facing landscaped gardens to rear abutting open countryside, double garage and driveway parking.

Rapps Barn is situated in a small Hamlet, mid-way between Ashill and Ilton, both providing local amenities including pub, primary school and village hall.

The historic market town of Ilminster can be found 3.4 miles away providing a wide range of shopping facilities, amenities and schooling.