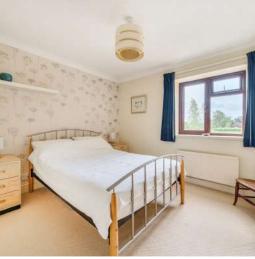

## **Features**

- Entrance Hall
- Living Room with inglenook fireplace, woodburner and door to garden
- Fitted Kitchen / Breakfast Room with integrated double oven and microwave, central island and granite worktops
- Utility Room with door to covered side passage
- Dining Room / Garden Room with French doors to garden
- Cloakroom
- Master Bedroom with fitted wardrobes and Ensuite Shower Room
- 5 further Bedrooms
- Family Bathroom with separate shower
- Established South facing landscaped garden to rear with feature pond, useful shed and views of surrounding countryside
- Double garage and driveway parking
- Oil fired central heating
- Double glazing
- Solar panels generating approximately £900 pa
- Council tax band F
- What3words: ///anchovies.stormed.scarves