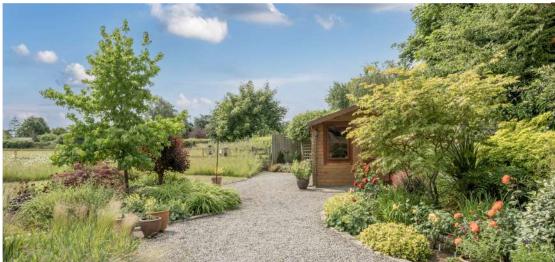

## **Features**

- Entrance Hall
- Living Room with inglenook fireplace, woodburner and door to garden
- Fitted Kitchen / Breakfast Room with integrated double oven and microwave, central island and granite worktops
- Utility Room with door to covered side passage
- Dining Room / Garden Room with French doors to garden
- Cloakroom
- Master Bedroom with fitted wardrobes and Ensuite Shower Room
- 5 further Bedrooms
- Family Bathroom with separate shower
- Established South facing landscaped garden to rear with feature pond, useful shed and views of surrounding countryside
- Double garage and driveway parking
- Oil fired central heating
- Double glazing
- Solar panels generating approximately £900 pa
- Council tax band F
- What3words: ///anchovies.stormed.scarves