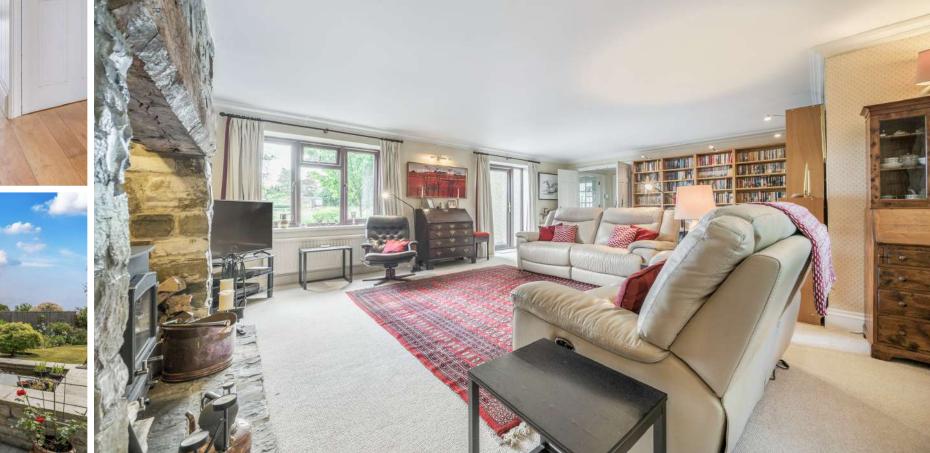

## **Features**

- Entrance Hall
- Living Room with inglenook fireplace, woodburner and door to garden
- Fitted Kitchen / Breakfast Room with integrated double oven and microwave, central island and granite worktops
- Utility Room with door to covered side passage
- Dining Room / Garden Room with French doors to garden
- Cloakroom
- Master Bedroom with fitted wardrobes and Ensuite Shower Room
- 5 further Bedrooms
- Family Bathroom with separate shower
- Established South facing landscaped garden to rear with feature pond, useful shed and views of surrounding countryside
- Double garage and driveway parking
- Oil fired central heating
- Double glazing
- Solar panels generating approximately £900 pa
- Council tax band F
- What3words: ///anchovies.stormed.scarves