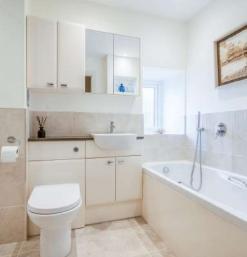

## **Features**

- Entrance Hall
- Living Room with inglenook fireplace, woodburner and door to garden
- Fitted Kitchen / Breakfast Room with integrated double oven and microwave, central island and granite worktops
- Utility Room with door to covered side passage
- Dining Room / Garden Room with French doors to garden
- Cloakroom
- Master Bedroom with fitted wardrobes and Ensuite Shower Room
- 5 further Bedrooms
- Family Bathroom with separate shower
- Established South facing landscaped garden to rear with feature pond, useful shed and views of surrounding countryside
- Double garage and driveway parking
- Oil fired central heating
- Double glazing
- Solar panels generating approximately £900 pa
- Council tax band F
- What3words: ///anchovies.stormed.scarves