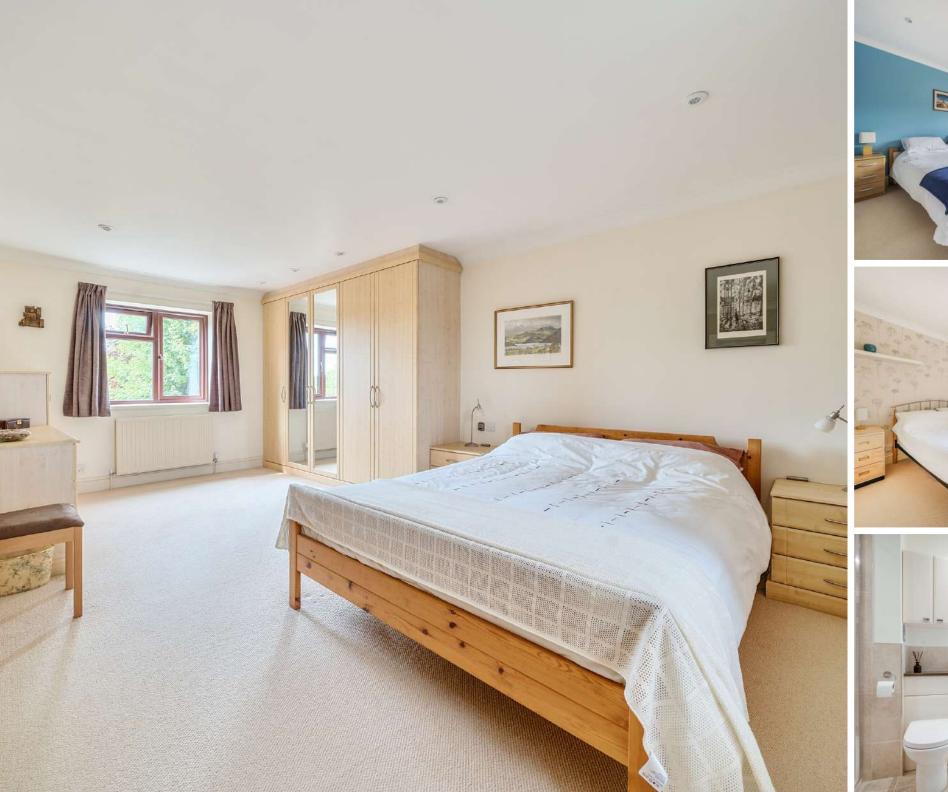

## **Features**

- Entrance Hall
- Living Room with inglenook fireplace, woodburner and door to garden
- Fitted Kitchen / Breakfast Room with integrated double oven and microwave, central island and granite worktops
- Utility Room with door to covered side passage
- Dining Room / Garden Room with French doors to garden
- Cloakroom
- Master Bedroom with fitted wardrobes and Ensuite Shower Room
- 5 further Bedrooms
- Family Bathroom with separate shower
- Established South facing landscaped garden to rear with feature pond, useful shed and views of surrounding countryside
- Double garage and driveway parking
- Oil fired central heating
- Double glazing
- Solar panels generating approximately £900 pa
- Council tax band F
- What3words: ///anchovies.stormed.scarves