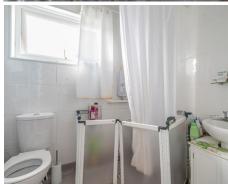

## Lime Crescent, Taunton, TA1 2QG

Approximate Area = 927 sq ft / 86.1 sq m Outbuilding = 13 sq ft / 1.2 sq m Total = 940 sq ft / 87.3 sq m

- **Entrance Hall** 
  - Living Room

**Features** 

- Kitchen / Dining Room
- Cloakroom
- Rear Hall with door to garden
- Master Bedroom
- 2 further Bedrooms
- Shower Room
- Enclosed garden to rear with useful Shed and rear access
- Gas central heating
- Double glazing
- Council tax band B
- What3words: ///harmony.exits.passage