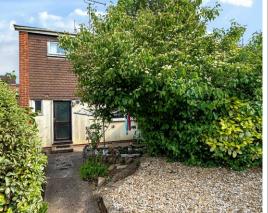

## Lime Crescent, Taunton, TA1 2QG

Approximate Area = 927 sq ft / 86.1 sq m Outbuilding = 13 sq ft / 1.2 sq m Total = 940 sq ft / 87.3 sq m

- **Entrance Hall** 
  - Living Room

**Features** 

- Kitchen / Dining Room
- Cloakroom
- Rear Hall with door to garden
- Master Bedroom
- 2 further Bedrooms
- Shower Room
- Enclosed garden to rear with useful Shed and rear access
- Gas central heating
- Double glazing
- Council tax band B
- What3words: ///harmony.exits.passage

Situated in this convenient location with 1.6 miles of the centre of Taunton is this South-West facing 3 bedroomed endterraced house with enclosed garden to rear.

Viewing strictly through the selling agents: