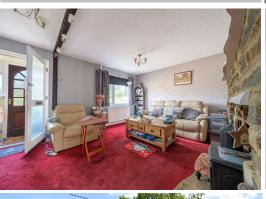

## Lime Crescent, Taunton, TA1 2QG

Approximate Area = 927 sq ft / 86.1 sq m Outbuilding = 13 sq ft / 1.2 sq m Total = 940 sq ft / 87.3 sq m

- **Entrance Hall** 
  - Living Room

**Features** 

- Kitchen / Dining Room
- Cloakroom
- Rear Hall with door to garden
- Master Bedroom
- 2 further Bedrooms
- Shower Room
- Enclosed garden to rear with useful Shed and rear access
- Gas central heating
- Double glazing
- Council tax band B
- What3words: ///harmony.exits.passage