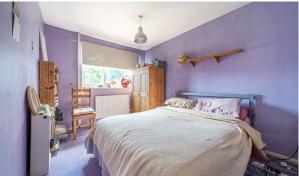

## Lime Crescent, Taunton, TA1 2QG

Approximate Area = 927 sq ft / 86.1 sq m Outbuilding = 13 sq ft / 1.2 sq m Total = 940 sq ft / 87.3 sq m

- **Entrance Hall** 
  - Living Room

**Features** 

- Kitchen / Dining Room
- Cloakroom
- Rear Hall with door to garden
- Master Bedroom
- 2 further Bedrooms
- Shower Room
- Enclosed garden to rear with useful Shed and rear access
- Gas central heating
- Double glazing
- Council tax band B
- What3words: ///harmony.exits.passage