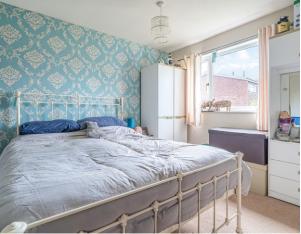

## Lime Crescent, Taunton, TA1 2QG

Approximate Area = 927 sq ft / 86.1 sq m Outbuilding = 13 sq ft / 1.2 sq m Total = 940 sq ft / 87.3 sq m

- **Entrance Hall** 
  - Living Room

**Features** 

- Kitchen / Dining Room
- Cloakroom
- Rear Hall with door to garden
- Master Bedroom
- 2 further Bedrooms
- Shower Room
- Enclosed garden to rear with useful Shed and rear access
- Gas central heating
- Double glazing
- Council tax band B
- What3words: ///harmony.exits.passage