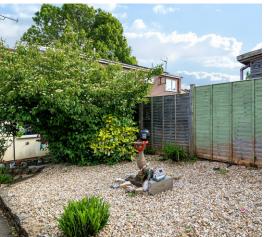

## Lime Crescent, Taunton, TA1 2QG

Approximate Area = 927 sq ft / 86.1 sq m Outbuilding = 13 sq ft / 1.2 sq m Total = 940 sq ft / 87.3 sq m

- **Entrance Hall** 
  - Living Room

**Features** 

- Kitchen / Dining Room
- Cloakroom
- Rear Hall with door to garden
- Master Bedroom
- 2 further Bedrooms
- Shower Room
- Enclosed garden to rear with useful Shed and rear access
- Gas central heating
- Double glazing
- Council tax band B
- What3words: ///harmony.exits.passage