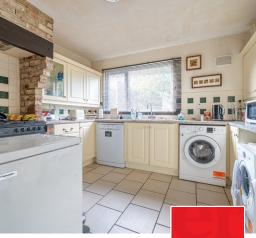

## Lime Crescent, Taunton, TA1 2QG

Approximate Area = 927 sq ft / 86.1 sq m Outbuilding = 13 sq ft / 1.2 sq m Total = 940 sq ft / 87.3 sq m

- **Entrance Hall** 
  - Living Room

**Features** 

- Kitchen / Dining Room
- Cloakroom
- Rear Hall with door to garden
- Master Bedroom
- 2 further Bedrooms
- Shower Room
- Enclosed garden to rear with useful Shed and rear access
- Gas central heating
- Double glazing
- Council tax band B
- What3words: ///harmony.exits.passage