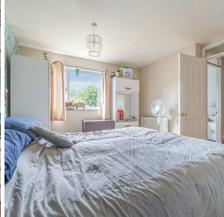

## Lime Crescent, Taunton, TA1 2QG

Approximate Area = 927 sq ft / 86.1 sq m Outbuilding = 13 sq ft / 1.2 sq m Total = 940 sq ft / 87.3 sq m

- **Entrance Hall** 
  - Living Room

**Features** 

- Kitchen / Dining Room
- Cloakroom
- Rear Hall with door to garden
- Master Bedroom
- 2 further Bedrooms
- Shower Room
- Enclosed garden to rear with useful Shed and rear access
- Gas central heating
- Double glazing
- Council tax band B
- What3words: ///harmony.exits.passage