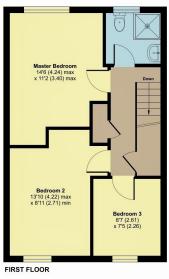

## Lime Crescent, Taunton, TA1 2QG

Approximate Area = 927 sq ft / 86.1 sq m Outbuilding = 13 sq ft / 1.2 sq m Total = 940 sq ft / 87.3 sq m

- **Entrance Hall** 
  - Living Room

**Features** 

- Kitchen / Dining Room
- Cloakroom
- Rear Hall with door to garden
- Master Bedroom
- 2 further Bedrooms
- Shower Room
- Enclosed garden to rear with useful Shed and rear access
- Gas central heating
- Double glazing
- Council tax band B
- What3words: ///harmony.exits.passage