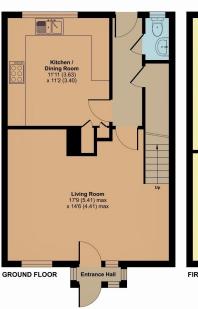

## Lime Crescent, Taunton, TA1 2QG

Approximate Area = 927 sq ft / 86.1 sq m Outbuilding = 13 sq ft / 1.2 sq m Total = 940 sq ft / 87.3 sq m

- **Entrance Hall** 
  - Living Room

**Features** 

- Kitchen / Dining Room
- Cloakroom
- Rear Hall with door to garden
- Master Bedroom
- 2 further Bedrooms
- Shower Room
- Enclosed garden to rear with useful Shed and rear access
- Gas central heating
- Double glazing
- Council tax band B
- What3words: ///harmony.exits.passage