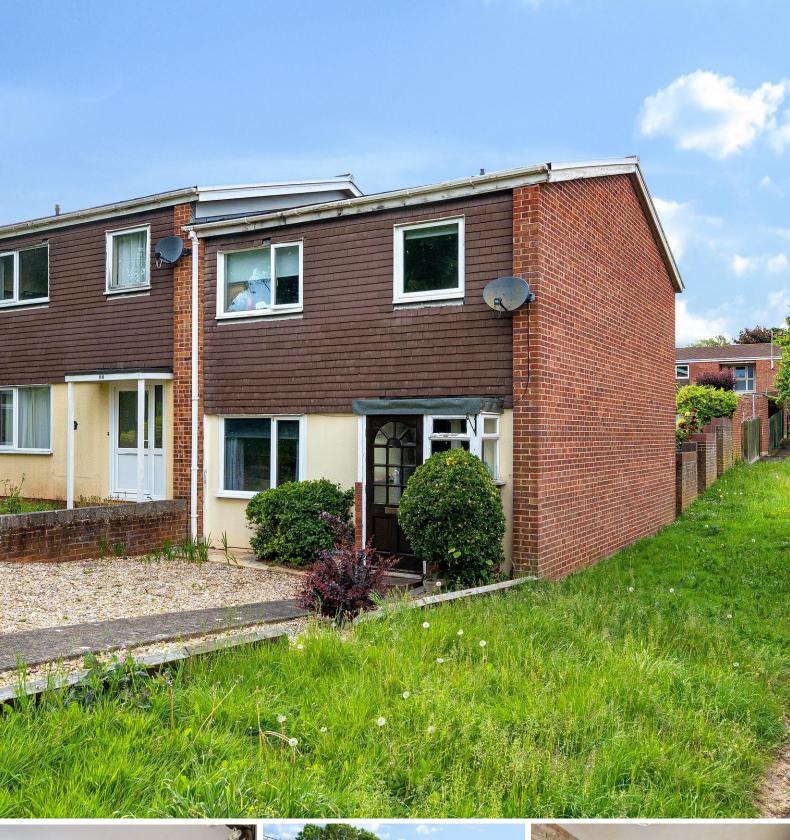

## Lime Crescent, Taunton, TA1 2QG

Approximate Area = 927 sq ft / 86.1 sq m Outbuilding = 13 sq ft / 1.2 sq m Total = 940 sq ft / 87.3 sq m

- **Entrance Hall** 
  - Living Room

**Features** 

- Kitchen / Dining Room
- Cloakroom
- Rear Hall with door to garden
- Master Bedroom
- 2 further Bedrooms
- Shower Room
- Enclosed garden to rear with useful Shed and rear access
- Gas central heating
- Double glazing
- Council tax band B
- What3words: ///harmony.exits.passage

Situated in this convenient location with 1.6 miles of the centre of Taunton is this South-West facing 3 bedroomed endterraced house with enclosed garden to rear.

Viewing strictly through the selling agents: