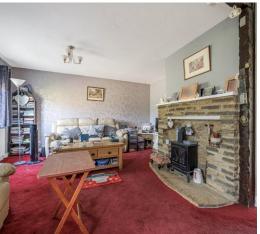

## Lime Crescent, Taunton, TA1 2QG

Approximate Area = 927 sq ft / 86.1 sq m Outbuilding = 13 sq ft / 1.2 sq m Total = 940 sq ft / 87.3 sq m

- **Entrance Hall** 
  - Living Room

**Features** 

- Kitchen / Dining Room
- Cloakroom
- Rear Hall with door to garden
- Master Bedroom
- 2 further Bedrooms
- Shower Room
- Enclosed garden to rear with useful Shed and rear access
- Gas central heating
- Double glazing
- Council tax band B
- What3words: ///harmony.exits.passage