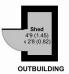

## Lime Crescent, Taunton, TA1 2QG

Approximate Area = 927 sq ft / 86.1 sq m Outbuilding = 13 sq ft / 1.2 sq m Total = 940 sq ft / 87.3 sq m

- **Entrance Hall** 
  - Living Room

**Features** 

- Kitchen / Dining Room
- Cloakroom
- Rear Hall with door to garden
- Master Bedroom
- 2 further Bedrooms
- Shower Room
- Enclosed garden to rear with useful Shed and rear access
- Gas central heating
- Double glazing
- Council tax band B
- What3words: ///harmony.exits.passage