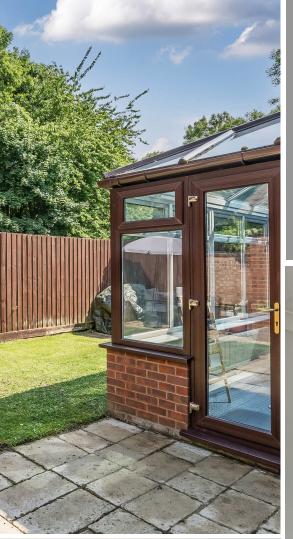

## Features

- Entrance Hall
  - Living / Dining Room
  - Fitted Kitchen with Leisure Cuisine Master 100 cooker
  - Conservatory with French doors to garden
- Cloakroom
- Master Bedroom
- 2 further double Bedrooms
- Family Bathroom with separate shower
- Enclosed garden to rear
- Garage and ample driveway
  parking
- Gas central heating
- Double glazing
- Council tax band D
- What3words: ///rebounds.weeds.stage