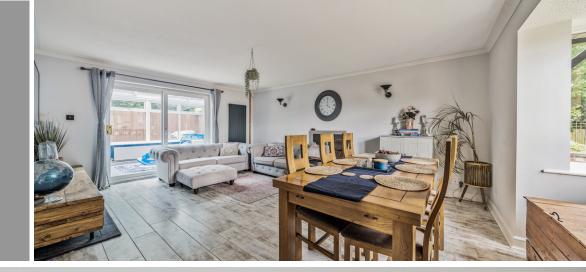

## Features

- Entrance Hall
  - Living / Dining Room
  - Fitted Kitchen with Leisure Cuisine Master 100 cooker
  - Conservatory with French doors to garden
- Cloakroom
- Master Bedroom
- 2 further double Bedrooms
- Family Bathroom with separate shower
- Enclosed garden to rear
- Garage and ample driveway
  parking
- Gas central heating
- Double glazing
- Council tax band D
- What3words: ///rebounds.weeds.stage