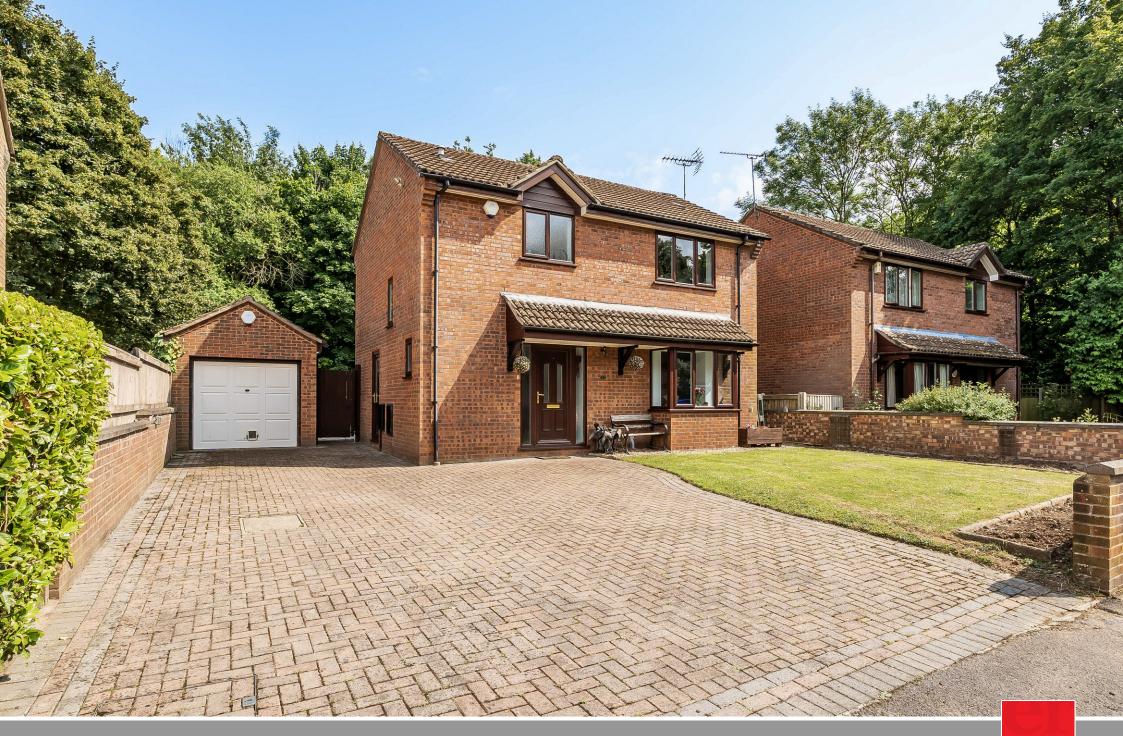

**15 Saffron Close** Taunton TA1 3XW

An immaculately presented 3 double bedroomed detached house in this private cul-de-sac location less than 2 miles from the centre of Taunton with enclosed garden to rear, garage and ample driveway parking.

## Features

- Entrance Hall
  - Living / Dining Room
  - Fitted Kitchen with Leisure Cuisine Master 100 cooker
  - Conservatory with French doors to garden
- Cloakroom
- Master Bedroom
- 2 further double Bedrooms
- Family Bathroom with separate shower
- Enclosed garden to rear
- Garage and ample driveway
  parking
- Gas central heating
- Double glazing
- Council tax band D
- What3words: ///rebounds.weeds.stage