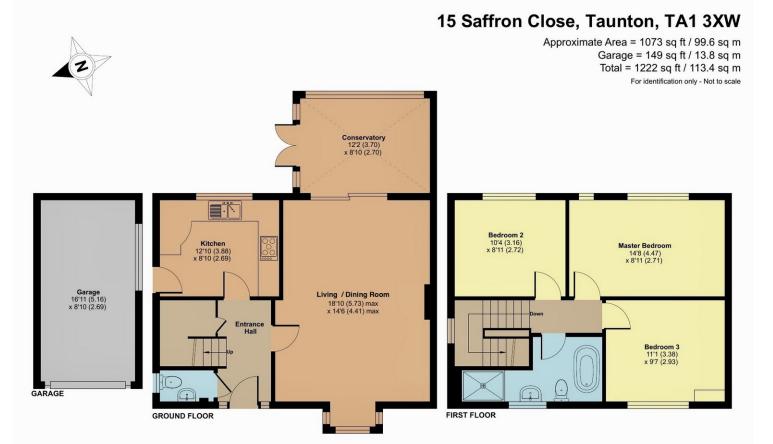

## **Robert Cooney**

Corporation Street, Taunton, Somerset TA1 4AW

Telephone 01823 230 230

taunton@robertcooney.co.uk

www.robertcooney.co.uk

Floor plan produced in accordance with RICS Property Measurement 2nd Edition, Incorporating International Property Measurement Standards (IPMS2 Residential). ©ntchecom 2025. Produced for Robert Coney. REF: 1302684