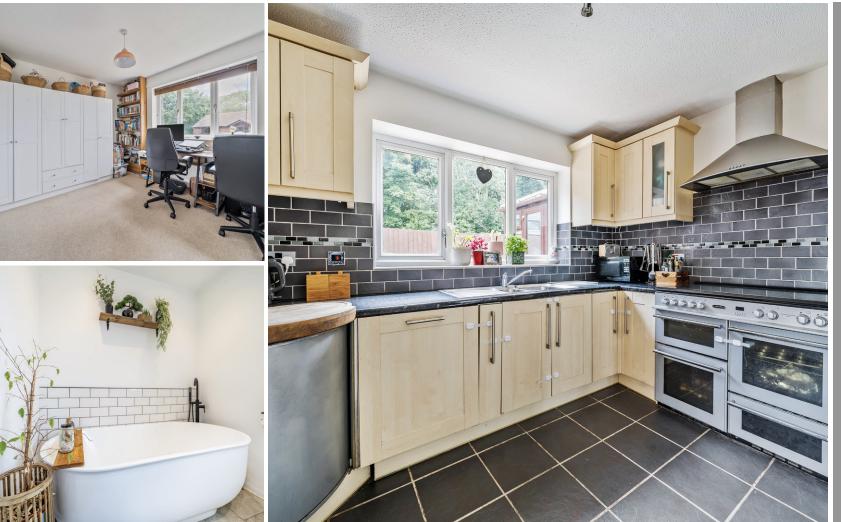

## Features

- Entrance Hall
  - Living / Dining Room
  - Fitted Kitchen with Leisure Cuisine Master 100 cooker
  - Conservatory with French doors to garden
- Cloakroom
- Master Bedroom
- 2 further double Bedrooms
- Family Bathroom with separate shower
- Enclosed garden to rear
- Garage and ample driveway
  parking
- Gas central heating
- Double glazing
- Council tax band D
- What3words: ///rebounds.weeds.stage