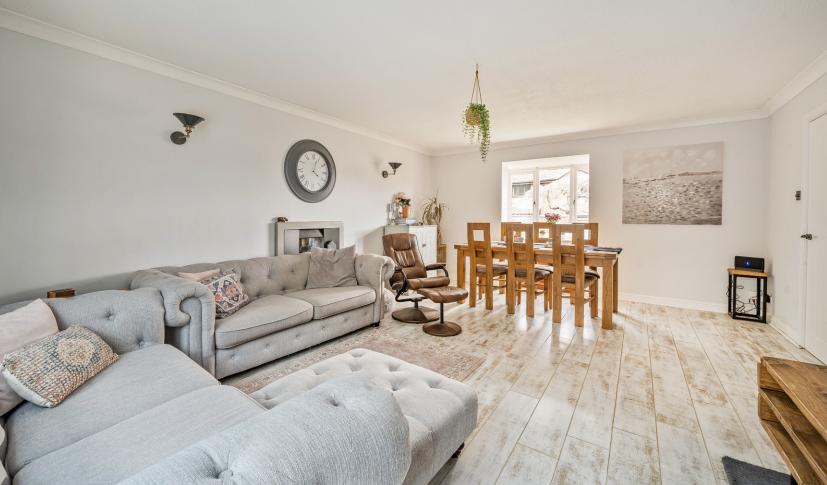

## Features

- Entrance Hall
  - Living / Dining Room
  - Fitted Kitchen with Leisure Cuisine Master 100 cooker
  - Conservatory with French doors to garden
- Cloakroom
- Master Bedroom
- 2 further double Bedrooms
- Family Bathroom with separate shower
- Enclosed garden to rear
- Garage and ample driveway
  parking
- Gas central heating
- Double glazing
- Council tax band D
- What3words: ///rebounds.weeds.stage