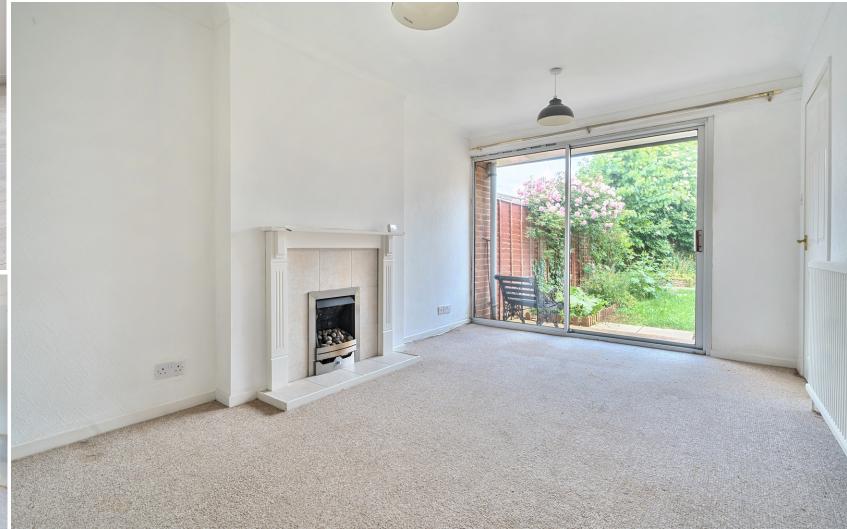

## **Features**

- Entrance Hall
- Fitted Kitchen with French doors to garden
- Living Room
- Master Bedroom
- 2 further Bedrooms, Bedroom
   2 with fitted wardrobe
- Family Bathroom
- Enclosed garden to rear
- Car Port and driveway parking
- Gas central heating
- Double glazing
- Council tax band C
- What3words:///reflected.laptops.deny