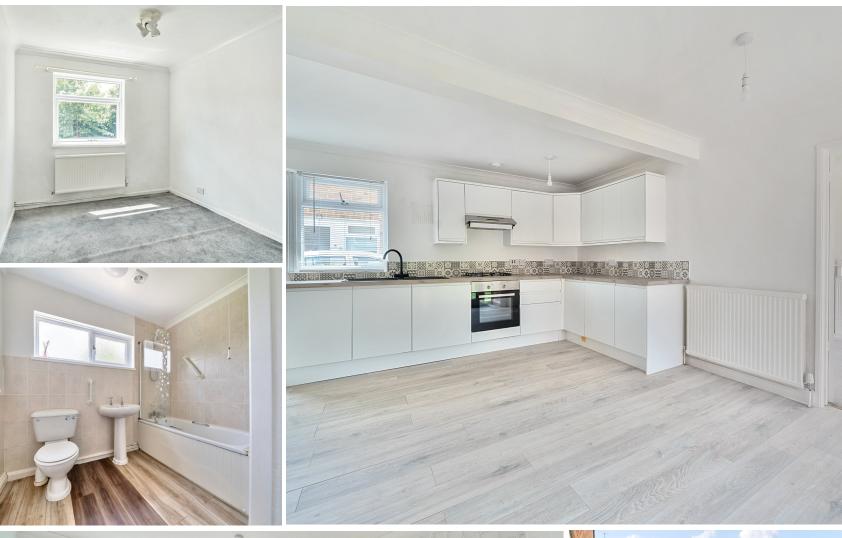

In this convenient location less than 1.2 miles of the centre of town is this well presented 3 bedroomed semi-detached bungalow with private enclosed garden to rear, car port and driveway parking. No onward chain.

## **Features**

- Entrance Hall
- Fitted Kitchen with French doors to garden
- Living Room
- Master Bedroom
- 2 further Bedrooms, Bedroom
   2 with fitted wardrobe
- Family Bathroom
- Enclosed garden to rear
- Car Port and driveway parking
- Gas central heating
- Double glazing
- Council tax band C
- What3words:///reflected.laptops.deny