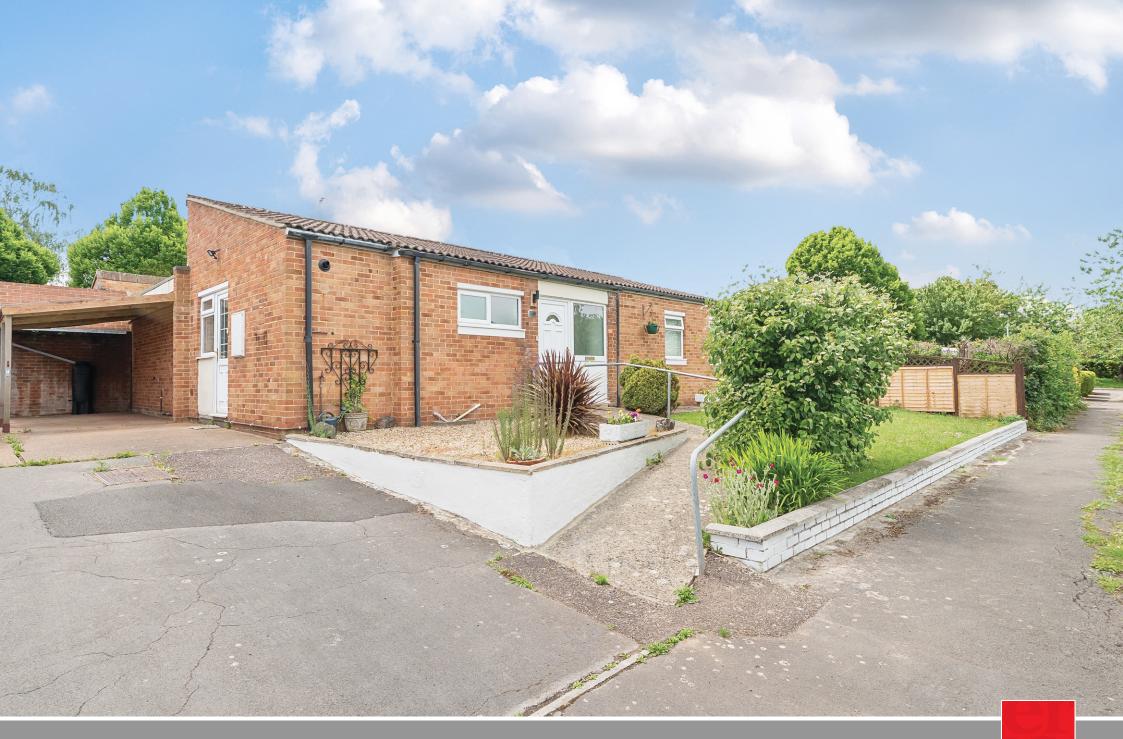

In this convenient location less than 1.2 miles of the centre of town is this well presented 3 bedroomed semi-detached bungalow with private enclosed garden to rear, car port and driveway parking. No onward chain.

## **Features**

- Entrance Hall
- Fitted Kitchen with French doors to garden
- Living Room
- Master Bedroom
- 2 further Bedrooms, Bedroom
   2 with fitted wardrobe
- Family Bathroom
- Enclosed garden to rear
- Car Port and driveway parking
- Gas central heating
- Double glazing
- Council tax band C
- What3words:///reflected.laptops.deny