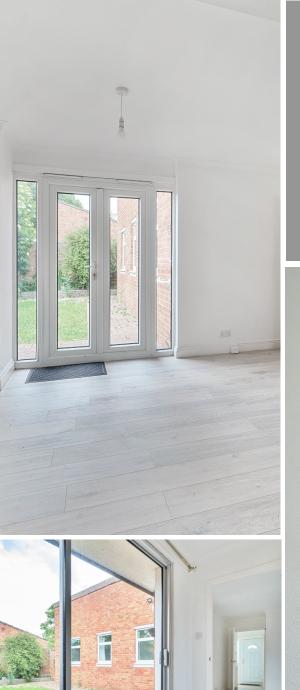

## **Features**

- Entrance Hall
- Fitted Kitchen with French doors to garden
- Living Room
- Master Bedroom
- 2 further Bedrooms, Bedroom
   2 with fitted wardrobe
- Family Bathroom
- Enclosed garden to rear
- Car Port and driveway parking
- Gas central heating
- Double glazing
- Council tax band C
- What3words:///reflected.laptops.deny