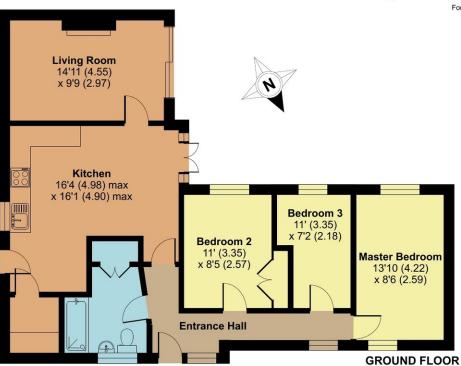

## 6 Lilac Close, Taunton, TA1 2QB

Approximate Area = 871 sq ft / 81 sq m

For identification only - Not to scale

Viewing strictly through the selling agents: