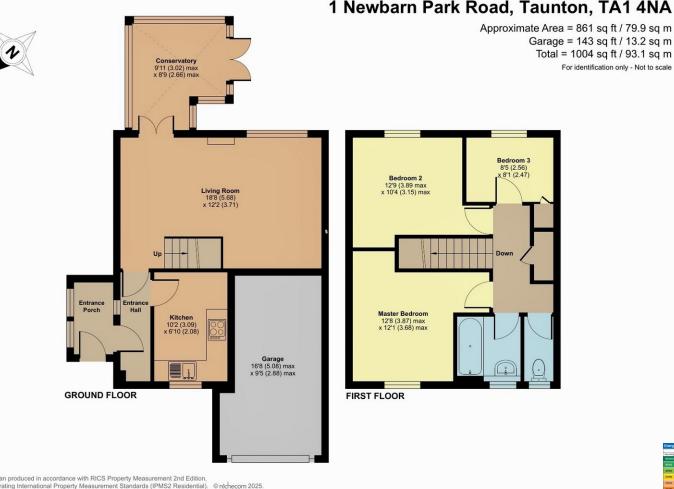

1 Newbarn Park Road Taunton TA1 4NA

Situated in this popular location 1.6 miles of Taunton town centre, within Castle School catchment and convenient for local amenities and Musgrove Park Hospital is this well presented 3 bedroomed end-terraced house occupying a corner plot with enclosed South-East facing garden to rear, garage and driveway parking.

## Features

- Entrance Porch
- Entrance Hall
- Living Room
- Fitted Kitchen
- Conservatory with French doors to garden
- Master Bedroom
- 2 further Bedrooms
- Family Bathroom
- Separate WC
- Enclosed South-East facing garden to rear
- Garage and driveway parking
- Gas central heating new boiler installed July 2024
- Double glazing
- Castle School catchment
- Council tax band B
- What3words: ///seated.piano.bond

## **Robert Cooney**

Corporation Street, Taunton, Somerset TA1 4AW

Telephone 01823 230 230

taunton@robertcooney.co.uk

www.robertcooney.co.uk

Floor plan produced in accordance with RICS Property Measurement 2nd Edition, Incorporating International Property Measurement Standards (IPMS2 Residential). © ntchecom 2025. Produced for Robert Cooney. REF: 1301526