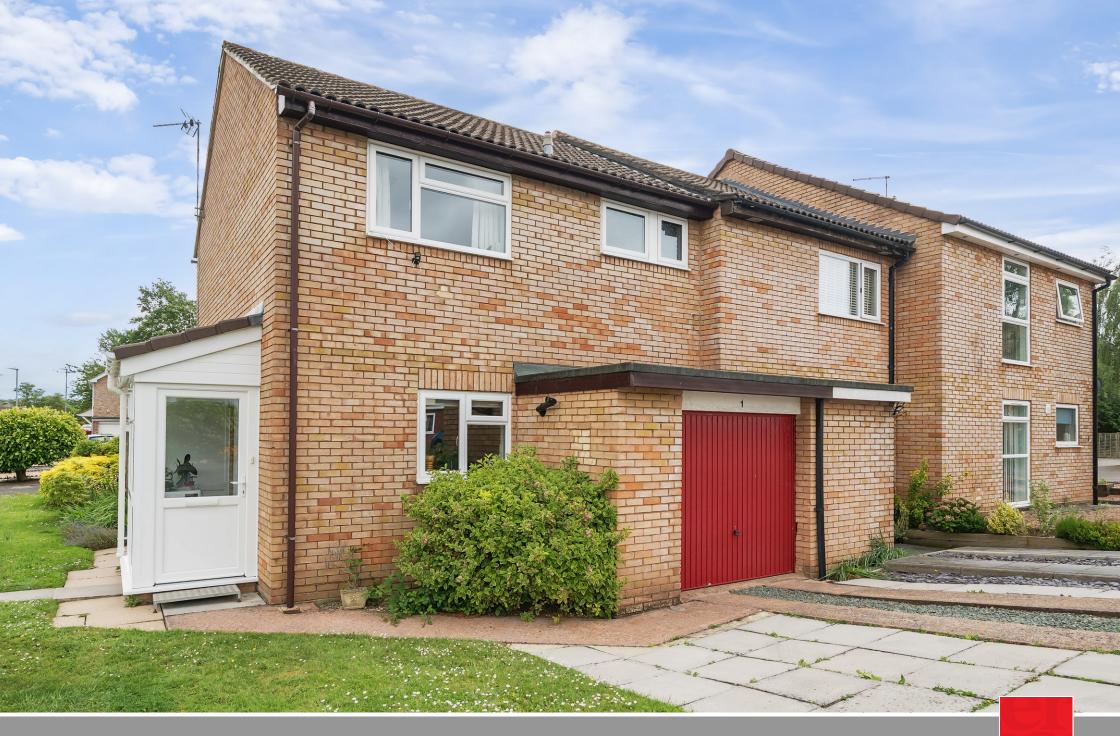

1 Newbarn Park Road Taunton TA1 4NA

Situated in this popular location 1.6 miles of Taunton town centre, within Castle School catchment and convenient for local amenities and Musgrove Park Hospital is this well presented 3 bedroomed end-terraced house occupying a corner plot with enclosed South-East facing garden to rear, garage and driveway parking.

## Features

- Entrance Porch
- Entrance Hall
- Living Room
- Fitted Kitchen
- Conservatory with French doors to garden
- Master Bedroom
- 2 further Bedrooms
- Family Bathroom
- Separate WC
- Enclosed South-East facing garden to rear
- Garage and driveway parking
- Gas central heating new boiler installed July 2024
- Double glazing
- Castle School catchment
- Council tax band B
- What3words: ///seated.piano.bond