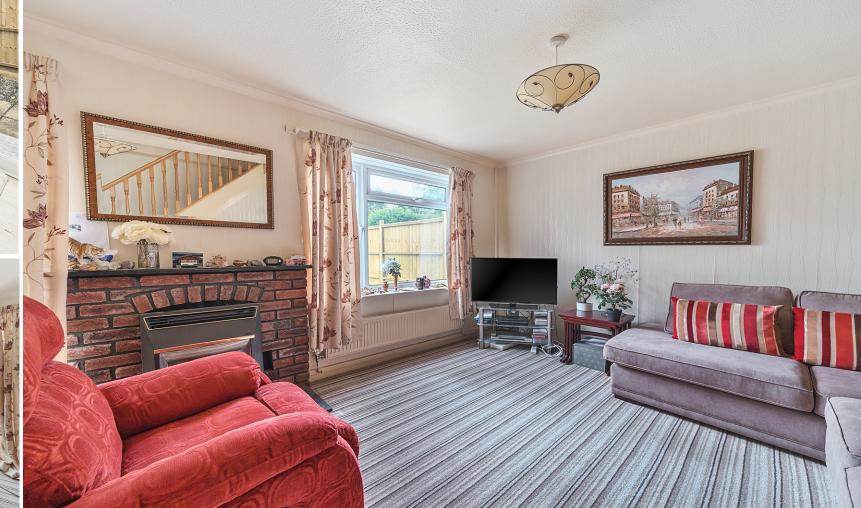

## Features

- Entrance Porch
- Entrance Hall
- Living Room
- Fitted Kitchen
- Conservatory with French doors to garden
- Master Bedroom
- 2 further Bedrooms
- Family Bathroom
- Separate WC
- Enclosed South-East facing garden to rear
- Garage and driveway parking
- Gas central heating new boiler installed July 2024
- Double glazing
- Castle School catchment
- Council tax band B
- What3words: ///seated.piano.bond