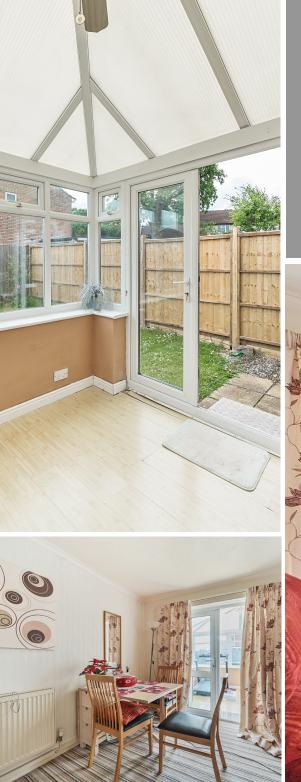

## Features

- Entrance Porch
- Entrance Hall
- Living Room
- Fitted Kitchen
- Conservatory with French doors to garden
- Master Bedroom
- 2 further Bedrooms
- Family Bathroom
- Separate WC
- Enclosed South-East facing garden to rear
- Garage and driveway parking
- Gas central heating new boiler installed July 2024
- Double glazing
- Castle School catchment
- Council tax band B
- What3words: ///seated.piano.bond