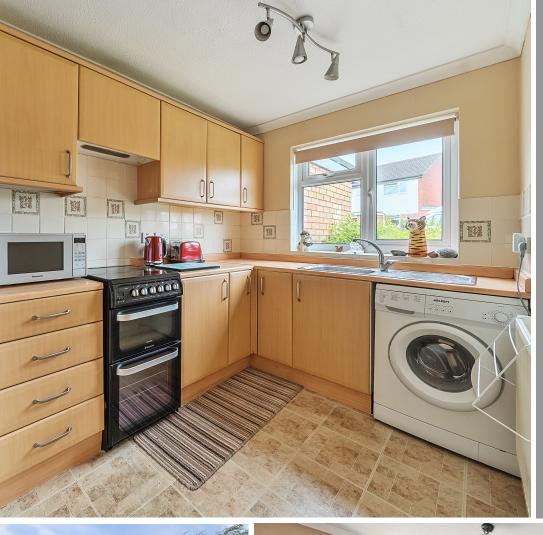

## Features

- Entrance Porch
- Entrance Hall
- Living Room
- Fitted Kitchen
- Conservatory with French doors to garden
- Master Bedroom
- 2 further Bedrooms
- Family Bathroom
- Separate WC
- Enclosed South-East facing garden to rear
- Garage and driveway parking
- Gas central heating new boiler installed July 2024
- Double glazing
- Castle School catchment
- Council tax band B
- What3words: ///seated.piano.bond