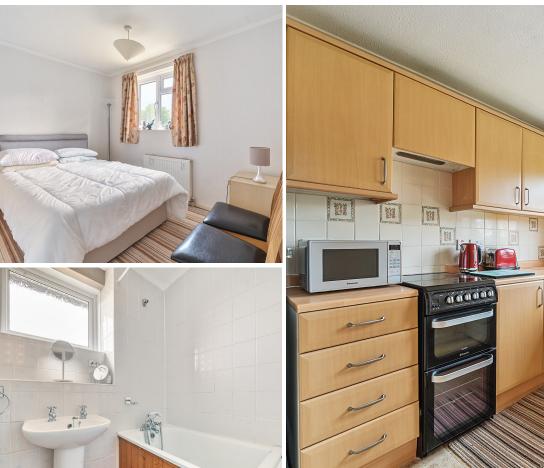

1 Newbarn Park Road Taunton TA1 4NA

Situated in this popular location 1.6 miles of Taunton town centre, within Castle School catchment and convenient for local amenities and Musgrove Park Hospital is this well presented 3 bedroomed end-terraced house occupying a corner plot with enclosed South-East facing garden to rear, garage and driveway parking.

## Features

- Entrance Porch
- Entrance Hall
- Living Room
- Fitted Kitchen
- Conservatory with French doors to garden
- Master Bedroom
- 2 further Bedrooms
- Family Bathroom
- Separate WC
- Enclosed South-East facing garden to rear
- Garage and driveway parking
- Gas central heating new boiler installed July 2024
- Double glazing
- Castle School catchment
- Council tax band B
- What3words: ///seated.piano.bond