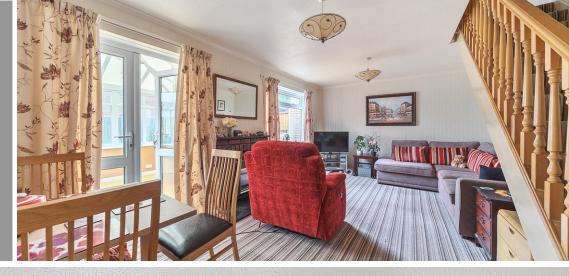

## Features

- Entrance Porch
- Entrance Hall
- Living Room
- Fitted Kitchen
- Conservatory with French doors to garden
- Master Bedroom
- 2 further Bedrooms
- Family Bathroom
- Separate WC
- Enclosed South-East facing garden to rear
- Garage and driveway parking
- Gas central heating new boiler installed July 2024
- Double glazing
- Castle School catchment
- Council tax band B
- What3words: ///seated.piano.bond