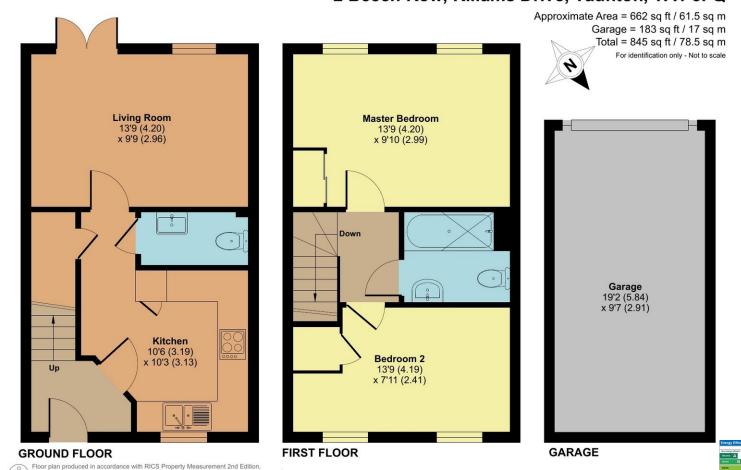

2 Beech Row Killams Drive, Taunton TA1 3FQ

An immaculately presented 2 double bedroomed end-terraced house situated in this quiet location on the South side of Taunton within 1.5 miles of the town centre with enclosed South-West facing landscaped garden to rear, separate garage and driveway parking.

## Features

- Entrance Hall
  - Fitted Kitchen
  - Living / Dining Room with French doors to garden
  - Cloakroom
  - Master Bedroom with fitted wardrobe
  - Further double Bedroom Family Bathroom
  - Enclosed South-West facing landscaped garden to rear
  - Separate Garage with off road parking
  - Gas central heating
  - Double glazing
  - Management charge £200 pa
  - Council tax band B
  - What3words: ///excellent.hero.spike