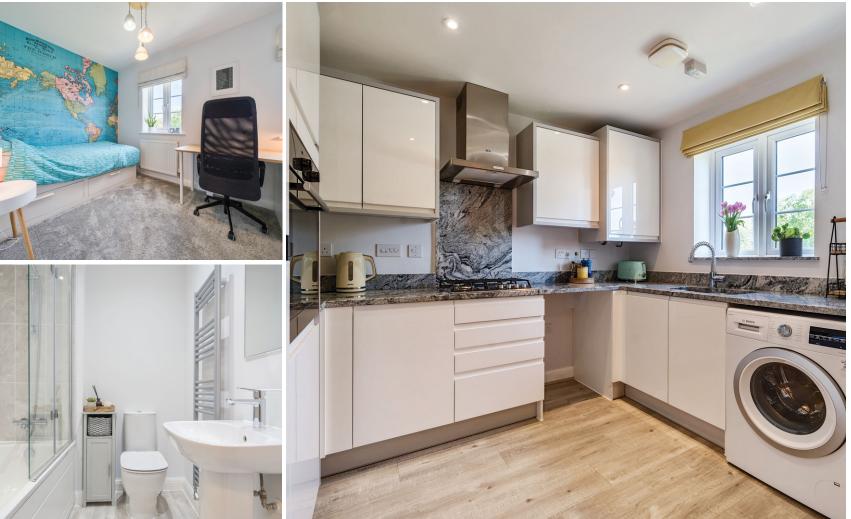

## Features

- Entrance Hall
  - Fitted Kitchen
  - Living / Dining Room with French doors to garden
  - Cloakroom
  - Master Bedroom with fitted wardrobe
  - Further double Bedroom Family Bathroom
  - Enclosed South-West facing landscaped garden to rear
  - Separate Garage with off road parking
  - Gas central heating
  - Double glazing
  - Management charge £200 pa
  - Council tax band B
  - What3words: ///excellent.hero.spike