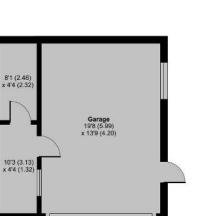

## Features

- Entrance Hall
- Living Room with French doors to garden
- Fitted Kitchen
- Dining Room
- Kitchen / Office / Living Room
- Utility Room
- Shower Room
- Rear Hall to garden
- Cloakroom
- Master Bedroom with door to garden
- 2 further double Bedrooms
- Enclosed low maintenance garden to rear with Swimming Pool, hot tub, Summer House and Shed
- Double Garage with store
- Oil fired central heating
- Double glazing
- Council tax band E
- What3words:
  ///plunger.scorched.blogging

## Linden Lea, Fivehead, Taunton, TA3 6PU

Approximate Area = 1530 sq ft / 142.1 sq m Garage = 362 sq ft / 33.6 sq m Outbuildings = 121 sq ft / 11.2 sq m Total = 2013 sq ft / 187 sq m For identification only - Not to scale