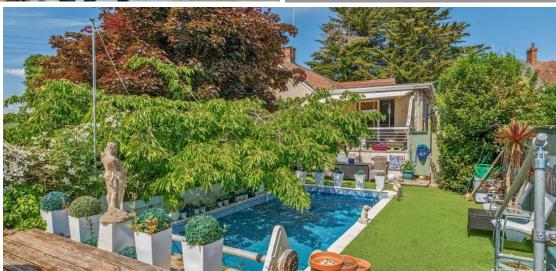

Linden Lea Fivehead, Taunton TA3 6PU

Situated within this popular village location 8.8 miles of the centre of Taunton is this 3 double bedroomed detached bungalow offering flexible accommodation with enclosed low maintenance garden to rear with countryside views, swimming pool, hot tub, summer house, double garage and driveway parking.

## Features

- Entrance Hall
- Living Room with French doors to garden
- Fitted Kitchen
- Dining Room
- Kitchen / Office / Living Room
- Utility Room
- Shower Room
- Rear Hall to garden
- Cloakroom
- Master Bedroom with door to garden
- 2 further double Bedrooms
- Enclosed low maintenance garden to rear with Swimming Pool, hot tub, Summer House and Shed
- Double Garage with store
- Oil fired central heating
- Double glazing
- Council tax band E
- What3words:
  ///plunger.scorched.blogging