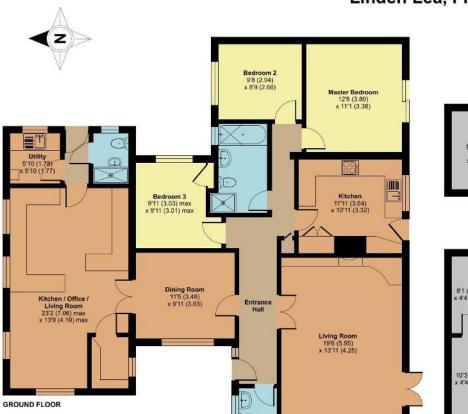

Ploor plan produced in accordance with RICS Property Measurement 2nd Edition, Incorporating International Property Measurement Standards (IPMS2 Residential). ©ntchecom 2025. Produced for Robert Cooney, REF: 1244495

## Linden Lea, Fivehead, Taunton, TA3 6PU

Approximate Area = 1530 sq ft / 142.1 sq m Garage = 362 sq ft / 33.6 sq m Outbuildings = 121 sq ft / 11.2 sq m Total = 2013 sq ft / 187 sq m For identification only - Not to scale