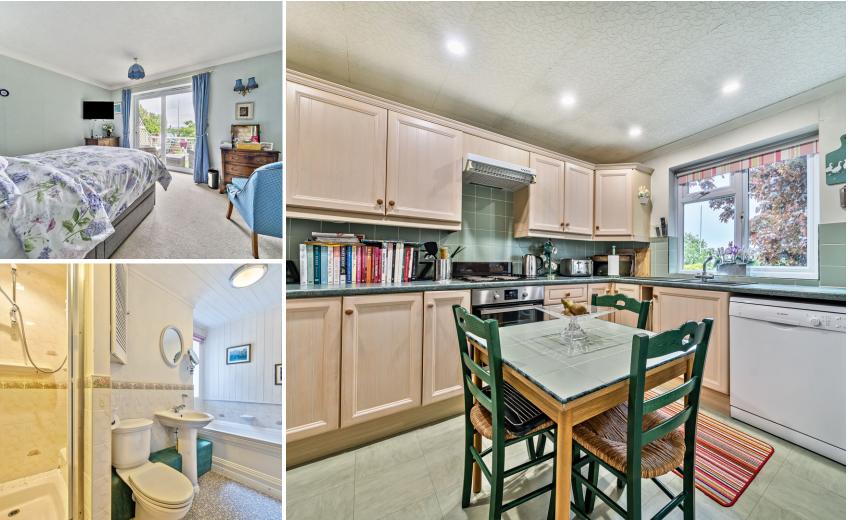

Linden Lea Fivehead, Taunton TA3 6PU

Situated within this popular village location 8.8 miles of the centre of Taunton is this 3 double bedroomed detached bungalow offering flexible accommodation with enclosed low maintenance garden to rear with countryside views, swimming pool, hot tub, summer house, double garage and driveway parking.

## Features

- Entrance Hall
- Living Room with French doors to garden
- Fitted Kitchen
- Dining Room
- Kitchen / Office / Living Room
- Utility Room
- Shower Room
- Rear Hall to garden
- Cloakroom
- Master Bedroom with door to garden
- 2 further double Bedrooms
- Enclosed low maintenance garden to rear with Swimming Pool, hot tub, Summer House and Shed
- Double Garage with store
- Oil fired central heating
- Double glazing
- Council tax band E
- What3words:
  ///plunger.scorched.blogging