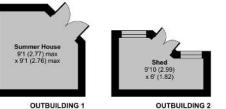

## Features

- Entrance Hall
- Living Room with French doors to garden
- Fitted Kitchen
- Dining Room
- Kitchen / Office / Living Room
- Utility Room
- Shower Room
- Rear Hall to garden
- Cloakroom
- Master Bedroom with door to garden
- 2 further double Bedrooms
- Enclosed low maintenance garden to rear with Swimming Pool, hot tub, Summer House and Shed
- Double Garage with store
- Oil fired central heating
- Double glazing
- Council tax band E
- What3words:
  ///plunger.scorched.blogging

## Linden Lea, Fivehead, Taunton, TA3 6PU

Approximate Area = 1530 sq ft / 142.1 sq m Garage = 362 sq ft / 33.6 sq m Outbuildings = 121 sq ft / 11.2 sq m Total = 2013 sq ft / 187 sq m For identification only - Not to scale