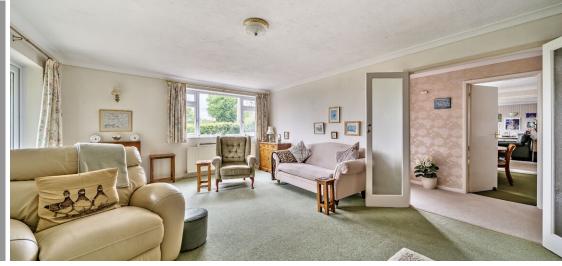

## Features

- Entrance Hall
- Living Room with French doors to garden
- Fitted Kitchen
- Dining Room
- Kitchen / Office / Living Room
- Utility Room
- Shower Room
- Rear Hall to garden
- Cloakroom
- Master Bedroom with door to garden
- 2 further double Bedrooms
- Enclosed low maintenance garden to rear with Swimming Pool, hot tub, Summer House and Shed
- Double Garage with store
- Oil fired central heating
- Double glazing
- Council tax band E
- What3words:
  ///plunger.scorched.blogging