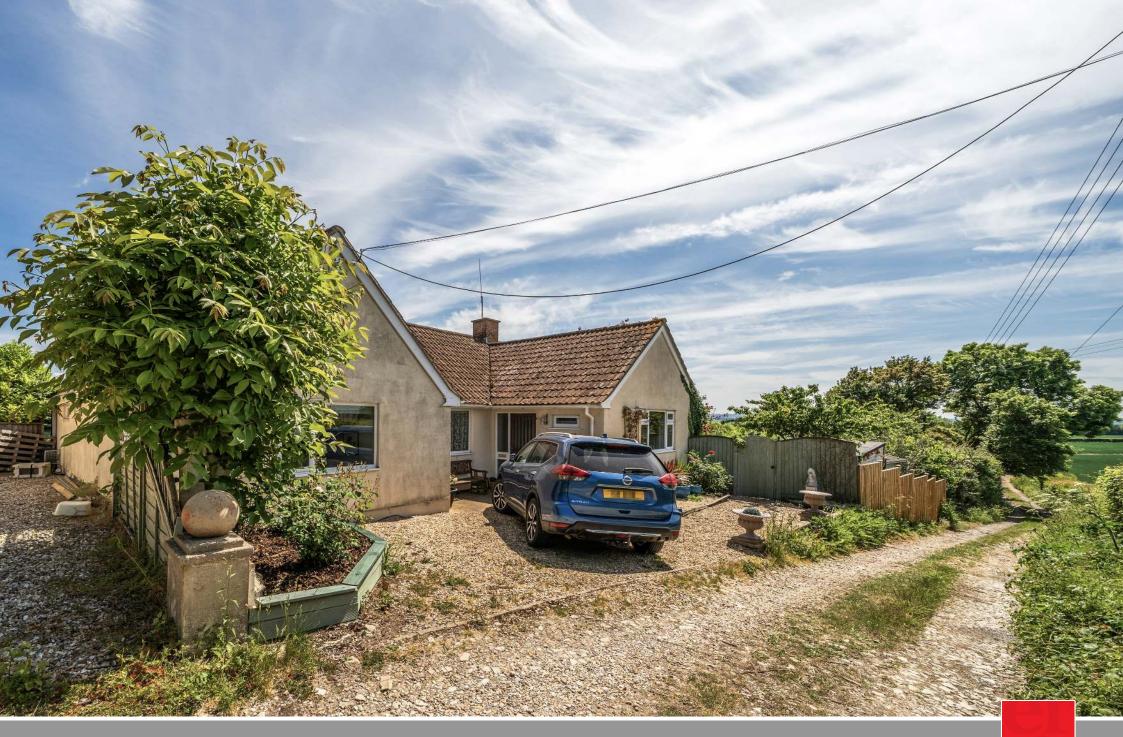

Linden Lea Fivehead, Taunton TA3 6PU

Situated within this popular village location 8.8 miles of the centre of Taunton is this 3 double bedroomed detached bungalow offering flexible accommodation with enclosed low maintenance garden to rear with countryside views, swimming pool, hot tub, summer house, double garage and driveway parking.

## Features

- Entrance Hall
- Living Room with French doors to garden
- Fitted Kitchen
- Dining Room
- Kitchen / Office / Living Room
- Utility Room
- Shower Room
- Rear Hall to garden
- Cloakroom
- Master Bedroom with door to garden
- 2 further double Bedrooms
- Enclosed low maintenance garden to rear with Swimming Pool, hot tub, Summer House and Shed
- Double Garage with store
- Oil fired central heating
- Double glazing
- Council tax band E
- What3words:
  ///plunger.scorched.blogging