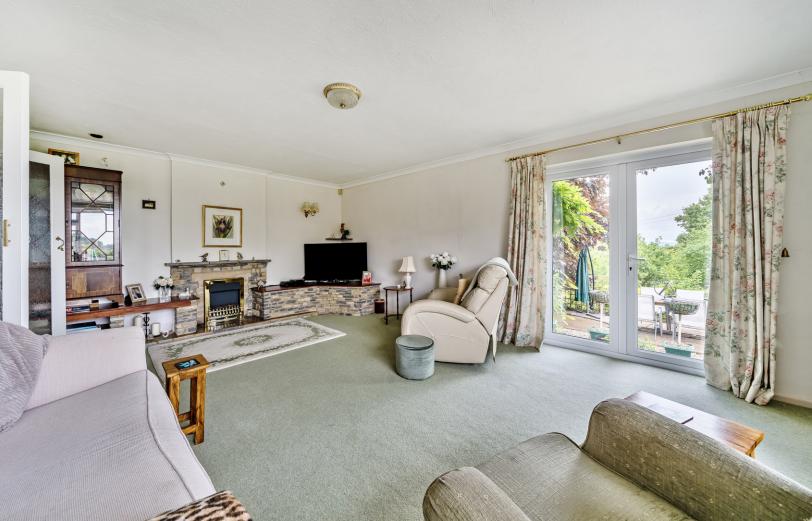

## Features

- Entrance Hall
- Living Room with French doors to garden
- Fitted Kitchen
- Dining Room
- Kitchen / Office / Living Room
- Utility Room
- Shower Room
- Rear Hall to garden
- Cloakroom
- Master Bedroom with door to garden
- 2 further double Bedrooms
- Enclosed low maintenance garden to rear with Swimming Pool, hot tub, Summer House and Shed
- Double Garage with store
- Oil fired central heating
- Double glazing
- Council tax band E
- What3words:
  ///plunger.scorched.blogging