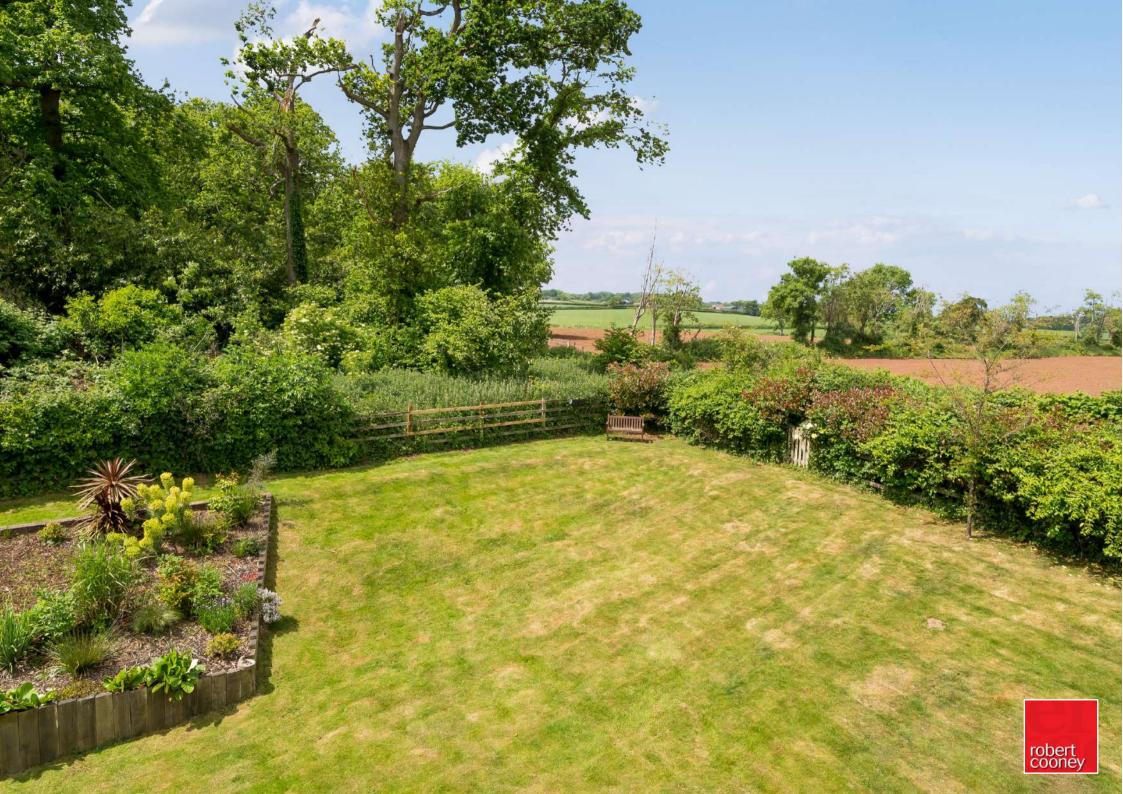

Within this exclusive Strongvox development on the outskirts of the popular village of Bishops Lydeard is this immaculately presented and spacious 5 double bedroomed detached house in about a third of an acre with 3 reception rooms, wrap around landscaped garden to the rear abutting the American Gardens, countryside views and triple garage with ample driveway parking.

## **Features**

- Large Entrance Hall
- Living Room with woodburner and double French doors to garden
- Open Plan Kitchen / Breakfast Room with roof light, double Neff oven, wine fridge, central island and French doors to garden
- Utility Room with door to garden
- Dining Room
- Office / Study
- Cloakroom
- Master Bedroom with fitted wardrobes, Ensuite Bathroom with his and hers basins, separate double shower and French doors to South facing Juliet Balcony
- Bedroom 2 with fitted wardrobe and Ensuite Shower Room
- Bedroom 3 with French doors to South facing Juliet Balcony
- 2 further double bedrooms
- Family Bathroom with separate double shower
- Enclosed wrap around landscaped garden with views of surrounding countryside
- Triple Garage and ample driveway parking
- · Gas central heating
- Double glazing
- Management charge £908 pa
- · Council tax band G
- What3words: ///trickled.improvise.welfare