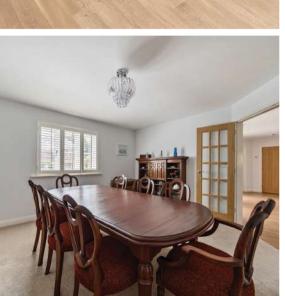

## **Features**

- Large Entrance Hall
- Living Room with woodburner and double French doors to garden
- Open Plan Kitchen / Breakfast Room with roof light, double Neff oven, wine fridge, central island and French doors to garden
- Utility Room with door to garden
- Dining Room
- Office / Study
- Cloakroom
- Master Bedroom with fitted wardrobes, Ensuite Bathroom with his and hers basins, separate double shower and French doors to South facing Juliet Balcony
- Bedroom 2 with fitted wardrobe and Ensuite Shower Room
- Bedroom 3 with French doors to South facing Juliet Balcony
- 2 further double bedrooms
- Family Bathroom with separate double shower
- Enclosed wrap around landscaped garden with views of surrounding countryside
- Triple Garage and ample driveway parking
- · Gas central heating
- Double glazing
- Management charge £908 pa
- · Council tax band G
- What3words: ///trickled.improvise.welfare