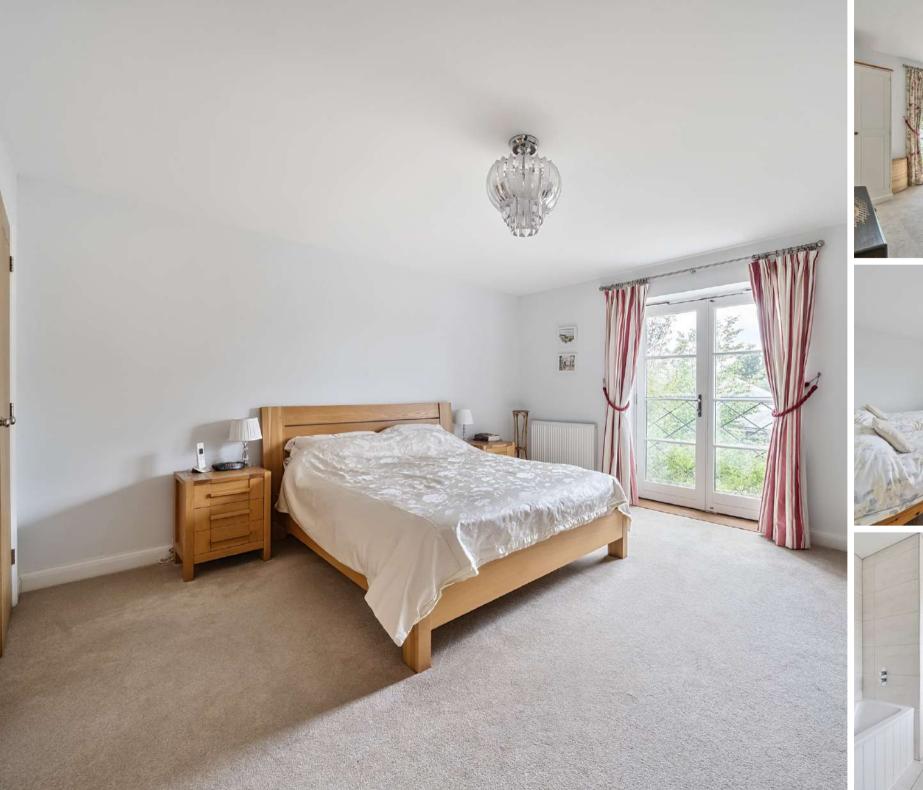

## **Features**

- Large Entrance Hall
- Living Room with woodburner and double French doors to garden
- Open Plan Kitchen / Breakfast Room with roof light, double Neff oven, wine fridge, central island and French doors to garden
- Utility Room with door to garden
- Dining Room
- Office / Study
- Cloakroom
- Master Bedroom with fitted wardrobes, Ensuite Bathroom with his and hers basins, separate double shower and French doors to South facing Juliet Balcony
- Bedroom 2 with fitted wardrobe and Ensuite Shower Room
- Bedroom 3 with French doors to South facing Juliet Balcony
- 2 further double bedrooms
- Family Bathroom with separate double shower
- Enclosed wrap around landscaped garden with views of surrounding countryside
- Triple Garage and ample driveway parking
- · Gas central heating
- Double glazing
- Management charge £908 pa
- · Council tax band G
- What3words: ///trickled.improvise.welfare