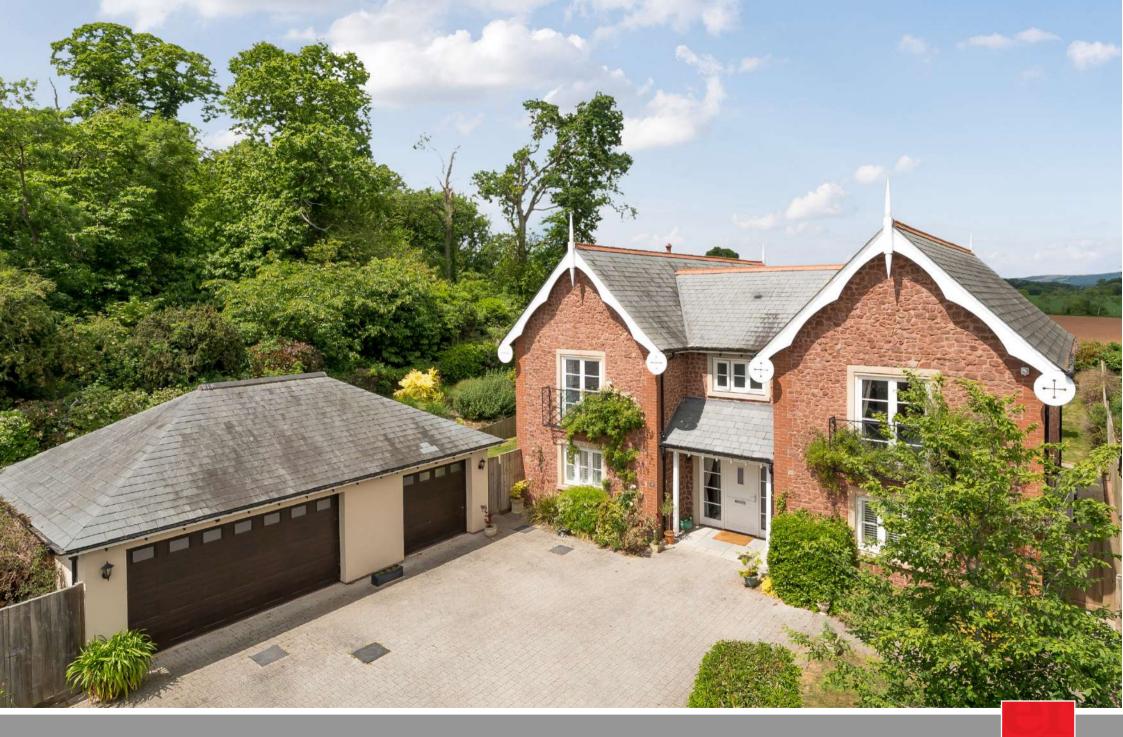

Within this exclusive Strongvox development on the outskirts of the popular village of Bishops Lydeard is this immaculately presented and spacious 5 double bedroomed detached house in about a third of an acre with 3 reception rooms, wrap around landscaped garden to the rear abutting the American Gardens, countryside views and triple garage with ample driveway parking.

## **Features**

- Large Entrance Hall
- Living Room with woodburner and double French doors to garden
- Open Plan Kitchen / Breakfast Room with roof light, double Neff oven, wine fridge, central island and French doors to garden
- Utility Room with door to garden
- Dining Room
- Office / Study
- Cloakroom
- Master Bedroom with fitted wardrobes, Ensuite Bathroom with his and hers basins, separate double shower and French doors to South facing Juliet Balcony
- Bedroom 2 with fitted wardrobe and Ensuite Shower Room
- Bedroom 3 with French doors to South facing Juliet Balcony
- 2 further double bedrooms
- Family Bathroom with separate double shower
- Enclosed wrap around landscaped garden with views of surrounding countryside
- Triple Garage and ample driveway parking
- · Gas central heating
- Double glazing
- Management charge £908 pa
- · Council tax band G
- What3words: ///trickled.improvise.welfare