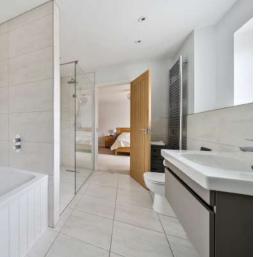

## **Features**

- Large Entrance Hall
- Living Room with woodburner and double French doors to garden
- Open Plan Kitchen / Breakfast Room with roof light, double Neff oven, wine fridge, central island and French doors to garden
- Utility Room with door to garden
- Dining Room
- Office / Study
- Cloakroom
- Master Bedroom with fitted wardrobes, Ensuite Bathroom with his and hers basins, separate double shower and French doors to South facing Juliet Balcony
- Bedroom 2 with fitted wardrobe and Ensuite Shower Room
- Bedroom 3 with French doors to South facing Juliet Balcony
- 2 further double bedrooms
- Family Bathroom with separate double shower
- Enclosed wrap around landscaped garden with views of surrounding countryside
- Triple Garage and ample driveway parking
- · Gas central heating
- Double glazing
- Management charge £908 pa
- · Council tax band G
- What3words: ///trickled.improvise.welfare