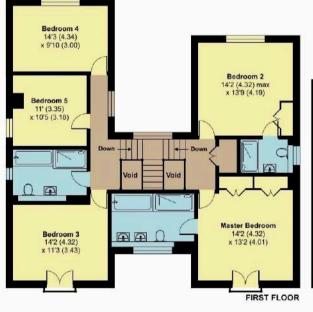

## **Features**

- Large Entrance Hall
- Living Room with woodburner and double French doors to garden
- Open Plan Kitchen / Breakfast Room with roof light, double Neff oven, wine fridge, central island and French doors to garden
- Utility Room with door to garden
- Dining Room
- Office / Study
- Cloakroom
- Master Bedroom with fitted wardrobes, Ensuite Bathroom with his and hers basins, separate double shower and French doors to South facing Juliet Balcony
- Bedroom 2 with fitted wardrobe and Ensuite Shower Room
- Bedroom 3 with French doors to South facing Juliet Balcony
- 2 further double bedrooms
- Family Bathroom with separate double shower
- Enclosed wrap around landscaped garden with views of surrounding countryside
- Triple Garage and ample driveway parking
- · Gas central heating
- Double glazing
- Management charge £908 pa
- · Council tax band G
- What3words: ///trickled.improvise.welfare

## 15 South Drive, Sandhill Park, Bishops Lydeard, Taunton, TA4 3DQ

Approximate Area = 2771 sq ft / 257.4 sq m Garage = 567 sq ft / 52.7 sq m Total = 3338 sq ft / 310.1 sq m

For identification only - Not to scale