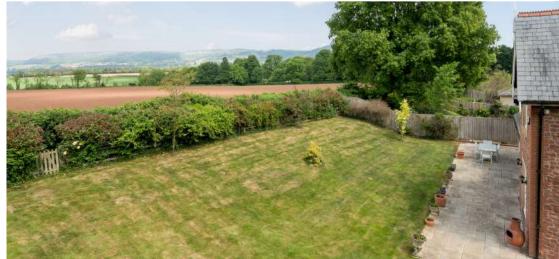

Within this exclusive Strongvox development on the outskirts of the popular village of Bishops Lydeard is this immaculately presented and spacious 5 double bedroomed detached house in about a third of an acre with 3 reception rooms, wrap around landscaped garden to the rear abutting the American Gardens, countryside views and triple garage with ample driveway parking.

## **Features**

- Large Entrance Hall
- Living Room with woodburner and double French doors to garden
- Open Plan Kitchen / Breakfast Room with roof light, double Neff oven, wine fridge, central island and French doors to garden
- Utility Room with door to garden
- Dining Room
- Office / Study
- Cloakroom
- Master Bedroom with fitted wardrobes, Ensuite Bathroom with his and hers basins, separate double shower and French doors to South facing Juliet Balcony
- Bedroom 2 with fitted wardrobe and Ensuite Shower Room
- Bedroom 3 with French doors to South facing Juliet Balcony
- 2 further double bedrooms
- Family Bathroom with separate double shower
- Enclosed wrap around landscaped garden with views of surrounding countryside
- Triple Garage and ample driveway parking
- · Gas central heating
- Double glazing
- Management charge £908 pa
- · Council tax band G
- What3words: ///trickled.improvise.welfare