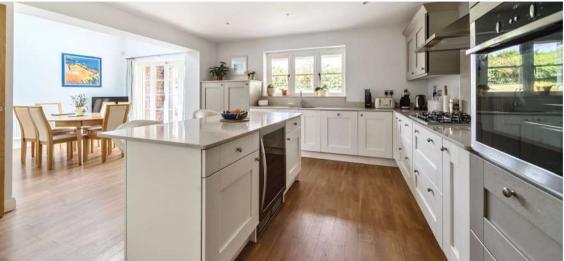

## **Features**

- Large Entrance Hall
- Living Room with woodburner and double French doors to garden
- Open Plan Kitchen / Breakfast Room with roof light, double Neff oven, wine fridge, central island and French doors to garden
- Utility Room with door to garden
- Dining Room
- Office / Study
- Cloakroom
- Master Bedroom with fitted wardrobes, Ensuite Bathroom with his and hers basins, separate double shower and French doors to South facing Juliet Balcony
- Bedroom 2 with fitted wardrobe and Ensuite Shower Room
- Bedroom 3 with French doors to South facing Juliet Balcony
- 2 further double bedrooms
- Family Bathroom with separate double shower
- Enclosed wrap around landscaped garden with views of surrounding countryside
- Triple Garage and ample driveway parking
- · Gas central heating
- Double glazing
- Management charge £908 pa
- · Council tax band G
- What3words: ///trickled.improvise.welfare