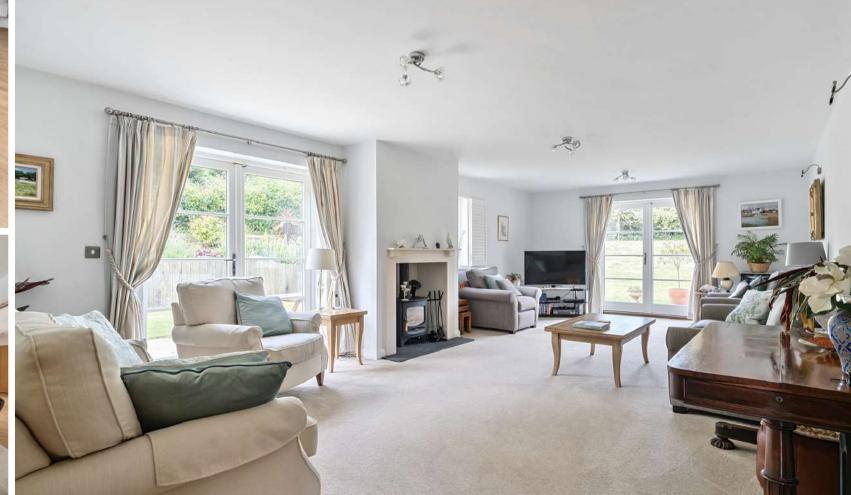

## **Features**

- Large Entrance Hall
- Living Room with woodburner and double French doors to garden
- Open Plan Kitchen / Breakfast Room with roof light, double Neff oven, wine fridge, central island and French doors to garden
- Utility Room with door to garden
- Dining Room
- Office / Study
- Cloakroom
- Master Bedroom with fitted wardrobes, Ensuite Bathroom with his and hers basins, separate double shower and French doors to South facing Juliet Balcony
- Bedroom 2 with fitted wardrobe and Ensuite Shower Room
- Bedroom 3 with French doors to South facing Juliet Balcony
- 2 further double bedrooms
- Family Bathroom with separate double shower
- Enclosed wrap around landscaped garden with views of surrounding countryside
- Triple Garage and ample driveway parking
- · Gas central heating
- Double glazing
- Management charge £908 pa
- · Council tax band G
- What3words: ///trickled.improvise.welfare