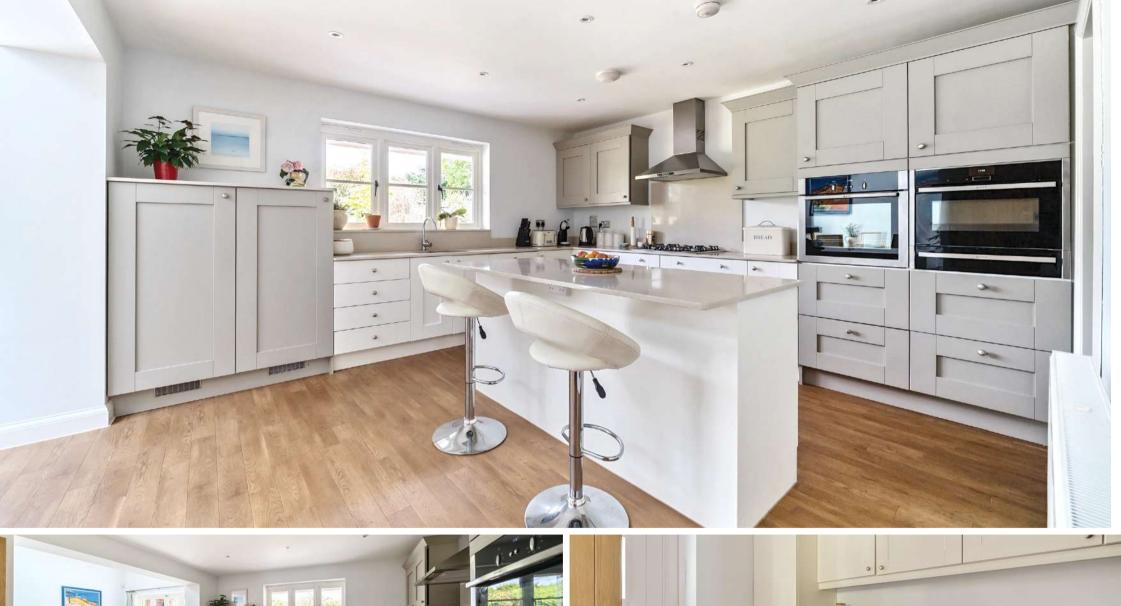

## **Features**

- Large Entrance Hall
- Living Room with woodburner and double French doors to garden
- Open Plan Kitchen / Breakfast Room with roof light, double Neff oven, wine fridge, central island and French doors to garden
- Utility Room with door to garden
- Dining Room
- Office / Study
- Cloakroom
- Master Bedroom with fitted wardrobes, Ensuite Bathroom with his and hers basins, separate double shower and French doors to South facing Juliet Balcony
- Bedroom 2 with fitted wardrobe and Ensuite Shower Room
- Bedroom 3 with French doors to South facing Juliet Balcony
- 2 further double bedrooms
- Family Bathroom with separate double shower
- Enclosed wrap around landscaped garden with views of surrounding countryside
- Triple Garage and ample driveway parking
- · Gas central heating
- Double glazing
- Management charge £908 pa
- · Council tax band G
- What3words: ///trickled.improvise.welfare