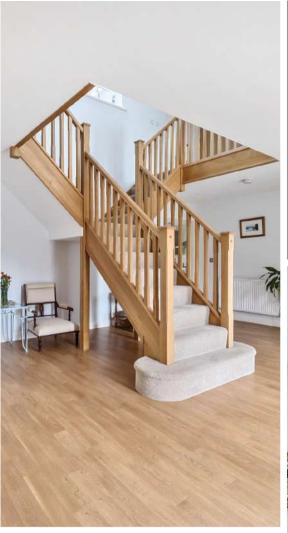

## **Features**

- Large Entrance Hall
- Living Room with woodburner and double French doors to garden
- Open Plan Kitchen / Breakfast Room with roof light, double Neff oven, wine fridge, central island and French doors to garden
- Utility Room with door to garden
- Dining Room
- Office / Study
- Cloakroom
- Master Bedroom with fitted wardrobes, Ensuite Bathroom with his and hers basins, separate double shower and French doors to South facing Juliet Balcony
- Bedroom 2 with fitted wardrobe and Ensuite Shower Room
- Bedroom 3 with French doors to South facing Juliet Balcony
- 2 further double bedrooms
- Family Bathroom with separate double shower
- Enclosed wrap around landscaped garden with views of surrounding countryside
- Triple Garage and ample driveway parking
- · Gas central heating
- Double glazing
- Management charge £908 pa
- · Council tax band G
- What3words: ///trickled.improvise.welfare