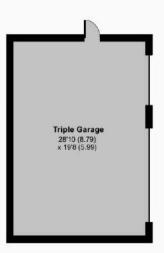

## **Features**

- Large Entrance Hall
- Living Room with woodburner and double French doors to garden
- Open Plan Kitchen / Breakfast Room with roof light, double Neff oven, wine fridge, central island and French doors to garden
- Utility Room with door to garden
- Dining Room
- Office / Study
- Cloakroom
- Master Bedroom with fitted wardrobes, Ensuite Bathroom with his and hers basins, separate double shower and French doors to South facing Juliet Balcony
- Bedroom 2 with fitted wardrobe and Ensuite Shower Room
- Bedroom 3 with French doors to South facing Juliet Balcony
- 2 further double bedrooms
- Family Bathroom with separate double shower
- Enclosed wrap around landscaped garden with views of surrounding countryside
- Triple Garage and ample driveway parking
- · Gas central heating
- Double glazing
- Management charge £908 pa
- · Council tax band G
- What3words: ///trickled.improvise.welfare

## 15 South Drive, Sandhill Park, Bishops Lydeard, Taunton, TA4 3DQ

Approximate Area = 2771 sq ft / 257.4 sq m Garage = 567 sq ft / 52.7 sq m Total = 3338 sq ft / 310.1 sq m

For identification only - Not to scale