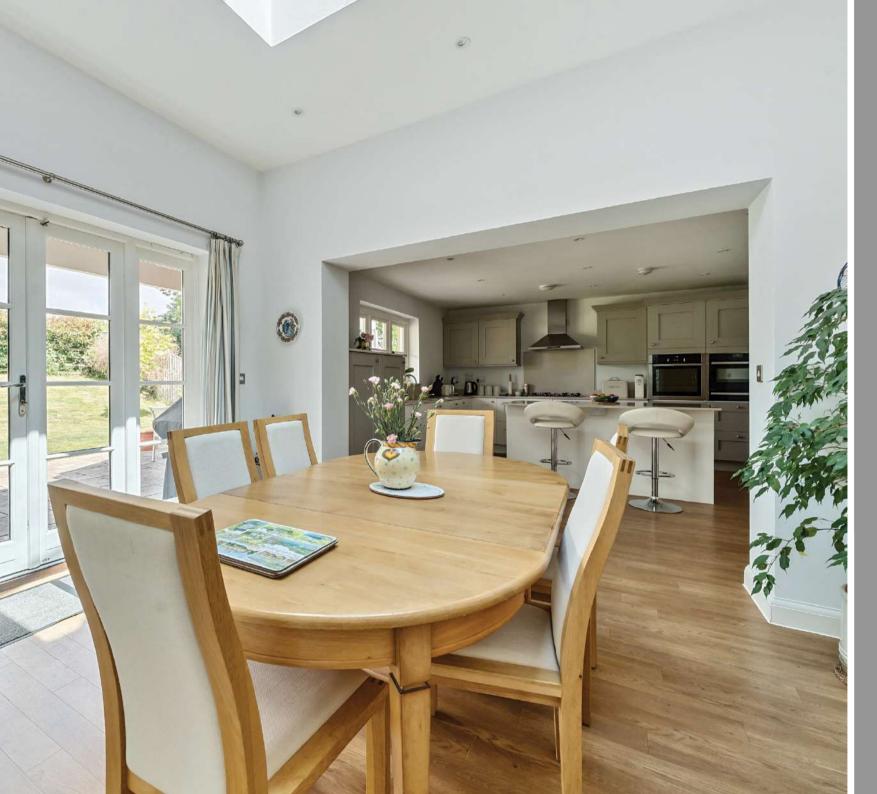

## **Features**

- Large Entrance Hall
- Living Room with woodburner and double French doors to garden
- Open Plan Kitchen / Breakfast Room with roof light, double Neff oven, wine fridge, central island and French doors to garden
- Utility Room with door to garden
- Dining Room
- Office / Study
- Cloakroom
- Master Bedroom with fitted wardrobes, Ensuite Bathroom with his and hers basins, separate double shower and French doors to South facing Juliet Balcony
- Bedroom 2 with fitted wardrobe and Ensuite Shower Room
- Bedroom 3 with French doors to South facing Juliet Balcony
- 2 further double bedrooms
- Family Bathroom with separate double shower
- Enclosed wrap around landscaped garden with views of surrounding countryside
- Triple Garage and ample driveway parking
- · Gas central heating
- Double glazing
- Management charge £908 pa
- · Council tax band G
- What3words: ///trickled.improvise.welfare