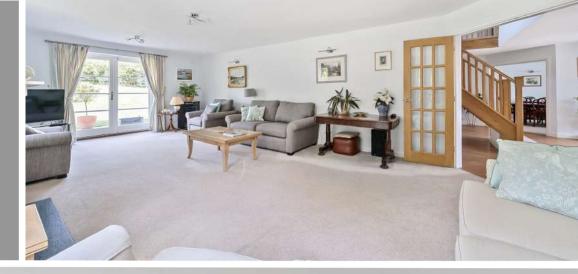

## **Features**

- Large Entrance Hall
- Living Room with woodburner and double French doors to garden
- Open Plan Kitchen / Breakfast Room with roof light, double Neff oven, wine fridge, central island and French doors to garden
- Utility Room with door to garden
- Dining Room
- Office / Study
- Cloakroom
- Master Bedroom with fitted wardrobes, Ensuite Bathroom with his and hers basins, separate double shower and French doors to South facing Juliet Balcony
- Bedroom 2 with fitted wardrobe and Ensuite Shower Room
- Bedroom 3 with French doors to South facing Juliet Balcony
- 2 further double bedrooms
- Family Bathroom with separate double shower
- Enclosed wrap around landscaped garden with views of surrounding countryside
- Triple Garage and ample driveway parking
- · Gas central heating
- Double glazing
- Management charge £908 pa
- · Council tax band G
- What3words: ///trickled.improvise.welfare