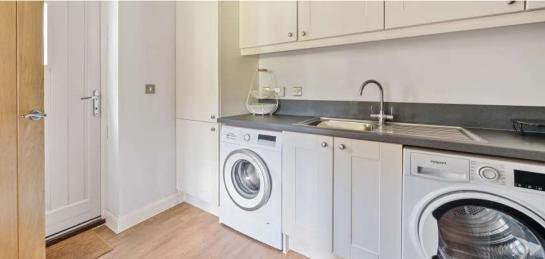

## **Features**

- Large Entrance Hall
- Living Room with woodburner and double French doors to garden
- Open Plan Kitchen / Breakfast Room with roof light, double Neff oven, wine fridge, central island and French doors to garden
- Utility Room with door to garden
- Dining Room
- Office / Study
- Cloakroom
- Master Bedroom with fitted wardrobes, Ensuite Bathroom with his and hers basins, separate double shower and French doors to South facing Juliet Balcony
- Bedroom 2 with fitted wardrobe and Ensuite Shower Room
- Bedroom 3 with French doors to South facing Juliet Balcony
- 2 further double bedrooms
- Family Bathroom with separate double shower
- Enclosed wrap around landscaped garden with views of surrounding countryside
- Triple Garage and ample driveway parking
- · Gas central heating
- Double glazing
- Management charge £908 pa
- · Council tax band G
- What3words: ///trickled.improvise.welfare