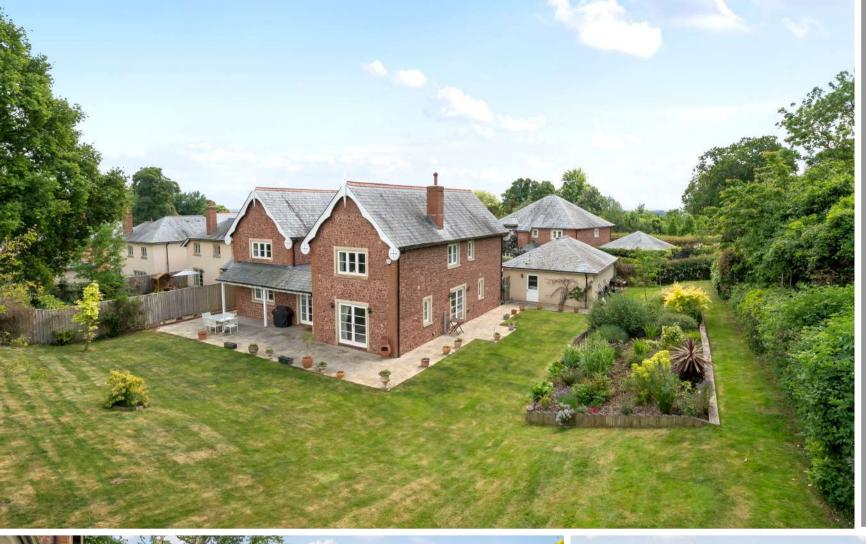

Within this exclusive Strongvox development on the outskirts of the popular village of Bishops Lydeard is this immaculately presented and spacious 5 double bedroomed detached house in about a third of an acre with 3 reception rooms, wrap around landscaped garden to the rear abutting the American Gardens, countryside views and triple garage with ample driveway parking.

## **Features**

- Large Entrance Hall
- Living Room with woodburner and double French doors to garden
- Open Plan Kitchen / Breakfast Room with roof light, double Neff oven, wine fridge, central island and French doors to garden
- Utility Room with door to garden
- Dining Room
- Office / Study
- Cloakroom
- Master Bedroom with fitted wardrobes, Ensuite Bathroom with his and hers basins, separate double shower and French doors to South facing Juliet Balcony
- Bedroom 2 with fitted wardrobe and Ensuite Shower Room
- Bedroom 3 with French doors to South facing Juliet Balcony
- 2 further double bedrooms
- Family Bathroom with separate double shower
- Enclosed wrap around landscaped garden with views of surrounding countryside
- Triple Garage and ample driveway parking
- · Gas central heating
- Double glazing
- Management charge £908 pa
- · Council tax band G
- What3words: ///trickled.improvise.welfare