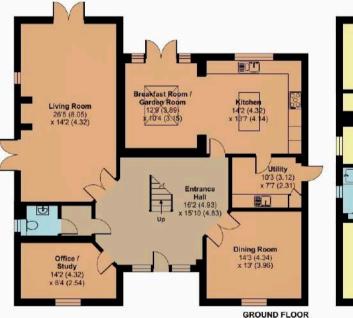

## **Features**

- Large Entrance Hall
- Living Room with woodburner and double French doors to garden
- Open Plan Kitchen / Breakfast Room with roof light, double Neff oven, wine fridge, central island and French doors to garden
- Utility Room with door to garden
- Dining Room
- Office / Study
- Cloakroom
- Master Bedroom with fitted wardrobes, Ensuite Bathroom with his and hers basins, separate double shower and French doors to South facing Juliet Balcony
- Bedroom 2 with fitted wardrobe and Ensuite Shower Room
- Bedroom 3 with French doors to South facing Juliet Balcony
- 2 further double bedrooms
- Family Bathroom with separate double shower
- Enclosed wrap around landscaped garden with views of surrounding countryside
- Triple Garage and ample driveway parking
- · Gas central heating
- Double glazing
- Management charge £908 pa
- · Council tax band G
- What3words: ///trickled.improvise.welfare

## 15 South Drive, Sandhill Park, Bishops Lydeard, Taunton, TA4 3DQ

Approximate Area = 2771 sq ft / 257.4 sq m Garage = 567 sq ft / 52.7 sq m Total = 3338 sq ft / 310.1 sq m

For identification only - Not to scale