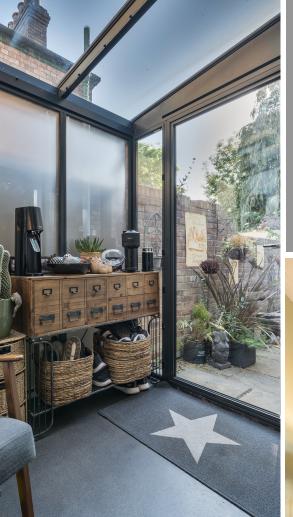

## Features

- Entrance Porch
- Entrance Hall
- Living Room with feature fireplace
- Dining Room
- Fitted Kitchen / Conservatory with roof lights and door to garden
- 2 double Bedrooms on 1st floor, Master Bedroom with fitted wardrobes
- Family Bathroom
- Further Bedroom on 2nd floor with Velux windows
- Enclosed garden to rear with rear access
- Gas central heating
- Double glazing
- Council tax band B
- What3words: ///reform.trying.memory