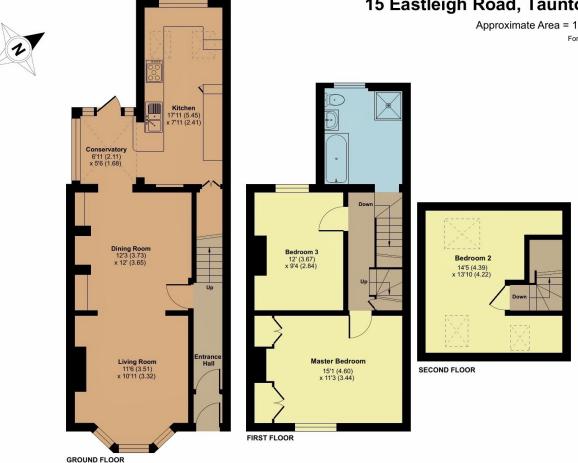

Floor plan produced in accordance with RICS Property Measurement 2nd Edition, Incorporating international Property Measurement Standards (IPMS2 Residential). ©nchecom 2025. Produced for Robert Concey. REF: 1295055

## 15 Eastleigh Road, Taunton, TA1 2YA

Approximate Area = 1191 sq ft / 110.6 sq m For identification only - Not to scale

Viewing strictly through the selling agents: