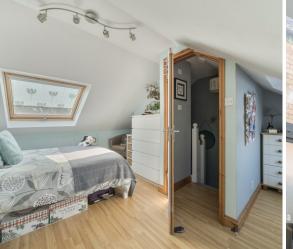

## Features

- Entrance Porch
- Entrance Hall
- Living Room with feature fireplace
- Dining Room
- Fitted Kitchen / Conservatory with roof lights and door to garden
- 2 double Bedrooms on 1st floor, Master Bedroom with fitted wardrobes
- Family Bathroom
- Further Bedroom on 2nd floor with Velux windows
- Enclosed garden to rear with rear access
- Gas central heating
- Double glazing
- Council tax band B
- What3words: ///reform.trying.memory