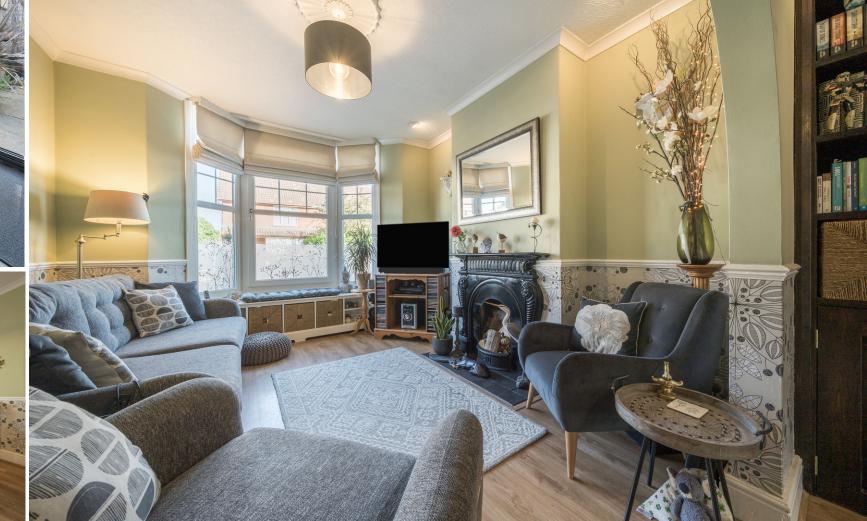

## Features

- Entrance Porch
- Entrance Hall
- Living Room with feature fireplace
- Dining Room
- Fitted Kitchen / Conservatory with roof lights and door to garden
- 2 double Bedrooms on 1st floor, Master Bedroom with fitted wardrobes
- Family Bathroom
- Further Bedroom on 2nd floor with Velux windows
- Enclosed garden to rear with rear access
- Gas central heating
- Double glazing
- Council tax band B
- What3words: ///reform.trying.memory