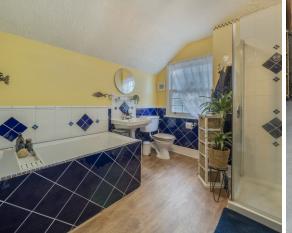

## Features

- Entrance Porch
- Entrance Hall
- Living Room with feature fireplace
- Dining Room
- Fitted Kitchen / Conservatory with roof lights and door to garden
- 2 double Bedrooms on 1st floor, Master Bedroom with fitted wardrobes
- Family Bathroom
- Further Bedroom on 2nd floor with Velux windows
- Enclosed garden to rear with rear access
- Gas central heating
- Double glazing
- Council tax band B
- What3words: ///reform.trying.memory