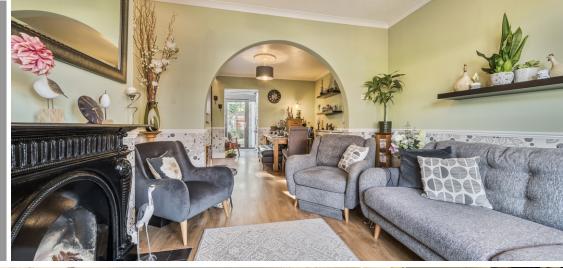

## Features

- Entrance Porch
- Entrance Hall
- Living Room with feature fireplace
- Dining Room
- Fitted Kitchen / Conservatory with roof lights and door to garden
- 2 double Bedrooms on 1st floor, Master Bedroom with fitted wardrobes
- Family Bathroom
- Further Bedroom on 2nd floor with Velux windows
- Enclosed garden to rear with rear access
- Gas central heating
- Double glazing
- Council tax band B
- What3words: ///reform.trying.memory