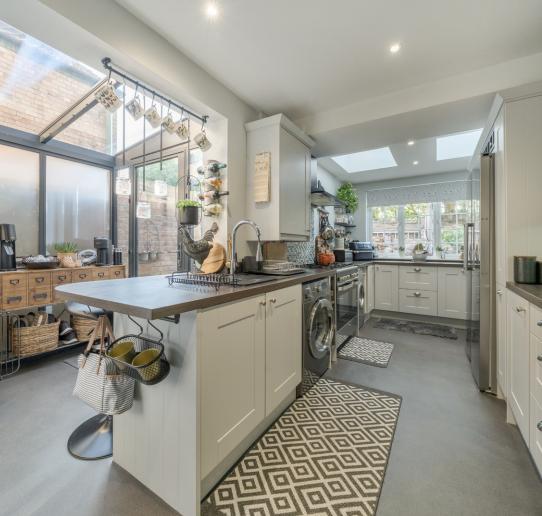

## Features

- Entrance Porch
- Entrance Hall
- Living Room with feature fireplace
- Dining Room
- Fitted Kitchen / Conservatory with roof lights and door to garden
- 2 double Bedrooms on 1st floor, Master Bedroom with fitted wardrobes
- Family Bathroom
- Further Bedroom on 2nd floor with Velux windows
- Enclosed garden to rear with rear access
- Gas central heating
- Double glazing
- Council tax band B
- What3words: ///reform.trying.memory