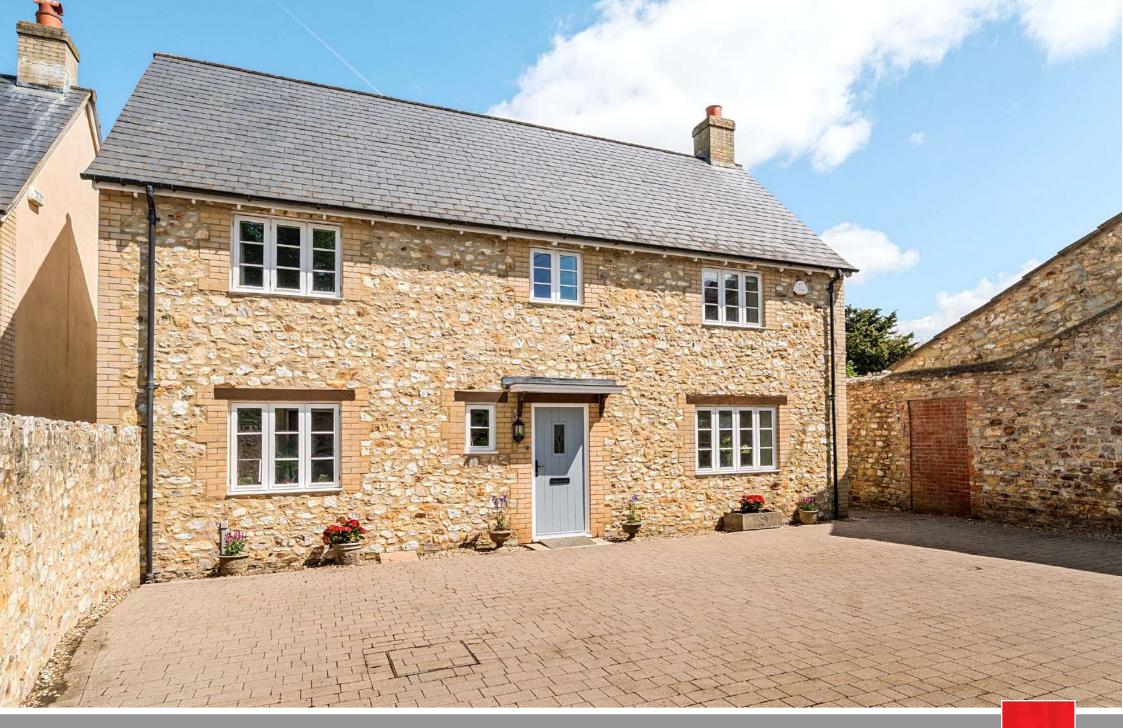

Sundene Dipford Road, Trull, Taunton TA3 7ND

111

Situated in this popular village location within 1.8 miles of Taunton and in Castle School catchment is this well presented South facing 4 double bedroomed detached house with enclosed walled garden to rear, double garage and driveway parking. No onward chain.

## **Features**

- Entrance Hall
- Living Room with French
  doors to garden
- Fitted Kitchen / Dining Room with Belfast sink, granite worktops, Toledo Rangemaster cooker and French doors to garden
- Utility Room with door to garden
- Study
- Cloakroom
- Master Bedroom with fitted wardrobe and Ensuite Shower Room
- Bedroom 2 with fitted wardrobe and Ensuite Shower Room
- 2 further double bedrooms
- Family Bathroom
- Enclosed walled garden to rear
- Garage and driveway parking
- Gas central heating
- Double glazing
- Castel School catchment
- Council tax band G
- What3words:
   ///snow.polar.handwriting