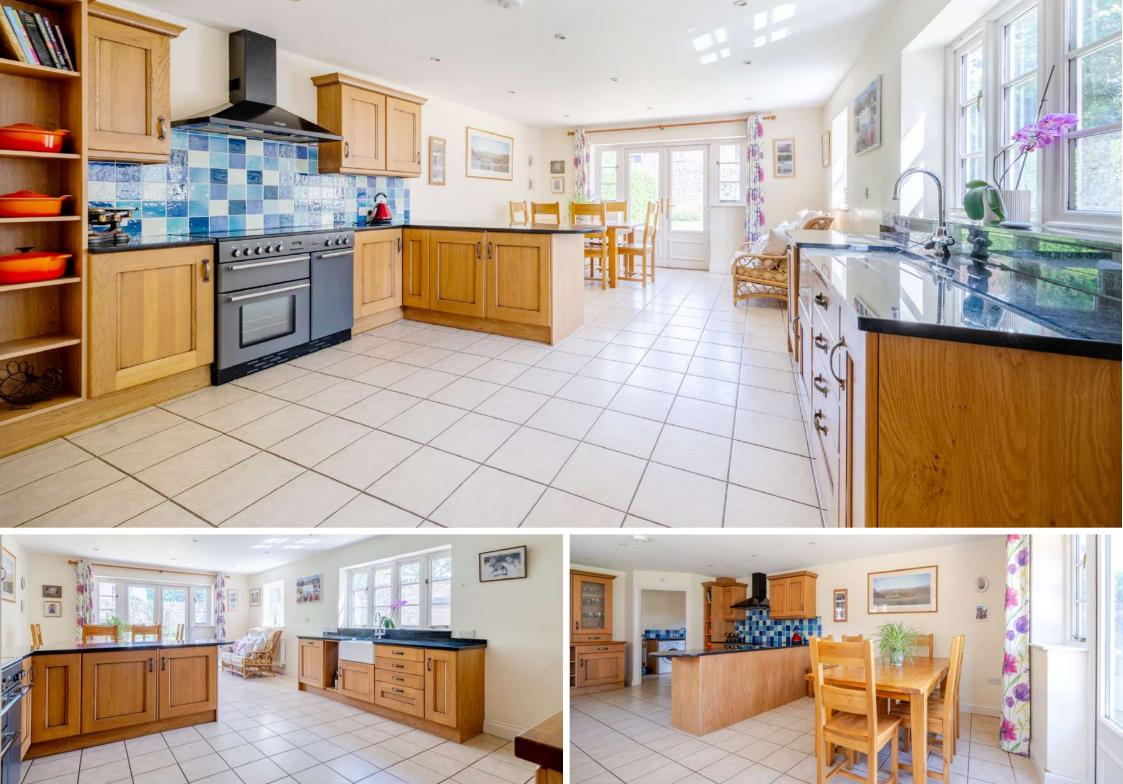

## **Features**

- Entrance Hall
- Living Room with French
  doors to garden
- Fitted Kitchen / Dining Room with Belfast sink, granite worktops, Toledo Rangemaster cooker and French doors to garden
- Utility Room with door to garden
- Study
- Cloakroom
- Master Bedroom with fitted wardrobe and Ensuite Shower Room
- Bedroom 2 with fitted wardrobe and Ensuite Shower Room
- 2 further double bedrooms
- Family Bathroom
- Enclosed walled garden to rear
- Garage and driveway parking
- Gas central heating
- Double glazing
- Castel School catchment
- Council tax band G
- What3words:
   ///snow.polar.handwriting