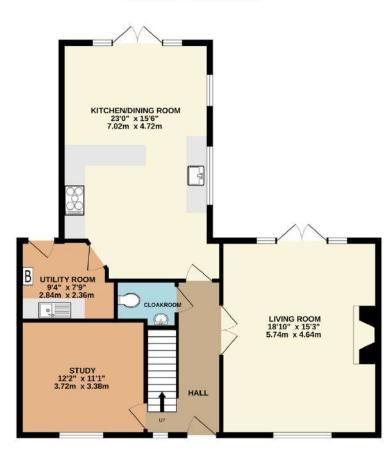

Taunton also offers a good selection of both state and independent schools including Castle School, Taunton School, King's and Queen's Colleges and Richard Huish Sixth Form College.

GROUND FLOOR 918 sq.ft. (85.3 sq.m.) approx.

1ST FLOOR 926 sq.ft. (86.0 sq.m.) approx.

Viewing strictly through the selling agents: