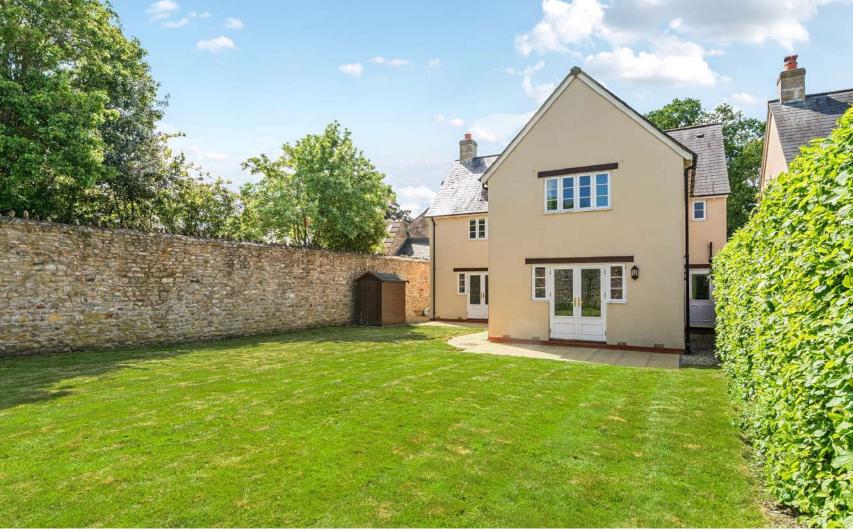

Sundene Dipford Road, Trull, Taunton TA3 7ND

111

Situated in this popular village location within 1.8 miles of Taunton and in Castle School catchment is this well presented South facing 4 double bedroomed detached house with enclosed walled garden to rear, double garage and driveway parking. No onward chain.

## **Features**

- Entrance Hall
- Living Room with French
  doors to garden
- Fitted Kitchen / Dining Room with Belfast sink, granite worktops, Toledo Rangemaster cooker and French doors to garden
- Utility Room with door to garden
- Study
- Cloakroom
- Master Bedroom with fitted wardrobe and Ensuite Shower Room
- Bedroom 2 with fitted wardrobe and Ensuite Shower Room
- 2 further double bedrooms
- Family Bathroom
- Enclosed walled garden to rear
- Garage and driveway parking
- Gas central heating
- Double glazing
- Castel School catchment
- Council tax band G
- What3words:
   ///snow.polar.handwriting