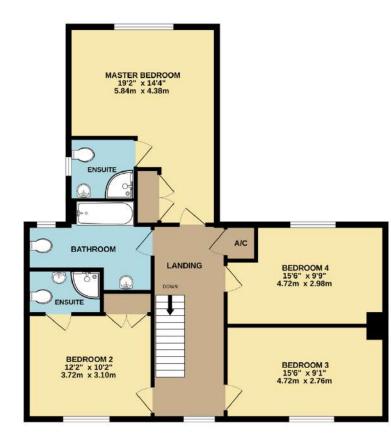

1ST FLOOR 926 sq.ft. (86.0 sq.m.) approx.

Viewing strictly through the selling agents: