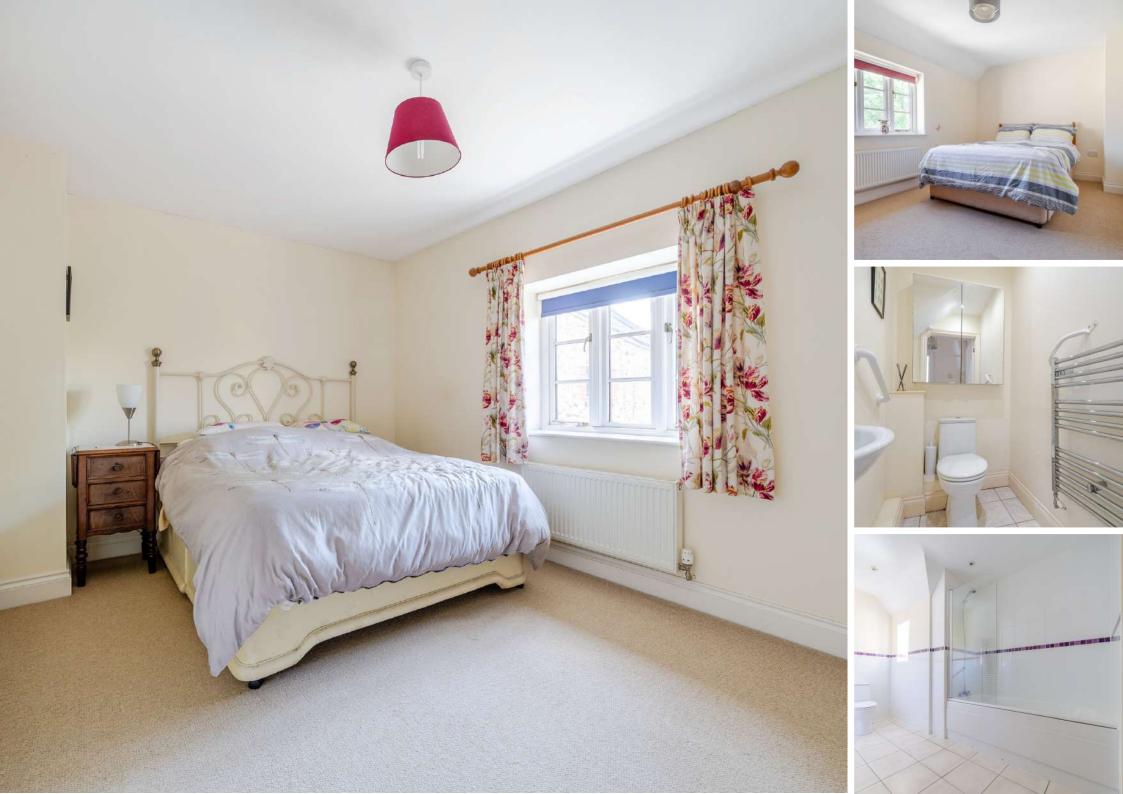

## **Features**

- Entrance Hall
- Living Room with French
  doors to garden
- Fitted Kitchen / Dining Room with Belfast sink, granite worktops, Toledo Rangemaster cooker and French doors to garden
- Utility Room with door to garden
- Study
- Cloakroom
- Master Bedroom with fitted wardrobe and Ensuite Shower Room
- Bedroom 2 with fitted wardrobe and Ensuite Shower Room
- 2 further double bedrooms
- Family Bathroom
- Enclosed walled garden to rear
- Garage and driveway parking
- Gas central heating
- Double glazing
- Castel School catchment
- Council tax band G
- What3words:
   ///snow.polar.handwriting