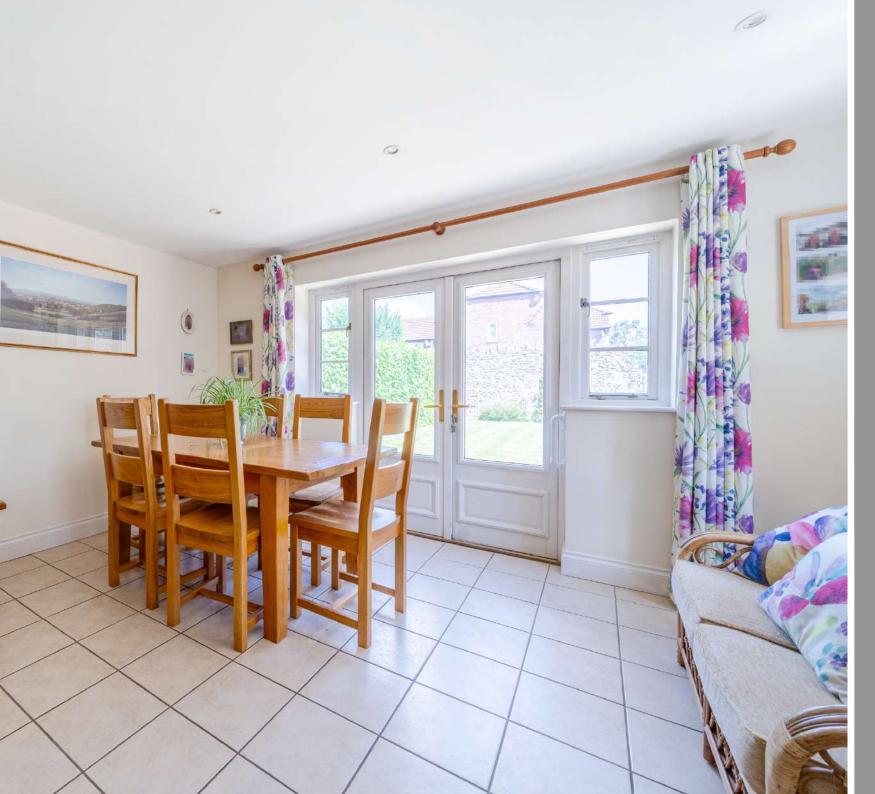

## **Features**

- Entrance Hall
- Living Room with French
  doors to garden
- Fitted Kitchen / Dining Room with Belfast sink, granite worktops, Toledo Rangemaster cooker and French doors to garden
- Utility Room with door to garden
- Study
- Cloakroom
- Master Bedroom with fitted wardrobe and Ensuite Shower Room
- Bedroom 2 with fitted wardrobe and Ensuite Shower Room
- 2 further double bedrooms
- Family Bathroom
- Enclosed walled garden to rear
- Garage and driveway parking
- Gas central heating
- Double glazing
- Castel School catchment
- Council tax band G
- What3words:
   ///snow.polar.handwriting