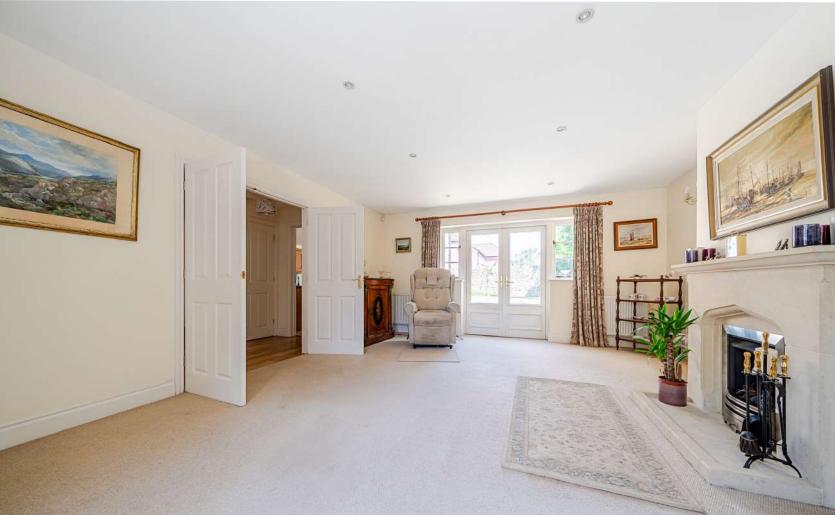

## **Features**

- Entrance Hall
- Living Room with French
  doors to garden
- Fitted Kitchen / Dining Room with Belfast sink, granite worktops, Toledo Rangemaster cooker and French doors to garden
- Utility Room with door to garden
- Study
- Cloakroom
- Master Bedroom with fitted wardrobe and Ensuite Shower Room
- Bedroom 2 with fitted wardrobe and Ensuite Shower Room
- 2 further double bedrooms
- Family Bathroom
- Enclosed walled garden to rear
- Garage and driveway parking
- Gas central heating
- Double glazing
- Castel School catchment
- Council tax band G
- What3words:
   ///snow.polar.handwriting