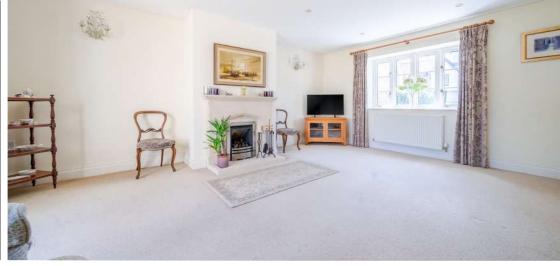

## **Features**

- Entrance Hall
- Living Room with French
  doors to garden
- Fitted Kitchen / Dining Room with Belfast sink, granite worktops, Toledo Rangemaster cooker and French doors to garden
- Utility Room with door to garden
- Study
- Cloakroom
- Master Bedroom with fitted wardrobe and Ensuite Shower Room
- Bedroom 2 with fitted wardrobe and Ensuite Shower Room
- 2 further double bedrooms
- Family Bathroom
- Enclosed walled garden to rear
- Garage and driveway parking
- Gas central heating
- Double glazing
- Castel School catchment
- Council tax band G
- What3words:
   ///snow.polar.handwriting