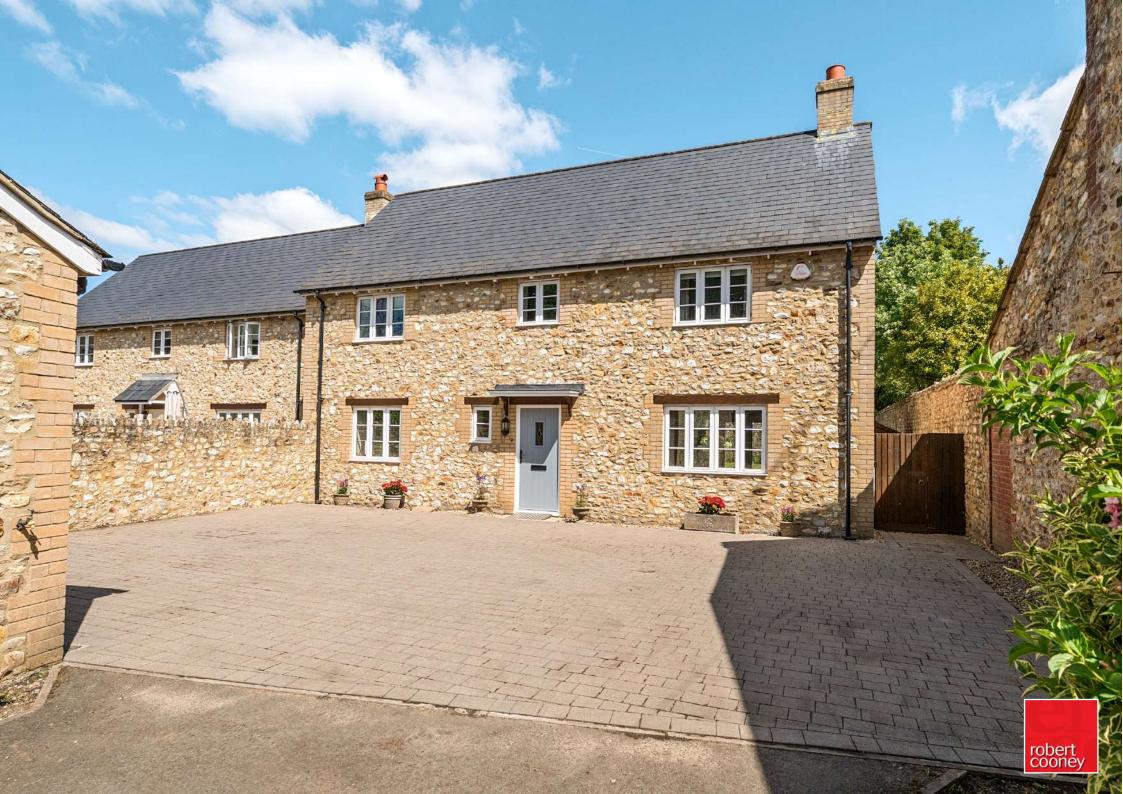

Sundene Dipford Road, Trull, Taunton TA3 7ND

111

Situated in this popular village location within 1.8 miles of Taunton and in Castle School catchment is this well presented South facing 4 double bedroomed detached house with enclosed walled garden to rear, double garage and driveway parking. No onward chain.

## **Features**

- Entrance Hall
- Living Room with French
  doors to garden
- Fitted Kitchen / Dining Room with Belfast sink, granite worktops, Toledo Rangemaster cooker and French doors to garden
- Utility Room with door to garden
- Study
- Cloakroom
- Master Bedroom with fitted wardrobe and Ensuite Shower Room
- Bedroom 2 with fitted wardrobe and Ensuite Shower Room
- 2 further double bedrooms
- Family Bathroom
- Enclosed walled garden to rear
- Garage and driveway parking
- Gas central heating
- Double glazing
- Castel School catchment
- Council tax band G
- What3words:
   ///snow.polar.handwriting