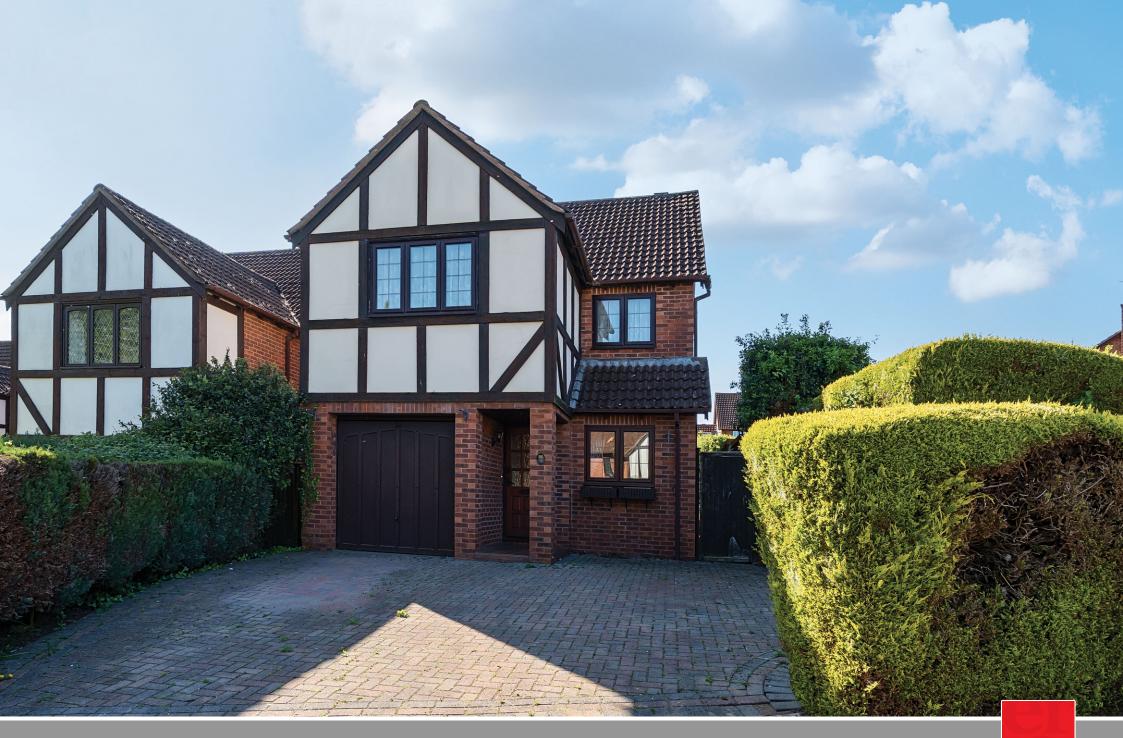

A well presented 4 bedroomed detached house situated in this quiet cul-de-sac location within 1.6 miles of Taunton town centre and within Castle School catchment with enclosed garden to rear with Summer House, garage and driveway parking. No onward chain.

## **Features**

- Entrance Hall
- Living Room with French door to garden
- Kitchen / Breakfast Room with door to garden
- Cloakroom
- Master Bedroom with fitted wardrobe and Ensuite Shower Room
- 3 further Bedrooms
- Family Bathroom
- Enclosed garden to rear with Summer House
- Garage and driveway parking
- Gas central heating
- Double glazing
- Council tax band E
- What3words: ///bossy.unable.same