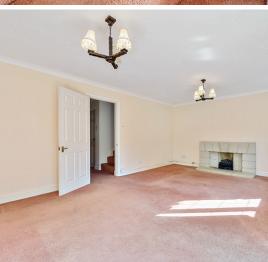

## **Features**

- Entrance Hall
- Living Room with French door to garden
- Kitchen / Breakfast Room with door to garden
- Cloakroom
- Master Bedroom with fitted wardrobe and Ensuite Shower Room
- 3 further Bedrooms
- Family Bathroom
- Enclosed garden to rear with Summer House
- Garage and driveway parking
- Gas central heating
- Double glazing
- Council tax band E
- What3words: ///bossy.unable.same

## **Robert Cooney**

Corporation Street, Taunton, Somerset TA1 4AW

Telephone 01823 230 230

taunton@robertcooney.co.uk

www.robertcooney.co.uk

**GROUND FLOOR** 

Garage 18'4 (5.58) x 8' (2.44) Living Room 18'4 (5.58) x 12'10 (3.90)