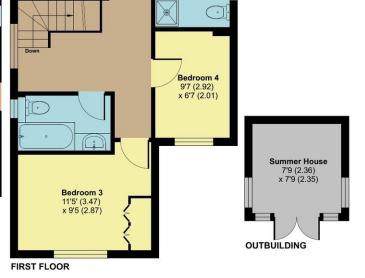

## 34 Glasses Mead, Taunton, TA1 5QH

Approximate Area = 993 sq ft / 92.2 sq m
Garage = 144 sq ft / 13.3 sq m
Outbuilding = 60 sq ft / 5.5 sq m
Total = 1197 sq ft / 111 sq m
For identification only - Not to scale

## **Robert Cooney**

Corporation Street, Taunton, Somerset TA1 4AW

Telephone 01823 230 230

taunton@robertcooney.co.uk

www.robertcooney.co.uk

**GROUND FLOOR** 

Garage 18'4 (5.58) x 8' (2.44) Living Room 18'4 (5.58) x 12'10 (3.90)

**Entrance** 

Kitchen /

Breakfast Room

12'9 (3.89) x 6'6 (1.97

Bedroom 2 12'10 (3.92) x 7'10 (2.39)

For clarification, we wish to inform prospective purchasers that: these particulars are set out as a general outline only for the guidance of intended purchasers, and do not constitute, nor constitute part of, an offer or contract; all descriptions, dimensions, references to condition and necessary permission for use and occupation, and other details, are given without responsibility and any intending purchasers should not rely on them as statements or representation of fact, but must satisfy themselves by inspection or otherwise as to the correctness of each of them; no person in the employment of Robert Cooney has any authority to make or give any representation or warranty whatever in relation to this property; we have not carried out a detailed survey nor tested the services, appliances and specific fittings.