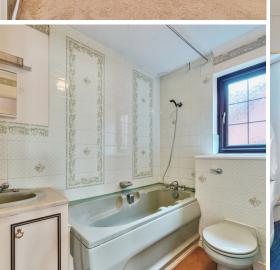

## **Features**

- Entrance Hall
- Living Room with French door to garden
- Kitchen / Breakfast Room with door to garden
- Cloakroom
- Master Bedroom with fitted wardrobe and Ensuite Shower Room
- 3 further Bedrooms
- Family Bathroom
- Enclosed garden to rear with Summer House
- Garage and driveway parking
- Gas central heating
- Double glazing
- Council tax band E
- What3words: ///bossy.unable.same