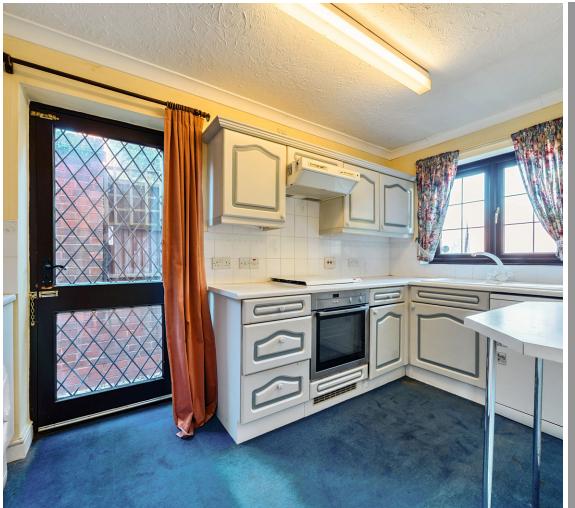

## **Features**

- Entrance Hall
- Living Room with French door to garden
- Kitchen / Breakfast Room with door to garden
- Cloakroom
- Master Bedroom with fitted wardrobe and Ensuite Shower Room
- 3 further Bedrooms
- Family Bathroom
- Enclosed garden to rear with Summer House
- Garage and driveway parking
- Gas central heating
- Double glazing
- Council tax band E
- What3words: ///bossy.unable.same

**Entrance** 

Kitchen /

Breakfast Room

12'9 (3.89) x 6'6 (1.97

Bedroom 2 12'10 (3.92) x 7'10 (2.39)

For clarification, we wish to inform prospective purchasers that: these particulars are set out as a general outline only for the guidance of intended purchasers, and do not constitute, nor constitute part of, an offer or contract; all descriptions, dimensions, references to condition and necessary permission for use and occupation, and other details, are given without responsibility and any intending purchasers should not rely on them as statements or representation of fact, but must satisfy themselves by inspection or otherwise as to the correctness of each of them; no person in the employment of Robert Cooney has any authority to make or give any representation or warranty whatever in relation to this property; we have not carried out a detailed survey nor tested the services, appliances and specific fittings.