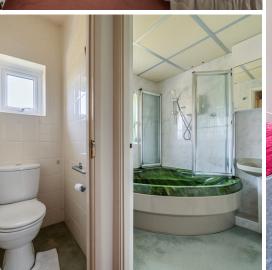

## **Features**

- **Entrance Hall**
- Living Room
- Dining Room with door to garden
- Kitchen
- Rear porch with door to garden and Garage
- Pantry
- Cloakroom
- Master Bedroom
  - 4 further Bedrooms with fitted wardrobes and Bedrooms 2 & 3 with wash basins
- Bathroom
- Shower Room
- WC
- Enclosed established garden to rear with feature pond, Summer House, Potting Shed and Workshop
  Garage and driveway parking
- Electric heating
- Double glazing
- Council tax band D
- What3words: ///agreed.thing.lifts