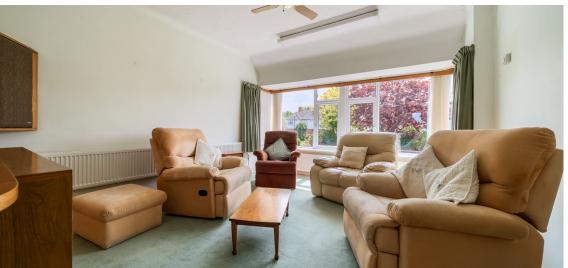

## **Features**

- **Entrance Hall**
- Living Room
- Dining Room with door to garden
- Kitchen
- Rear porch with door to garden and Garage
- Pantry
- Cloakroom
- Master Bedroom
  - 4 further Bedrooms with fitted wardrobes and Bedrooms 2 & 3 with wash basins
- Bathroom
- Shower Room
- WC
- Enclosed established garden to rear with feature pond, Summer House, Potting Shed and Workshop
  Garage and driveway parking
- Electric heating
- Double glazing
- Council tax band D
- What3words: ///agreed.thing.lifts