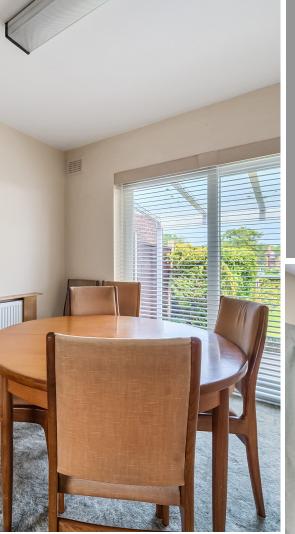

## **Features**

- **Entrance Hall**
- Living Room
- Dining Room with door to garden
- Kitchen
- Rear porch with door to garden and Garage
- Pantry
- Cloakroom
- Master Bedroom
  - 4 further Bedrooms with fitted wardrobes and Bedrooms 2 & 3 with wash basins
- Bathroom
- Shower Room
- WC
- Enclosed established garden to rear with feature pond, Summer House, Potting Shed and Workshop
  Garage and driveway parking
- Electric heating
- Double glazing
- Council tax band D
- What3words: ///agreed.thing.lifts

## **Robert Cooney**

Corporation Street, Taunton, Somerset TA1 4AW

Telephone 01823 230 230

taunton@robertcooney.co.uk

www.robertcooney.co.uk

Hall

Dining Room 9'11 (3.02) x 11'11 (2.44)

Living Room