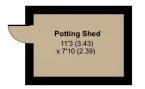

## **Features**

- **Entrance Hall**
- Living Room
- Dining Room with door to garden
- Kitchen
- Rear porch with door to garden and Garage
- Pantry
- Cloakroom
- Master Bedroom
  - 4 further Bedrooms with fitted wardrobes and Bedrooms 2 & 3 with wash basins
- Bathroom
- Shower Room
- WC
- Enclosed established garden to rear with feature pond, Summer House, Potting Shed and Workshop
  Garage and driveway parking
- Electric heating
- Double glazing
- Council tax band D
- What3words: ///agreed.thing.lifts

## 21 Stoke Road, Taunton, TA1 3EH

Approximate Area = 1343 sq ft / 124.7 sq m Garage = 150 sq ft / 13.9 sq m Outbuildings = 267 sq ft / 24.8 sq m Total = 1760 sq ft / 163.5 sq m

**OUTBUILDING 3** 

**OUTBUILDING 2** 