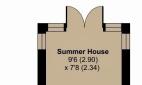

## **Features**

- **Entrance Hall**
- Living Room
- Dining Room with door to garden
- Kitchen
- Rear porch with door to garden and Garage
- Pantry
- Cloakroom
- Master Bedroom
  - 4 further Bedrooms with fitted wardrobes and Bedrooms 2 & 3 with wash basins
- Bathroom
- Shower Room
- WC
- Enclosed established garden to rear with feature pond, Summer House, Potting Shed and Workshop
  Garage and driveway parking
- Electric heating
- Double glazing
- Council tax band D
- What3words: ///agreed.thing.lifts

## 21 Stoke Road, Taunton, TA1 3EH

Approximate Area = 1343 sq ft / 124.7 sq m Garage = 150 sq ft / 13.9 sq m Outbuildings = 267 sq ft / 24.8 sq m Total = 1760 sq ft / 163.5 sq m

**OUTBUILDING 3** 

**OUTBUILDING 2** 