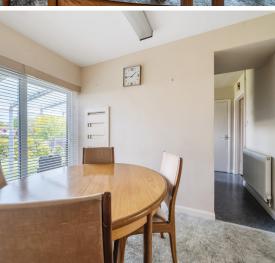

## **Features**

- **Entrance Hall**
- Living Room
- Dining Room with door to garden
- Kitchen
- Rear porch with door to garden and Garage
- Pantry
- Cloakroom
- Master Bedroom
  - 4 further Bedrooms with fitted wardrobes and Bedrooms 2 & 3 with wash basins
- Bathroom
- Shower Room
- WC
- Enclosed established garden to rear with feature pond, Summer House, Potting Shed and Workshop
  Garage and driveway parking
- Electric heating
- Double glazing
- Council tax band D
- What3words: ///agreed.thing.lifts

## **Robert Cooney**

Corporation Street, Taunton, Somerset TA1 4AW

Telephone 01823 230 230

taunton@robertcooney.co.uk

www.robertcooney.co.uk

Hall

Dining Room 9'11 (3.02) x 11'11 (2.44)

Living Room