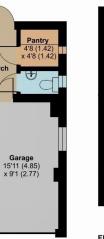

## 21 Stoke Road, Taunton, TA1 3EH

Approximate Area = 1343 sq ft / 124.7 sq m Garage = 150 sq ft / 13.9 sq m Outbuildings = 267 sq ft / 24.8 sq m Total = 1760 sq ft / 163.5 sq m

**OUTBUILDING 3** 

**OUTBUILDING 2** 

## **Robert Cooney**

Corporation Street, Taunton, Somerset TA1 4AW

Telephone 01823 230 230

taunton@robertcooney.co.uk

www.robertcooney.co.uk

Hall

Dining Room 9'11 (3.02) x 11'11 (2.44)

Living Room

13' (3.96) max x 11'11 (3.63) to bay

**GROUND FLOOR** 

For clarification, we wish to inform prospective purchasers that: these particulars are set out as a general outline only for the guidance of intended purchasers, and do not constitute, nor constitute, nor constitute part of, an offer or contract; all descriptions, dimensions, references to condition and necessary permission for use and occupation, and other details, are given without responsibility and any intending purchasers should not rely on them as statements or representation of fact, but must satisfy themselves by inspection or otherwise as to the correctness of each of them; no person in the employment of Robert Cooney has any authority to make or give any representation or warranty whatever in relation to this property; we have not carried out a detailed survey nor tested the services, appliances and specific fittings.