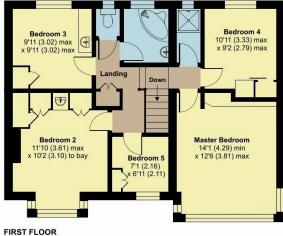

## **Features**

- **Entrance Hall**
- Living Room
- Dining Room with door to garden
- Kitchen
- Rear porch with door to garden and Garage
- Pantry
- Cloakroom
- Master Bedroom
  - 4 further Bedrooms with fitted wardrobes and Bedrooms 2 & 3 with wash basins
- Bathroom
- Shower Room
- WC
- Enclosed established garden to rear with feature pond, Summer House, Potting Shed and Workshop
  Garage and driveway parking
- Electric heating
- Double glazing
- Council tax band D
- What3words: ///agreed.thing.lifts

## 21 Stoke Road, Taunton, TA1 3EH

Approximate Area = 1343 sq ft / 124.7 sq m Garage = 150 sq ft / 13.9 sq m Outbuildings = 267 sq ft / 24.8 sq m Total = 1760 sq ft / 163.5 sq m

**OUTBUILDING 3** 

**OUTBUILDING 2** 