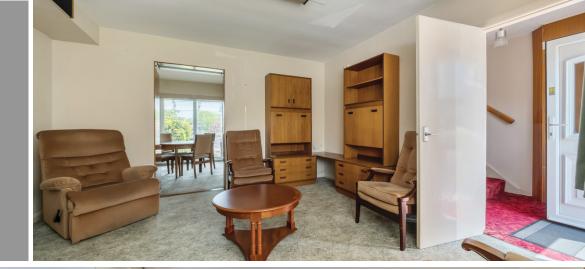

## **Features**

- **Entrance Hall**
- Living Room
- Dining Room with door to garden
- Kitchen
- Rear porch with door to garden and Garage
- Pantry
- Cloakroom
- Master Bedroom
  - 4 further Bedrooms with fitted wardrobes and Bedrooms 2 & 3 with wash basins
- Bathroom
- Shower Room
- WC
- Enclosed established garden to rear with feature pond, Summer House, Potting Shed and Workshop
  Garage and driveway parking
- Electric heating
- Double glazing
- Council tax band D
- What3words: ///agreed.thing.lifts

## **Robert Cooney**

Corporation Street, Taunton, Somerset TA1 4AW

Telephone 01823 230 230

taunton@robertcooney.co.uk

www.robertcooney.co.uk

Hall

Dining Room 9'11 (3.02) x 11'11 (2.44)

Living Room

13' (3.96) max x 11'11 (3.63) to bay

**GROUND FLOOR** 

For clarification, we wish to inform prospective purchasers that: these particulars are set out as a general outline only for the guidance of intended purchasers, and do not constitute, nor constitute, nor constitute part of, an offer or contract; all descriptions, dimensions, references to condition and necessary permission for use and occupation, and other details, are given without responsibility and any intending purchasers should not rely on them as statements or representation of fact, but must satisfy themselves by inspection or otherwise as to the correctness of each of them; no person in the employment of Robert Cooney has any authority to make or give any representation or warranty whatever in relation to this property; we have not carried out a detailed survey nor tested the services, appliances and specific fittings.