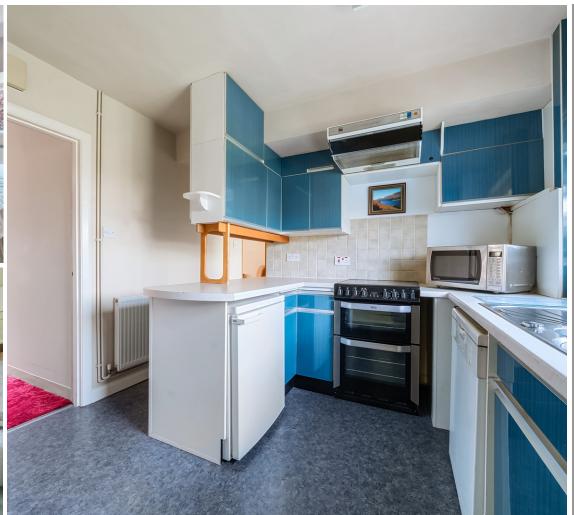

## **Features**

- **Entrance Hall**
- Living Room
- Dining Room with door to garden
- Kitchen
- Rear porch with door to garden and Garage
- Pantry
- Cloakroom
- Master Bedroom
  - 4 further Bedrooms with fitted wardrobes and Bedrooms 2 & 3 with wash basins
- Bathroom
- Shower Room
- WC
- Enclosed established garden to rear with feature pond, Summer House, Potting Shed and Workshop
  Garage and driveway parking
- Electric heating
- Double glazing
- Council tax band D
- What3words: ///agreed.thing.lifts