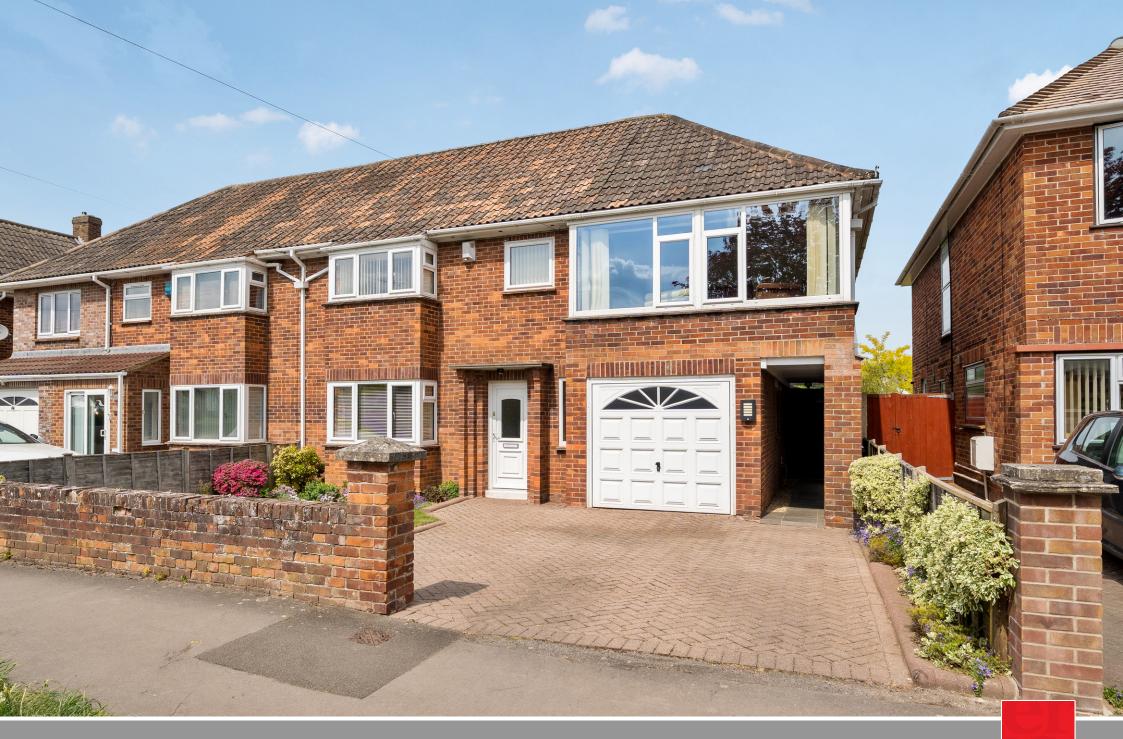

In this convenient location within 1 mile of the centre of town is this South West facing 5 bedroomed semi-detached house now in need of updating with enclosed established garden to rear, garage and driveway parking. No onward chain.

## **Features**

- **Entrance Hall**
- Living Room
- Dining Room with door to garden
- Kitchen
- Rear porch with door to garden and Garage
- Pantry
- Cloakroom
- Master Bedroom
  - 4 further Bedrooms with fitted wardrobes and Bedrooms 2 & 3 with wash basins
- Bathroom
- Shower Room
- WC
- Enclosed established garden to rear with feature pond, Summer House, Potting Shed and Workshop
  Garage and driveway parking
- Electric heating
- Double glazing
- Council tax band D
- What3words: ///agreed.thing.lifts