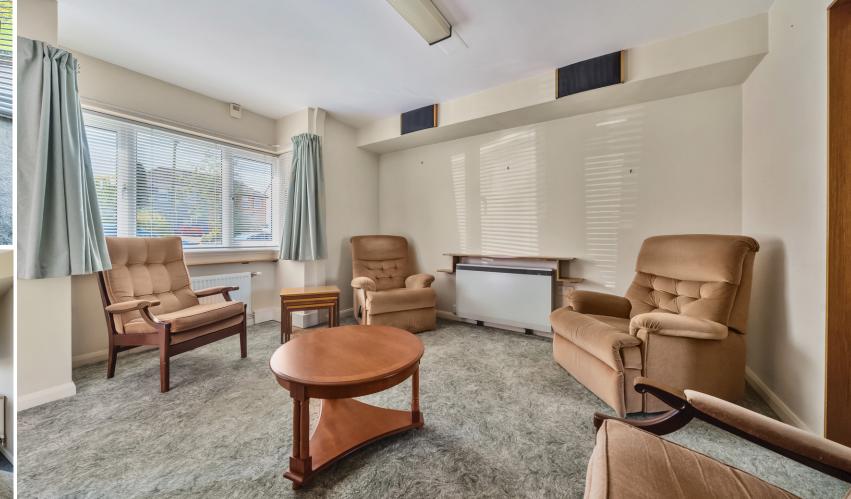

## **Features**

- **Entrance Hall**
- Living Room
- Dining Room with door to garden
- Kitchen
- Rear porch with door to garden and Garage
- Pantry
- Cloakroom
- Master Bedroom
  - 4 further Bedrooms with fitted wardrobes and Bedrooms 2 & 3 with wash basins
- Bathroom
- Shower Room
- WC
- Enclosed established garden to rear with feature pond, Summer House, Potting Shed and Workshop
  Garage and driveway parking
- Electric heating
- Double glazing
- Council tax band D
- What3words: ///agreed.thing.lifts

## **Robert Cooney**

Corporation Street, Taunton, Somerset TA1 4AW

Telephone 01823 230 230

taunton@robertcooney.co.uk

www.robertcooney.co.uk

Hall

Dining Room 9'11 (3.02) x 11'11 (2.44)

Living Room

13' (3.96) max x 11'11 (3.63) to bay

**GROUND FLOOR** 

For clarification, we wish to inform prospective purchasers that: these particulars are set out as a general outline only for the guidance of intended purchasers, and do not constitute, nor constitute, nor constitute part of, an offer or contract; all descriptions, dimensions, references to condition and necessary permission for use and occupation, and other details, are given without responsibility and any intending purchasers should not rely on them as statements or representation of fact, but must satisfy themselves by inspection or otherwise as to the correctness of each of them; no person in the employment of Robert Cooney has any authority to make or give any representation or warranty whatever in relation to this property; we have not carried out a detailed survey nor tested the services, appliances and specific fittings.