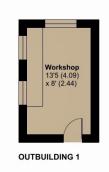

## **Features**

- **Entrance Hall**
- Living Room
- Dining Room with door to garden
- Kitchen
- Rear porch with door to garden and Garage
- Pantry
- Cloakroom
- Master Bedroom
  - 4 further Bedrooms with fitted wardrobes and Bedrooms 2 & 3 with wash basins
- Bathroom
- Shower Room
- WC
- Enclosed established garden to rear with feature pond, Summer House, Potting Shed and Workshop
  Garage and driveway parking
- Electric heating
- Double glazing
- Council tax band D
- What3words: ///agreed.thing.lifts

## 21 Stoke Road, Taunton, TA1 3EH

Approximate Area = 1343 sq ft / 124.7 sq m Garage = 150 sq ft / 13.9 sq m Outbuildings = 267 sq ft / 24.8 sq m Total = 1760 sq ft / 163.5 sq m

**OUTBUILDING 3** 

**OUTBUILDING 2** 