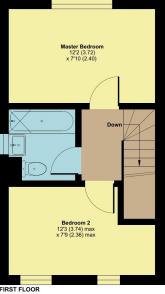

## 105 Hob Close, Monkton Heathfield, Taunton, TA2 8GN

Approximate Area = 544 sq ft / 50.5 sq m
For identification only - Not to scale

## **Features**

- Entrance Hall
- Open plan fitted Kitchen / Living / Dining Room with French doors to garden
- Cloakroom
- Master Bedroom
- Further double Bedroom
- Family Bathroom
- Enclosed East facing garden to rear
- Driveway parking
- · Gas central heating
- Double glazing
- Management charge £180 pa
- · Council tax band B
- What3words: ///eruptions.prevented.splashes