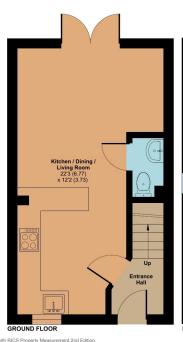

## 105 Hob Close, Monkton Heathfield, Taunton, TA2 8GN

Approximate Area = 544 sq ft / 50.5 sq m
For identification only - Not to scale

## **Features**

- Entrance Hall
- Open plan fitted Kitchen / Living / Dining Room with French doors to garden
- Cloakroom
- Master Bedroom
- Further double Bedroom
- Family Bathroom
- Enclosed East facing garden to rear
- Driveway parking
- · Gas central heating
- Double glazing
- Management charge £180 pa
- · Council tax band B
- What3words: ///eruptions.prevented.splashes