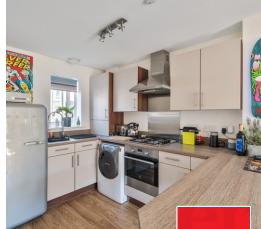

## **Features**

- Entrance Hall
- Open plan fitted Kitchen / Living / Dining Room with French doors to garden
- Cloakroom
- Master Bedroom
- Further double Bedroom
- Family Bathroom
- Enclosed East facing garden to rear
- Driveway parking
- · Gas central heating
- Double glazing
- Management charge £180 pa
- · Council tax band B
- What3words: ///eruptions.prevented.splashes