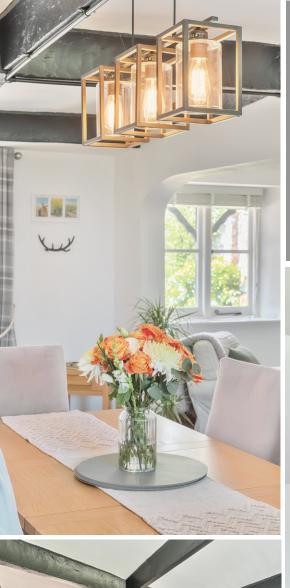

## **Features**

- Entrance Porch
- Living / Dining Room with inglenook fireplace, exposed beams and French doors to garden
- Fitted Kitchen / Breakfast Room
- Cloakroom
- Master Bedroom with fitted wardrobe and exposed beams
- 2 further Bedrooms
- Family Bathroom
- Enclosed South facing walled garden with Summer House
- Outside Store
- Ample driveway parking
- Gas central heating
- Double glazing
- Castle School Catchment
- Council tax band D
- What3words: ///poppy.soak.activates