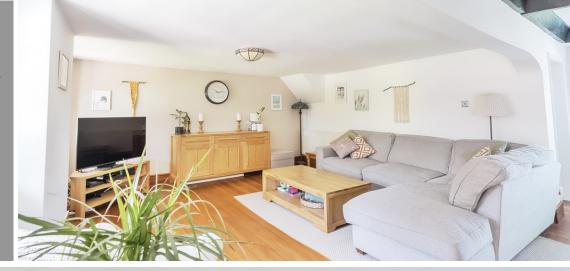

## **Features**

- Entrance Porch
- Living / Dining Room with inglenook fireplace, exposed beams and French doors to garden
- Fitted Kitchen / Breakfast Room
- Cloakroom
- Master Bedroom with fitted wardrobe and exposed beams
- 2 further Bedrooms
- Family Bathroom
- Enclosed South facing walled garden with Summer House
- Outside Store
- Ample driveway parking
- Gas central heating
- Double glazing
- Castle School Catchment
- Council tax band D
- What3words: ///poppy.soak.activates