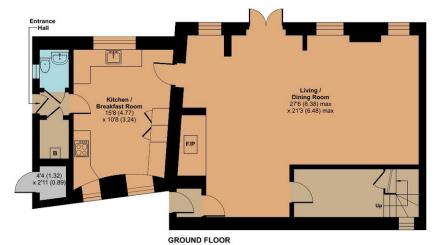

## Vine Cottage, 2 Church Road, Trull, Taunton, TA3

Approximate Area = 1346 sq ft / 125 sq m Limited Use Area(s) = 59 sq ft / 5.4 sq m Outbuilding = 12 sq ft / 1.1 sq m Total = 1417 sq ft / 131.6 sq m For identification only - Not to scale

FIRST FLOOR

Floor plan produced in accordance with RICS Property Measurement 2nd Edition, Incorporating International Property Measurement Standards (IPMS2 Residential). © nichecom 2025. Produced for Robert Cooney. REF: 1288944