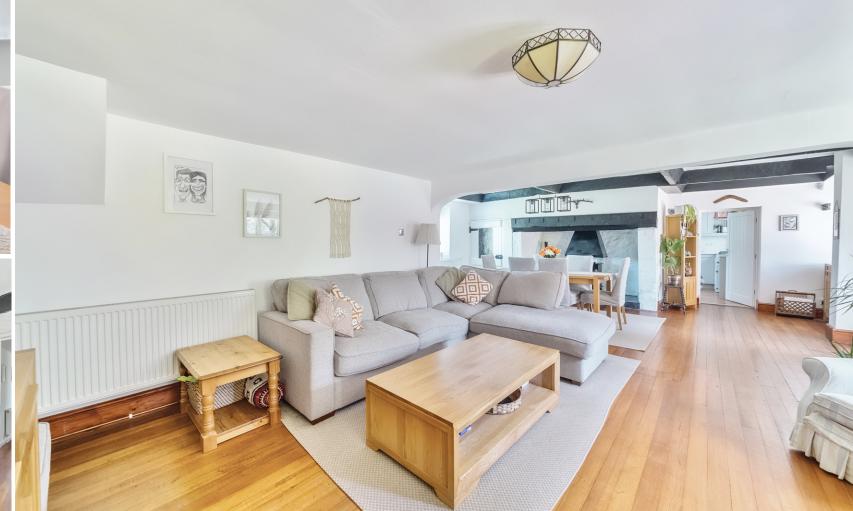

## **Features**

- Entrance Porch
- Living / Dining Room with inglenook fireplace, exposed beams and French doors to garden
- Fitted Kitchen / Breakfast Room
- Cloakroom
- Master Bedroom with fitted wardrobe and exposed beams
- 2 further Bedrooms
- Family Bathroom
- Enclosed South facing walled garden with Summer House
- Outside Store
- Ample driveway parking
- Gas central heating
- Double glazing
- Castle School Catchment
- Council tax band D
- What3words: ///poppy.soak.activates