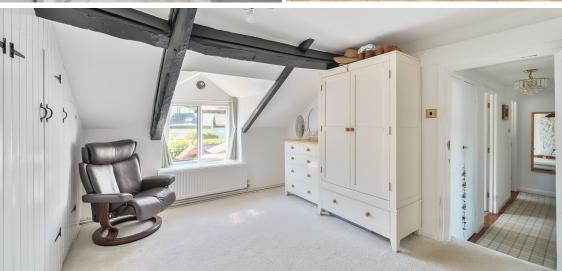

## **Features**

- Entrance Porch
- Living / Dining Room with inglenook fireplace, exposed beams and French doors to garden
- Fitted Kitchen / Breakfast Room
- Cloakroom
- Master Bedroom with fitted wardrobe and exposed beams
- 2 further Bedrooms
- Family Bathroom
- Enclosed South facing walled garden with Summer House
- Outside Store
- Ample driveway parking
- Gas central heating
- Double glazing
- Castle School Catchment
- Council tax band D
- What3words: ///poppy.soak.activates