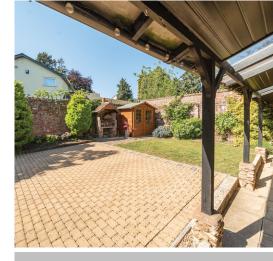

Situated in this highly sought after village location and within Castle School catchment is this immaculately presented 3 bedroomed detached period house with original features, enclosed South facing walled garden and private gated driveway parking.

## **Features**

- Entrance Porch
- Living / Dining Room with inglenook fireplace, exposed beams and French doors to garden
- Fitted Kitchen / Breakfast Room
- Cloakroom
- Master Bedroom with fitted wardrobe and exposed beams
- 2 further Bedrooms
- Family Bathroom
- Enclosed South facing walled garden with Summer House
- Outside Store
- Ample driveway parking
- Gas central heating
- Double glazing
- Castle School Catchment
- Council tax band D
- What3words: ///poppy.soak.activates