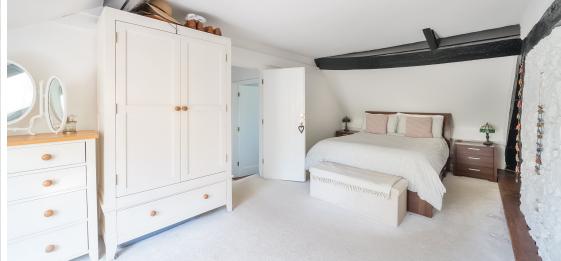

## **Features**

- Entrance Porch
- Living / Dining Room with inglenook fireplace, exposed beams and French doors to garden
- Fitted Kitchen / Breakfast Room
- Cloakroom
- Master Bedroom with fitted wardrobe and exposed beams
- 2 further Bedrooms
- Family Bathroom
- Enclosed South facing walled garden with Summer House
- Outside Store
- Ample driveway parking
- Gas central heating
- Double glazing
- Castle School Catchment
- Council tax band D
- What3words: ///poppy.soak.activates