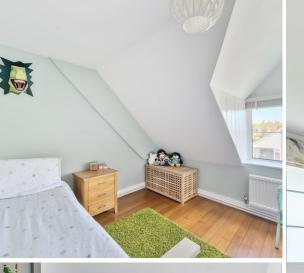

## **Features**

- Entrance Porch
- Living / Dining Room with inglenook fireplace, exposed beams and French doors to garden
- Fitted Kitchen / Breakfast Room
- Cloakroom
- Master Bedroom with fitted wardrobe and exposed beams
- 2 further Bedrooms
- Family Bathroom
- Enclosed South facing walled garden with Summer House
- Outside Store
- Ample driveway parking
- Gas central heating
- Double glazing
- Castle School Catchment
- Council tax band D
- What3words: ///poppy.soak.activates