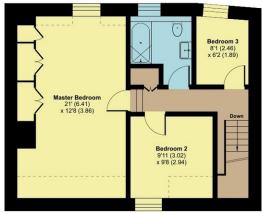

## Vine Cottage, 2 Church Road, Trull, Taunton, TA3

Approximate Area = 1346 sq ft / 125 sq m Limited Use Area(s) = 59 sq ft / 5.4 sq m Outbuilding = 12 sq ft / 1.1 sq m Total = 1417 sq ft / 131.6 sq m For identification only - Not to scale

FIRST FLOOR

Floor plan produced in accordance with RICS Property Measurement 2nd Edition, Incorporating International Property Measurement Standards (IPMS2 Residential). © nichecom 2025. Produced for Robert Cooney. REF: 1288944