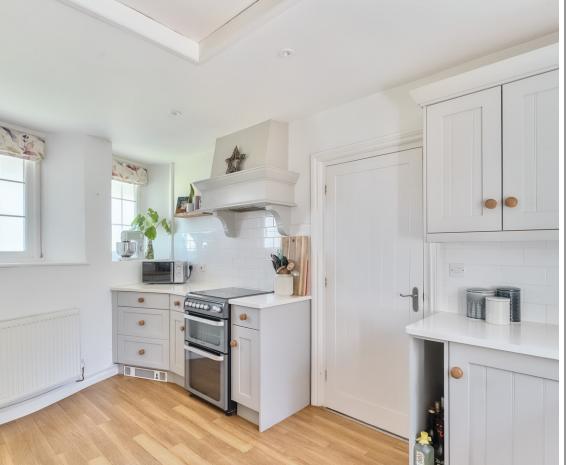

## **Features**

- Entrance Porch
- Living / Dining Room with inglenook fireplace, exposed beams and French doors to garden
- Fitted Kitchen / Breakfast Room
- Cloakroom
- Master Bedroom with fitted wardrobe and exposed beams
- 2 further Bedrooms
- Family Bathroom
- Enclosed South facing walled garden with Summer House
- Outside Store
- Ample driveway parking
- Gas central heating
- Double glazing
- Castle School Catchment
- Council tax band D
- What3words: ///poppy.soak.activates