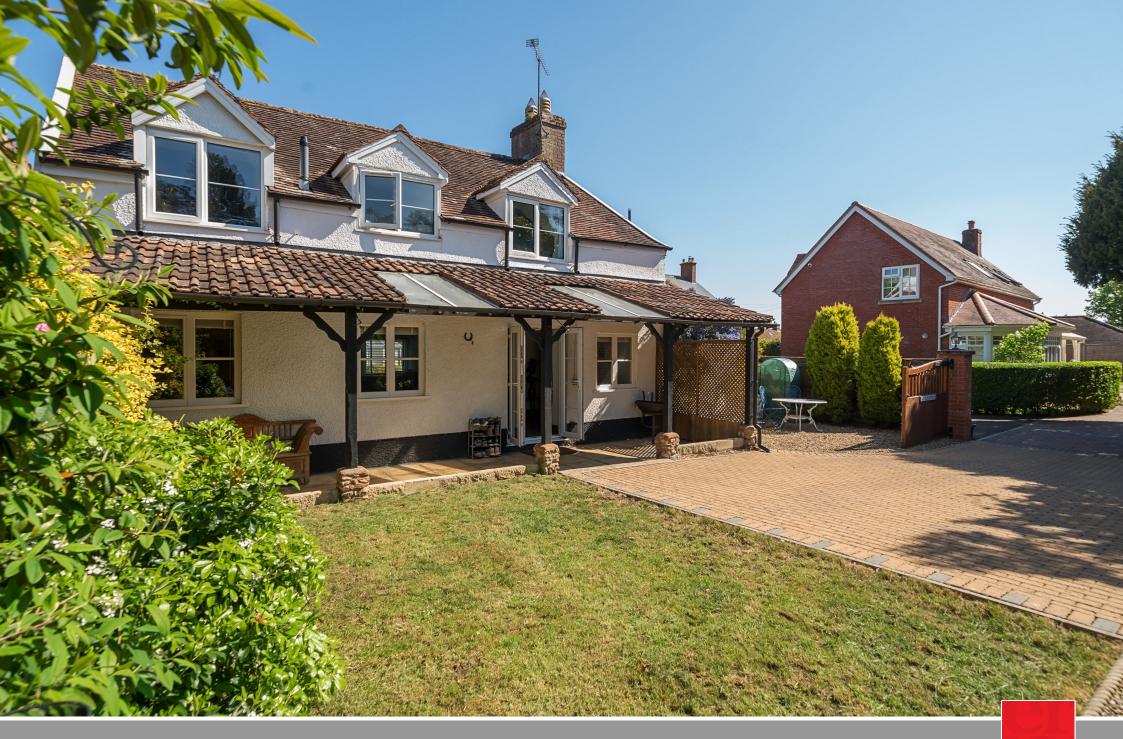

Situated in this highly sought after village location and within Castle School catchment is this immaculately presented 3 bedroomed detached period house with original features, enclosed South facing walled garden and private gated driveway parking.

## **Features**

- Entrance Porch
- Living / Dining Room with inglenook fireplace, exposed beams and French doors to garden
- Fitted Kitchen / Breakfast Room
- Cloakroom
- Master Bedroom with fitted wardrobe and exposed beams
- 2 further Bedrooms
- Family Bathroom
- Enclosed South facing walled garden with Summer House
- Outside Store
- Ample driveway parking
- Gas central heating
- Double glazing
- Castle School Catchment
- Council tax band D
- What3words: ///poppy.soak.activates