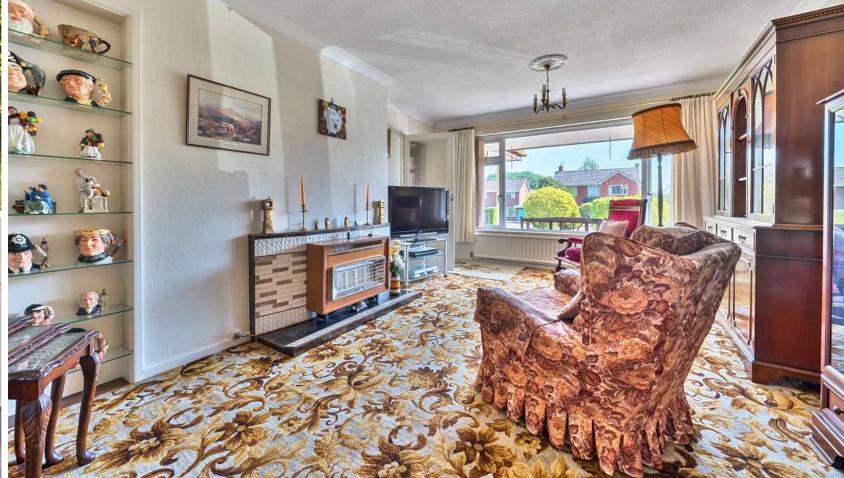

## **Features**

- Entrance Hall
- Living Room
- Dining Room with door to garden
- Kitchen with DeLonghi Cooker
- Breakfast Room
- Utility Room with Cloakroom
- Master Bedroom
- 2 further double Bedrooms, Bedroom 3 with washbasin
- Family Shower Room
- Enclosed West facing garden to rear with Greenhouse and Shed
- Double Garage and ample driveway parking
- · Gas central heating
- Double glazing
- The Castle School catchment
- Council tax band E
- What3words: ///equipping.roof.proofread