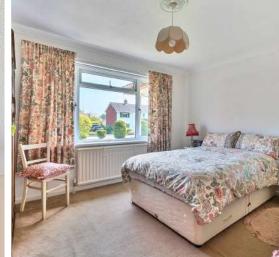

## **Features**

- Entrance Hall
- Living Room
- Dining Room with door to garden
- Kitchen with DeLonghi Cooker
- Breakfast Room
- Utility Room with Cloakroom
- Master Bedroom
- 2 further double Bedrooms, Bedroom 3 with washbasin
- Family Shower Room
- Enclosed West facing garden to rear with Greenhouse and Shed
- Double Garage and ample driveway parking
- · Gas central heating
- Double glazing
- The Castle School catchment
- Council tax band E
- What3words: ///equipping.roof.proofread