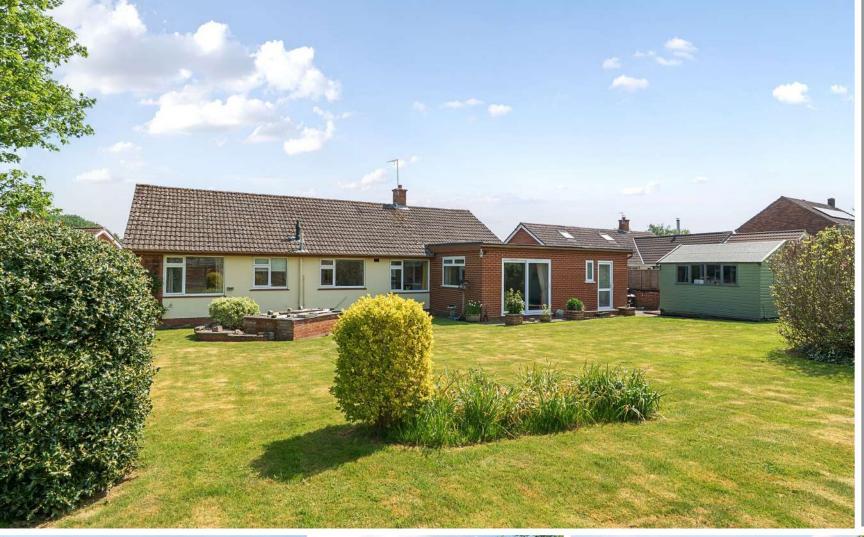

A well-presented 3 double bedroomed detached bungalow with double garage, driveway parking and good sized gardens in this highly sought after private cul de sac location conveniently situated within easy walking distance of the centre of Trull and its amenities and just 2.2 miles to the centre of Taunton. No onward chain.

## **Features**

- Entrance Hall
- Living Room
- Dining Room with door to garden
- Kitchen with DeLonghi Cooker
- Breakfast Room
- Utility Room with Cloakroom
- Master Bedroom
- 2 further double Bedrooms, Bedroom 3 with washbasin
- Family Shower Room
- Enclosed West facing garden to rear with Greenhouse and Shed
- Double Garage and ample driveway parking
- · Gas central heating
- Double glazing
- The Castle School catchment
- Council tax band E
- What3words: ///equipping.roof.proofread