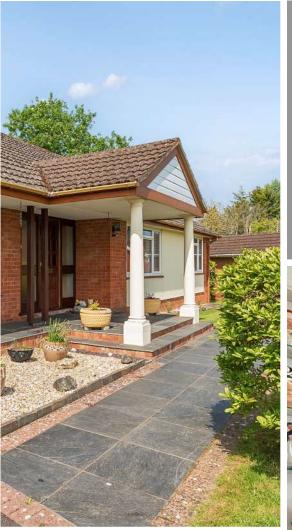

## **Features**

- Entrance Hall
- Living Room
- Dining Room with door to garden
- Kitchen with DeLonghi Cooker
- Breakfast Room
- Utility Room with Cloakroom
- Master Bedroom
- 2 further double Bedrooms, Bedroom 3 with washbasin
- Family Shower Room
- Enclosed West facing garden to rear with Greenhouse and Shed
- Double Garage and ample driveway parking
- · Gas central heating
- Double glazing
- The Castle School catchment
- Council tax band E
- What3words: ///equipping.roof.proofread