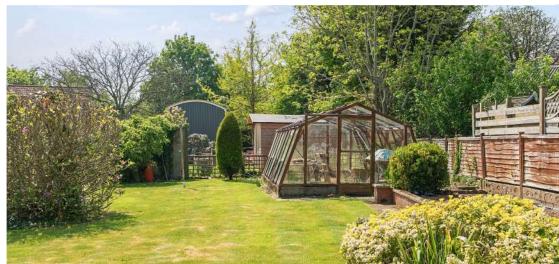

## **Features**

- Entrance Hall
- Living Room
- Dining Room with door to garden
- Kitchen with DeLonghi Cooker
- Breakfast Room
- Utility Room with Cloakroom
- Master Bedroom
- 2 further double Bedrooms, Bedroom 3 with washbasin
- Family Shower Room
- Enclosed West facing garden to rear with Greenhouse and Shed
- Double Garage and ample driveway parking
- · Gas central heating
- Double glazing
- The Castle School catchment
- Council tax band E
- What3words: ///equipping.roof.proofread