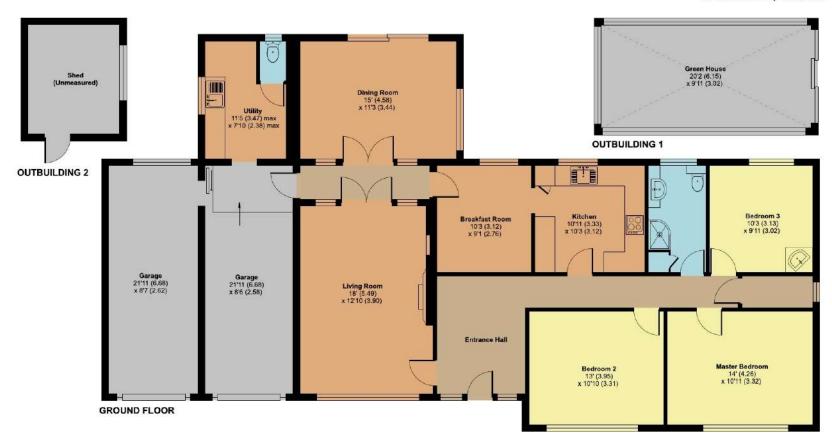

## 7 Patricks Way, Trull, Taunton, TA3 7HQ

Approximate Area = 1443 sq ft / 134 sq m (excludes shed)

Garage = 388 sq ft / 36 sq m

Outbuilding = 200 sq ft / 18.5 sq m

Total = 2031 sq ft / 188.5 sq m

For identification only - Not to scale

Floor plan produced in accordance with RICS Property Measurement 2nd Edition, incorporating International Property Measurement Standards (IPMS2 Residential). @nichecom 2025. Produced for Robert Cooney. REF: 1284327