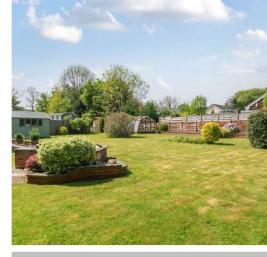

## **Features**

- Entrance Hall
- Living Room
- Dining Room with door to garden
- Kitchen with DeLonghi Cooker
- Breakfast Room
- Utility Room with Cloakroom
- Master Bedroom
- 2 further double Bedrooms, Bedroom 3 with washbasin
- Family Shower Room
- Enclosed West facing garden to rear with Greenhouse and Shed
- Double Garage and ample driveway parking
- · Gas central heating
- Double glazing
- The Castle School catchment
- Council tax band E
- What3words: ///equipping.roof.proofread