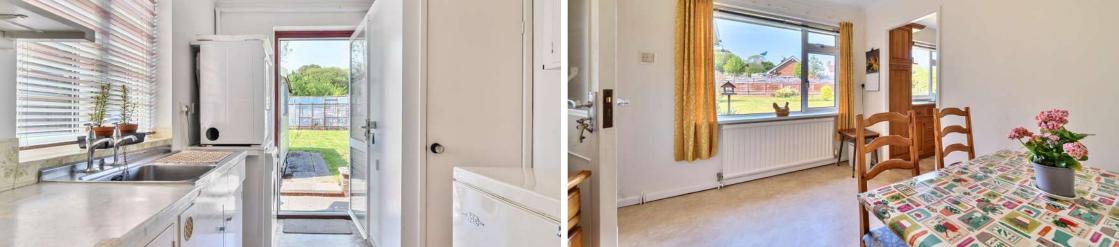

## **Features**

- Entrance Hall
- Living Room
- Dining Room with door to garden
- Kitchen with DeLonghi Cooker
- Breakfast Room
- Utility Room with Cloakroom
- Master Bedroom
- 2 further double Bedrooms, Bedroom 3 with washbasin
- Family Shower Room
- Enclosed West facing garden to rear with Greenhouse and Shed
- Double Garage and ample driveway parking
- · Gas central heating
- Double glazing
- The Castle School catchment
- Council tax band E
- What3words: ///equipping.roof.proofread