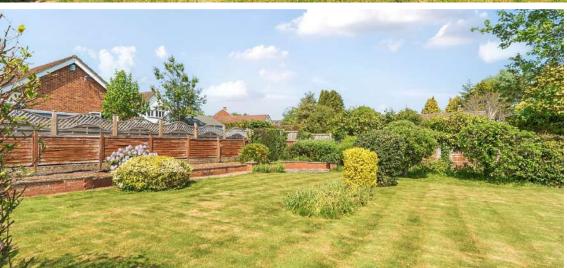

## **Features**

- Entrance Hall
- Living Room
- Dining Room with door to garden
- Kitchen with DeLonghi Cooker
- Breakfast Room
- Utility Room with Cloakroom
- Master Bedroom
- 2 further double Bedrooms, Bedroom 3 with washbasin
- Family Shower Room
- Enclosed West facing garden to rear with Greenhouse and Shed
- Double Garage and ample driveway parking
- · Gas central heating
- Double glazing
- The Castle School catchment
- Council tax band E
- What3words: ///equipping.roof.proofread