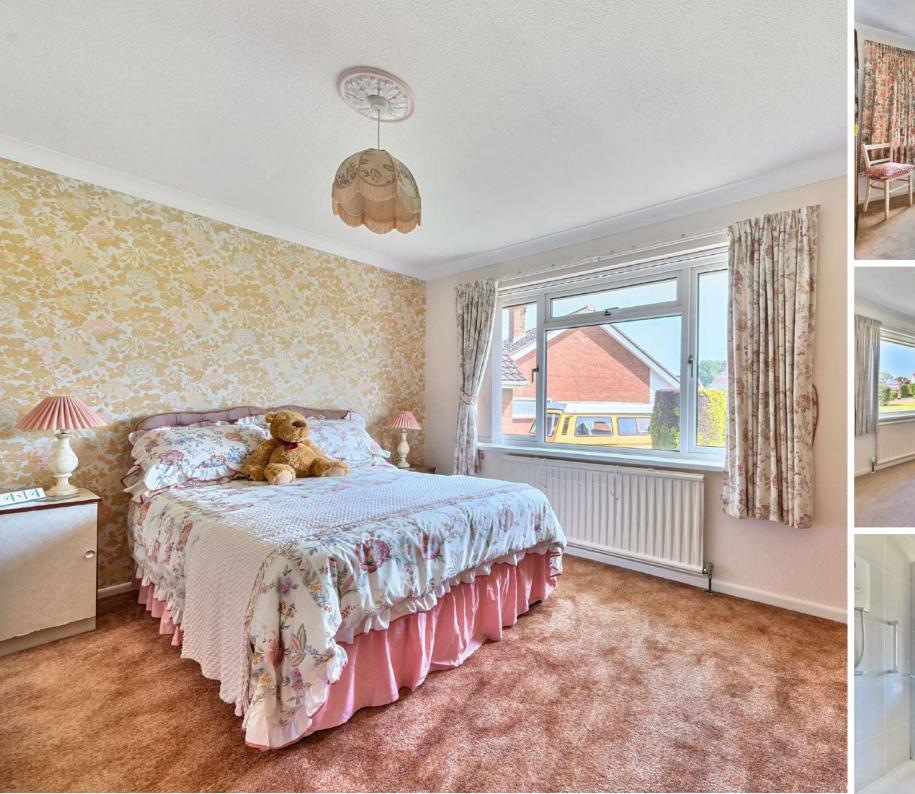

## **Features**

- Entrance Hall
- Living Room
- Dining Room with door to garden
- Kitchen with DeLonghi Cooker
- Breakfast Room
- Utility Room with Cloakroom
- Master Bedroom
- 2 further double Bedrooms, Bedroom 3 with washbasin
- Family Shower Room
- Enclosed West facing garden to rear with Greenhouse and Shed
- Double Garage and ample driveway parking
- · Gas central heating
- Double glazing
- The Castle School catchment
- Council tax band E
- What3words: ///equipping.roof.proofread