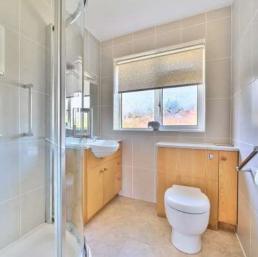

## **Features**

- Entrance Hall
- Living Room
- Dining Room with door to garden
- Kitchen with DeLonghi Cooker
- Breakfast Room
- Utility Room with Cloakroom
- Master Bedroom
- 2 further double Bedrooms, Bedroom 3 with washbasin
- Family Shower Room
- Enclosed West facing garden to rear with Greenhouse and Shed
- Double Garage and ample driveway parking
- · Gas central heating
- Double glazing
- The Castle School catchment
- Council tax band E
- What3words: ///equipping.roof.proofread