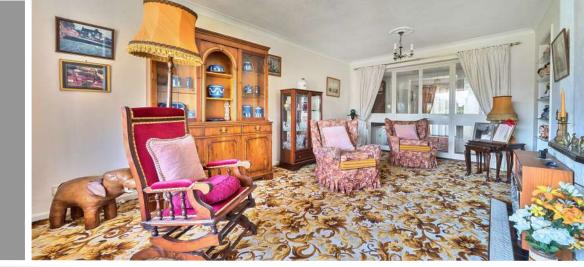

## **Features**

- Entrance Hall
- Living Room
- Dining Room with door to garden
- Kitchen with DeLonghi Cooker
- Breakfast Room
- Utility Room with Cloakroom
- Master Bedroom
- 2 further double Bedrooms, Bedroom 3 with washbasin
- Family Shower Room
- Enclosed West facing garden to rear with Greenhouse and Shed
- Double Garage and ample driveway parking
- · Gas central heating
- Double glazing
- The Castle School catchment
- Council tax band E
- What3words: ///equipping.roof.proofread