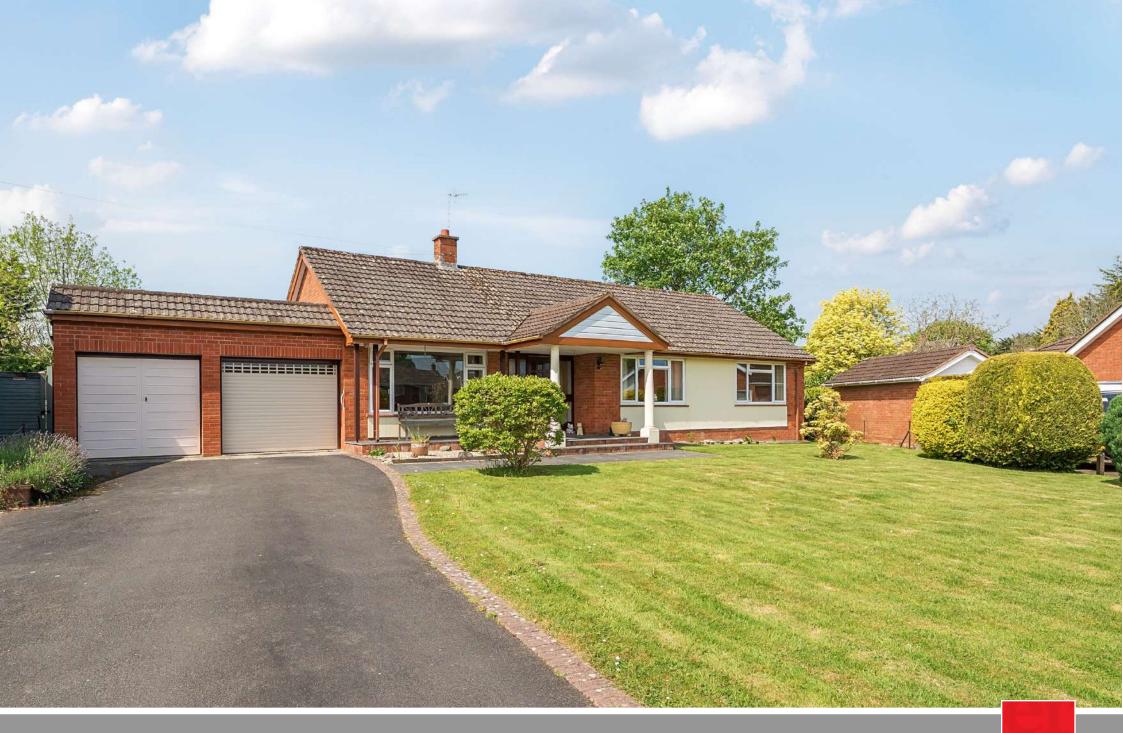

A well-presented 3 double bedroomed detached bungalow with double garage, driveway parking and good sized gardens in this highly sought after private cul de sac location conveniently situated within easy walking distance of the centre of Trull and its amenities and just 2.2 miles to the centre of Taunton. No onward chain.

## **Features**

- Entrance Hall
- Living Room
- Dining Room with door to garden
- Kitchen with DeLonghi Cooker
- Breakfast Room
- Utility Room with Cloakroom
- Master Bedroom
- 2 further double Bedrooms, Bedroom 3 with washbasin
- Family Shower Room
- Enclosed West facing garden to rear with Greenhouse and Shed
- Double Garage and ample driveway parking
- · Gas central heating
- Double glazing
- The Castle School catchment
- Council tax band E
- What3words: ///equipping.roof.proofread