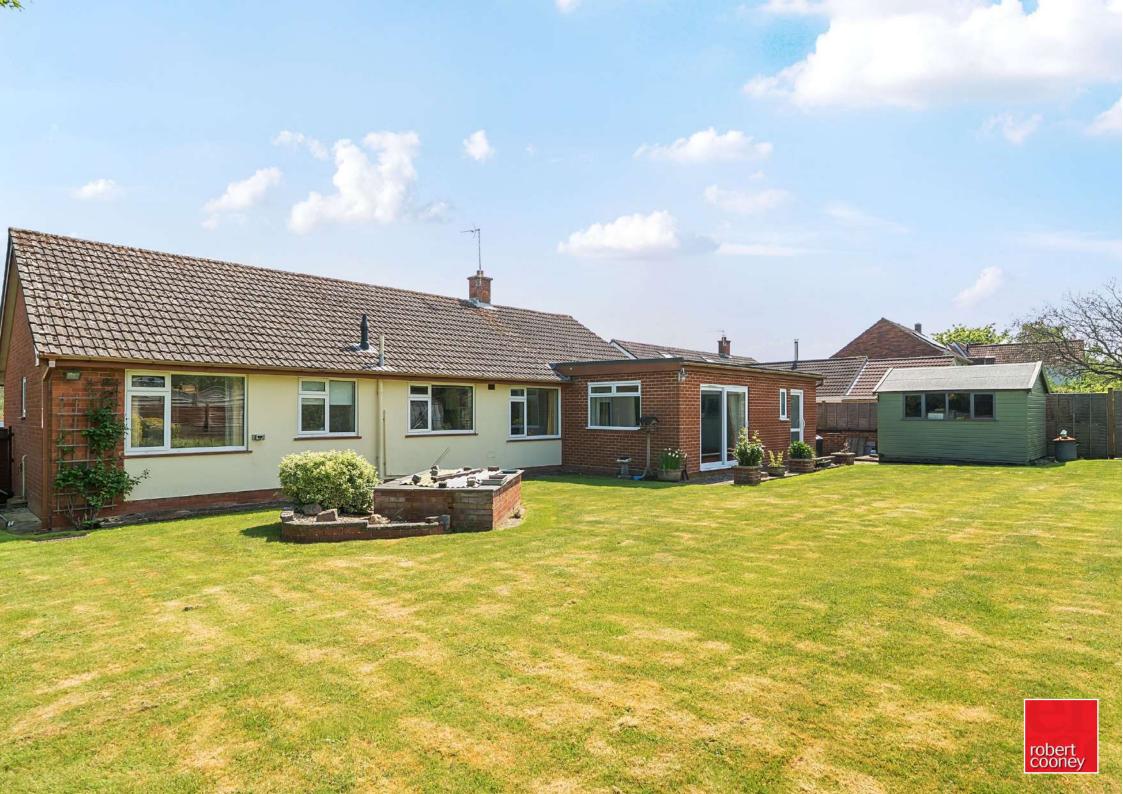

A well-presented 3 double bedroomed detached bungalow with double garage, driveway parking and good sized gardens in this highly sought after private cul de sac location conveniently situated within easy walking distance of the centre of Trull and its amenities and just 2.2 miles to the centre of Taunton. No onward chain.

## **Features**

- Entrance Hall
- Living Room
- Dining Room with door to garden
- Kitchen with DeLonghi Cooker
- Breakfast Room
- Utility Room with Cloakroom
- Master Bedroom
- 2 further double Bedrooms, Bedroom 3 with washbasin
- Family Shower Room
- Enclosed West facing garden to rear with Greenhouse and Shed
- Double Garage and ample driveway parking
- · Gas central heating
- Double glazing
- The Castle School catchment
- Council tax band E
- What3words: ///equipping.roof.proofread