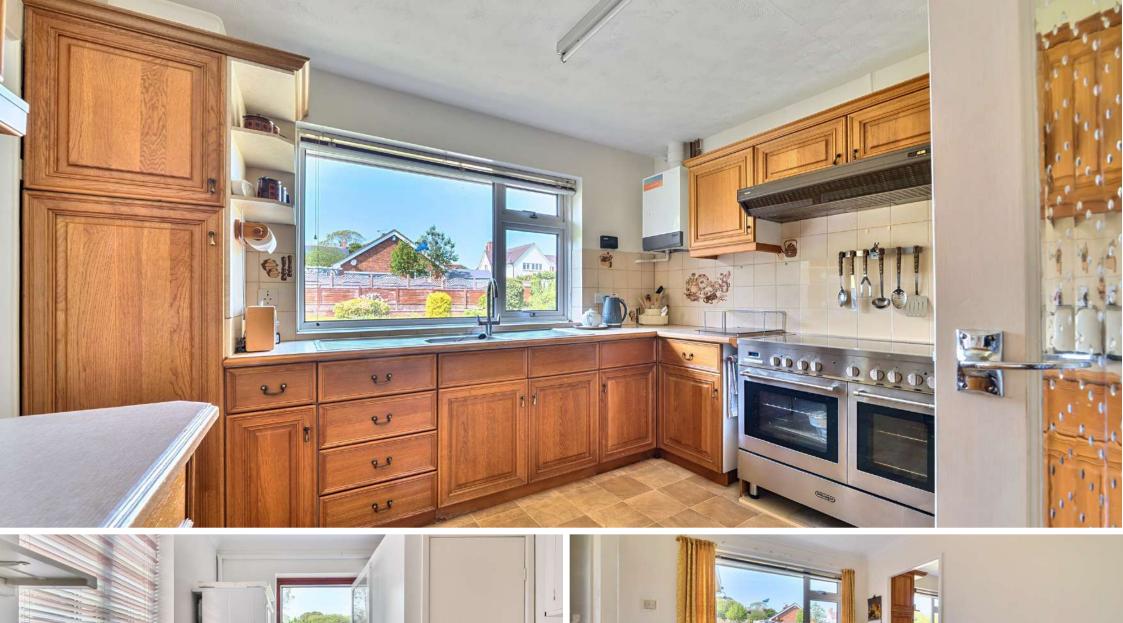

## **Features**

- Entrance Hall
- Living Room
- Dining Room with door to garden
- Kitchen with DeLonghi Cooker
- Breakfast Room
- Utility Room with Cloakroom
- Master Bedroom
- 2 further double Bedrooms, Bedroom 3 with washbasin
- Family Shower Room
- Enclosed West facing garden to rear with Greenhouse and Shed
- Double Garage and ample driveway parking
- · Gas central heating
- Double glazing
- The Castle School catchment
- Council tax band E
- What3words: ///equipping.roof.proofread