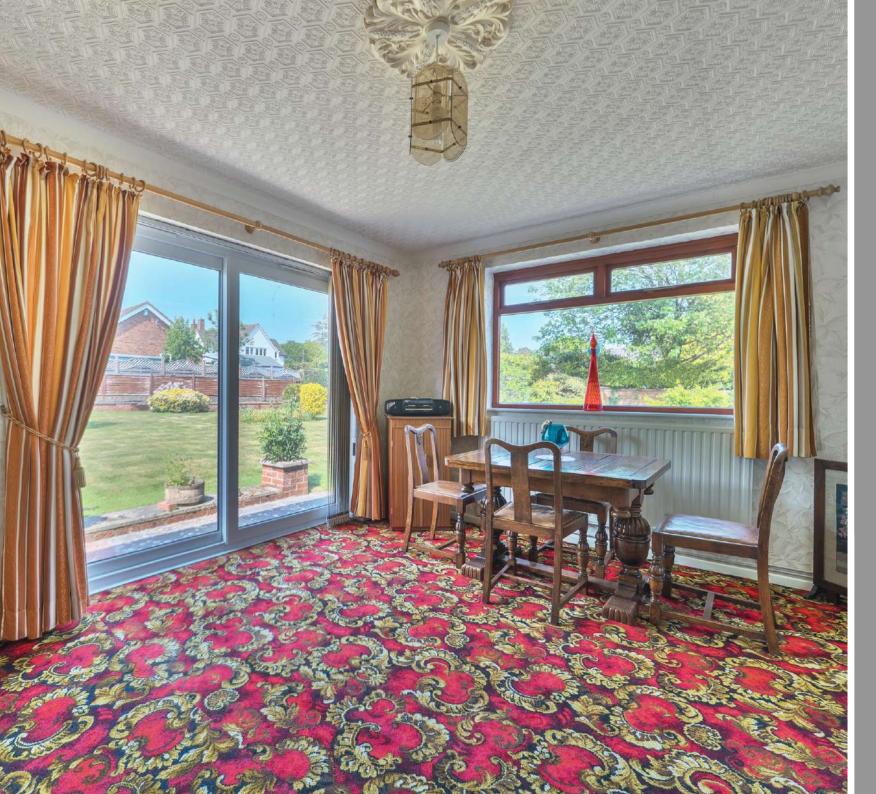

## **Features**

- Entrance Hall
- Living Room
- Dining Room with door to garden
- Kitchen with DeLonghi Cooker
- Breakfast Room
- Utility Room with Cloakroom
- Master Bedroom
- 2 further double Bedrooms, Bedroom 3 with washbasin
- Family Shower Room
- Enclosed West facing garden to rear with Greenhouse and Shed
- Double Garage and ample driveway parking
- · Gas central heating
- Double glazing
- The Castle School catchment
- Council tax band E
- What3words: ///equipping.roof.proofread