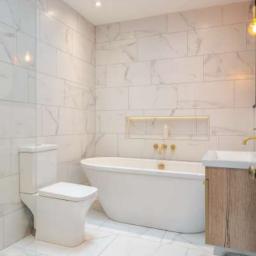

## **Features**

- Entrance Hall
- New open plan fitted Kitchen / Dining / Living Room with woodburner, central island, integrated dishwasher and French doors to garden
- Family Room
- Boot Room
- Cloakroom
- Master Bedroom with Velux windows and fitted wardrobe
- 3 further Bedrooms
- New fitted family Bathroom with separate shower and skylight
- Good sized established enclosed South-West facing garden to rear of 110 ft with hot tub and vegetable garden
- Garage
- Ample driveway parking for 2 cars to the front and 4 cars to the rear
- Oil fired central heating with new boiler
- Double glazing
- Council tax band C
- What3words: ///switched.kinder.grub