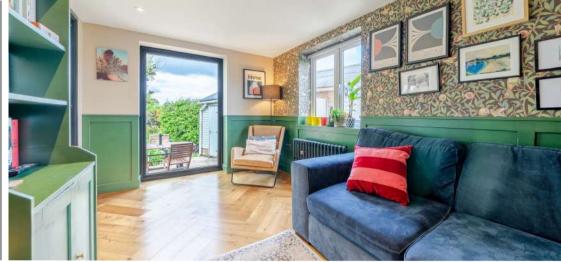

## **Features**

- Entrance Hall
- New open plan fitted Kitchen / Dining / Living Room with woodburner, central island, integrated dishwasher and French doors to garden
- Family Room
- Boot Room
- Cloakroom
- Master Bedroom with Velux windows and fitted wardrobe
- 3 further Bedrooms
- New fitted family Bathroom with separate shower and skylight
- Good sized established enclosed South-West facing garden to rear of 110 ft with hot tub and vegetable garden
- Garage
- Ample driveway parking for 2 cars to the front and 4 cars to the rear
- Oil fired central heating with new boiler
- Double glazing
- Council tax band C
- What3words: ///switched.kinder.grub