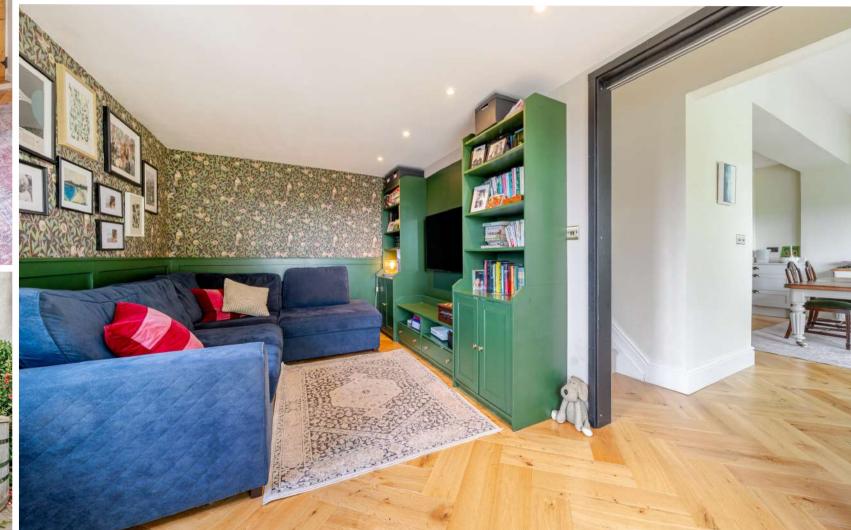

## **Features**

- Entrance Hall
- New open plan fitted Kitchen / Dining / Living Room with woodburner, central island, integrated dishwasher and French doors to garden
- Family Room
- Boot Room
- Cloakroom
- Master Bedroom with Velux windows and fitted wardrobe
- 3 further Bedrooms
- New fitted family Bathroom with separate shower and skylight
- Good sized established enclosed South-West facing garden to rear of 110 ft with hot tub and vegetable garden
- Garage
- Ample driveway parking for 2 cars to the front and 4 cars to the rear
- Oil fired central heating with new boiler
- Double glazing
- Council tax band C
- What3words: ///switched.kinder.grub