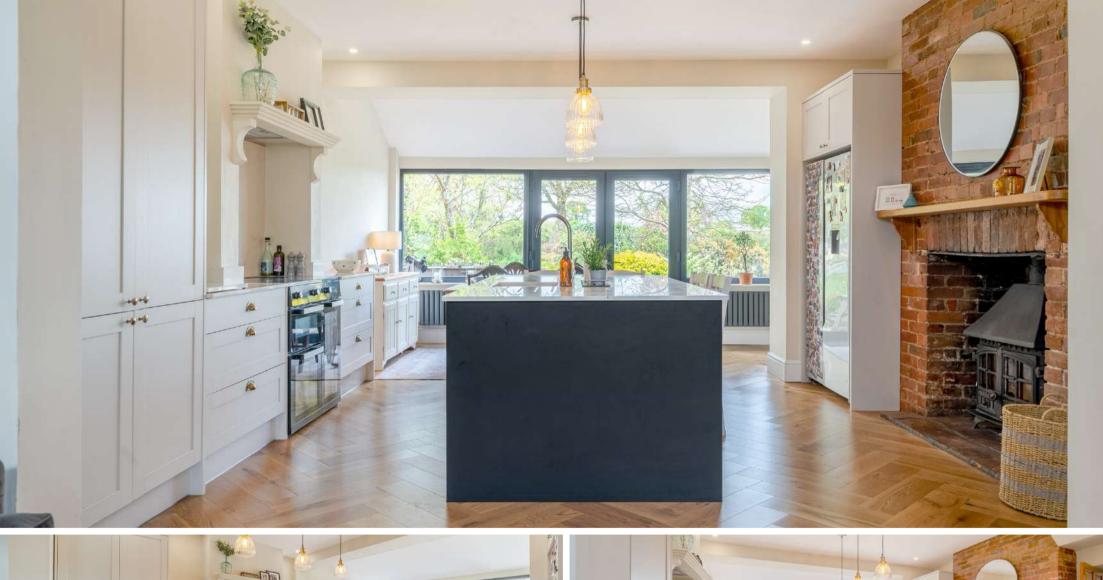

## **Features**

- Entrance Hall
- New open plan fitted Kitchen / Dining / Living Room with woodburner, central island, integrated dishwasher and French doors to garden
- Family Room
- Boot Room
- Cloakroom
- Master Bedroom with Velux windows and fitted wardrobe
- 3 further Bedrooms
- New fitted family Bathroom with separate shower and skylight
- Good sized established enclosed South-West facing garden to rear of 110 ft with hot tub and vegetable garden
- Garage
- Ample driveway parking for 2 cars to the front and 4 cars to the rear
- Oil fired central heating with new boiler
- Double glazing
- Council tax band C
- What3words: ///switched.kinder.grub