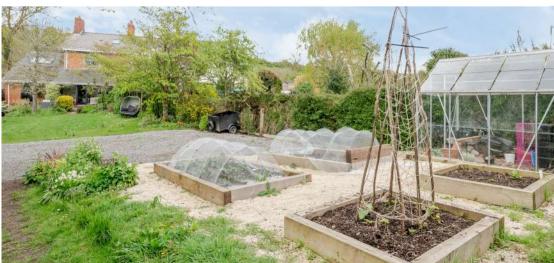

## **Features**

- Entrance Hall
- New open plan fitted Kitchen / Dining / Living Room with woodburner, central island, integrated dishwasher and French doors to garden
- Family Room
- Boot Room
- Cloakroom
- Master Bedroom with Velux windows and fitted wardrobe
- 3 further Bedrooms
- New fitted family Bathroom with separate shower and skylight
- Good sized established enclosed South-West facing garden to rear of 110 ft with hot tub and vegetable garden
- Garage
- Ample driveway parking for 2 cars to the front and 4 cars to the rear
- Oil fired central heating with new boiler
- Double glazing
- Council tax band C
- What3words: ///switched.kinder.grub