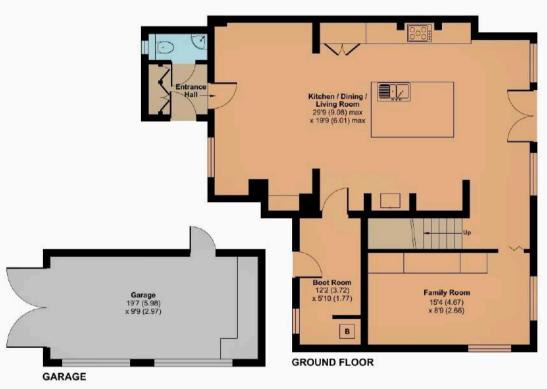

## 1 Lipe Hill Cottages, West Buckland, Wellington, TA21 9LU

Approximate Area = 1372 sq ft / 127.4 sq m Garage = 191 sq ft / 17.7 sq m Total = 1563 sq ft / 145.1 sq m

For identification only - Not to scale

Floor plan produced in accordance with RICS Property Measurement 2nd Edition, Incorporating International Property Measurement Standards (IPMS2 Residential). © n/checom 2025. Produced for Robert Cooney. REF: 1282779