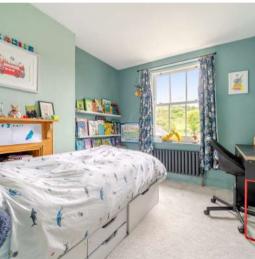

## **Features**

- Entrance Hall
- New open plan fitted Kitchen / Dining / Living Room with woodburner, central island, integrated dishwasher and French doors to garden
- Family Room
- Boot Room
- Cloakroom
- Master Bedroom with Velux windows and fitted wardrobe
- 3 further Bedrooms
- New fitted family Bathroom with separate shower and skylight
- Good sized established enclosed South-West facing garden to rear of 110 ft with hot tub and vegetable garden
- Garage
- Ample driveway parking for 2 cars to the front and 4 cars to the rear
- Oil fired central heating with new boiler
- Double glazing
- Council tax band C
- What3words: ///switched.kinder.grub