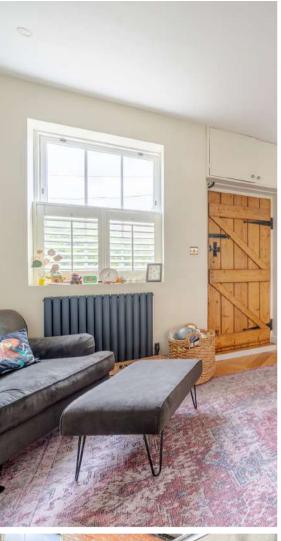

## **Features**

- Entrance Hall
- New open plan fitted Kitchen / Dining / Living Room with woodburner, central island, integrated dishwasher and French doors to garden
- Family Room
- Boot Room
- Cloakroom
- Master Bedroom with Velux windows and fitted wardrobe
- 3 further Bedrooms
- New fitted family Bathroom with separate shower and skylight
- Good sized established enclosed South-West facing garden to rear of 110 ft with hot tub and vegetable garden
- Garage
- Ample driveway parking for 2 cars to the front and 4 cars to the rear
- Oil fired central heating with new boiler
- Double glazing
- Council tax band C
- What3words: ///switched.kinder.grub