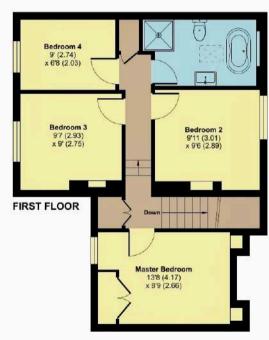

## 1 Lipe Hill Cottages, West Buckland, Wellington, TA21 9LU

Approximate Area = 1372 sq ft / 127.4 sq m Garage = 191 sq ft / 17.7 sq m Total = 1563 sq ft / 145.1 sq m

For identification only - Not to scale

Floor plan produced in accordance with RICS Property Measurement 2nd Edition, Incorporating International Property Measurement Standards (IPMS2 Residential). © n/checom 2025. Produced for Robert Cooney. REF: 1282779