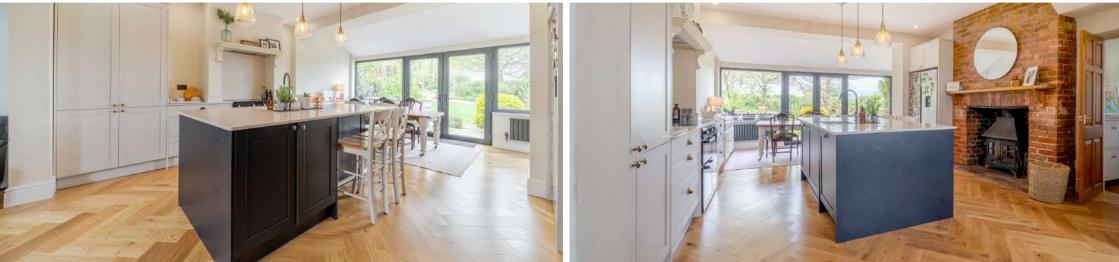

## **Features**

- Entrance Hall
- New open plan fitted Kitchen / Dining / Living Room with woodburner, central island, integrated dishwasher and French doors to garden
- Family Room
- Boot Room
- Cloakroom
- Master Bedroom with Velux windows and fitted wardrobe
- 3 further Bedrooms
- New fitted family Bathroom with separate shower and skylight
- Good sized established enclosed South-West facing garden to rear of 110 ft with hot tub and vegetable garden
- Garage
- Ample driveway parking for 2 cars to the front and 4 cars to the rear
- Oil fired central heating with new boiler
- Double glazing
- Council tax band C
- What3words: ///switched.kinder.grub