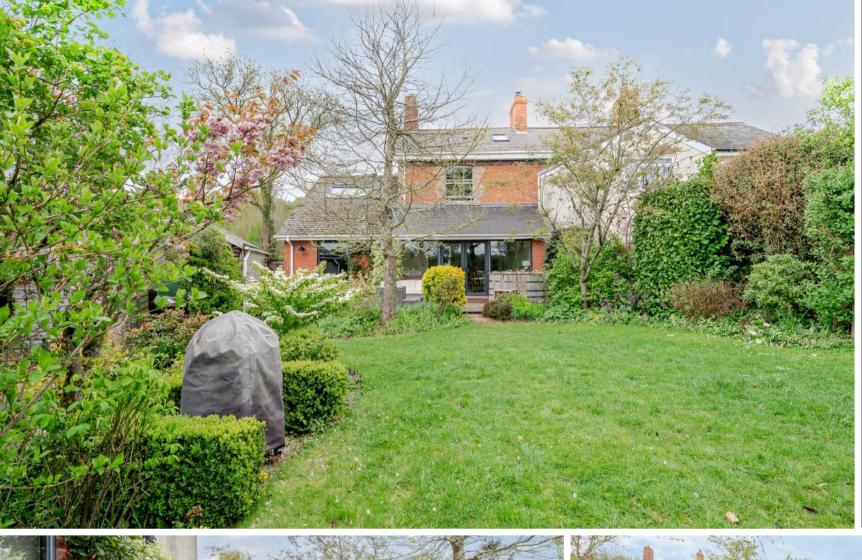

In a rural setting yet close to the popular village of West Buckland is this well presented, extended and recently fully refurbished 4 bedroomed semi-detached house with good sized enclosed South-West facing garden to rear with hot tub, garage and ample driveway parking.

## **Features**

- Entrance Hall
- New open plan fitted Kitchen / Dining / Living Room with woodburner, central island, integrated dishwasher and French doors to garden
- Family Room
- Boot Room
- Cloakroom
- Master Bedroom with Velux windows and fitted wardrobe
- 3 further Bedrooms
- New fitted family Bathroom with separate shower and skylight
- Good sized established enclosed South-West facing garden to rear of 110 ft with hot tub and vegetable garden
- Garage
- Ample driveway parking for 2 cars to the front and 4 cars to the rear
- Oil fired central heating with new boiler
- Double glazing
- Council tax band C
- What3words: ///switched.kinder.grub