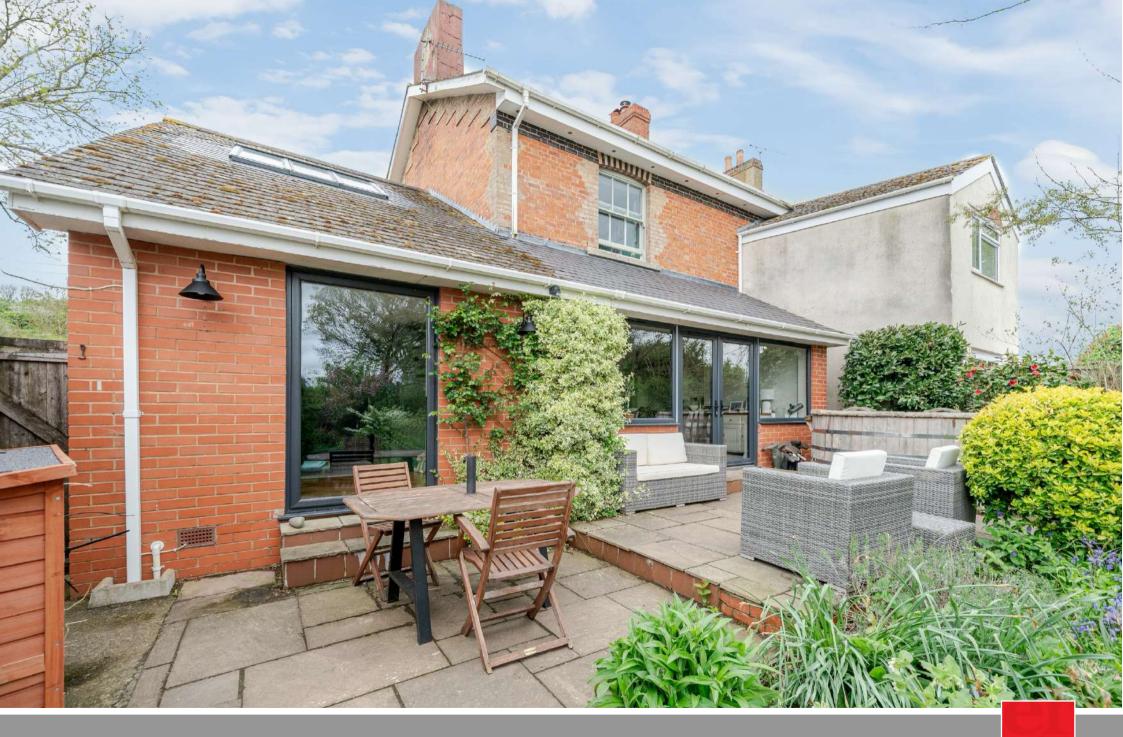

In a rural setting yet close to the popular village of West Buckland is this well presented, extended and recently fully refurbished 4 bedroomed semi-detached house with good sized enclosed South-West facing garden to rear with hot tub, garage and ample driveway parking.

## **Features**

- Entrance Hall
- New open plan fitted Kitchen / Dining / Living Room with woodburner, central island, integrated dishwasher and French doors to garden
- Family Room
- Boot Room
- Cloakroom
- Master Bedroom with Velux windows and fitted wardrobe
- 3 further Bedrooms
- New fitted family Bathroom with separate shower and skylight
- Good sized established enclosed South-West facing garden to rear of 110 ft with hot tub and vegetable garden
- Garage
- Ample driveway parking for 2 cars to the front and 4 cars to the rear
- Oil fired central heating with new boiler
- Double glazing
- Council tax band C
- What3words: ///switched.kinder.grub