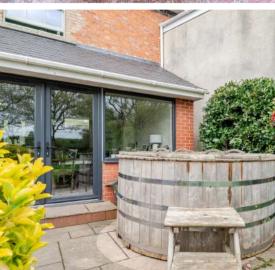

In a rural setting yet close to the popular village of West Buckland is this well presented, extended and recently fully refurbished 4 bedroomed semi-detached house with good sized enclosed South-West facing garden to rear with hot tub, garage and ample driveway parking.

## **Features**

- Entrance Hall
- New open plan fitted Kitchen / Dining / Living Room with woodburner, central island, integrated dishwasher and French doors to garden
- Family Room
- Boot Room
- Cloakroom
- Master Bedroom with Velux windows and fitted wardrobe
- 3 further Bedrooms
- New fitted family Bathroom with separate shower and skylight
- Good sized established enclosed South-West facing garden to rear of 110 ft with hot tub and vegetable garden
- Garage
- Ample driveway parking for 2 cars to the front and 4 cars to the rear
- Oil fired central heating with new boiler
- Double glazing
- Council tax band C
- What3words: ///switched.kinder.grub