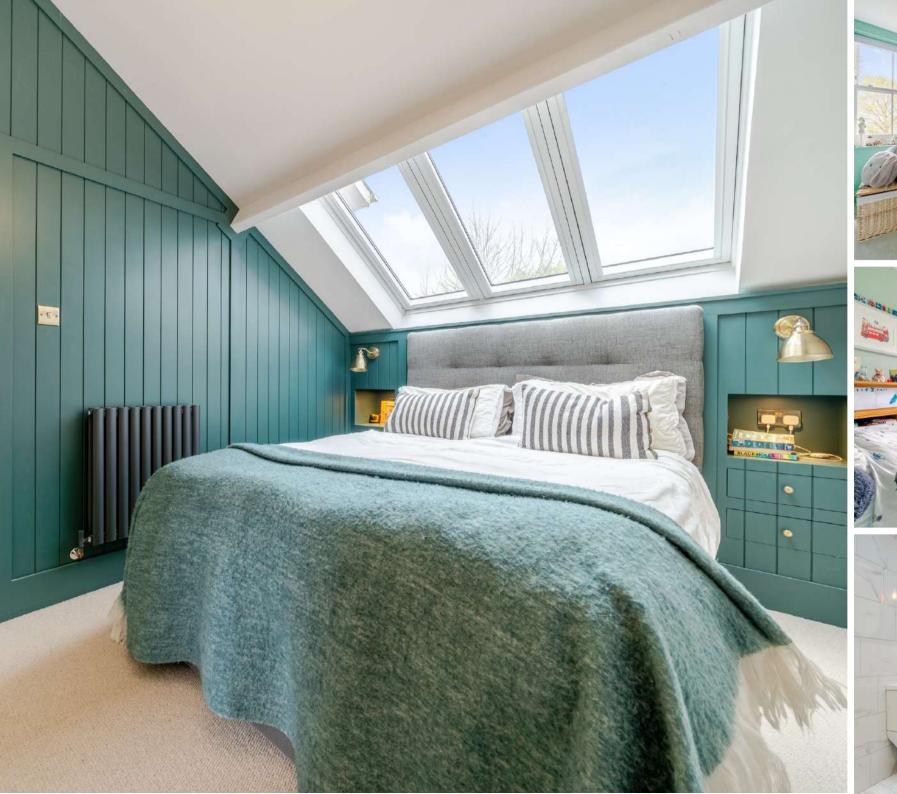

In a rural setting yet close to the popular village of West Buckland is this well presented, extended and recently fully refurbished 4 bedroomed semi-detached house with good sized enclosed South-West facing garden to rear with hot tub, garage and ample driveway parking.

## **Features**

- Entrance Hall
- New open plan fitted Kitchen / Dining / Living Room with woodburner, central island, integrated dishwasher and French doors to garden
- Family Room
- Boot Room
- Cloakroom
- Master Bedroom with Velux windows and fitted wardrobe
- 3 further Bedrooms
- New fitted family Bathroom with separate shower and skylight
- Good sized established enclosed South-West facing garden to rear of 110 ft with hot tub and vegetable garden
- Garage
- Ample driveway parking for 2 cars to the front and 4 cars to the rear
- Oil fired central heating with new boiler
- Double glazing
- Council tax band C
- What3words: ///switched.kinder.grub