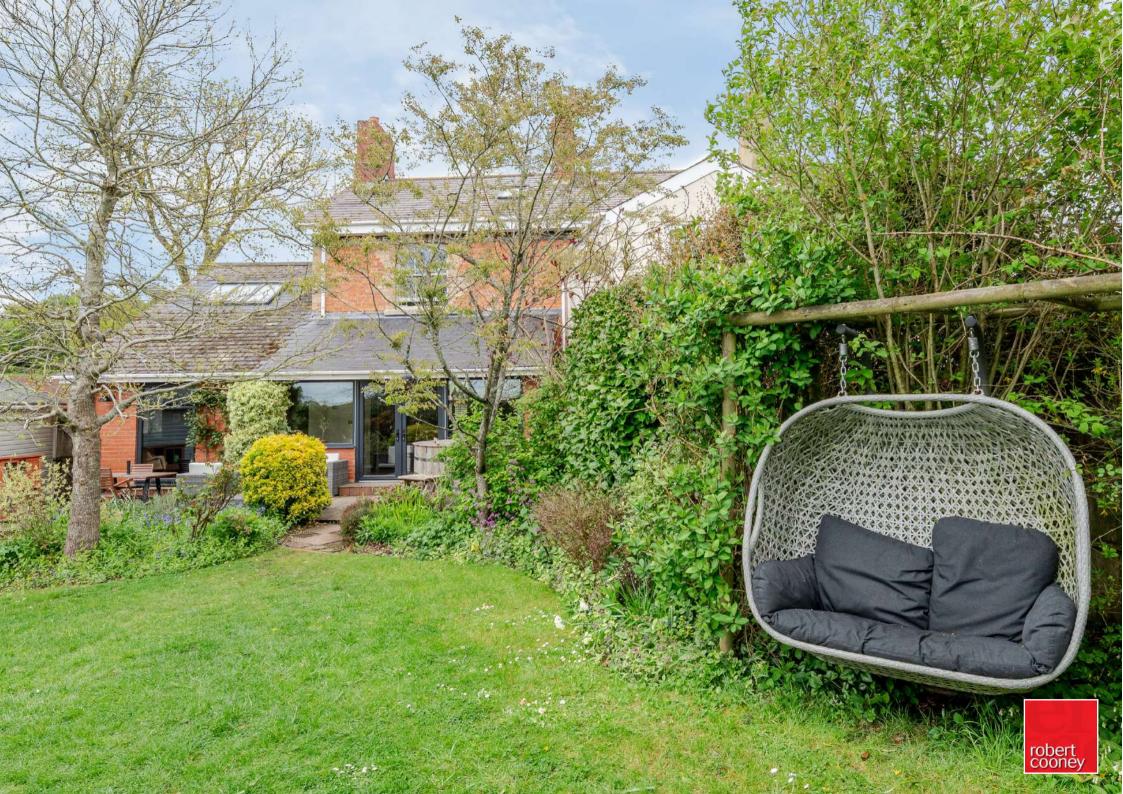

In a rural setting yet close to the popular village of West Buckland is this well presented, extended and recently fully refurbished 4 bedroomed semi-detached house with good sized enclosed South-West facing garden to rear with hot tub, garage and ample driveway parking.

## **Features**

- Entrance Hall
- New open plan fitted Kitchen / Dining / Living Room with woodburner, central island, integrated dishwasher and French doors to garden
- Family Room
- Boot Room
- Cloakroom
- Master Bedroom with Velux windows and fitted wardrobe
- 3 further Bedrooms
- New fitted family Bathroom with separate shower and skylight
- Good sized established enclosed South-West facing garden to rear of 110 ft with hot tub and vegetable garden
- Garage
- Ample driveway parking for 2 cars to the front and 4 cars to the rear
- Oil fired central heating with new boiler
- Double glazing
- Council tax band C
- What3words: ///switched.kinder.grub