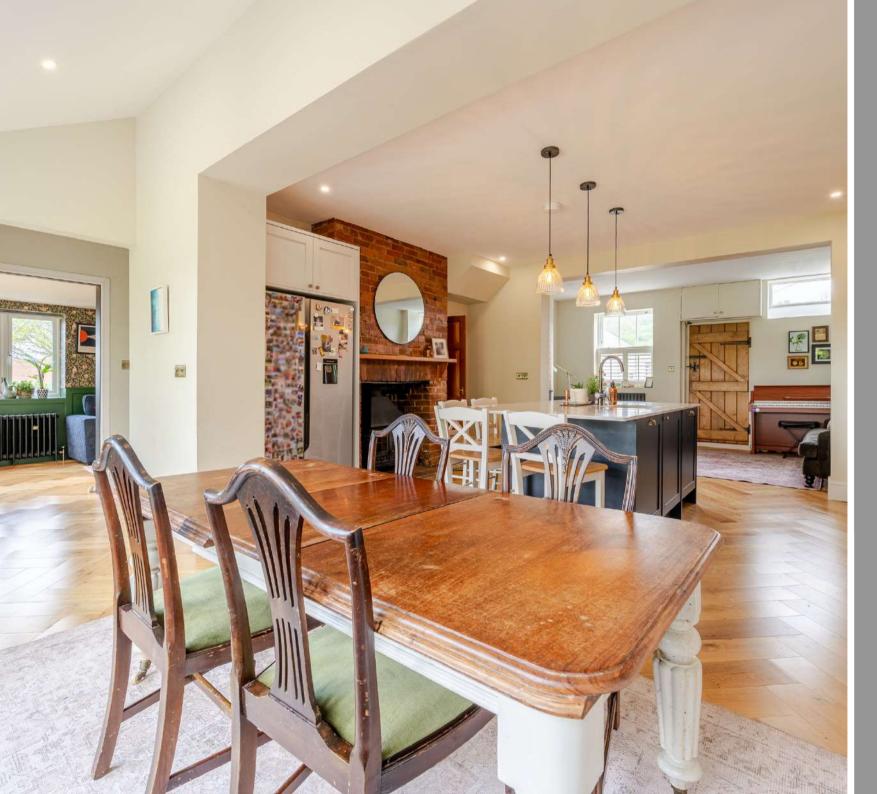

## **Features**

- Entrance Hall
- New open plan fitted Kitchen / Dining / Living Room with woodburner, central island, integrated dishwasher and French doors to garden
- Family Room
- Boot Room
- Cloakroom
- Master Bedroom with Velux windows and fitted wardrobe
- 3 further Bedrooms
- New fitted family Bathroom with separate shower and skylight
- Good sized established enclosed South-West facing garden to rear of 110 ft with hot tub and vegetable garden
- Garage
- Ample driveway parking for 2 cars to the front and 4 cars to the rear
- Oil fired central heating with new boiler
- Double glazing
- Council tax band C
- What3words: ///switched.kinder.grub