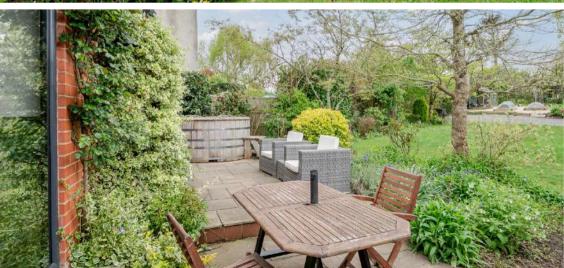

## **Features**

- Entrance Hall
- New open plan fitted Kitchen / Dining / Living Room with woodburner, central island, integrated dishwasher and French doors to garden
- Family Room
- Boot Room
- Cloakroom
- Master Bedroom with Velux windows and fitted wardrobe
- 3 further Bedrooms
- New fitted family Bathroom with separate shower and skylight
- Good sized established enclosed South-West facing garden to rear of 110 ft with hot tub and vegetable garden
- Garage
- Ample driveway parking for 2 cars to the front and 4 cars to the rear
- Oil fired central heating with new boiler
- Double glazing
- Council tax band C
- What3words: ///switched.kinder.grub