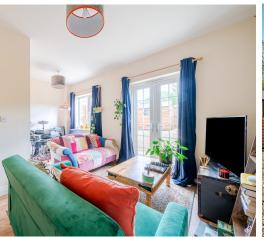

## **Features**

- Entrance Hall
- Fitted Kitchen
- Living / Dining Room with French doors to garden
- Cloakroom
- Master Bedroom with Ensuite Shower Room
- Further double Bedroom
- Family Bathroom
- Enclosed garden to rear with useful shed
- Allocated parking for 2 cars to rear
- Gas central heating
- Double glazing
- Council tax band B
- What3words: ///tilt.frock.prop