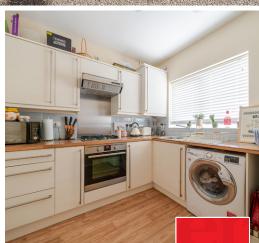

## **Features**

- Entrance Hall
- Fitted Kitchen
- Living / Dining Room with French doors to garden
- Cloakroom
- Master Bedroom with Ensuite Shower Room
- Further double Bedroom
- Family Bathroom
- Enclosed garden to rear with useful shed
- Allocated parking for 2 cars to rear
- Gas central heating
- Double glazing
- Council tax band B
- What3words: ///tilt.frock.prop