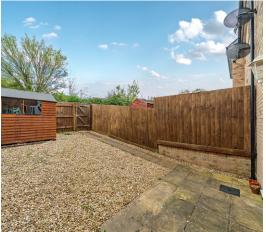

## **Features**

- Entrance Hall
- Fitted Kitchen
- Living / Dining Room with French doors to garden
- Cloakroom
- Master Bedroom with Ensuite Shower Room
- Further double Bedroom
- Family Bathroom
- Enclosed garden to rear with useful shed
- Allocated parking for 2 cars to rear
- Gas central heating
- Double glazing
- Council tax band B
- What3words: ///tilt.frock.prop