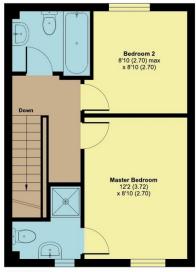

## 24 Shutewater Orchard, Bishops Hull, Taunton, TA1 5FB

Approximate Area = 644 sq ft / 59.8 sq m
For identification only - Not to scale

Floor plan produced in accordance with RICS Property Measurement 2nd Edition, incorporating International Property Measurement Standards (IPMS2 Residential). © nichecom 2025 Produced for Robert Coney, REF-1275867.

## **Features**

- Entrance Hall
- Fitted Kitchen
- Living / Dining Room with French doors to garden
- Cloakroom
- Master Bedroom with Ensuite Shower Room
- Further double Bedroom
- Family Bathroom
- Enclosed garden to rear with useful shed
- Allocated parking for 2 cars to rear
- Gas central heating
- Double glazing
- Council tax band B
- What3words: ///tilt.frock.prop