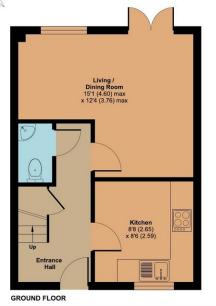

## 24 Shutewater Orchard, Bishops Hull, Taunton, TA1 5FB

Approximate Area = 644 sq ft / 59.8 sq m
For identification only - Not to scale

Floor plan produced in accordance with RICS Property Measurement 2nd Edition, incorporating International Property Measurement Standards (IPMS2 Residential). © nichecom 2025 Produced for Robert Coney, REF-1275867.

## **Features**

- Entrance Hall
- Fitted Kitchen
- Living / Dining Room with French doors to garden
- Cloakroom
- Master Bedroom with Ensuite Shower Room
- Further double Bedroom
- Family Bathroom
- Enclosed garden to rear with useful shed
- Allocated parking for 2 cars to rear
- Gas central heating
- Double glazing
- Council tax band B
- What3words: ///tilt.frock.prop