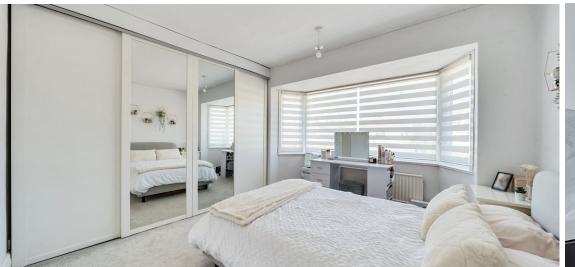

## **Features**

- Entrance Hall
- Living Room / Bedroom 4
- Open plan Kitchen / Breakfast Room with Hoover integrated tall fridge / freezer, 2 Neff ovens, AEG induction hob with built in extractor and Hotpoint dishwasher
- Living / Dining Room with doors to garden
- Laundry Room
- Shower Room
- Master Bedroom
- 2 further Bedrooms
- Bathroom
- Enclosed South facing garden
- Garden Shed with door to garden
- Driveway parking
- Gas central heating
- Double glazing
- Council tax band D
- What3Words: ///soft.entertainer.spices