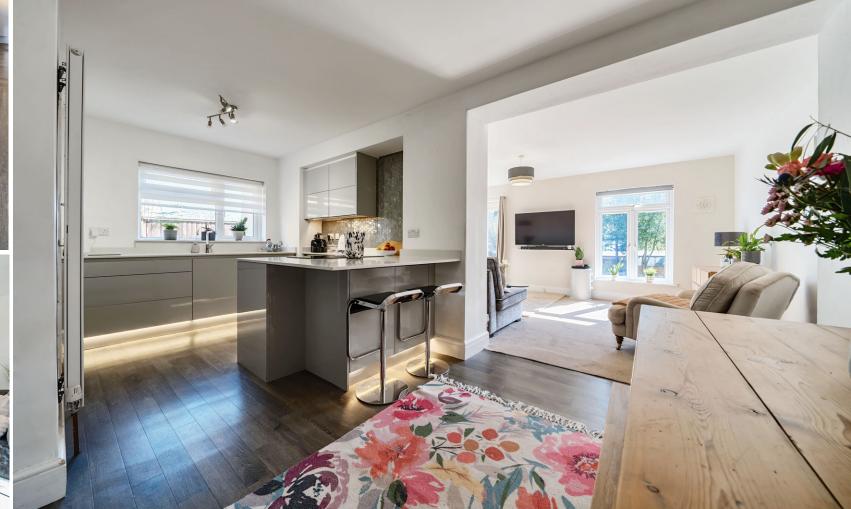

## **Features**

- Entrance Hall
- Living Room / Bedroom 4
- Open plan Kitchen / Breakfast Room with Hoover integrated tall fridge / freezer, 2 Neff ovens, AEG induction hob with built in extractor and Hotpoint dishwasher
- Living / Dining Room with doors to garden
- Laundry Room
- Shower Room
- Master Bedroom
- 2 further Bedrooms
- Bathroom
- Enclosed South facing garden
- Garden Shed with door to garden
- Driveway parking
- Gas central heating
- Double glazing
- Council tax band D
- What3Words: ///soft.entertainer.spices