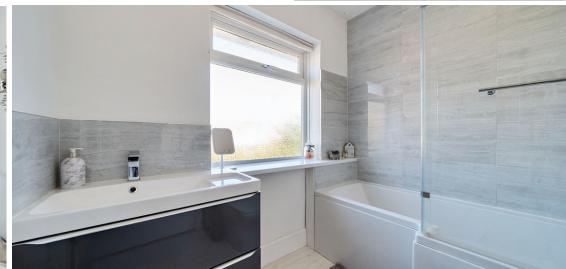

## **Features**

- Entrance Hall
- Living Room / Bedroom 4
- Open plan Kitchen / Breakfast Room with Hoover integrated tall fridge / freezer, 2 Neff ovens, AEG induction hob with built in extractor and Hotpoint dishwasher
- Living / Dining Room with doors to garden
- Laundry Room
- Shower Room
- Master Bedroom
- 2 further Bedrooms
- Bathroom
- Enclosed South facing garden
- Garden Shed with door to garden
- Driveway parking
- Gas central heating
- Double glazing
- Council tax band D
- What3Words: ///soft.entertainer.spices