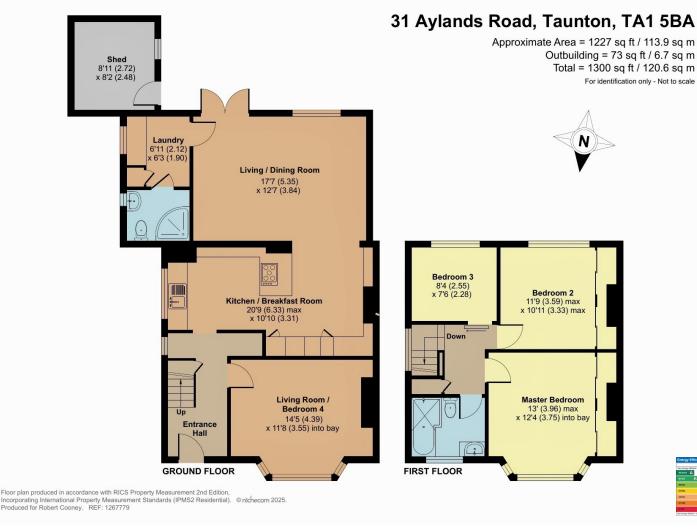

A fully refurbished 3 bedroomed semidetached house now with superb contemporary open plan kitchen / breakfast room, new bathroom, enclosed South facing garden to the rear and driveway parking in this ideal location within Castle School catchment and just half a mile to the centre of town.

## **Features**

- Entrance Hall
- Living Room / Bedroom 4
- Open plan Kitchen / Breakfast Room with Hoover integrated tall fridge / freezer, 2 Neff ovens, AEG induction hob with built in extractor and Hotpoint dishwasher
- Living / Dining Room with doors to garden
- Laundry Room
- Shower Room
- Master Bedroom
- 2 further Bedrooms
- Bathroom
- Enclosed South facing garden
- Garden Shed with door to garden
- Driveway parking
- Gas central heating
- Double glazing
- Council tax band D
- What3Words: ///soft.entertainer.spices