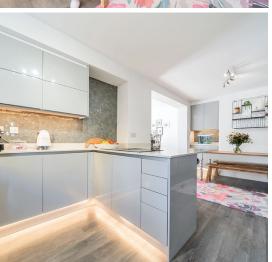

## **Features**

- Entrance Hall
- Living Room / Bedroom 4
- Open plan Kitchen / Breakfast Room with Hoover integrated tall fridge / freezer, 2 Neff ovens, AEG induction hob with built in extractor and Hotpoint dishwasher
- Living / Dining Room with doors to garden
- Laundry Room
- Shower Room
- Master Bedroom
- 2 further Bedrooms
- Bathroom
- Enclosed South facing garden
- Garden Shed with door to garden
- Driveway parking
- Gas central heating
- Double glazing
- Council tax band D
- What3Words: ///soft.entertainer.spices