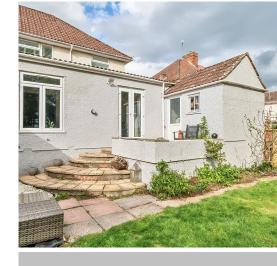

A fully refurbished 3 bedroomed semidetached house now with superb contemporary open plan kitchen / breakfast room, new bathroom, enclosed South facing garden to the rear and driveway parking in this ideal location within Castle School catchment and just half a mile to the centre of town.

## **Features**

- Entrance Hall
- Living Room / Bedroom 4
- Open plan Kitchen / Breakfast Room with Hoover integrated tall fridge / freezer, 2 Neff ovens, AEG induction hob with built in extractor and Hotpoint dishwasher
- Living / Dining Room with doors to garden
- Laundry Room
- Shower Room
- Master Bedroom
- 2 further Bedrooms
- Bathroom
- Enclosed South facing garden
- Garden Shed with door to garden
- Driveway parking
- Gas central heating
- Double glazing
- Council tax band D
- What3Words: ///soft.entertainer.spices