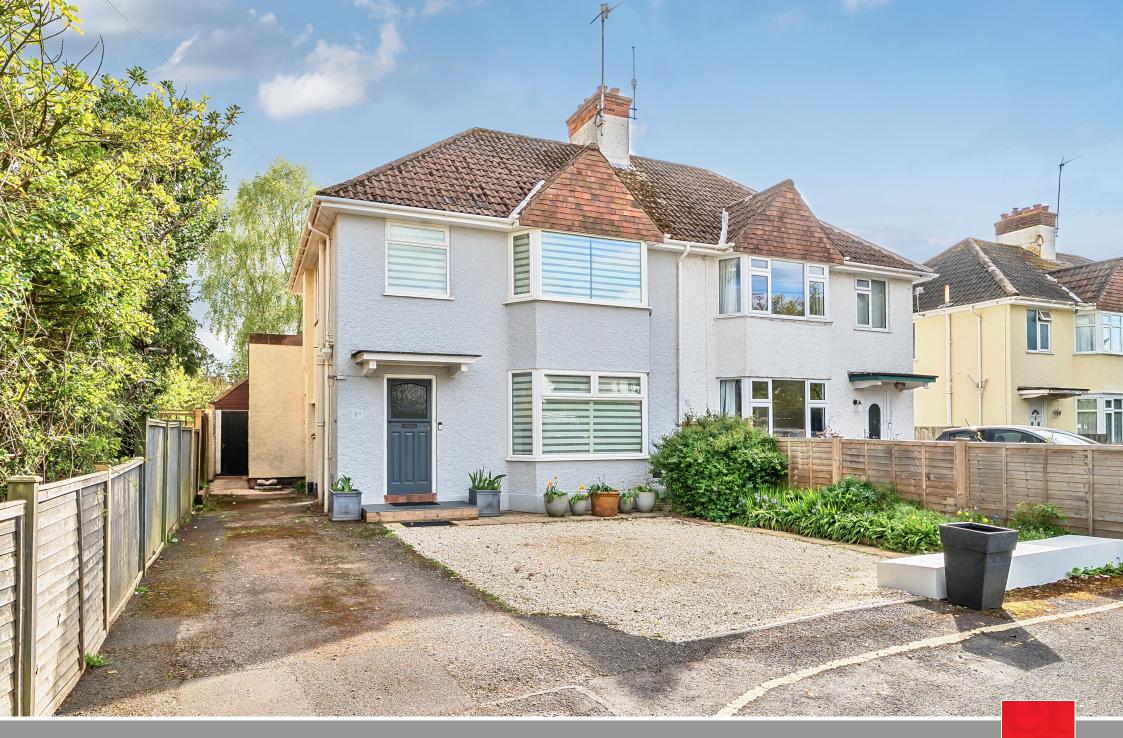

A fully refurbished 3 bedroomed semidetached house now with superb contemporary open plan kitchen / breakfast room, new bathroom, enclosed South facing garden to the rear and driveway parking in this ideal location within Castle School catchment and just half a mile to the centre of town.

## **Features**

- Entrance Hall
- Living Room / Bedroom 4
- Open plan Kitchen / Breakfast Room with Hoover integrated tall fridge / freezer, 2 Neff ovens, AEG induction hob with built in extractor and Hotpoint dishwasher
- Living / Dining Room with doors to garden
- Laundry Room
- Shower Room
- Master Bedroom
- 2 further Bedrooms
- Bathroom
- Enclosed South facing garden
- Garden Shed with door to garden
- Driveway parking
- Gas central heating
- Double glazing
- Council tax band D
- What3Words: ///soft.entertainer.spices