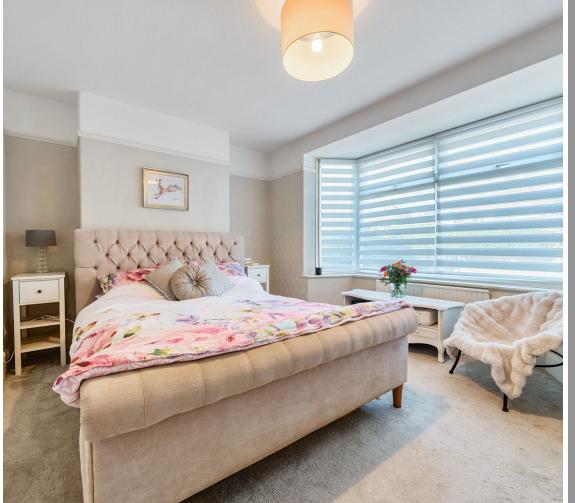

## **Features**

- Entrance Hall
- Living Room / Bedroom 4
- Open plan Kitchen / Breakfast Room with Hoover integrated tall fridge / freezer, 2 Neff ovens, AEG induction hob with built in extractor and Hotpoint dishwasher
- Living / Dining Room with doors to garden
- Laundry Room
- Shower Room
- Master Bedroom
- 2 further Bedrooms
- Bathroom
- Enclosed South facing garden
- Garden Shed with door to garden
- Driveway parking
- Gas central heating
- Double glazing
- Council tax band D
- What3Words: ///soft.entertainer.spices