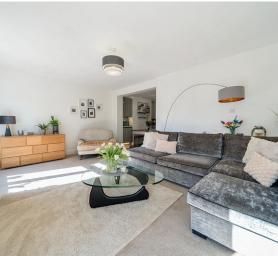

## **Features**

- Entrance Hall
- Living Room / Bedroom 4
- Open plan Kitchen / Breakfast Room with Hoover integrated tall fridge / freezer, 2 Neff ovens, AEG induction hob with built in extractor and Hotpoint dishwasher
- Living / Dining Room with doors to garden
- Laundry Room
- Shower Room
- Master Bedroom
- 2 further Bedrooms
- Bathroom
- Enclosed South facing garden
- Garden Shed with door to garden
- Driveway parking
- Gas central heating
- Double glazing
- Council tax band D
- What3Words: ///soft.entertainer.spices