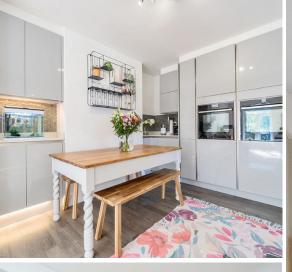

## **Features**

- Entrance Hall
- Living Room / Bedroom 4
- Open plan Kitchen / Breakfast Room with Hoover integrated tall fridge / freezer, 2 Neff ovens, AEG induction hob with built in extractor and Hotpoint dishwasher
- Living / Dining Room with doors to garden
- Laundry Room
- Shower Room
- Master Bedroom
- 2 further Bedrooms
- Bathroom
- Enclosed South facing garden
- Garden Shed with door to garden
- Driveway parking
- Gas central heating
- Double glazing
- Council tax band D
- What3Words: ///soft.entertainer.spices