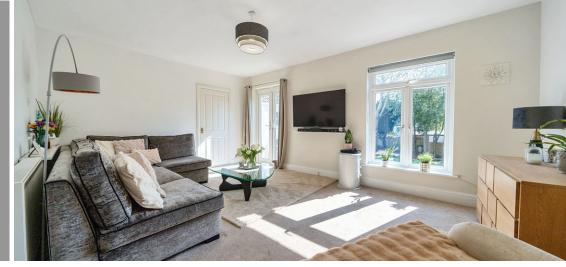

## **Features**

- Entrance Hall
- Living Room / Bedroom 4
- Open plan Kitchen / Breakfast Room with Hoover integrated tall fridge / freezer, 2 Neff ovens, AEG induction hob with built in extractor and Hotpoint dishwasher
- Living / Dining Room with doors to garden
- Laundry Room
- Shower Room
- Master Bedroom
- 2 further Bedrooms
- Bathroom
- Enclosed South facing garden
- Garden Shed with door to garden
- Driveway parking
- Gas central heating
- Double glazing
- Council tax band D
- What3Words: ///soft.entertainer.spices