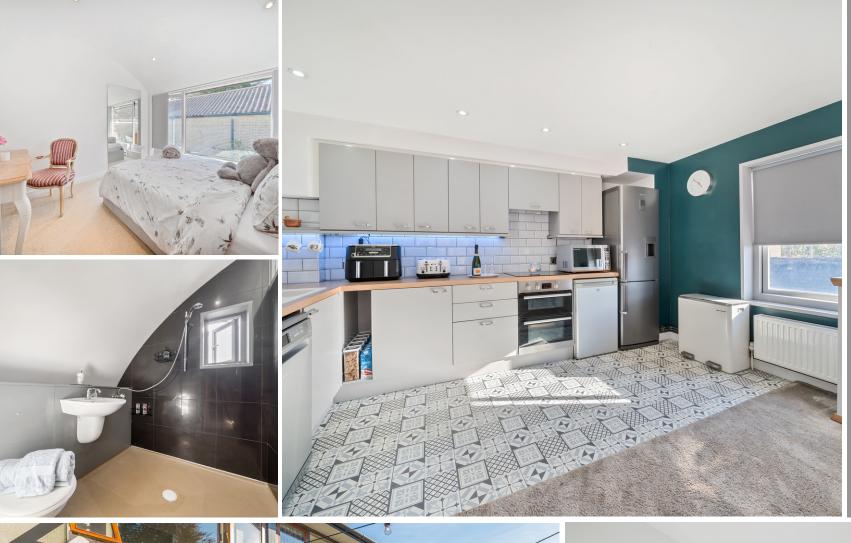

- Entrance Hall
- Open Plan Kitchen / Living / Dining Room with double French doors
- Private roof terrace with hot tub
- Cloakroom
- Master Bedroom with dressing area and Ensuite Wet Room
- 2 further double Bedrooms with fitted wardrobes
- Bathroom
- Gas central heating
- Double glazing
- Lease term 125 years from 12/2003, 103 years remaining
- Current ground rent £125 pa, fixed until 2032
- Current service charge £2203
  pa
- Council tax band C
- What3words: ///buns.verge.boom