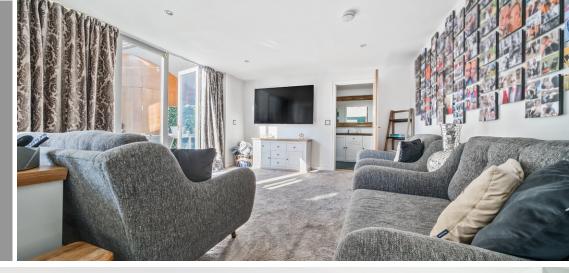

- Entrance Hall
- Open Plan Kitchen / Living / Dining Room with double French doors
- Private roof terrace with hot tub
- Cloakroom
- Master Bedroom with dressing area and Ensuite Wet Room
- 2 further double Bedrooms with fitted wardrobes
- Bathroom
- Gas central heating
- Double glazing
- Lease term 125 years from 12/2003, 103 years remaining
- Current ground rent £125 pa, fixed until 2032
- Current service charge £2203
  pa
- Council tax band C
- What3words: ///buns.verge.boom