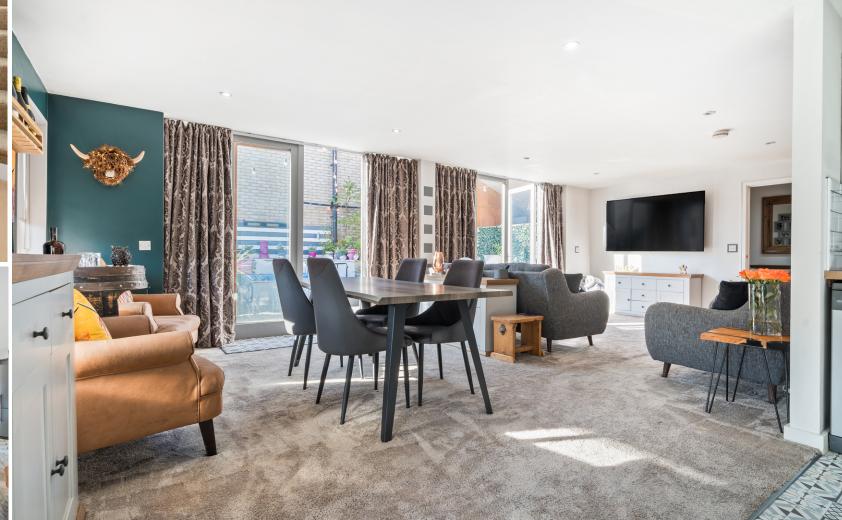

- Entrance Hall
- Open Plan Kitchen / Living / Dining Room with double French doors
- Private roof terrace with hot tub
- Cloakroom
- Master Bedroom with dressing area and Ensuite Wet Room
- 2 further double Bedrooms with fitted wardrobes
- Bathroom
- Gas central heating
- Double glazing
- Lease term 125 years from 12/2003, 103 years remaining
- Current ground rent £125 pa, fixed until 2032
- Current service charge £2203
  pa
- Council tax band C
- What3words: ///buns.verge.boom