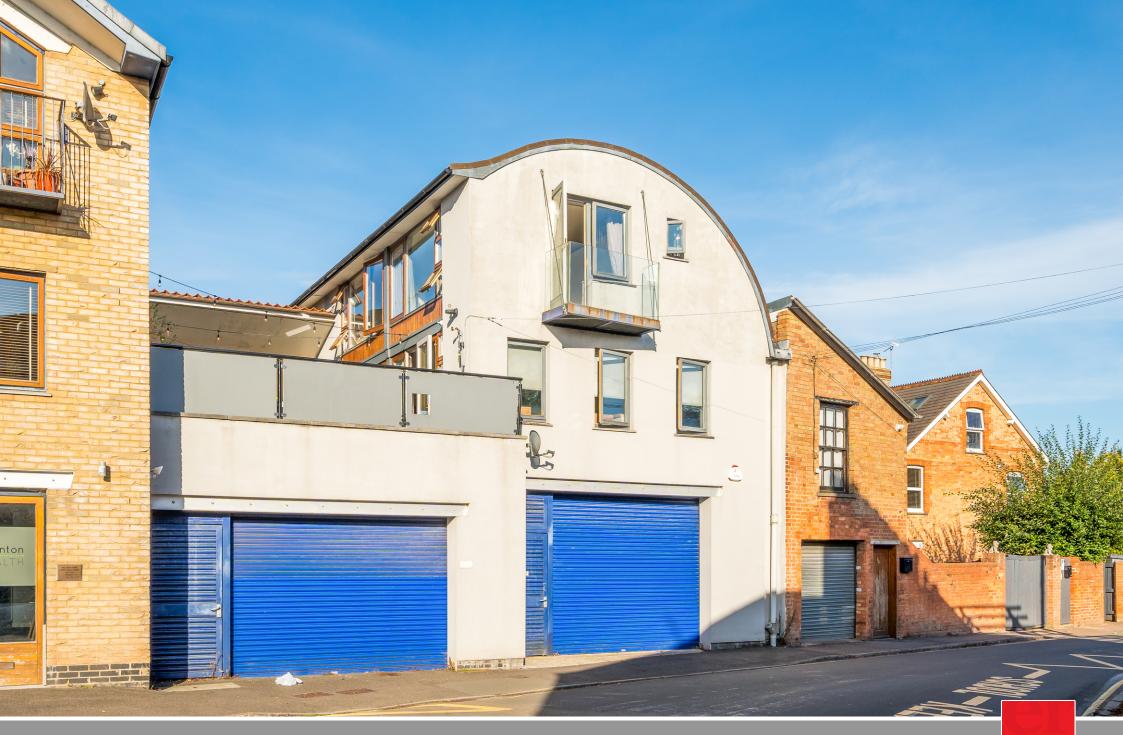

7 Portland Place Taunton TA1 1UX

£279,950

In this convenient location within a few minutes' level walk of the town centre and close to French Weir Park and Longrun Meadow is this well presented, light and airy 3 double bedroomed apartment with private roof terrace.

- Entrance Hall
- Open Plan Kitchen / Living / Dining Room with double French doors
- Private roof terrace with hot tub
- Cloakroom
- Master Bedroom with dressing area and Ensuite Wet Room
- 2 further double Bedrooms with fitted wardrobes
- Bathroom
- Gas central heating
- Double glazing
- Lease term 125 years from 12/2003, 103 years remaining
- Current ground rent £125 pa, fixed until 2032
- Current service charge £2203
  pa
- Council tax band C
- What3words: ///buns.verge.boom