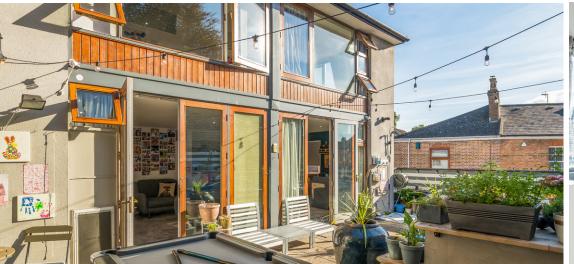

7 Portland Place Taunton TA1 1UX

£279,950

In this convenient location within a few minutes' level walk of the town centre and close to French Weir Park and Longrun Meadow is this well presented, light and airy 3 double bedroomed apartment with private roof terrace.

- Entrance Hall
- Open Plan Kitchen / Living / Dining Room with double French doors
- Private roof terrace with hot tub
- Cloakroom
- Master Bedroom with dressing area and Ensuite Wet Room
- 2 further double Bedrooms with fitted wardrobes
- Bathroom
- Gas central heating
- Double glazing
- Lease term 125 years from 12/2003, 103 years remaining
- Current ground rent £125 pa, fixed until 2032
- Current service charge £2203
  pa
- Council tax band C
- What3words: ///buns.verge.boom