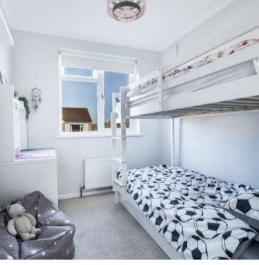

## **Features**

- Entrance Hall
- Living Room with woodburner
- Open Plan fitted Kitchen / Dining Room with roof lights, bi-fold doors and French doors to garden
- Utility Room with door to garden
- Cloakroom
- Office / Family Room
- Master Bedroom with fitted wardrobes
- 3 further Bedrooms
- Shower Room
- Family Bathroom with roll top claw foot bath
- Enclosed South West facing garden to rear
- · Garage and driveway parking
- Gas central heating
- Underfloor heating
- Double glazing
- Castle School catchment
- Council tax band E
- What3words: ///guards.certified.called