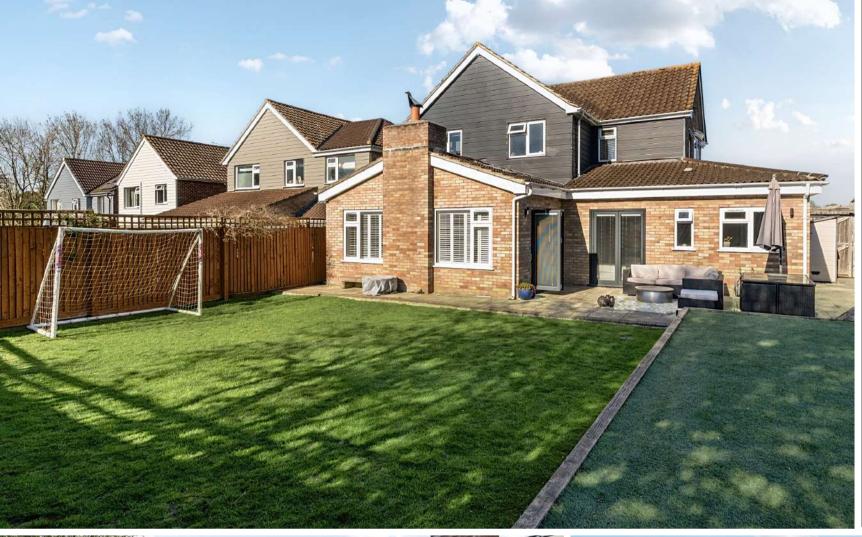

In this sought after location within 1.6 miles of Taunton town centre and within Castle School catchment is this well presented, extended 4 bedroomed detached house with enclosed South West facing garden to rear, garage and driveway parking.

## **Features**

- Entrance Hall
- Living Room with woodburner
- Open Plan fitted Kitchen / Dining Room with roof lights, bi-fold doors and French doors to garden
- Utility Room with door to garden
- Cloakroom
- Office / Family Room
- Master Bedroom with fitted wardrobes
- 3 further Bedrooms
- Shower Room
- Family Bathroom with roll top claw foot bath
- Enclosed South West facing garden to rear
- · Garage and driveway parking
- Gas central heating
- Underfloor heating
- Double glazing
- Castle School catchment
- Council tax band E
- What3words: ///guards.certified.called