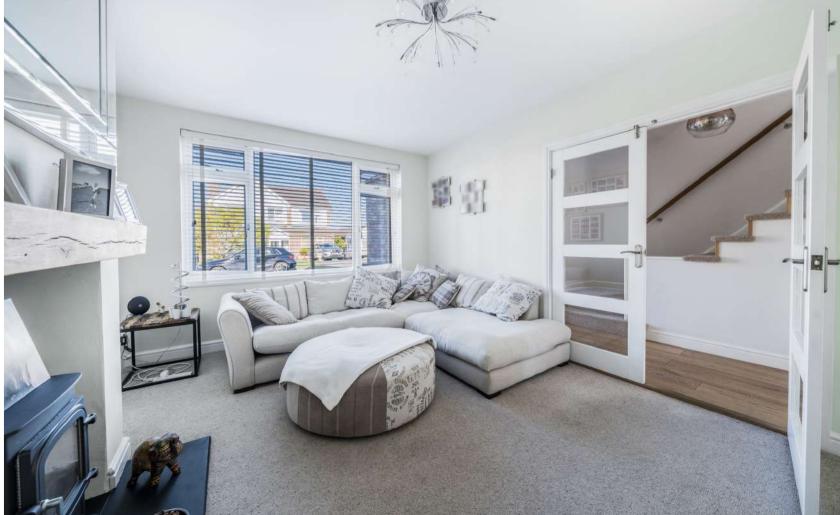

## **Features**

- Entrance Hall
- Living Room with woodburner
- Open Plan fitted Kitchen / Dining Room with roof lights, bi-fold doors and French doors to garden
- Utility Room with door to garden
- Cloakroom
- Office / Family Room
- Master Bedroom with fitted wardrobes
- 3 further Bedrooms
- Shower Room
- Family Bathroom with roll top claw foot bath
- Enclosed South West facing garden to rear
- · Garage and driveway parking
- Gas central heating
- Underfloor heating
- Double glazing
- Castle School catchment
- Council tax band E
- What3words: ///guards.certified.called