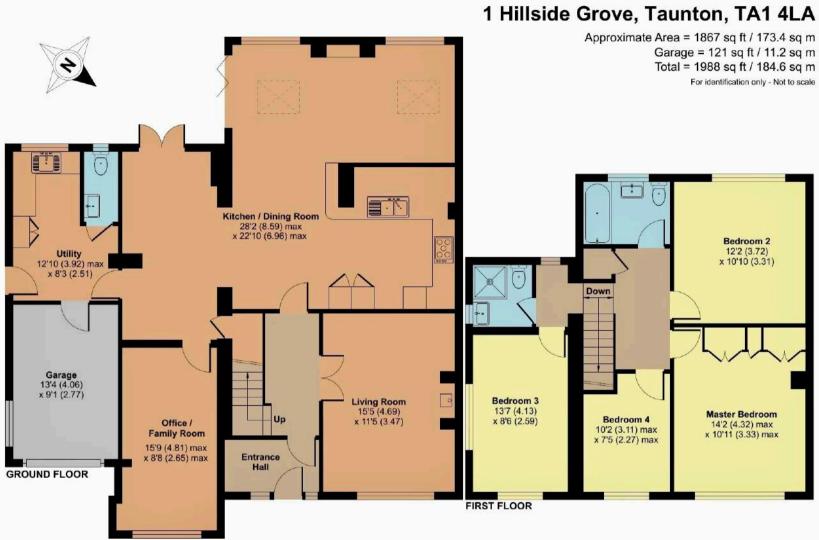

## **Features**

- Entrance Hall
- Living Room with woodburner
- Open Plan fitted Kitchen / Dining Room with roof lights, bi-fold doors and French doors to garden
- Utility Room with door to garden
- Cloakroom
- Office / Family Room
- Master Bedroom with fitted wardrobes
- 3 further Bedrooms
- Shower Room
- Family Bathroom with roll top claw foot bath
- Enclosed South West facing garden to rear
- · Garage and driveway parking
- Gas central heating
- Underfloor heating
- Double glazing
- Castle School catchment
- Council tax band E
- What3words: ///guards.certified.called

Taunton also offers a good selection of both state and independent schools including Castle School, Taunton School, King's and Queen's Colleges and Richard Huish Sixth Form College.

Floor plan produced in accordance with RICS Property Measurement 2nd Edition, Incorporating International Property Measurement Standards (IPMS2 Residential). © nichecom 2025. Produced for Robert Cooney. REF: 1268752