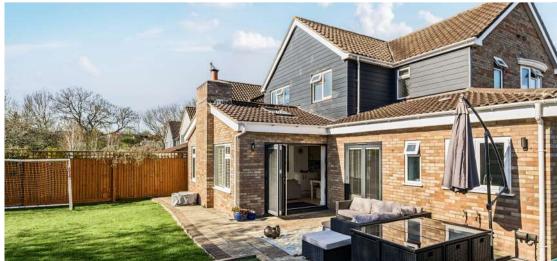

In this sought after location within 1.6 miles of Taunton town centre and within Castle School catchment is this well presented, extended 4 bedroomed detached house with enclosed South West facing garden to rear, garage and driveway parking.

## **Features**

- Entrance Hall
- Living Room with woodburner
- Open Plan fitted Kitchen / Dining Room with roof lights, bi-fold doors and French doors to garden
- Utility Room with door to garden
- Cloakroom
- Office / Family Room
- Master Bedroom with fitted wardrobes
- 3 further Bedrooms
- Shower Room
- Family Bathroom with roll top claw foot bath
- Enclosed South West facing garden to rear
- · Garage and driveway parking
- Gas central heating
- Underfloor heating
- Double glazing
- Castle School catchment
- Council tax band E
- What3words: ///guards.certified.called