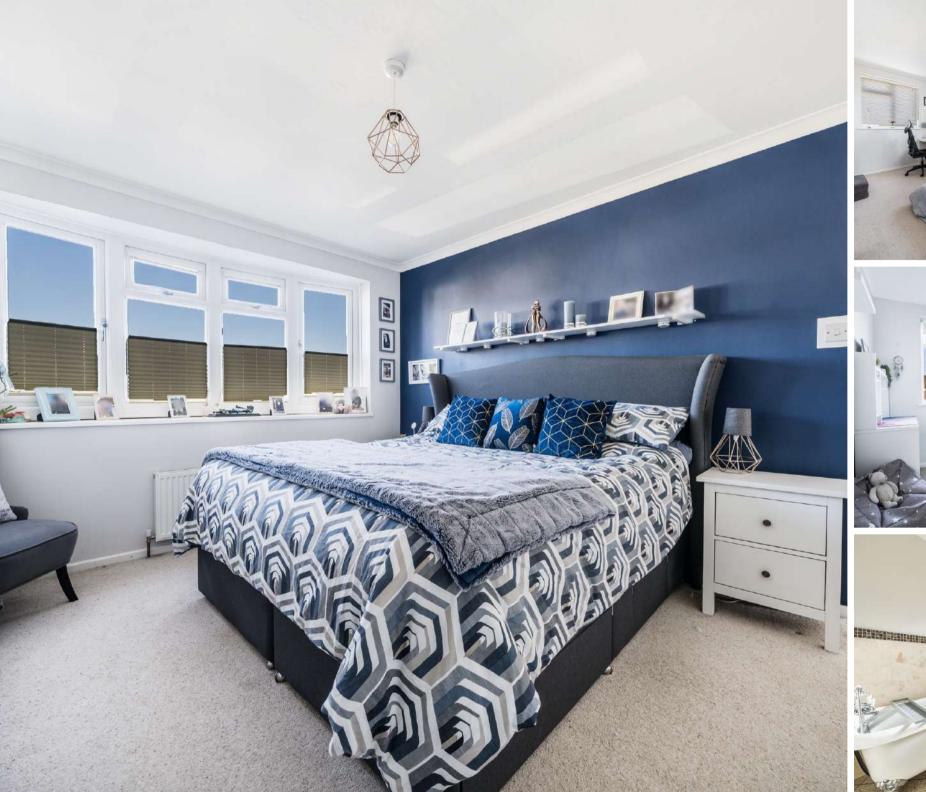

## **Features**

- Entrance Hall
- Living Room with woodburner
- Open Plan fitted Kitchen / Dining Room with roof lights, bi-fold doors and French doors to garden
- Utility Room with door to garden
- Cloakroom
- Office / Family Room
- Master Bedroom with fitted wardrobes
- 3 further Bedrooms
- Shower Room
- Family Bathroom with roll top claw foot bath
- Enclosed South West facing garden to rear
- · Garage and driveway parking
- Gas central heating
- Underfloor heating
- Double glazing
- Castle School catchment
- Council tax band E
- What3words: ///guards.certified.called