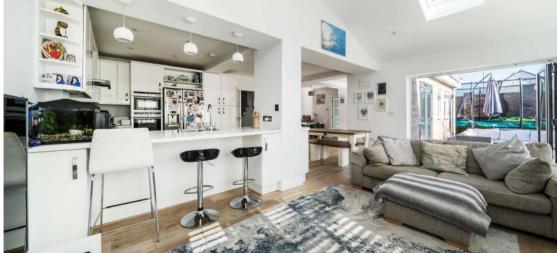

## **Features**

- Entrance Hall
- Living Room with woodburner
- Open Plan fitted Kitchen / Dining Room with roof lights, bi-fold doors and French doors to garden
- Utility Room with door to garden
- Cloakroom
- Office / Family Room
- Master Bedroom with fitted wardrobes
- 3 further Bedrooms
- Shower Room
- Family Bathroom with roll top claw foot bath
- Enclosed South West facing garden to rear
- · Garage and driveway parking
- Gas central heating
- Underfloor heating
- Double glazing
- Castle School catchment
- Council tax band E
- What3words: ///guards.certified.called