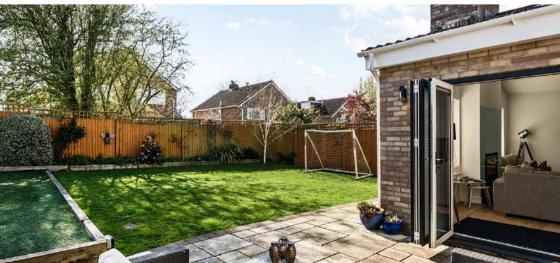

In this sought after location within 1.6 miles of Taunton town centre and within Castle School catchment is this well presented, extended 4 bedroomed detached house with enclosed South West facing garden to rear, garage and driveway parking.

## **Features**

- Entrance Hall
- Living Room with woodburner
- Open Plan fitted Kitchen / Dining Room with roof lights, bi-fold doors and French doors to garden
- Utility Room with door to garden
- Cloakroom
- Office / Family Room
- Master Bedroom with fitted wardrobes
- 3 further Bedrooms
- Shower Room
- Family Bathroom with roll top claw foot bath
- Enclosed South West facing garden to rear
- · Garage and driveway parking
- Gas central heating
- Underfloor heating
- Double glazing
- Castle School catchment
- Council tax band E
- What3words: ///guards.certified.called