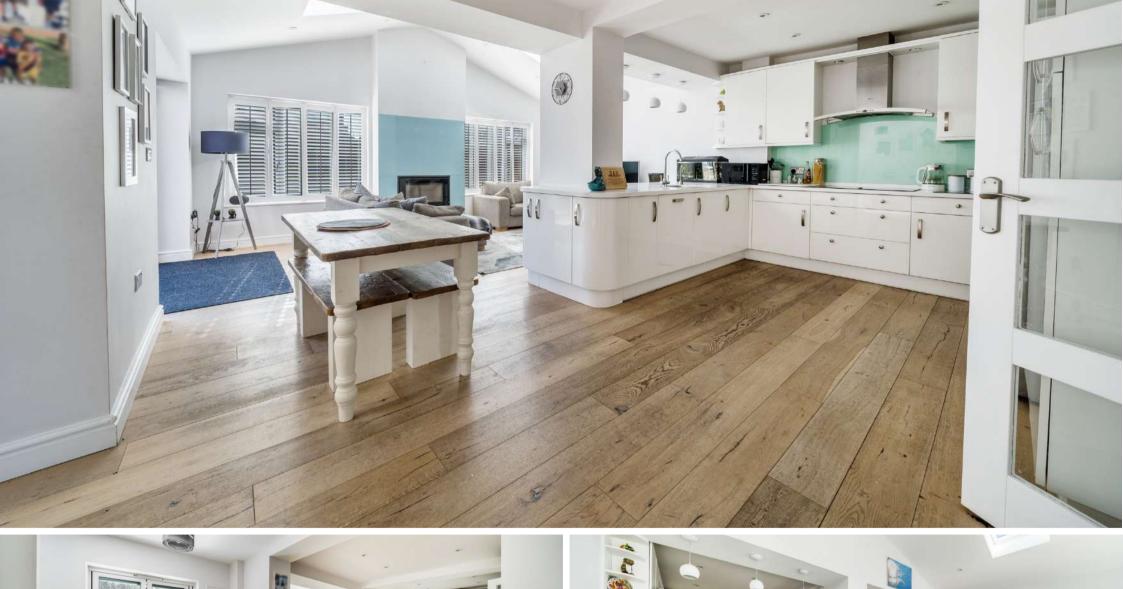

## **Features**

- Entrance Hall
- Living Room with woodburner
- Open Plan fitted Kitchen / Dining Room with roof lights, bi-fold doors and French doors to garden
- Utility Room with door to garden
- Cloakroom
- Office / Family Room
- Master Bedroom with fitted wardrobes
- 3 further Bedrooms
- Shower Room
- Family Bathroom with roll top claw foot bath
- Enclosed South West facing garden to rear
- · Garage and driveway parking
- Gas central heating
- Underfloor heating
- Double glazing
- Castle School catchment
- Council tax band E
- What3words: ///guards.certified.called