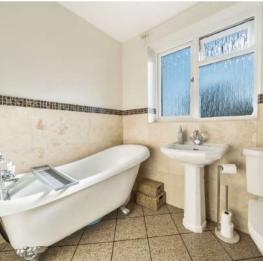

## **Features**

- Entrance Hall
- Living Room with woodburner
- Open Plan fitted Kitchen / Dining Room with roof lights, bi-fold doors and French doors to garden
- Utility Room with door to garden
- Cloakroom
- Office / Family Room
- Master Bedroom with fitted wardrobes
- 3 further Bedrooms
- Shower Room
- Family Bathroom with roll top claw foot bath
- Enclosed South West facing garden to rear
- · Garage and driveway parking
- Gas central heating
- Underfloor heating
- Double glazing
- Castle School catchment
- Council tax band E
- What3words: ///guards.certified.called