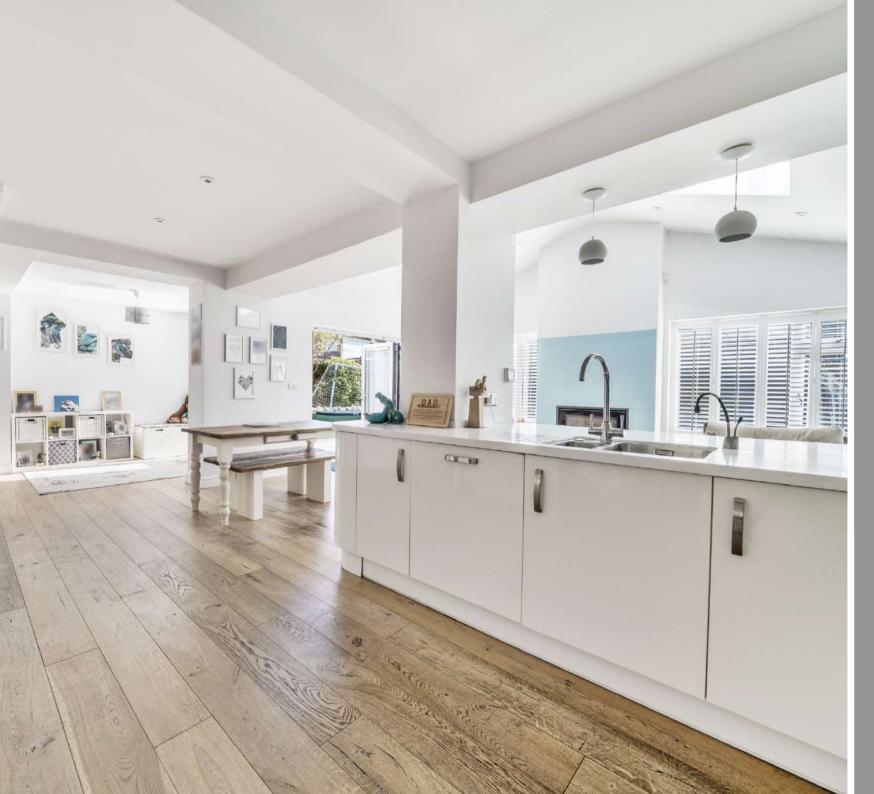

## **Features**

- Entrance Hall
- Living Room with woodburner
- Open Plan fitted Kitchen / Dining Room with roof lights, bi-fold doors and French doors to garden
- Utility Room with door to garden
- Cloakroom
- Office / Family Room
- Master Bedroom with fitted wardrobes
- 3 further Bedrooms
- Shower Room
- Family Bathroom with roll top claw foot bath
- Enclosed South West facing garden to rear
- · Garage and driveway parking
- Gas central heating
- Underfloor heating
- Double glazing
- Castle School catchment
- Council tax band E
- What3words: ///guards.certified.called