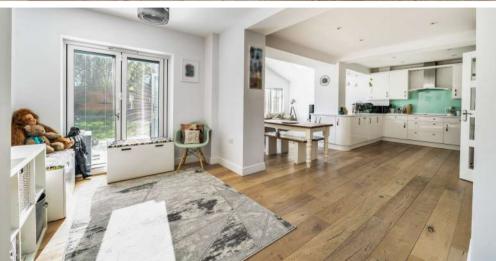

## **Features**

- Entrance Hall
- Living Room with woodburner
- Open Plan fitted Kitchen / Dining Room with roof lights, bi-fold doors and French doors to garden
- Utility Room with door to garden
- Cloakroom
- Office / Family Room
- Master Bedroom with fitted wardrobes
- 3 further Bedrooms
- Shower Room
- Family Bathroom with roll top claw foot bath
- Enclosed South West facing garden to rear
- · Garage and driveway parking
- Gas central heating
- Underfloor heating
- Double glazing
- Castle School catchment
- Council tax band E
- What3words: ///guards.certified.called