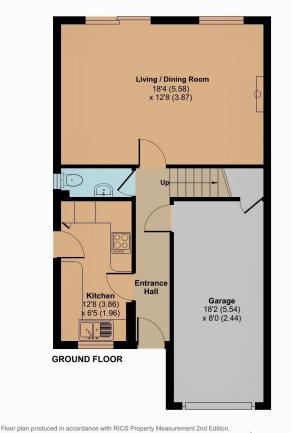

## 16 Glasses Mead, Taunton, TA1

Approximate Area = 975 sq ft / 90.5 sq m Garage = 148 sq ft / 13.7 sq m Total = 1123 sq ft / 104.3 sq m

For identification only - Not to scale

Viewing strictly through the selling agents: