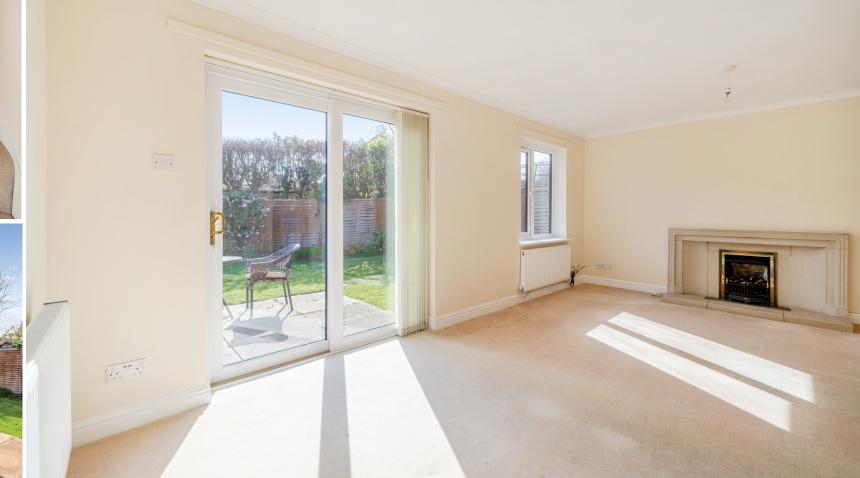

## **Features**

- Entrance Hall
- Living / Dining Room with door to garden
- Fitted Kitchen
- Cloakroom
- Master Bedroom with fitted wardrobes and Ensuite Shower Room
- 3 further Bedrooms
- Shower Room
- Enclosed South-West facing garden to rear
- Garage and driveway parking
- Gas central heating
- Double glazing
- Castle School catchment
- Council tax band E
- What3words: ///wells.cards.piper