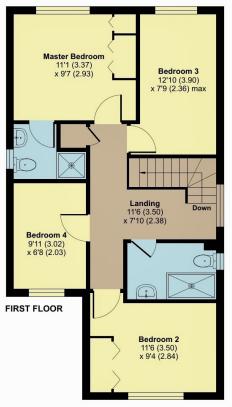

## 16 Glasses Mead, Taunton, TA1

Approximate Area = 975 sq ft / 90.5 sq m Garage = 148 sq ft / 13.7 sq m Total = 1123 sq ft / 104.3 sq m

For identification only - Not to scale

Viewing strictly through the selling agents: