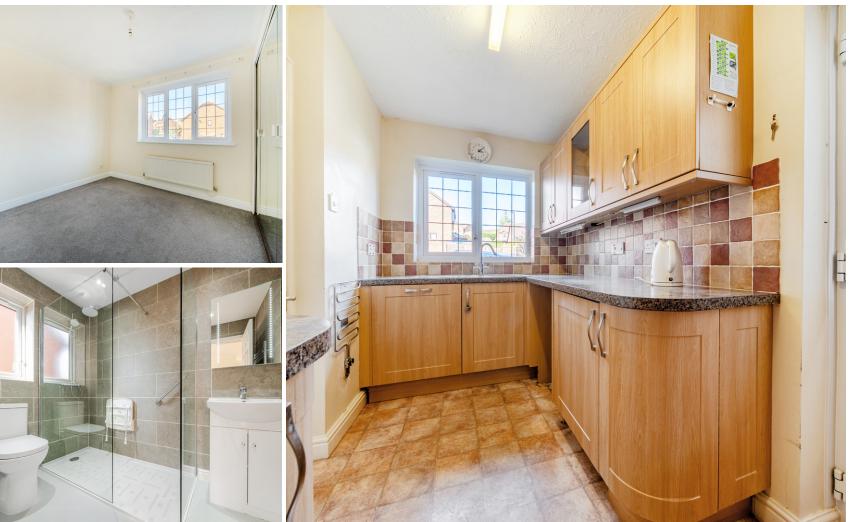

## **Features**

- Entrance Hall
- Living / Dining Room with door to garden
- Fitted Kitchen
- Cloakroom
- Master Bedroom with fitted wardrobes and Ensuite Shower Room
- 3 further Bedrooms
- Shower Room
- Enclosed South-West facing garden to rear
- Garage and driveway parking
- Gas central heating
- Double glazing
- Castle School catchment
- Council tax band E
- What3words: ///wells.cards.piper