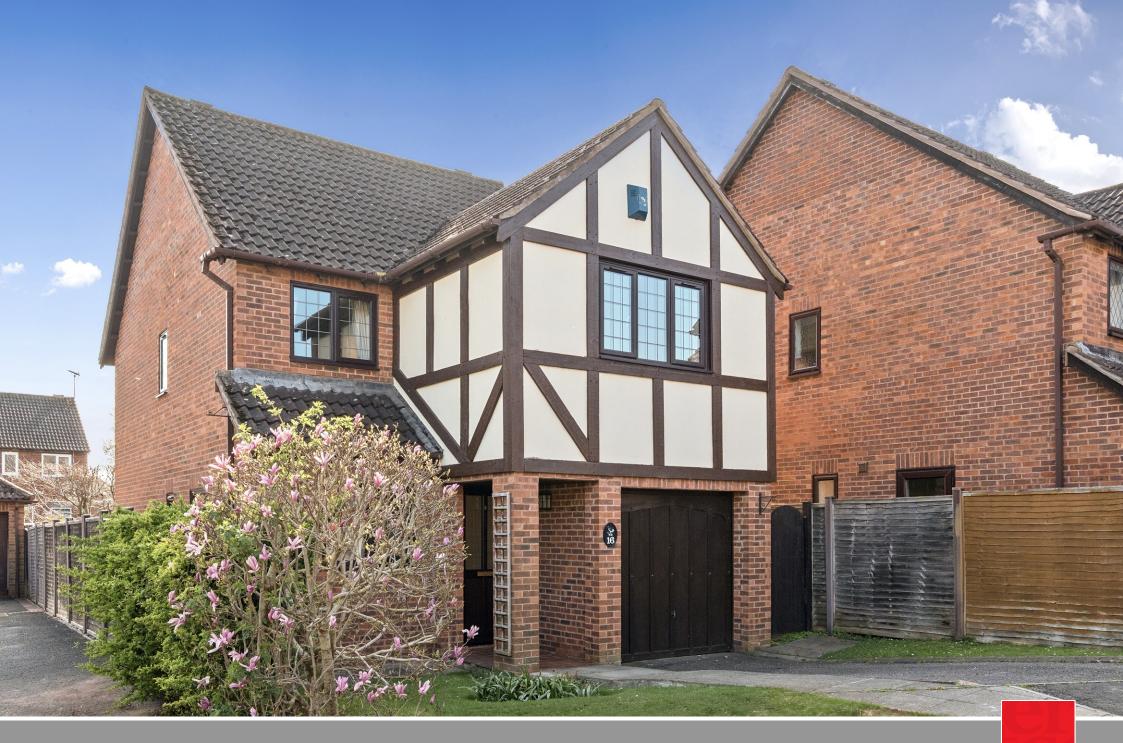

Situated in this quiet cul-de-sac location within 1.6 miles of Taunton town centre and in Castle School catchment is this well presented 4 bedroomed detached house with enclosed South West facing garden to rear, garage and driveway parking. No onward chain.

## **Features**

- Entrance Hall
- Living / Dining Room with door to garden
- Fitted Kitchen
- Cloakroom
- Master Bedroom with fitted wardrobes and Ensuite Shower Room
- 3 further Bedrooms
- Shower Room
- Enclosed South-West facing garden to rear
- Garage and driveway parking
- Gas central heating
- Double glazing
- Castle School catchment
- Council tax band E
- What3words: ///wells.cards.piper