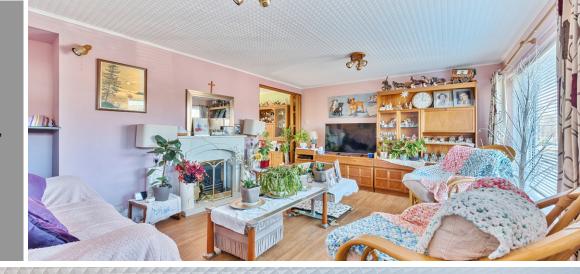

## **Features**

- Entrance Porch
- Entrance Hall
- Living Room
- Dining Room
- Conservatory with door to garden
- Fitted Kitchen with door to garden and garage
- Cloakroom
- Master Bedroom with fitted wardrobes
- 4 further Bedrooms
- Ensuite Shower Room
- Family Bathroom
- Enclosed South-West facing garden to rear
- Garage and driveway parking
- Gas central heating
- Double glazing
- Council tax band E
- What3words: ///cheat.radio.staple

Kitchen
23'10 (7.27) max
x 11' (3.35) max

x 11' (3.35) max

Living Room
16'11 (5.15)
x 14'8 (4.46) max

Living Room
16'11 (5.15)
x 14'8 (4.46) max

7'3 (2.20) x 5'3 (1.61)

Viewing strictly through the selling agents: