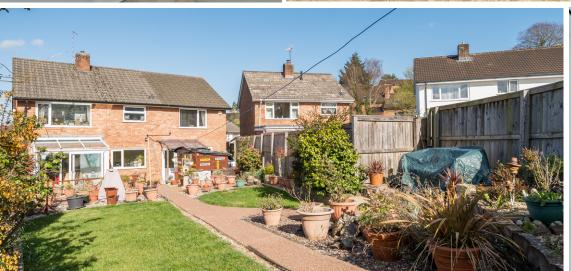

An extended 1960's 5 bedroomed detached house in the ever popular Parkfield area and Castle School catchment, with good sized South West facing enclosed garden to rear, garage and driveway parking for 3 cars.

## **Features**

- Entrance Porch
- Entrance Hall
- Living Room
- Dining Room
- Conservatory with door to garden
- Fitted Kitchen with door to garden and garage
- Cloakroom
- Master Bedroom with fitted wardrobes
- 4 further Bedrooms
- Ensuite Shower Room
- Family Bathroom
- Enclosed South-West facing garden to rear
- Garage and driveway parking
- Gas central heating
- Double glazing
- Council tax band E
- What3words: ///cheat.radio.staple