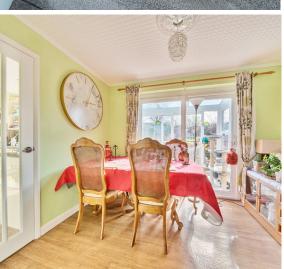

## **Features**

- Entrance Porch
- Entrance Hall
- Living Room
- Dining Room
- Conservatory with door to garden
- Fitted Kitchen with door to garden and garage
- Cloakroom
- Master Bedroom with fitted wardrobes
- 4 further Bedrooms
- Ensuite Shower Room
- Family Bathroom
- Enclosed South-West facing garden to rear
- Garage and driveway parking
- Gas central heating
- Double glazing
- Council tax band E
- What3words: ///cheat.radio.staple