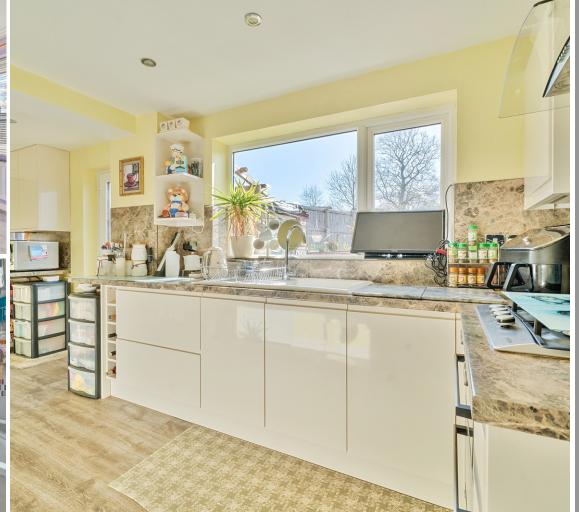

## **Features**

- Entrance Porch
- Entrance Hall
- Living Room
- Dining Room
- Conservatory with door to garden
- Fitted Kitchen with door to garden and garage
- Cloakroom
- Master Bedroom with fitted wardrobes
- 4 further Bedrooms
- Ensuite Shower Room
- Family Bathroom
- Enclosed South-West facing garden to rear
- Garage and driveway parking
- Gas central heating
- Double glazing
- Council tax band E
- What3words: ///cheat.radio.staple