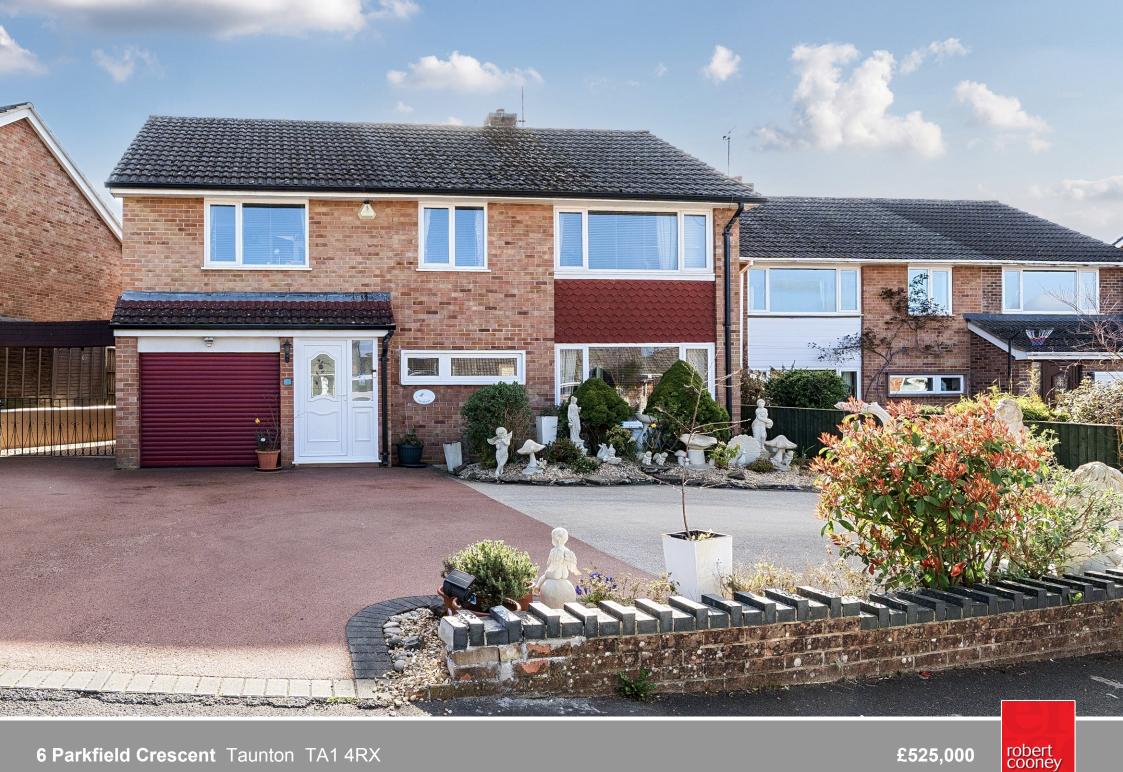

An extended 1960's 5 bedroomed detached house in the ever popular Parkfield area and Castle School catchment, with good sized South West facing enclosed garden to rear, garage and driveway parking for 3 cars.

## **Features**

- Entrance Porch
- Entrance Hall
- Living Room
- Dining Room
- Conservatory with door to garden
- Fitted Kitchen with door to garden and garage
- Cloakroom
- Master Bedroom with fitted wardrobes
- 4 further Bedrooms
- Ensuite Shower Room
- Family Bathroom
- Enclosed South-West facing garden to rear
- Garage and driveway parking
- Gas central heating
- Double glazing
- Council tax band E
- What3words: ///cheat.radio.staple