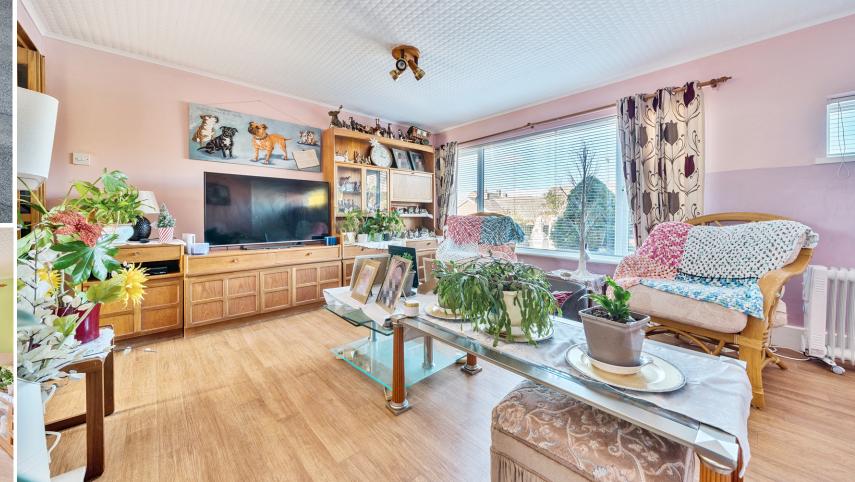

## **Features**

- Entrance Porch
- Entrance Hall
- Living Room
- Dining Room
- Conservatory with door to garden
- Fitted Kitchen with door to garden and garage
- Cloakroom
- Master Bedroom with fitted wardrobes
- 4 further Bedrooms
- Ensuite Shower Room
- Family Bathroom
- Enclosed South-West facing garden to rear
- Garage and driveway parking
- Gas central heating
- Double glazing
- Council tax band E
- What3words: ///cheat.radio.staple

Kitchen
23'10 (7.27) max
x 11' (3.35) max

x 11' (3.35) max

Living Room
16'11 (5.15)
x 14'8 (4.46) max

Living Room
16'11 (5.15)
x 14'8 (4.46) max

7'3 (2.20) x 5'3 (1.61)

Viewing strictly through the selling agents: