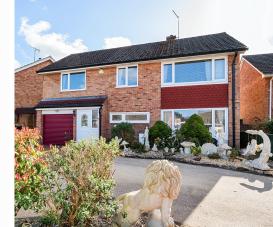

An extended 1960's 5 bedroomed detached house in the ever popular Parkfield area and Castle School catchment, with good sized South West facing enclosed garden to rear, garage and driveway parking for 3 cars.

## **Features**

- Entrance Porch
- Entrance Hall
- Living Room
- Dining Room
- Conservatory with door to garden
- Fitted Kitchen with door to garden and garage
- Cloakroom
- Master Bedroom with fitted wardrobes
- 4 further Bedrooms
- Ensuite Shower Room
- Family Bathroom
- Enclosed South-West facing garden to rear
- Garage and driveway parking
- Gas central heating
- Double glazing
- Council tax band E
- What3words: ///cheat.radio.staple