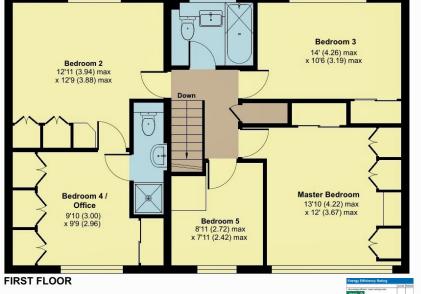

**GROUND FLOOR** 

Approximate Area = 1452 sq ft / 134.8 sq m Garage = 155 sq ft / 14.3 sq m Outbuilding = 38 sq ft / 3.5 sq m Total = 1645 sq ft / 152.6 sq m

For identification only - Not to scale

OUTBUILDING

Kitchen
23'10 (7.27) max
x 11' (3.35) max

x 11' (3.35) max

Living Room
16'11 (5.15)
x 14'8 (4.46) max

Living Room
16'11 (5.15)
x 14'8 (4.46) max

7'3 (2.20) x 5'3 (1.61)

Viewing strictly through the selling agents: