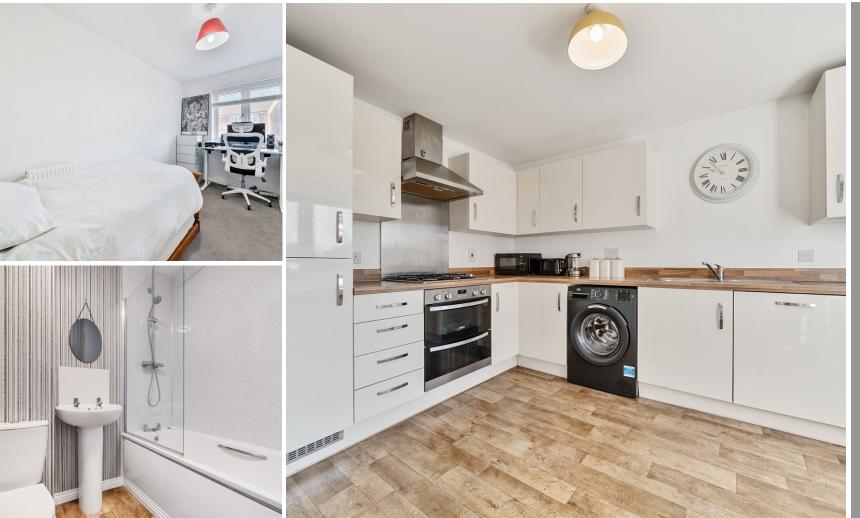

## Features

- Entrance Hall
- Kitchen / Breakfast Room
- Living Room
- Garden Room with roof lights and French doors to garden
- Cloakroom
- Master Bedroom with Ensuite shower room
- 2 further Bedrooms
- Family Bathroom
- Enclosed low maintenance garden to rear
- Garage and driveway
  parking
- Gas central heating
- Double glazing
- Council tax band D
- What3words: ///chins.parks.things