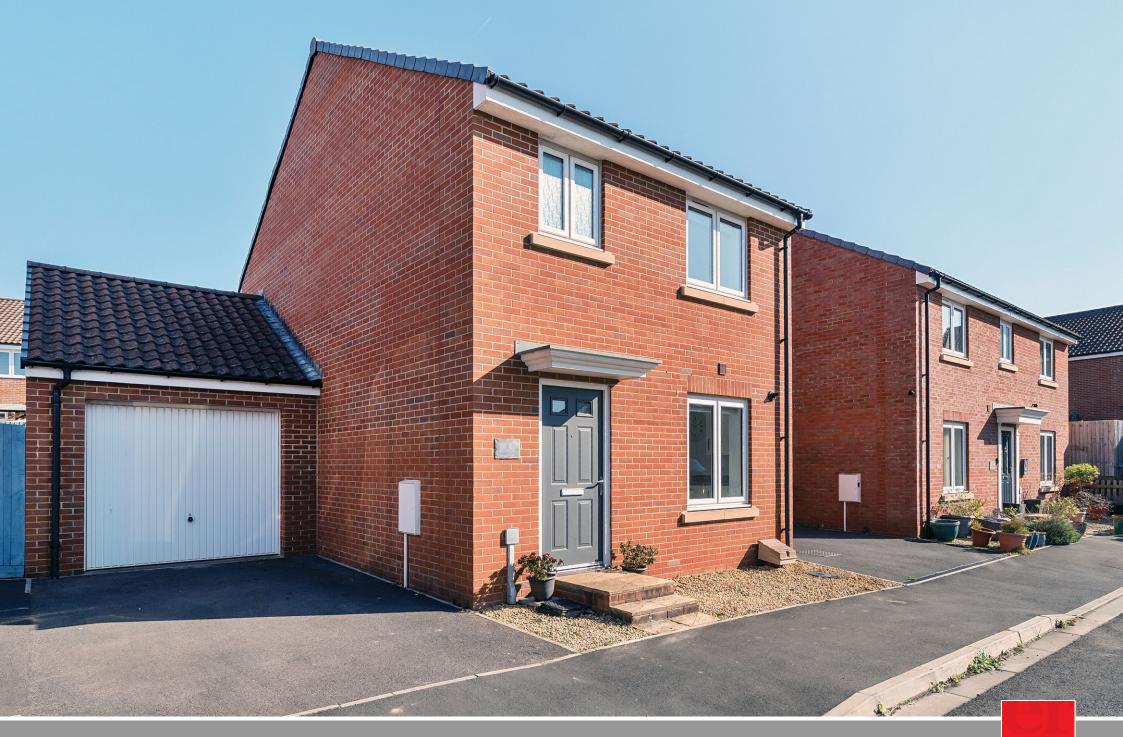

**107 Dragon Rise** Norton Fitzwarren, Taunton TA2 6FA

A well presented and extended South facing 3 bedroomed detached house conveniently located within 2.3 miles of the centre of town and within walking distance of local amenities with 2 reception rooms, enclosed low maintenance garden to rear, garage and driveway parking.

## Features

- Entrance Hall
- Kitchen / Breakfast Room
- Living Room
- Garden Room with roof lights and French doors to garden
- Cloakroom
- Master Bedroom with Ensuite shower room
- 2 further Bedrooms
- Family Bathroom
- Enclosed low maintenance garden to rear
- Garage and driveway
  parking
- Gas central heating
- Double glazing
- Council tax band D
- What3words: ///chins.parks.things