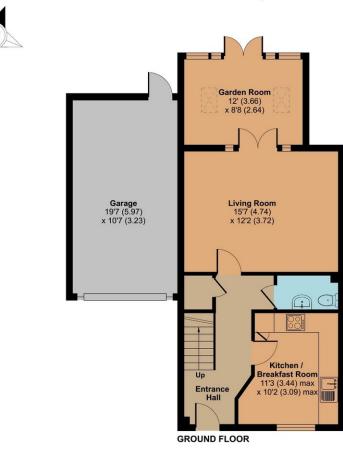

## 107 Dragon Rise, Norton Fitzwarren, Taunton, TA2 6FA

Approximate Area = 974 sq ft / 90.4 sq m

Garage = 208 sq ft / 19.3 sq m Total = 1182 sq ft / 109.7 sq m For identification only - Not to scale

Floor plan produced in accordance with RICS Property Measurement 2nd Edition,

Produced for Robert Cooney. REF: 1271834

Incorporating International Property Measurement Standards (IPMS2 Residential). @ntchecom 2025.

Bedroom 3 Bedroom 2 10'10 (3.31) 2'3 (3.73) max x 6'8 (2.03) x 8'8 (2.64) Master Bedroom 12' (3.67) max x 11'2 (3.41) max