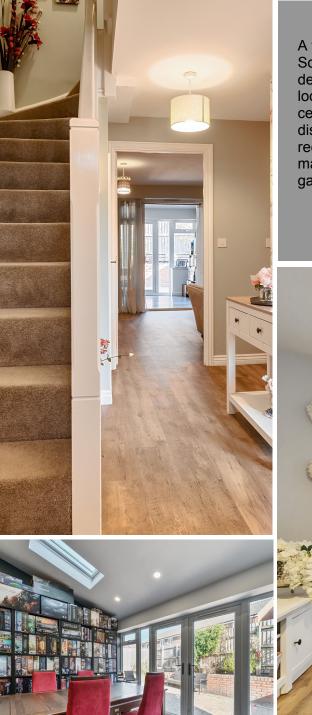

## Features

- Entrance Hall
- Kitchen / Breakfast Room
- Living Room
- Garden Room with roof lights and French doors to garden
- Cloakroom
- Master Bedroom with Ensuite shower room
- 2 further Bedrooms
- Family Bathroom
- Enclosed low maintenance garden to rear
- Garage and driveway
  parking
- Gas central heating
- Double glazing
- Council tax band D
- What3words: ///chins.parks.things