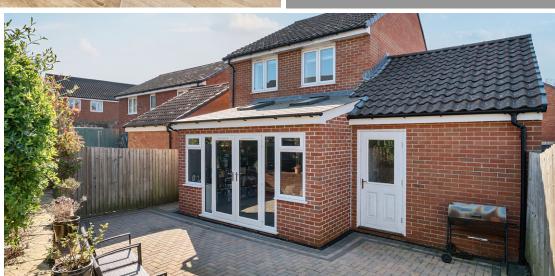

**107 Dragon Rise** Norton Fitzwarren, Taunton TA2 6FA

A well presented and extended South facing 3 bedroomed detached house conveniently located within 2.3 miles of the centre of town and within walking distance of local amenities with 2 reception rooms, enclosed low maintenance garden to rear, garage and driveway parking.

## Features

- Entrance Hall
- Kitchen / Breakfast Room
- Living Room
- Garden Room with roof lights and French doors to garden
- Cloakroom
- Master Bedroom with Ensuite shower room
- 2 further Bedrooms
- Family Bathroom
- Enclosed low maintenance garden to rear
- Garage and driveway
  parking
- Gas central heating
- Double glazing
- Council tax band D
- What3words: ///chins.parks.things