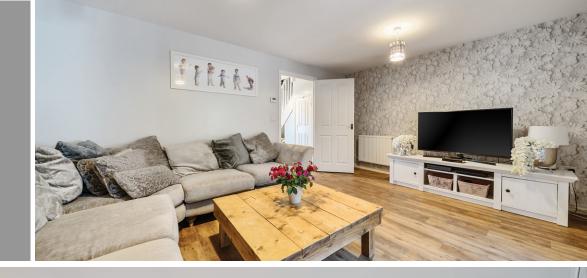

## Features

- Entrance Hall
- Kitchen / Breakfast Room
- Living Room
- Garden Room with roof lights and French doors to garden
- Cloakroom
- Master Bedroom with Ensuite shower room
- 2 further Bedrooms
- Family Bathroom
- Enclosed low maintenance garden to rear
- Garage and driveway
  parking
- Gas central heating
- Double glazing
- Council tax band D
- What3words: ///chins.parks.things