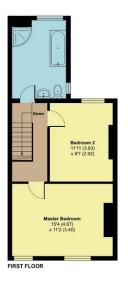

## 52 Winchester Street, Taunton, TA1 1QF

Approximate Area = 1018 sq ft / 94.5 sq mShed = 23 sq ft / 2.1 sq mTotal = 1041 sq ft / 96.6 sq mFor identification only - Not to scale

## **Features**

- Entrance Porch
- Entrance Hall
- Living Room
- Dining Room with door to garden
- Fitted Kitchen
- Utility Room
- Master Bedroom
- Further double Bedroom
- Family Bathroom with separate shower
- Enclosed courtyard to rear
- Off road parking to rear
- · Gas central heating
- Double glazing
- Council tax band B
- What3words: ///stem.shed.tribal