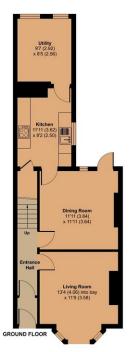

## 52 Winchester Street, Taunton, TA1 1QF

Approximate Area = 1018 sq ft / 94.5 sq mShed = 23 sq ft / 2.1 sq mTotal = 1041 sq ft / 96.6 sq mFor identification only - Not to scale

## **Features**

- Entrance Porch
- Entrance Hall
- Living Room
- Dining Room with door to garden
- Fitted Kitchen
- Utility Room
- Master Bedroom
- Further double Bedroom
- Family Bathroom with separate shower
- Enclosed courtyard to rear
- Off road parking to rear
- · Gas central heating
- Double glazing
- Council tax band B
- What3words: ///stem.shed.tribal