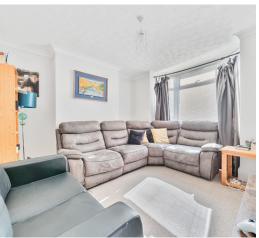

## **Features**

- Entrance Porch
- Entrance Hall
- Living Room
- Dining Room with door to garden
- Fitted Kitchen
- Utility Room
- Master Bedroom
- Further double Bedroom
- Family Bathroom with separate shower
- Enclosed courtyard to rear
- Off road parking to rear
- · Gas central heating
- Double glazing
- Council tax band B
- What3words: ///stem.shed.tribal