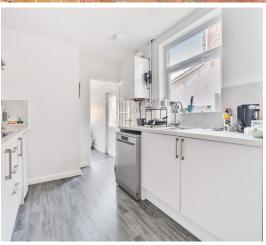

## **Features**

- Entrance Porch
- Entrance Hall
- Living Room
- Dining Room with door to garden
- Fitted Kitchen
- Utility Room
- Master Bedroom
- Further double Bedroom
- Family Bathroom with separate shower
- Enclosed courtyard to rear
- Off road parking to rear
- · Gas central heating
- Double glazing
- Council tax band B
- What3words: ///stem.shed.tribal