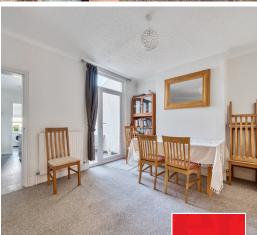

## **Features**

- Entrance Porch
- Entrance Hall
- Living Room
- Dining Room with door to garden
- Fitted Kitchen
- Utility Room
- Master Bedroom
- Further double Bedroom
- Family Bathroom with separate shower
- Enclosed courtyard to rear
- Off road parking to rear
- · Gas central heating
- Double glazing
- Council tax band B
- What3words: ///stem.shed.tribal