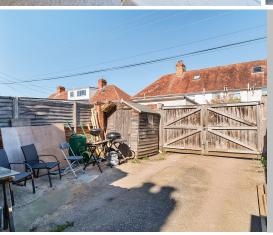

## **Features**

- Entrance Porch
- Entrance Hall
- Living Room
- Dining Room with door to garden
- Fitted Kitchen
- Utility Room
- Master Bedroom
- Further double Bedroom
- Family Bathroom with separate shower
- Enclosed courtyard to rear
- Off road parking to rear
- · Gas central heating
- Double glazing
- Council tax band B
- What3words: ///stem.shed.tribal

Conveniently situated within a few minutes' level walk to the centre of town is this 2 double bedroomed mid-terraced house with 2 reception rooms, enclosed courtyard garden and off road parking to rear. No onward chain.