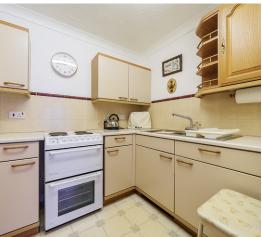

## **Features**

- Entrance Hall
- Living Room with door to Juliet balcony
- Kitchen
- Master Bedroom with fitted wardrobe and Ensuite Shower Room
- Further Bedroom
- Bathroom
- Communal gardens
- Electric storage heaters
- Double glazing
- Lease term 99 years from 1989, 63 years remaining
- Current ground rent £150 pa
- Current service charge £4469.62 pa
- · Council tax band C

In this popular over 55's development conveniently situated within an easy level walk to the town centre is this well presented ground floor 2 bedroomed apartment with 2 bathrooms, use of communal gardens, laundry facility, 2 guest suites (subject to charges) and residents' lounge, conservatory and kitchen. No onward chain.