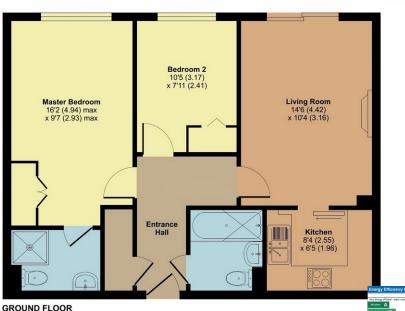

## 3 Beech Court, Tower Street, Taunton, TA1 4BH

Approximate Area = 610 sq ft / 56.6 sq m

For identification only - Not to scale

## **Features**

- Entrance Hall
- Living Room with door to Juliet balcony
- Kitchen
- Master Bedroom with fitted wardrobe and Ensuite Shower Room
- Further Bedroom
- Bathroom
- Communal gardens
- Electric storage heaters
- Double glazing
- Lease term 99 years from 1989, 63 years remaining
- Current ground rent £150 pa
- Current service charge £4469.62 pa
- · Council tax band C

Floor plan produced in accordance with RICS Property Measurement 2nd Edition, Incorporating International Property Measurement Standards (IPMSZ Residential). ©nichecom 2025. Produced for Robert Cooney. REF: 1288718