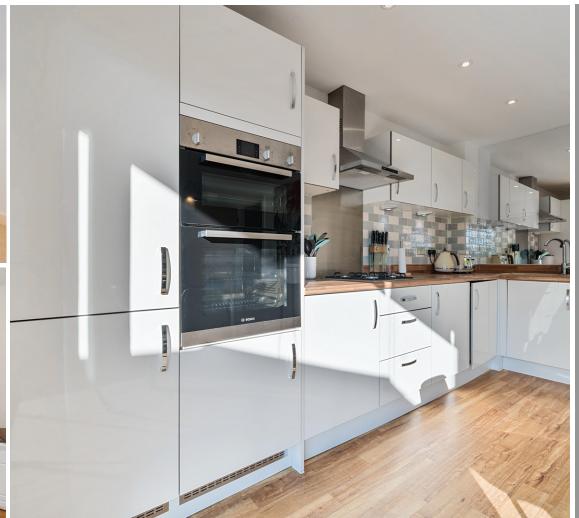

## **Features**

- Entrance Hall
- Fitted Kitchen / Breakfast Room with French doors to Sun Terrace
- 3 Bedrooms in all including:
- Master Bedroom with fitted wardrobes, Ensuite Shower Room and door to Balcony
- Cloakroom
- Family Bathroom
- Living Room on 2nd floor with door to private Roof Terrace
- Garage and driveway parking
- Gas central heating
- Double glazing
- Council tax band D
- What3words:///visit.gains.rich