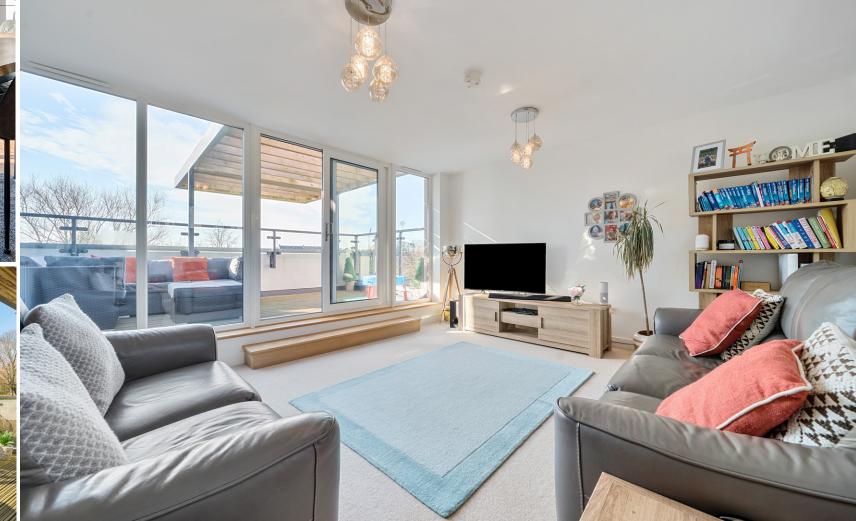

## **Features**

- Entrance Hall
- Fitted Kitchen / Breakfast Room with French doors to Sun Terrace
- 3 Bedrooms in all including:
- Master Bedroom with fitted wardrobes, Ensuite Shower Room and door to Balcony
- Cloakroom
- Family Bathroom
- Living Room on 2nd floor with door to private Roof Terrace
- Garage and driveway parking
- Gas central heating
- Double glazing
- Council tax band D
- What3words:///visit.gains.rich