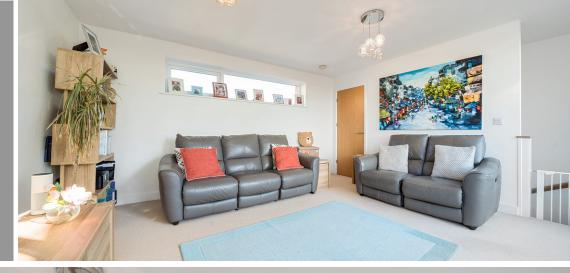

## **Features**

- Entrance Hall
- Fitted Kitchen / Breakfast Room with French doors to Sun Terrace
- 3 Bedrooms in all including:
- Master Bedroom with fitted wardrobes, Ensuite Shower Room and door to Balcony
- Cloakroom
- Family Bathroom
- Living Room on 2nd floor with door to private Roof Terrace
- Garage and driveway parking
- Gas central heating
- Double glazing
- Council tax band D
- What3words:///visit.gains.rich