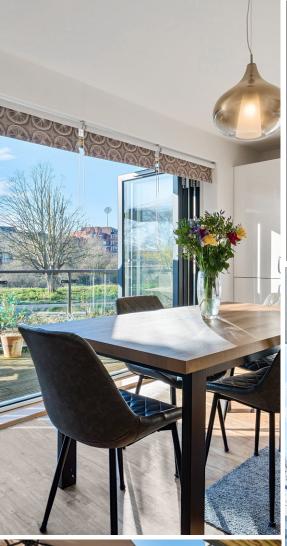

## **Features**

- Entrance Hall
- Fitted Kitchen / Breakfast Room with French doors to Sun Terrace
- 3 Bedrooms in all including:
- Master Bedroom with fitted wardrobes, Ensuite Shower Room and door to Balcony
- Cloakroom
- Family Bathroom
- Living Room on 2nd floor with door to private Roof Terrace
- Garage and driveway parking
- Gas central heating
- Double glazing
- Council tax band D
- What3words:///visit.gains.rich