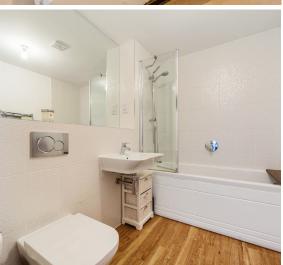

## **Features**

- Entrance Hall
- Fitted Kitchen / Breakfast Room with French doors to Sun Terrace
- 3 Bedrooms in all including:
- Master Bedroom with fitted wardrobes, Ensuite Shower Room and door to Balcony
- Cloakroom
- Family Bathroom
- Living Room on 2nd floor with door to private Roof Terrace
- Garage and driveway parking
- Gas central heating
- Double glazing
- Council tax band D
- What3words:///visit.gains.rich