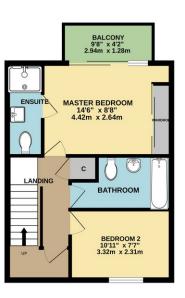

## **Features**

- Entrance Hall
- Fitted Kitchen / Breakfast Room with French doors to Sun Terrace
- 3 Bedrooms in all including:
- Master Bedroom with fitted wardrobes, Ensuite Shower Room and door to Balcony
- Cloakroom
- Family Bathroom
- Living Room on 2nd floor with door to private Roof Terrace
- Garage and driveway parking
- Gas central heating
- Double glazing
- Council tax band D
- What3words:///visit.gains.rich

 GROUND FLOOR
 1ST FLOOR
 2ND FLOOR

 412 sq.ft. (38.3 sq.m.) approx.
 410 sq.ft. (38.1 sq.m.) approx.
 239 sq.ft. (22.2 sq.m.) approx.

Viewing strictly through the selling agents: