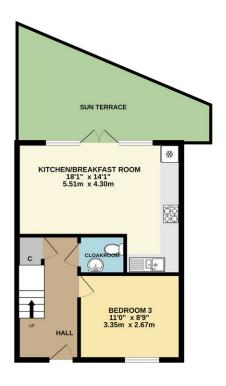

## **Features**

- Entrance Hall
- Fitted Kitchen / Breakfast Room with French doors to Sun Terrace
- 3 Bedrooms in all including:
- Master Bedroom with fitted wardrobes, Ensuite Shower Room and door to Balcony
- Cloakroom
- Family Bathroom
- Living Room on 2nd floor with door to private Roof Terrace
- Garage and driveway parking
- Gas central heating
- Double glazing
- Council tax band D
- What3words:///visit.gains.rich

 GROUND FLOOR
 1ST FLOOR
 2ND FLOOR

 412 sq.ft. (38.3 sq.m.) approx.
 410 sq.ft. (38.1 sq.m.) approx.
 239 sq.ft. (22.2 sq.m.) approx.

Viewing strictly through the selling agents: