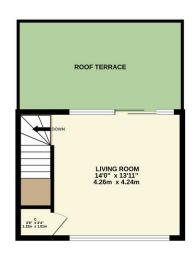

## **Features**

- Entrance Hall
- Fitted Kitchen / Breakfast Room with French doors to Sun Terrace
- 3 Bedrooms in all including:
- Master Bedroom with fitted wardrobes, Ensuite Shower Room and door to Balcony
- Cloakroom
- Family Bathroom
- Living Room on 2nd floor with door to private Roof Terrace
- Garage and driveway parking
- Gas central heating
- Double glazing
- Council tax band D
- What3words:///visit.gains.rich

 GROUND FLOOR
 1ST FLOOR
 2ND FLOOR

 412 sq.ft. (38.3 sq.m.) approx.
 410 sq.ft. (38.1 sq.m.) approx.
 239 sq.ft. (22.2 sq.m.) approx.

Viewing strictly through the selling agents: