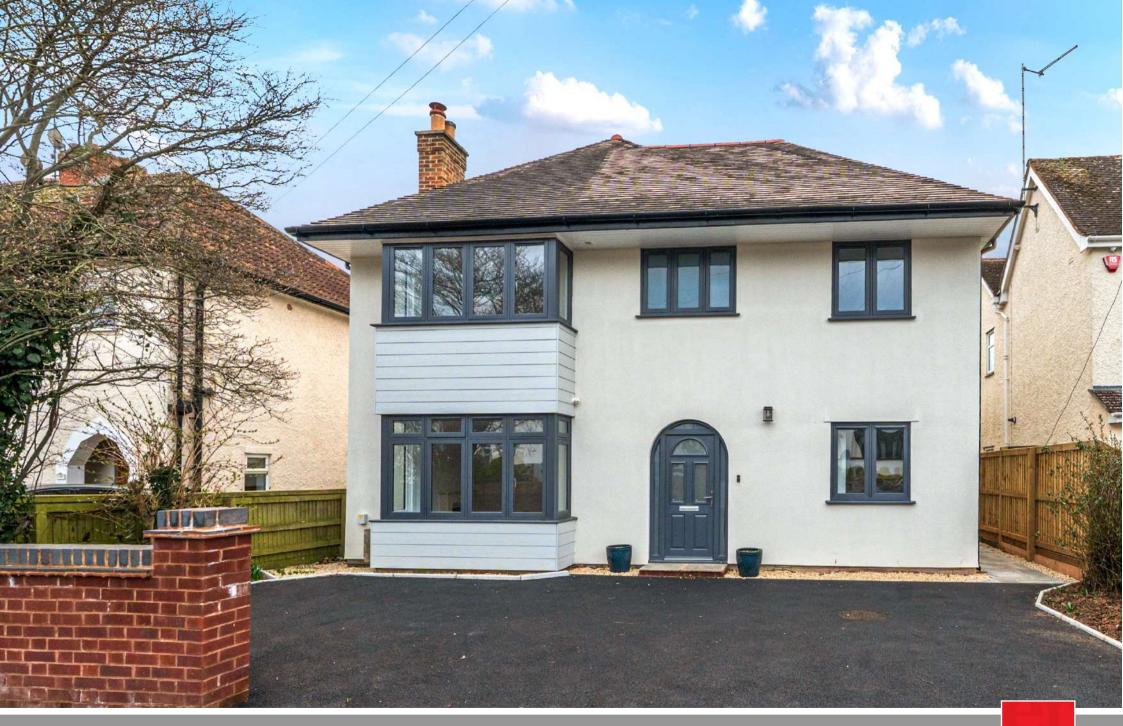

37 Whitmore Road Taunton TA2 6DZ

A superb 1930's 4 bedroomed family home, fully renovated and extended to a very high standard and specification by reputable local developers, with 2 reception rooms, good sized sunny West facing garden to rear and ample driveway parking. No onward chain.

Utility Room with quartz work surfaces and plumbing / space for tumble dryer and washing machine

- Cloakroom
- Master Bedroom with fitted wardrobes and Ensuite Shower Room
- 3 further bedrooms
- Family Bathroom with separate shower
- Enclosed West facing garden to rear with sandstone patio
- Ample driveway parking
- · Gas central heating
- Underfloor heating to ground floor
- Refitted double glazing
- Fully re-wired and plumbed
- Newly installed owned solar panels
- Council tax TBC