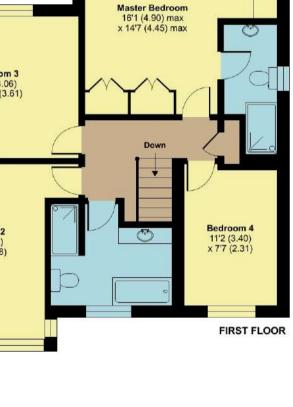

## 37 Whitmore Road, Taunton, TA2 6DZ

Approximate Area = 1787 sq ft / 166 sq m For identification only - Not to scale

Floor plan produced in accordance with RICS Property Measurement 2nd Edition, Incorporating International Property Measurement Standards (IPMS2 Residential). © nchecom 2025. Produced for Robert Cooney. REF: 1264603