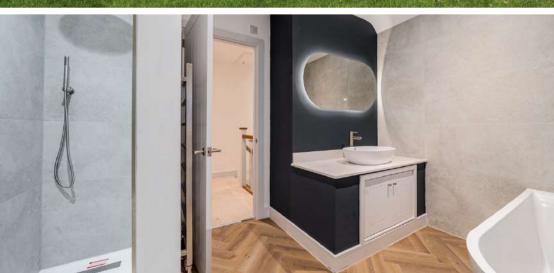

## **Features**

- Entrance Hall with inset glass balustrade
- Living Room with limestone fireplace
- Open plan fitted Kutchenhaus Kitchen / Dining Room with engineered oak flooring, limestone fireplace, integrated appliances including full height freezer, fridge, microwave combi oven, fan assisted oven with grill, Bora induction hob with integrated extractor, dishwasher, wine cooler, quartz work surfaces, LED lighting and French doors to garden
- Study

Utility Room with quartz work surfaces and plumbing / space for tumble dryer and washing machine

- Cloakroom
- Master Bedroom with fitted wardrobes and Ensuite Shower Room
- 3 further bedrooms
- Family Bathroom with separate shower
- Enclosed West facing garden to rear with sandstone patio
- Ample driveway parking
- · Gas central heating
- Underfloor heating to ground floor
- Refitted double glazing
- Fully re-wired and plumbed
- Newly installed owned solar panels
- Council tax TBC