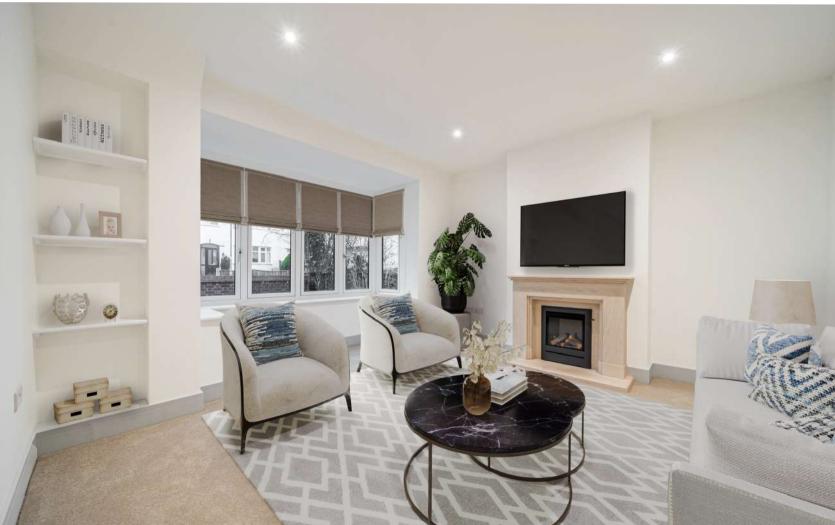

## **Features**

- Entrance Hall with inset glass balustrade
- Living Room with limestone fireplace
- Open plan fitted Kutchenhaus Kitchen / Dining Room with engineered oak flooring, limestone fireplace, integrated appliances including full height freezer, fridge, microwave combi oven, fan assisted oven with grill, Bora induction hob with integrated extractor, dishwasher, wine cooler, quartz work surfaces, LED lighting and French doors to garden
- Study

CGI's have been used to represent the potential internal furnishings

Whitemore Road is situated just over 1 mile from the centre of Taunton, the County Town of Somerset.

Taunton is a bustling, forwardlooking town with excellent amenities, a good selection of independent and high street shops, distinctive restaurants, cafés, a wealth of history and sporting facilities including the County Cricket Ground.