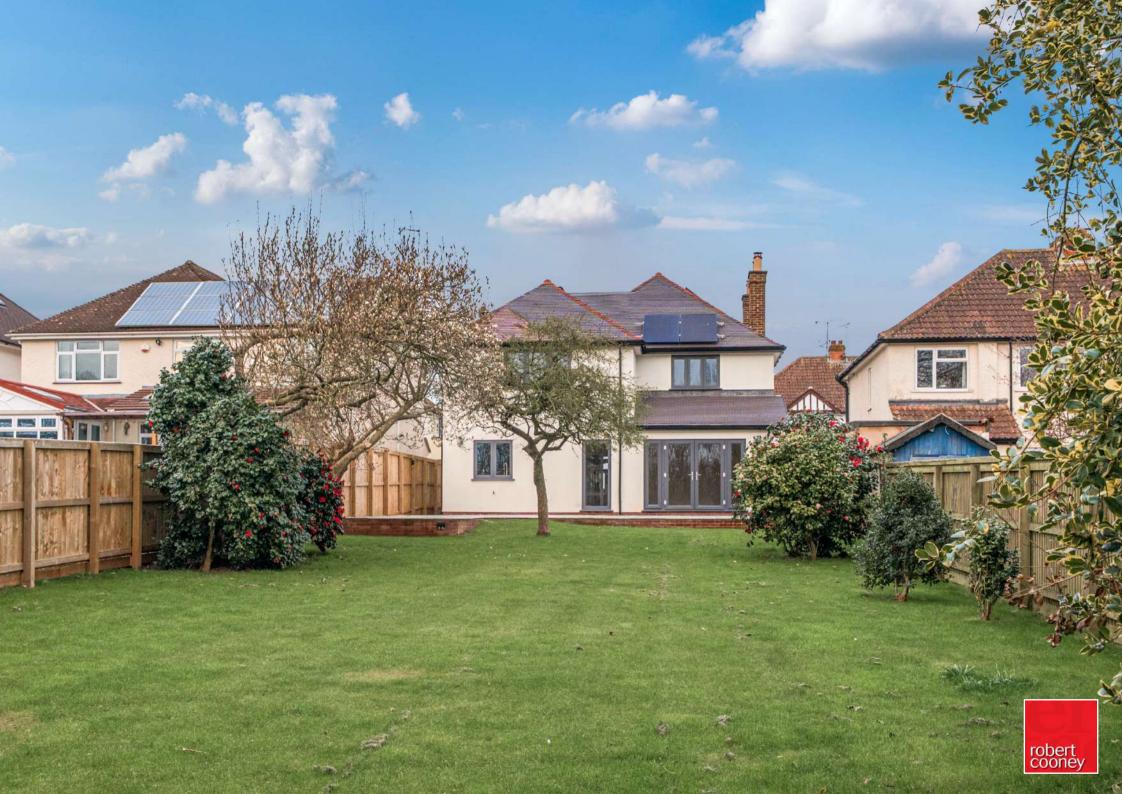

37 Whitmore Road Taunton TA2 6DZ

A superb 1930's 4 bedroomed family home, fully renovated and extended to a very high standard and specification by reputable local developers, with 2 reception rooms, good sized sunny West facing garden to rear and ample driveway parking. No onward chain.

Utility Room with quartz work surfaces and plumbing / space for tumble dryer and washing machine

- Cloakroom
- Master Bedroom with fitted wardrobes and Ensuite Shower Room
- 3 further bedrooms
- Family Bathroom with separate shower
- Enclosed West facing garden to rear with sandstone patio
- Ample driveway parking
- · Gas central heating
- Underfloor heating to ground floor
- Refitted double glazing
- Fully re-wired and plumbed
- Newly installed owned solar panels
- Council tax TBC