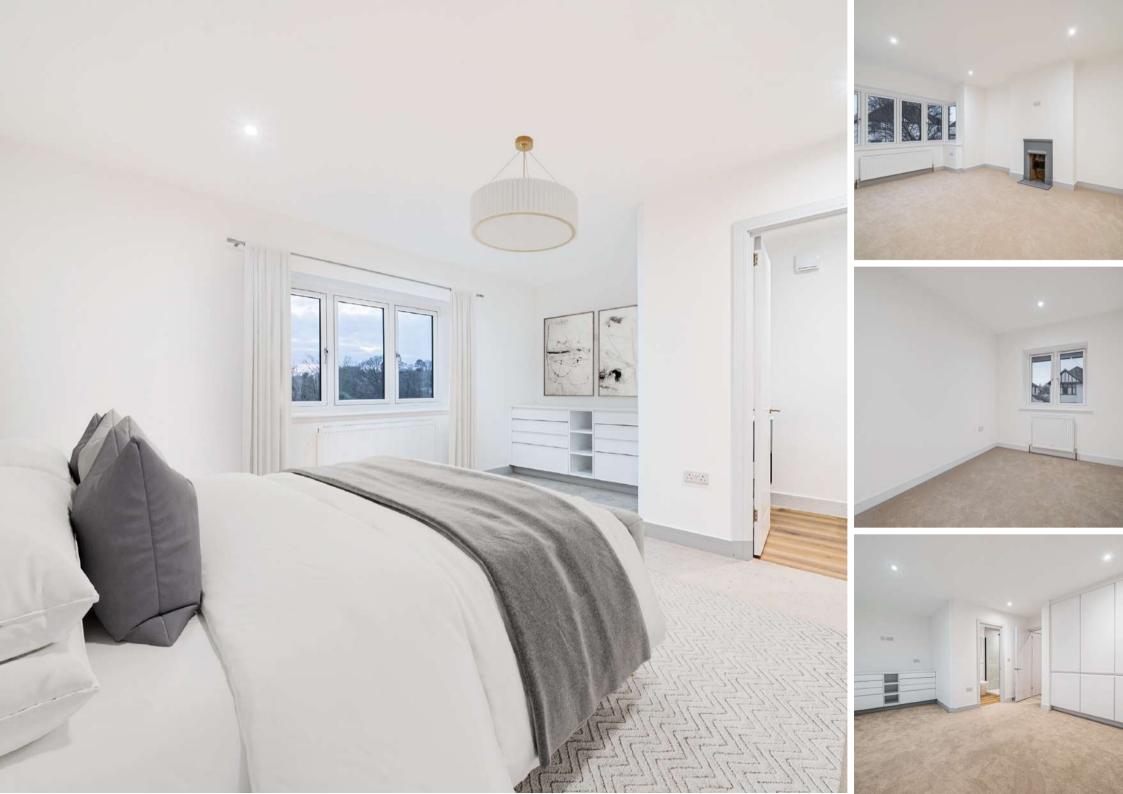

Utility Room with quartz work surfaces and plumbing / space for tumble dryer and washing machine

- Cloakroom
- Master Bedroom with fitted wardrobes and Ensuite Shower Room
- 3 further bedrooms
- Family Bathroom with separate shower
- Enclosed West facing garden to rear with sandstone patio
- Ample driveway parking
- · Gas central heating
- Underfloor heating to ground floor
- Refitted double glazing
- Fully re-wired and plumbed
- Newly installed owned solar panels
- Council tax TBC