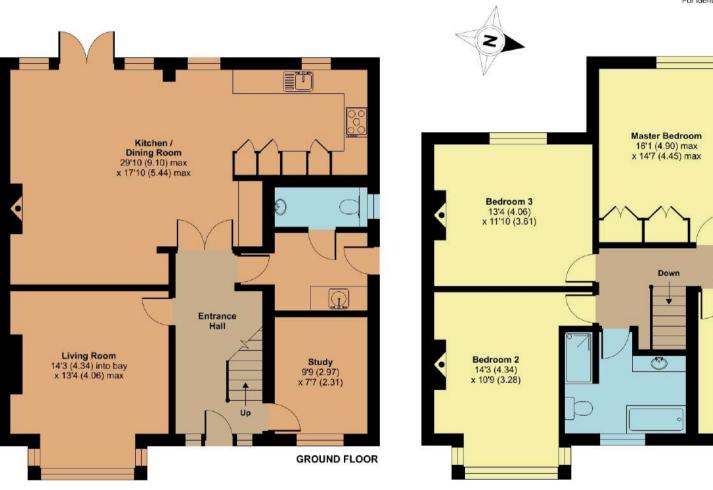

## 37 Whitmore Road, Taunton, TA2 6DZ

Approximate Area = 1787 sq ft / 166 sq m For identification only - Not to scale

Floor plan produced in accordance with RICS Property Measurement 2nd Edition, Incorporating International Property Measurement Standards (IPMS2 Residential). © nchecom 2025. Produced for Robert Cooney. REF: 1264603