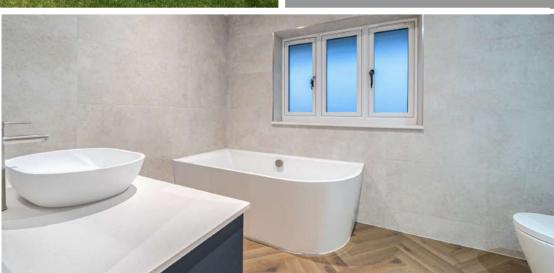

## **Features**

- Entrance Hall with inset glass balustrade
- Living Room with limestone fireplace
- Open plan fitted Kutchenhaus Kitchen / Dining Room with engineered oak flooring, limestone fireplace, integrated appliances including full height freezer, fridge, microwave combi oven, fan assisted oven with grill, Bora induction hob with integrated extractor, dishwasher, wine cooler, quartz work surfaces, LED lighting and French doors to garden
- Study

Utility Room with quartz work surfaces and plumbing / space for tumble dryer and washing machine

- Cloakroom
- Master Bedroom with fitted wardrobes and Ensuite Shower Room
- 3 further bedrooms
- Family Bathroom with separate shower
- Enclosed West facing garden to rear with sandstone patio
- Ample driveway parking
- · Gas central heating
- Underfloor heating to ground floor
- Refitted double glazing
- Fully re-wired and plumbed
- Newly installed owned solar panels
- Council tax TBC