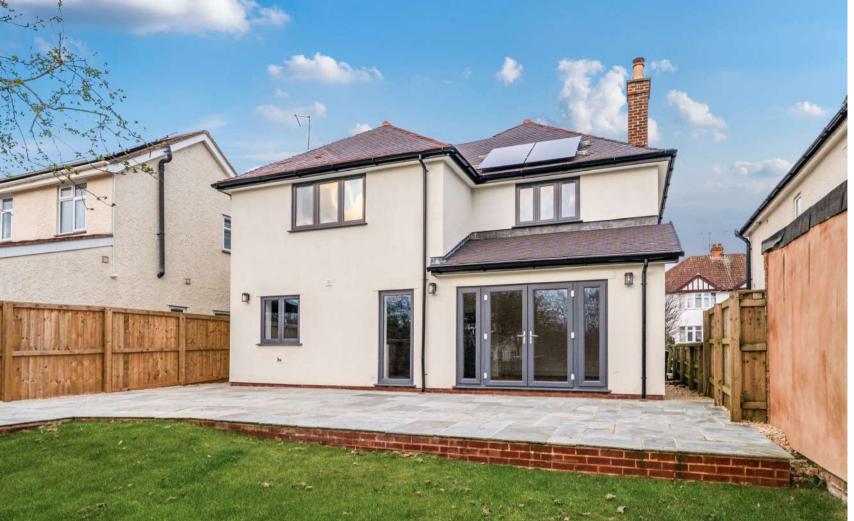

37 Whitmore Road Taunton TA2 6DZ

A superb 1930's 4 bedroomed family home, fully renovated and extended to a very high standard and specification by reputable local developers, with 2 reception rooms, good sized sunny West facing garden to rear and ample driveway parking. No onward chain.

Utility Room with quartz work surfaces and plumbing / space for tumble dryer and washing machine

- Cloakroom
- Master Bedroom with fitted wardrobes and Ensuite Shower Room
- 3 further bedrooms
- Family Bathroom with separate shower
- Enclosed West facing garden to rear with sandstone patio
- Ample driveway parking
- · Gas central heating
- Underfloor heating to ground floor
- Refitted double glazing
- Fully re-wired and plumbed
- Newly installed owned solar panels
- Council tax TBC