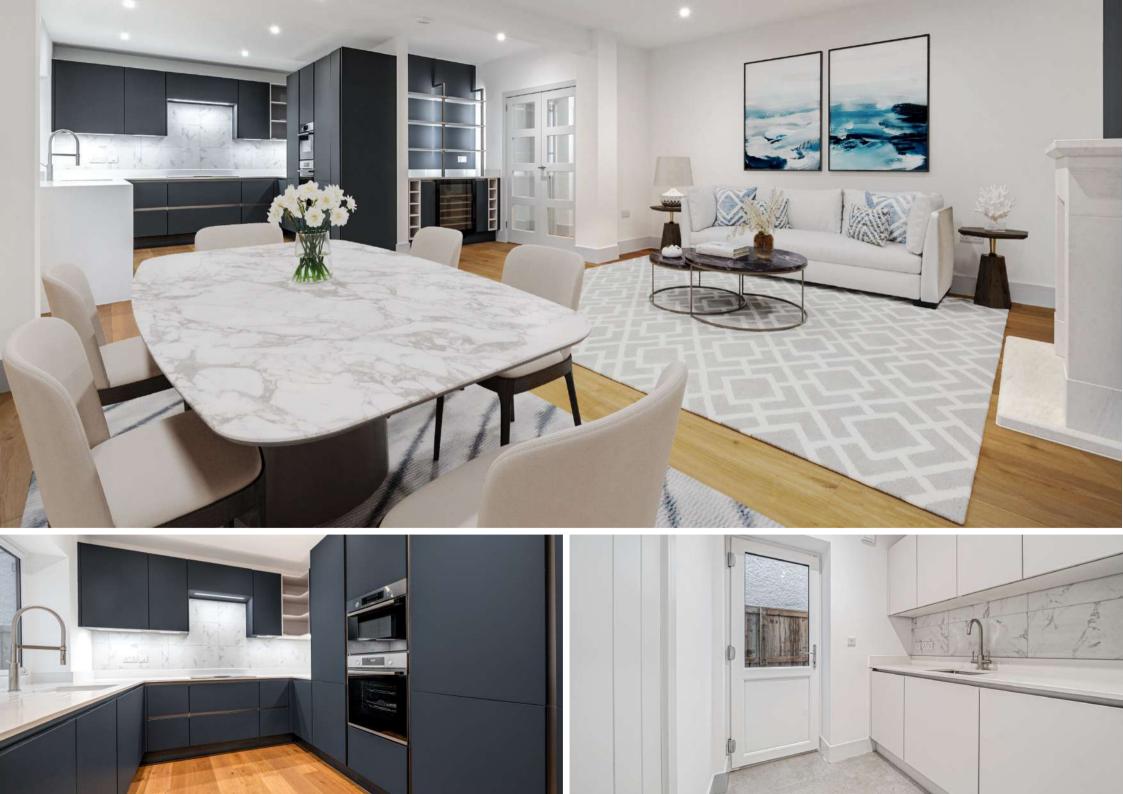

## **Features**

- Entrance Hall with inset glass balustrade
- Living Room with limestone fireplace
- Open plan fitted Kutchenhaus Kitchen / Dining Room with engineered oak flooring, limestone fireplace, integrated appliances including full height freezer, fridge, microwave combi oven, fan assisted oven with grill, Bora induction hob with integrated extractor, dishwasher, wine cooler, quartz work surfaces, LED lighting and French doors to garden
- Study

Utility Room with quartz work surfaces and plumbing / space for tumble dryer and washing machine

- Cloakroom
- Master Bedroom with fitted wardrobes and Ensuite Shower Room
- 3 further bedrooms
- Family Bathroom with separate shower
- Enclosed West facing garden to rear with sandstone patio
- Ample driveway parking
- · Gas central heating
- Underfloor heating to ground floor
- Refitted double glazing
- Fully re-wired and plumbed
- Newly installed owned solar panels
- Council tax TBC