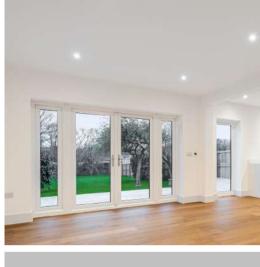

## **Features**

- Entrance Hall with inset glass balustrade
- Living Room with limestone fireplace
- Open plan fitted Kutchenhaus Kitchen / Dining Room with engineered oak flooring, limestone fireplace, integrated appliances including full height freezer, fridge, microwave combi oven, fan assisted oven with grill, Bora induction hob with integrated extractor, dishwasher, wine cooler, quartz work surfaces, LED lighting and French doors to garden
- Study