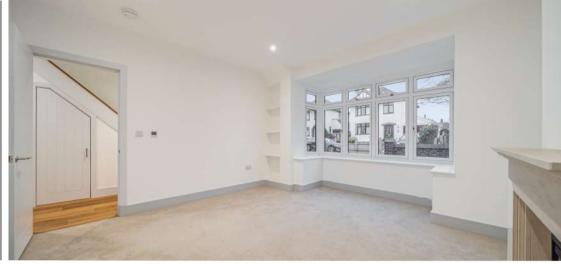

## **Features**

- Entrance Hall with inset glass balustrade
- Living Room with limestone fireplace
- Open plan fitted Kutchenhaus Kitchen / Dining Room with engineered oak flooring, limestone fireplace, integrated appliances including full height freezer, fridge, microwave combi oven, fan assisted oven with grill, Bora induction hob with integrated extractor, dishwasher, wine cooler, quartz work surfaces, LED lighting and French doors to garden
- Study

CGI's have been used to represent the potential internal furnishings

Whitemore Road is situated just over 1 mile from the centre of Taunton, the County Town of Somerset.

Taunton is a bustling, forwardlooking town with excellent amenities, a good selection of independent and high street shops, distinctive restaurants, cafés, a wealth of history and sporting facilities including the County Cricket Ground.