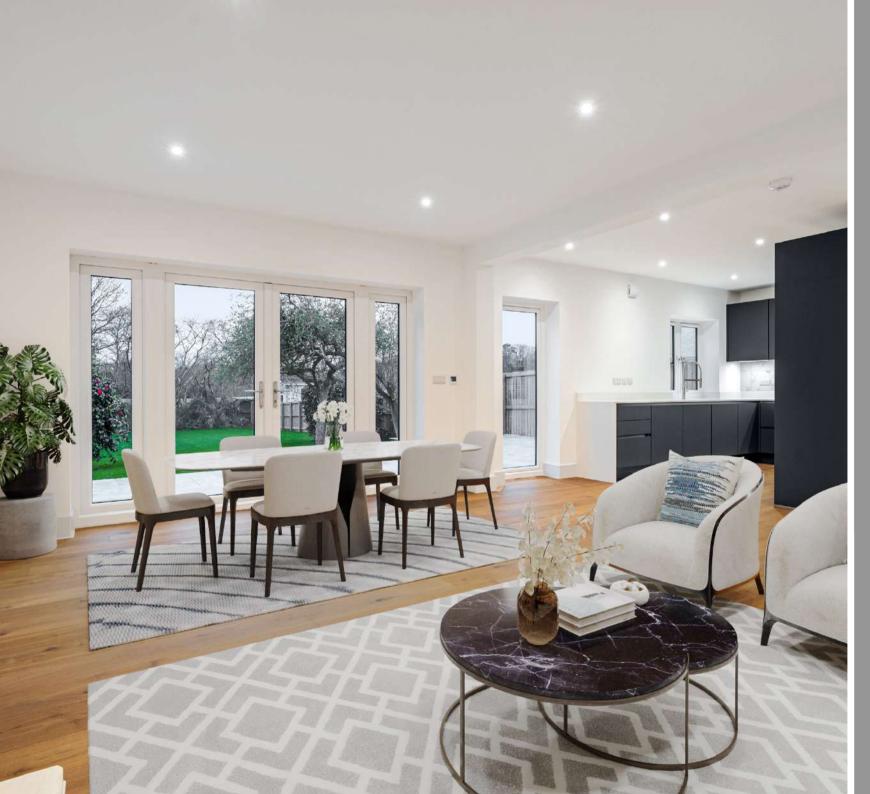

## **Features**

- Entrance Hall with inset glass balustrade
- Living Room with limestone fireplace
- Open plan fitted Kutchenhaus Kitchen / Dining Room with engineered oak flooring, limestone fireplace, integrated appliances including full height freezer, fridge, microwave combi oven, fan assisted oven with grill, Bora induction hob with integrated extractor, dishwasher, wine cooler, quartz work surfaces, LED lighting and French doors to garden
- Study

CGI's have been used to represent the potential internal furnishings

Whitemore Road is situated just over 1 mile from the centre of Taunton, the County Town of Somerset.

Taunton is a bustling, forwardlooking town with excellent amenities, a good selection of independent and high street shops, distinctive restaurants, cafés, a wealth of history and sporting facilities including the County Cricket Ground.