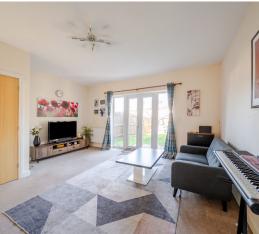

## Features

- Entrance Hall
- Fitted Kitchen
- Living / Dining Room with French doors to garden
- Cloakroom
- Master Bedroom with Ensuite Shower Room
- Family Bathroom
- Enclosed garden to rear
- Off road parking
- Gas central heating
- Double glazing
- Council tax band C
- What3words: ///funny.atom.wash