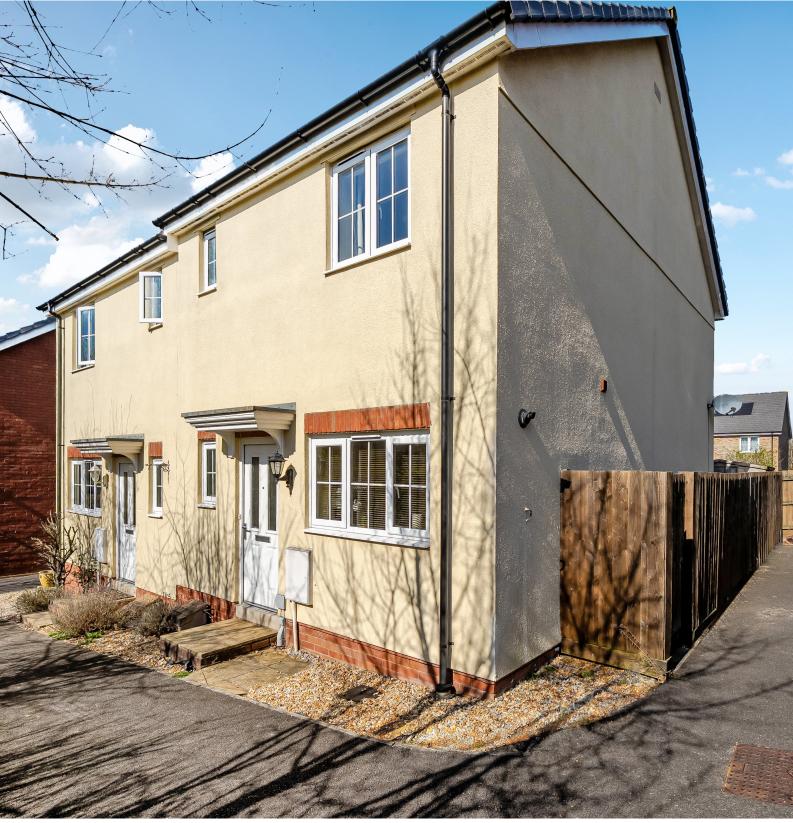

19 Shutewater Orchard Taunton TA1 5FA

OIEO £260,000

## 19 Shutewater Orchard, Bishops Hull, Taunton, TA1 5FA

Approximate Area = 842 sq ft / 78.2 sq m Shed = 54 sq ft / 5 sq m Total = 896 sq ft / 83.2 sq m For identification only - Not to scale

Situated in the popular village of Bishops Hull close to local amenities and within 1.7 miles of Taunton town centre is this South facing 3 bedroomed semidetached house with enclosed garden to rear and off road parking for 2 cars. No onward chain.