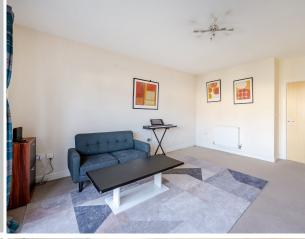

## Features

- Entrance Hall
- Fitted Kitchen
- Living / Dining Room with French doors to garden
- Cloakroom
- Master Bedroom with Ensuite Shower Room
- Family Bathroom
- Enclosed garden to rear
- Off road parking
- Gas central heating
- Double glazing
- Council tax band C
- What3words: ///funny.atom.wash