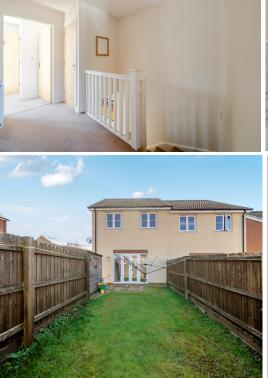

## 19 Shutewater Orchard, Bishops Hull, Taunton, TA1 5FA

Approximate Area = 842 sq ft / 78.2 sq m Shed = 54 sq ft / 5 sq m Total = 896 sq ft / 83.2 sq m For identification only - Not to scale

Situated in the popular village of Bishops Hull close to local amenities and within 1.7 miles of Taunton town centre is this South facing 3 bedroomed semidetached house with enclosed garden to rear and off road parking for 2 cars. No onward chain.