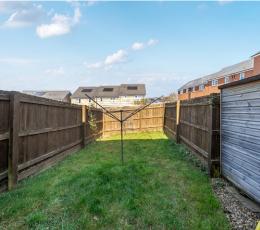

## 19 Shutewater Orchard, Bishops Hull, Taunton, TA1 5FA

Approximate Area = 842 sq ft / 78.2 sq m Shed = 54 sq ft / 5 sq m Total = 896 sq ft / 83.2 sq m For identification only - Not to scale

Situated in the popular village of Bishops Hull close to local amenities and within 1.7 miles of Taunton town centre is this South facing 3 bedroomed semidetached house with enclosed garden to rear and off road parking for 2 cars. No onward chain.

## Features

- Entrance Hall
- Fitted Kitchen
- Living / Dining Room with French doors to garden
- Cloakroom
- Master Bedroom with Ensuite Shower Room
- Family Bathroom
- Enclosed garden to rear
- Off road parking
- Gas central heating
- Double glazing
- Council tax band C
- What3words: ///funny.atom.wash