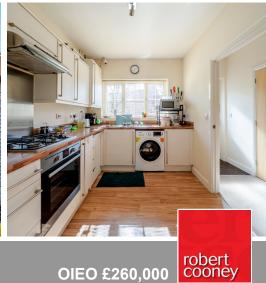

## Features

- Entrance Hall
- Fitted Kitchen
- Living / Dining Room with French doors to garden
- Cloakroom
- Master Bedroom with Ensuite Shower Room
- Family Bathroom
- Enclosed garden to rear
- Off road parking
- Gas central heating
- Double glazing
- Council tax band C
- What3words: ///funny.atom.wash