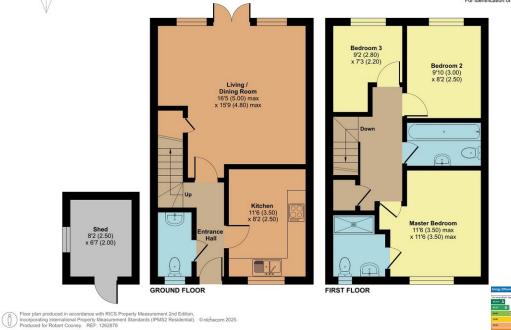

## 19 Shutewater Orchard, Bishops Hull, Taunton, TA1 5FA

Approximate Area = 842 sq ft / 78.2 sq m Shed = 54 sq ft / 5 sq m Total = 896 sq ft / 83.2 sq m For identification only - Not to scale

Situated in the popular village of Bishops Hull close to local amenities and within 1.7 miles of Taunton town centre is this South facing 3 bedroomed semidetached house with enclosed garden to rear and off road parking for 2 cars. No onward chain.

## Features

- Entrance Hall
- Fitted Kitchen
- Living / Dining Room with French doors to garden
- Cloakroom
- Master Bedroom with Ensuite Shower Room
- Family Bathroom
- Enclosed garden to rear
- Off road parking
- Gas central heating
- Double glazing
- Council tax band C
- What3words: ///funny.atom.wash