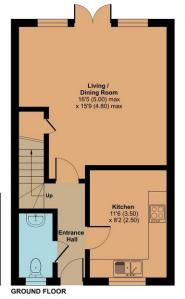

## 19 Shutewater Orchard, Bishops Hull, Taunton, TA1 5FA

roperty Measurement 2nd Edition, ent Standards (IPMS2 Residential). © ntchecom 2025.

Shed = 54 sq ft / 5 sq m

Fitted Kitchen

**Entrance Hall** 

**Features** 

- Living / Dining Room with French doors to garden
- Cloakroom
- Master Bedroom with **Ensuite Shower Room**
- Family Bathroom
- Enclosed garden to rear
- Off road parking
- Gas central heating
- Double glazing
- Council tax band C
- What3words: ///funny.atom.wash