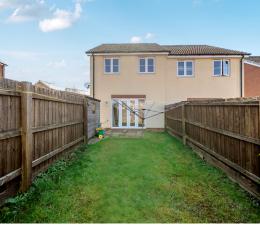

- Living / Dining Room with French doors to garden
- Cloakroom
- Master Bedroom with **Ensuite Shower Room**
- Family Bathroom
- Enclosed garden to rear
- Off road parking
- Gas central heating
- Double glazing
- Council tax band C
- What3words: ///funny.atom.wash

Situated in the popular village of Bishops Hull close to local amenities and within 1.7 miles of Taunton town centre is this South facing 3 bedroomed semidetached house with enclosed garden to rear and off road parking for 2 cars. No onward chain.