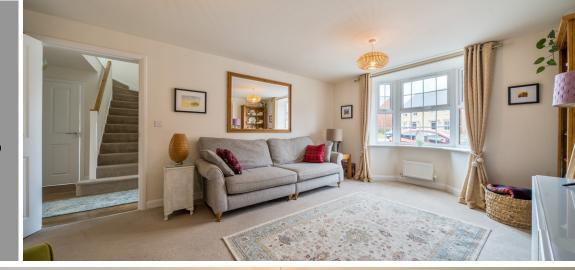

## **Features**

- **Entrance Hall**
- Living Room
- Fitted Kitchen / Dining Room with French doors to garden
- Utility Room with door to garden
- Study
- Cloakroom
- Master Bedroom with fitted wardrobes and Ensuite Shower Room
- 3 further double Bedrooms
- Family Bathroom with separate shower
- **Enclosed South-East facing** garden to rear
- Garage and driveway parking
- Gas central heating
- Double glazing
  Remaining NHBC warranty
- Management charge £348.93 pa
- Council tax band E
- What3words: ///deleting.fruitcake.tribe