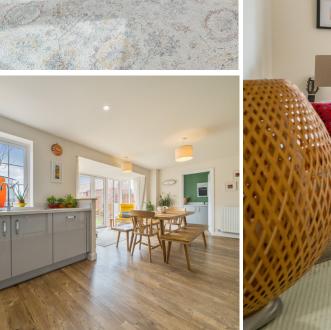

## **Features**

- **Entrance Hall**
- Living Room
- Fitted Kitchen / Dining Room with French doors to garden
- Utility Room with door to garden
- Study
- Cloakroom
- Master Bedroom with fitted wardrobes and Ensuite Shower Room
- 3 further double Bedrooms
- Family Bathroom with separate shower
- **Enclosed South-East facing** garden to rear
- Garage and driveway parking
- Gas central heating
- Double glazing
  Remaining NHBC warranty
- Management charge £348.93 pa
- Council tax band E
- What3words: ///deleting.fruitcake.tribe