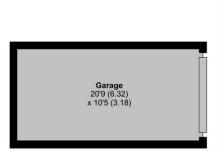

## 28 Stawell Road, Bishops Lydeard, Taunton, TA4 3FA

Approximate Area = 1516 sq ft / 140.8 sq m Garage = 219 sq ft / 20.3 sq m Total = 1735 sq ft / 161.1 sq m

For identification only - Not to scale

Viewing strictly through the selling agents: