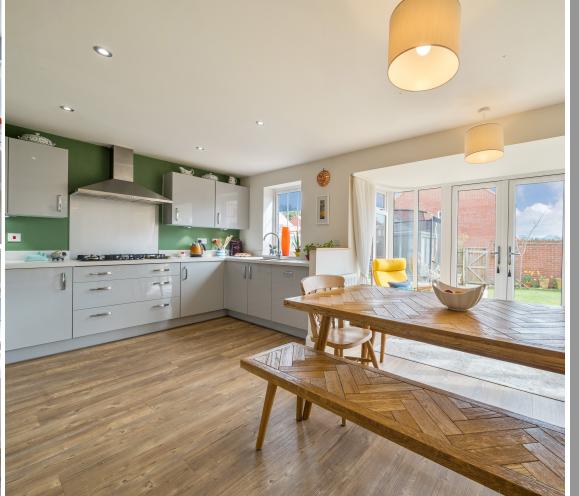

## **Features**

- **Entrance Hall**
- Living Room
- Fitted Kitchen / Dining Room with French doors to garden
- Utility Room with door to garden
- Study
- Cloakroom
- Master Bedroom with fitted wardrobes and Ensuite Shower Room
- 3 further double Bedrooms
- Family Bathroom with separate shower
- **Enclosed South-East facing** garden to rear
- Garage and driveway parking
- Gas central heating
- Double glazing
  Remaining NHBC warranty
- Management charge £348.93 pa
- Council tax band E
- What3words: ///deleting.fruitcake.tribe