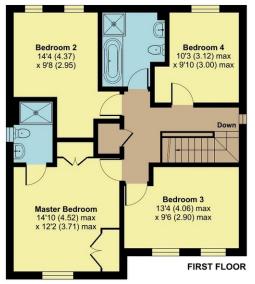

## 28 Stawell Road, Bishops Lydeard, Taunton, TA4 3FA

Approximate Area = 1516 sq ft / 140.8 sq m Garage = 219 sq ft / 20.3 sq m Total = 1735 sq ft / 161.1 sq m

For identification only - Not to scale

Viewing strictly through the selling agents: