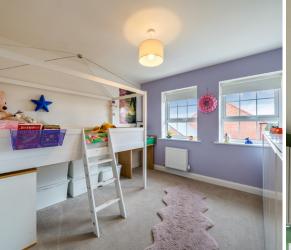

## **Features**

- **Entrance Hall**
- Living Room
- Fitted Kitchen / Dining Room with French doors to garden
- Utility Room with door to garden
- Study
- Cloakroom
- Master Bedroom with fitted wardrobes and Ensuite Shower Room
- 3 further double Bedrooms
- Family Bathroom with separate shower
- **Enclosed South-East facing** garden to rear
- Garage and driveway parking
- Gas central heating
- Double glazing
  Remaining NHBC warranty
- Management charge £348.93 pa
- Council tax band E
- What3words: ///deleting.fruitcake.tribe