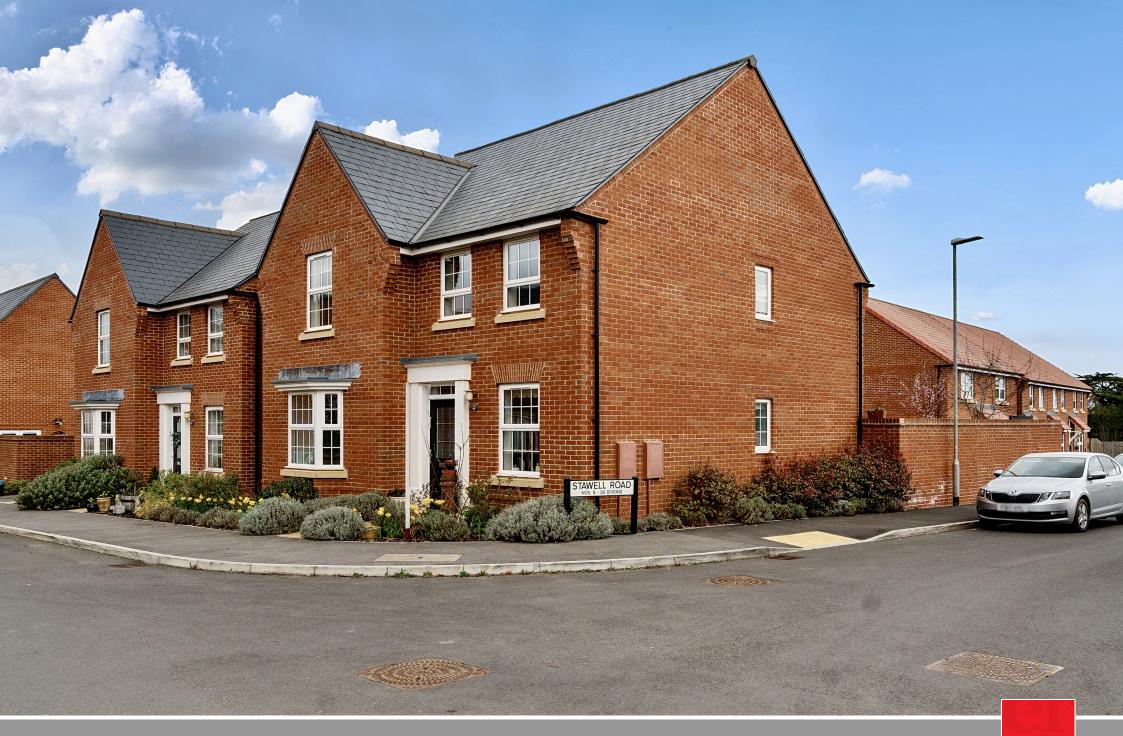

Located in the popular village of Bishops Lydeard within 4.5 miles of the centre of Taunton is this immaculately presented 4 double bedroomed detached house built by David Wilsons Homes in 2021 with enclosed South East facing garden to rear, garage and driveway parking.

## 28 Stawell Road, Bishops Lydeard, Taunton, TA4 3FA

Approximate Area = 1516 sq ft / 140.8 sq m Garage = 219 sq ft / 20.3 sq m Total = 1735 sq ft / 161.1 sq m

For identification only - Not to scale

Viewing strictly through the selling agents: