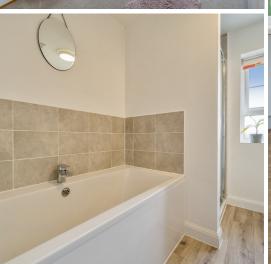

## **Features**

- **Entrance Hall**
- Living Room
- Fitted Kitchen / Dining Room with French doors to garden
- Utility Room with door to garden
- Study
- Cloakroom
- Master Bedroom with fitted wardrobes and Ensuite Shower Room
- 3 further double Bedrooms
- Family Bathroom with separate shower
- **Enclosed South-East facing** garden to rear
- Garage and driveway parking
- Gas central heating
- Double glazing
  Remaining NHBC warranty
- Management charge £348.93 pa
- Council tax band E
- What3words: ///deleting.fruitcake.tribe