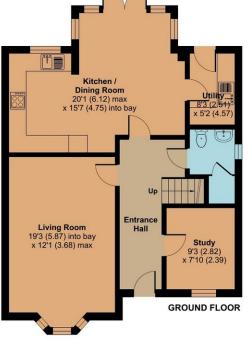

## **Features**

- **Entrance Hall**
- Living Room
- Fitted Kitchen / Dining Room with French doors to garden
- Utility Room with door to garden
- Study
- Cloakroom
- Master Bedroom with fitted wardrobes and Ensuite Shower Room
- 3 further double Bedrooms
- Family Bathroom with separate shower
- **Enclosed South-East facing** garden to rear
- Garage and driveway parking
- Gas central heating
- Double glazing
  Remaining NHBC warranty
- Management charge £348.93 pa
- Council tax band E
- What3words: ///deleting.fruitcake.tribe

## 28 Stawell Road, Bishops Lydeard, Taunton, TA4 3FA

Approximate Area = 1516 sq ft / 140.8 sq m Garage = 219 sq ft / 20.3 sq m Total = 1735 sq ft / 161.1 sq m

For identification only - Not to scale

Viewing strictly through the selling agents: