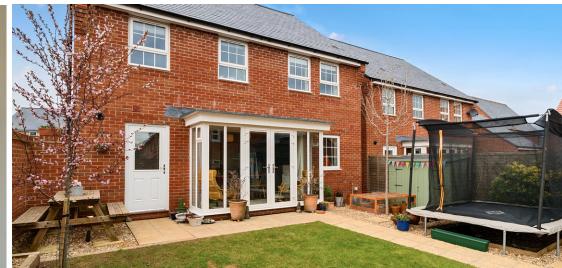

Located in the popular village of Bishops Lydeard within 4.5 miles of the centre of Taunton is this immaculately presented 4 double bedroomed detached house built by David Wilsons Homes in 2021 with enclosed South East facing garden to rear, garage and driveway parking.

## **Features**

- **Entrance Hall**
- Living Room
- Fitted Kitchen / Dining Room with French doors to garden
- Utility Room with door to garden
- Study
- Cloakroom
- Master Bedroom with fitted wardrobes and Ensuite Shower Room
- 3 further double Bedrooms
- Family Bathroom with separate shower
- **Enclosed South-East facing** garden to rear
- Garage and driveway parking
- Gas central heating
- Double glazing
  Remaining NHBC warranty
- Management charge £348.93 pa
- Council tax band E
- What3words: ///deleting.fruitcake.tribe