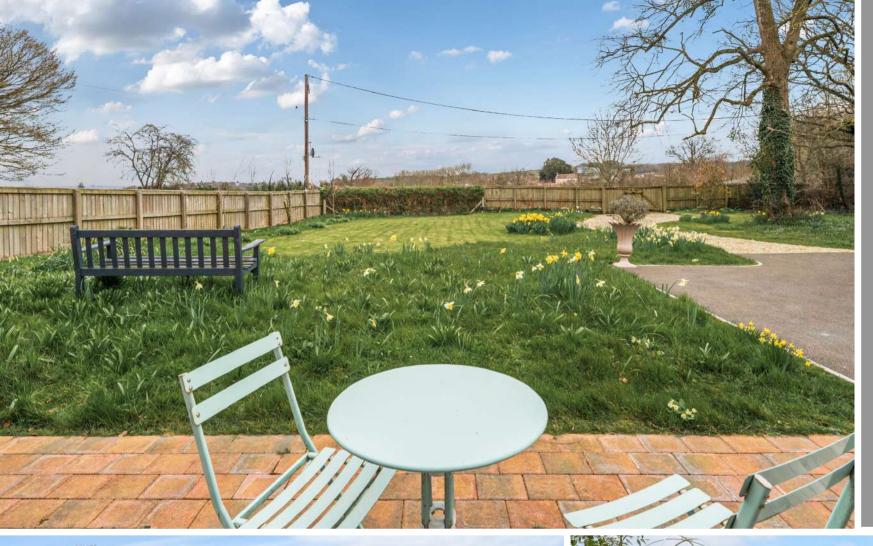

Conveniently situated in a secluded setting within the Heatherton Park estate and within a short drive between Taunton and Wellington is this immaculately presented, extended 3 bedroomed detached bungalow with 3 reception rooms, enclosed walled garden of 0.5 acre with feature pond, double garage / workshop and private gated driveway parking.

## **Features**

- Entrance Hall
- Living Room with coal effect gas fire and door to garden
- Newly fitted Kitchen / Breakfast Room with roof light
- Office / Study with door to garden
- Utility Room
- Cloakroom
- Vaulted Studio with French doors to garden
- Master Bedroom with fitted wardrobe
- Bedroom 2 with fitted wardrobe
- Bedroom 3 with door to garden
- Shower Room
- Established walled garden of 0.5 acre with feature pond and useful garden shed
- Double Garage / Workshop with private gated driveway parking
- · Gas central heating
- Underfloor heating in Studio, Hallway, Office / Study, Utility and large Garage
- Double glazing
- Council tax band D
- What3words: ///inched.washroom.picnic