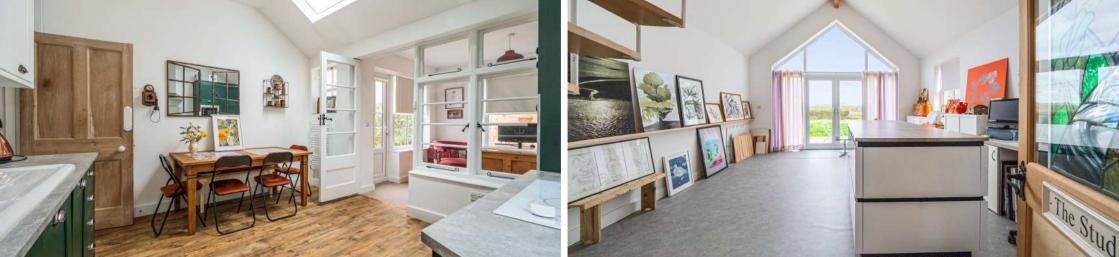

## **Features**

- Entrance Hall
- Living Room with coal effect gas fire and door to garden
- Newly fitted Kitchen / Breakfast Room with roof light
- Office / Study with door to garden
- Utility Room
- Cloakroom
- Vaulted Studio with French doors to garden
- Master Bedroom with fitted wardrobe
- Bedroom 2 with fitted wardrobe
- Bedroom 3 with door to garden
- Shower Room
- Established walled garden of 0.5 acre with feature pond and useful garden shed
- Double Garage / Workshop with private gated driveway parking
- · Gas central heating
- Underfloor heating in Studio, Hallway, Office / Study, Utility and large Garage
- Double glazing
- Council tax band D
- What3words: ///inched.washroom.picnic