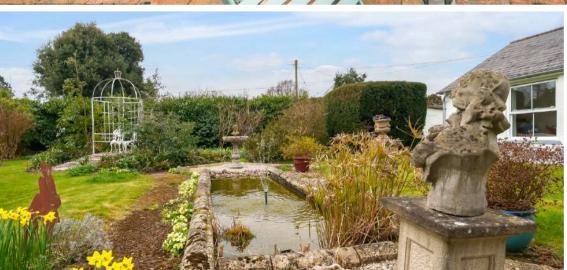

Conveniently situated in a secluded setting within the Heatherton Park estate and within a short drive between Taunton and Wellington is this immaculately presented, extended 3 bedroomed detached bungalow with 3 reception rooms, enclosed walled garden of 0.5 acre with feature pond, double garage / workshop and private gated driveway parking.

## **Features**

- Entrance Hall
- Living Room with coal effect gas fire and door to garden
- Newly fitted Kitchen / Breakfast Room with roof light
- Office / Study with door to garden
- Utility Room
- Cloakroom
- Vaulted Studio with French doors to garden
- Master Bedroom with fitted wardrobe
- Bedroom 2 with fitted wardrobe
- Bedroom 3 with door to garden
- Shower Room
- Established walled garden of 0.5 acre with feature pond and useful garden shed
- Double Garage / Workshop with private gated driveway parking
- · Gas central heating
- Underfloor heating in Studio, Hallway, Office / Study, Utility and large Garage
- Double glazing
- Council tax band D
- What3words: ///inched.washroom.picnic