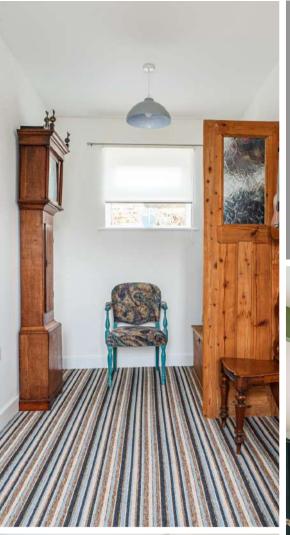

## **Features**

- Entrance Hall
- Living Room with coal effect gas fire and door to garden
- Newly fitted Kitchen / Breakfast Room with roof light
- Office / Study with door to garden
- Utility Room
- Cloakroom
- Vaulted Studio with French doors to garden
- Master Bedroom with fitted wardrobe
- Bedroom 2 with fitted wardrobe
- Bedroom 3 with door to garden
- Shower Room
- Established walled garden of 0.5 acre with feature pond and useful garden shed
- Double Garage / Workshop with private gated driveway parking
- · Gas central heating
- Underfloor heating in Studio, Hallway, Office / Study, Utility and large Garage
- Double glazing
- Council tax band D
- What3words: ///inched.washroom.picnic