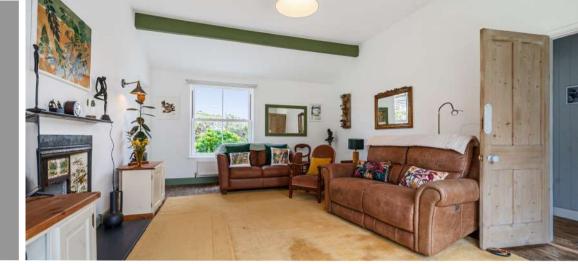

## **Features**

- Entrance Hall
- Living Room with coal effect gas fire and door to garden
- Newly fitted Kitchen / Breakfast Room with roof light
- Office / Study with door to garden
- Utility Room
- Cloakroom
- Vaulted Studio with French doors to garden
- Master Bedroom with fitted wardrobe
- Bedroom 2 with fitted wardrobe
- Bedroom 3 with door to garden
- Shower Room
- Established walled garden of 0.5 acre with feature pond and useful garden shed
- Double Garage / Workshop with private gated driveway parking
- · Gas central heating
- Underfloor heating in Studio, Hallway, Office / Study, Utility and large Garage
- Double glazing
- Council tax band D
- What3words: ///inched.washroom.picnic