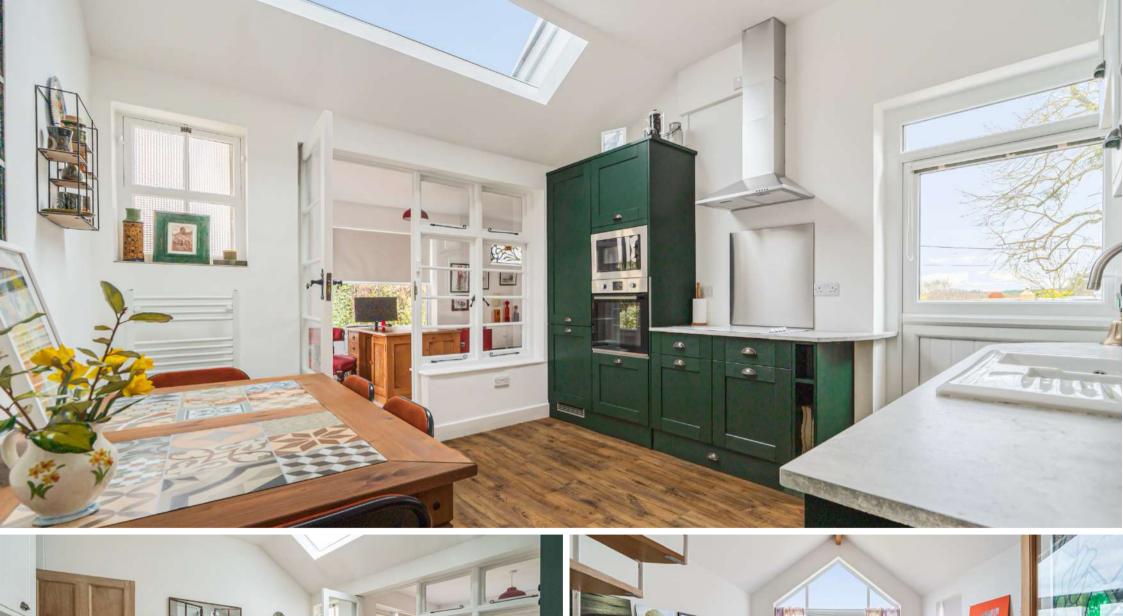

## **Features**

- Entrance Hall
- Living Room with coal effect gas fire and door to garden
- Newly fitted Kitchen / Breakfast Room with roof light
- Office / Study with door to garden
- Utility Room
- Cloakroom
- Vaulted Studio with French doors to garden
- Master Bedroom with fitted wardrobe
- Bedroom 2 with fitted wardrobe
- Bedroom 3 with door to garden
- Shower Room
- Established walled garden of 0.5 acre with feature pond and useful garden shed
- Double Garage / Workshop with private gated driveway parking
- · Gas central heating
- Underfloor heating in Studio, Hallway, Office / Study, Utility and large Garage
- Double glazing
- Council tax band D
- What3words: ///inched.washroom.picnic