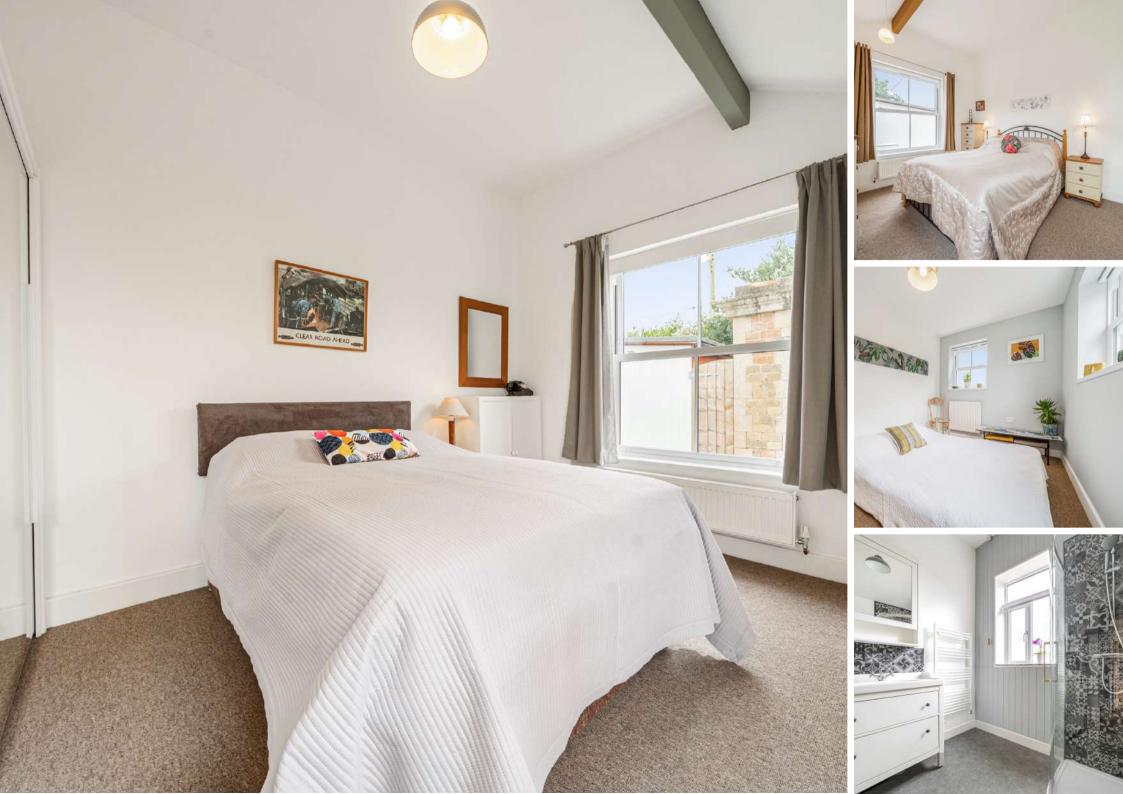

## **Features**

- Entrance Hall
- Living Room with coal effect gas fire and door to garden
- Newly fitted Kitchen / Breakfast Room with roof light
- Office / Study with door to garden
- Utility Room
- Cloakroom
- Vaulted Studio with French doors to garden
- Master Bedroom with fitted wardrobe
- Bedroom 2 with fitted wardrobe
- Bedroom 3 with door to garden
- Shower Room
- Established walled garden of 0.5 acre with feature pond and useful garden shed
- Double Garage / Workshop with private gated driveway parking
- · Gas central heating
- Underfloor heating in Studio, Hallway, Office / Study, Utility and large Garage
- Double glazing
- Council tax band D
- What3words: ///inched.washroom.picnic