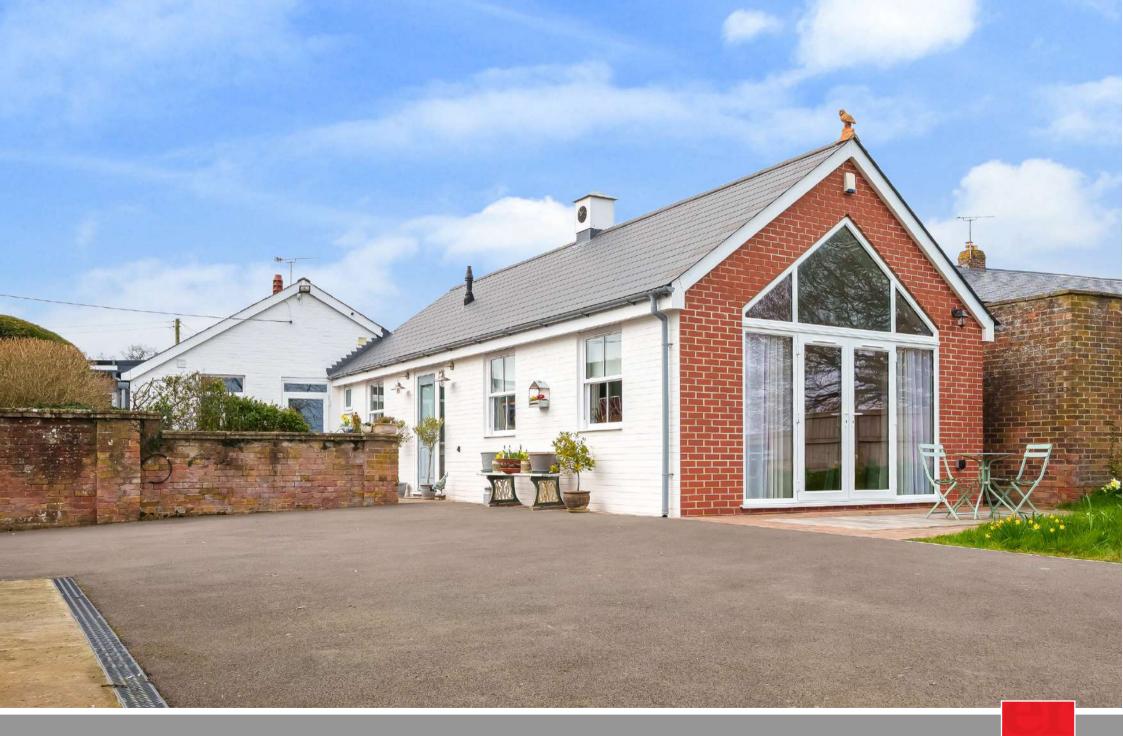

Conveniently situated in a secluded setting within the Heatherton Park estate and within a short drive between Taunton and Wellington is this immaculately presented, extended 3 bedroomed detached bungalow with 3 reception rooms, enclosed walled garden of 0.5 acre with feature pond, double garage / workshop and private gated driveway parking.

## **Features**

- Entrance Hall
- Living Room with coal effect gas fire and door to garden
- Newly fitted Kitchen / Breakfast Room with roof light
- Office / Study with door to garden
- Utility Room
- Cloakroom
- Vaulted Studio with French doors to garden
- Master Bedroom with fitted wardrobe
- Bedroom 2 with fitted wardrobe
- Bedroom 3 with door to garden
- Shower Room
- Established walled garden of 0.5 acre with feature pond and useful garden shed
- Double Garage / Workshop with private gated driveway parking
- · Gas central heating
- Underfloor heating in Studio, Hallway, Office / Study, Utility and large Garage
- Double glazing
- Council tax band D
- What3words: ///inched.washroom.picnic