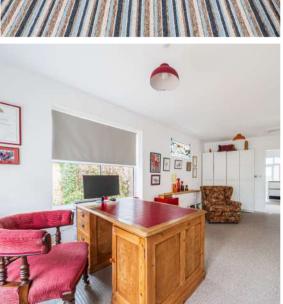

## **Features**

- Entrance Hall
- Living Room with coal effect gas fire and door to garden
- Newly fitted Kitchen / Breakfast Room with roof light
- Office / Study with door to garden
- Utility Room
- Cloakroom
- Vaulted Studio with French doors to garden
- Master Bedroom with fitted wardrobe
- Bedroom 2 with fitted wardrobe
- Bedroom 3 with door to garden
- Shower Room
- Established walled garden of 0.5 acre with feature pond and useful garden shed
- Double Garage / Workshop with private gated driveway parking
- · Gas central heating
- Underfloor heating in Studio, Hallway, Office / Study, Utility and large Garage
- Double glazing
- Council tax band D
- What3words: ///inched.washroom.picnic