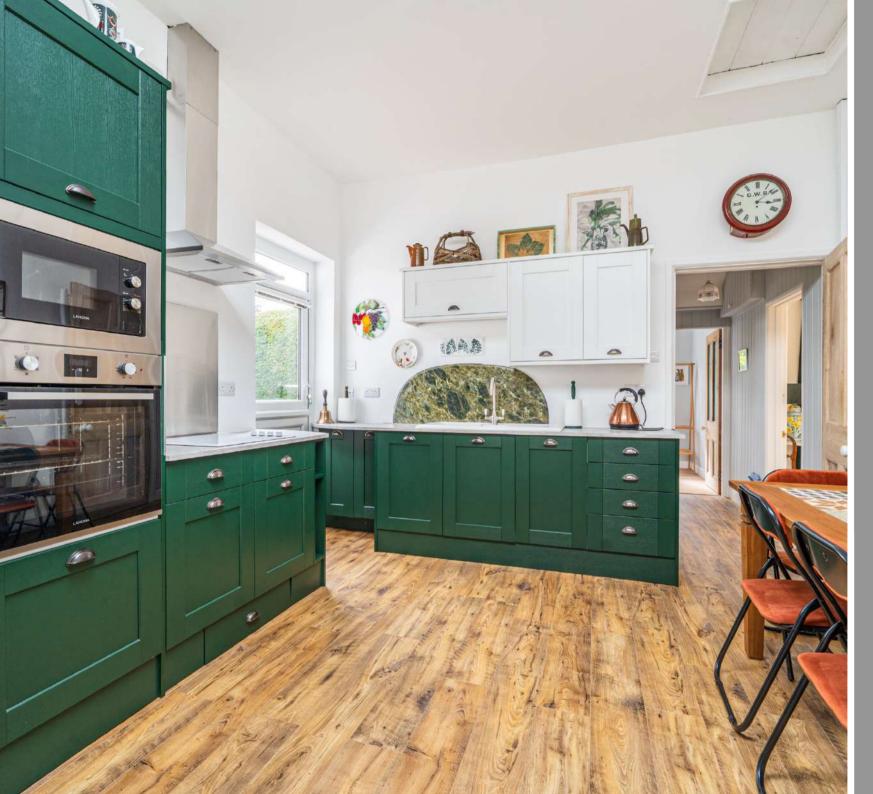

## **Features**

- Entrance Hall
- Living Room with coal effect gas fire and door to garden
- Newly fitted Kitchen / Breakfast Room with roof light
- Office / Study with door to garden
- Utility Room
- Cloakroom
- Vaulted Studio with French doors to garden
- Master Bedroom with fitted wardrobe
- Bedroom 2 with fitted wardrobe
- Bedroom 3 with door to garden
- Shower Room
- Established walled garden of 0.5 acre with feature pond and useful garden shed
- Double Garage / Workshop with private gated driveway parking
- · Gas central heating
- Underfloor heating in Studio, Hallway, Office / Study, Utility and large Garage
- Double glazing
- Council tax band D
- What3words: ///inched.washroom.picnic