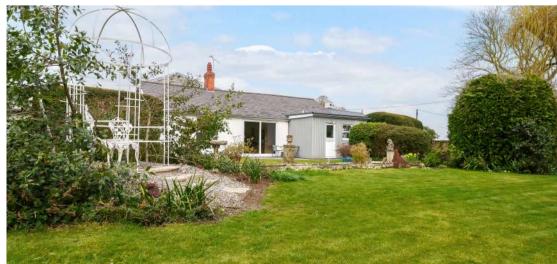

Conveniently situated in a secluded setting within the Heatherton Park estate and within a short drive between Taunton and Wellington is this immaculately presented, extended 3 bedroomed detached bungalow with 3 reception rooms, enclosed walled garden of 0.5 acre with feature pond, double garage / workshop and private gated driveway parking.

## **Features**

- Entrance Hall
- Living Room with coal effect gas fire and door to garden
- Newly fitted Kitchen / Breakfast Room with roof light
- Office / Study with door to garden
- Utility Room
- Cloakroom
- Vaulted Studio with French doors to garden
- Master Bedroom with fitted wardrobe
- Bedroom 2 with fitted wardrobe
- Bedroom 3 with door to garden
- Shower Room
- Established walled garden of 0.5 acre with feature pond and useful garden shed
- Double Garage / Workshop with private gated driveway parking
- · Gas central heating
- Underfloor heating in Studio, Hallway, Office / Study, Utility and large Garage
- Double glazing
- Council tax band D
- What3words: ///inched.washroom.picnic