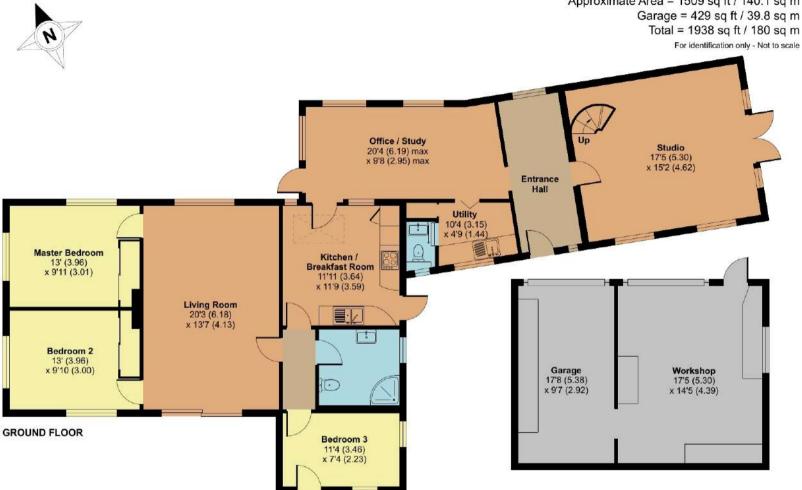

## Wychwood, Heatherton Park, Bradford On Tone, Taunton, TA4 1EU

Approximate Area = 1509 sq ft / 140.1 sq m Garage = 429 sq ft / 39.8 sq m Total = 1938 sq ft / 180 sq m

Viewing strictly through the selling agents:

## **Features**

- Entrance Hall
- Living Room with coal effect gas fire and door to garden
- Newly fitted Kitchen / Breakfast Room with roof light
- Office / Study with door to garden
- Utility Room
- Cloakroom
- Vaulted Studio with French doors to garden
- Master Bedroom with fitted wardrobe
- Bedroom 2 with fitted wardrobe
- Bedroom 3 with door to garden
- Shower Room
- Established walled garden of 0.5 acre with feature pond and useful garden shed
- Double Garage / Workshop with private gated driveway parking
- · Gas central heating
- Underfloor heating in Studio, Hallway, Office / Study, Utility and large Garage
- Double glazing
- Council tax band D
- What3words: ///inched.washroom.picnic