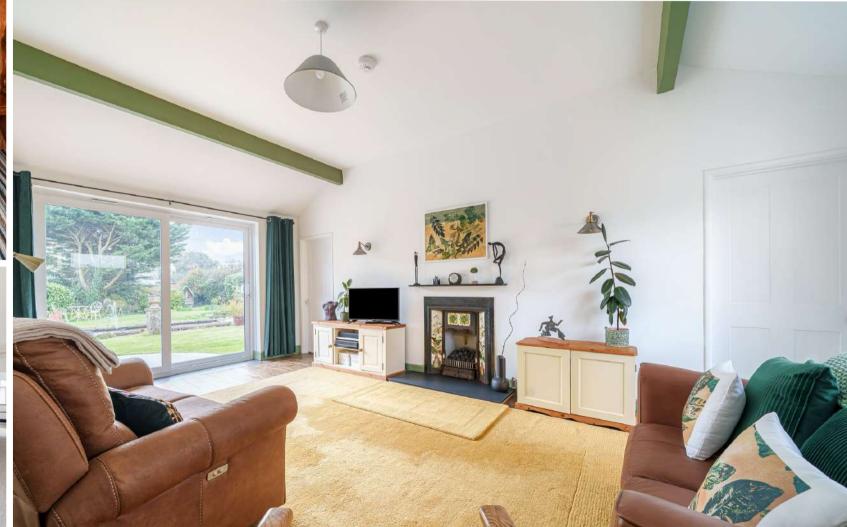

## **Features**

- Entrance Hall
- Living Room with coal effect gas fire and door to garden
- Newly fitted Kitchen / Breakfast Room with roof light
- Office / Study with door to garden
- Utility Room
- Cloakroom
- Vaulted Studio with French doors to garden
- Master Bedroom with fitted wardrobe
- Bedroom 2 with fitted wardrobe
- Bedroom 3 with door to garden
- Shower Room
- Established walled garden of 0.5 acre with feature pond and useful garden shed
- Double Garage / Workshop with private gated driveway parking
- · Gas central heating
- Underfloor heating in Studio, Hallway, Office / Study, Utility and large Garage
- Double glazing
- Council tax band D
- What3words: ///inched.washroom.picnic