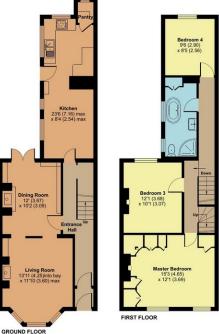

## 11 Gyffarde Street, Taunton, TA1 1JX

Approximate Area = 1350 sq ft / 125.4 sq m Outbuilding = 5 sq ft / 0.4 sq m Total = 1355 sq ft / 125.8 sq m

## **Features**

- **Entrance Porch** 
  - **Entrance Hall**
- Living Room with woodburner
- Dining Room with French doors to garden
- Fitted Kitchen with door
  - to garden
- Pantry
- Master Bedroom with fitted wardrobes
- 2 further Bedrooms on 1st floor
- **Family Bathroom**
- Further double bedroom on 2nd floor
- **Enclosed courtyard** garden to rear
- Gas central heating
- Double glazing
- Council tax band B

Convenient situated within a few minutes' level walk to the centre of town is this 4 bedroomed midterraced Victorian house arranged over 3 floors with 2 reception rooms and enclosed courtyard

garden to rear.