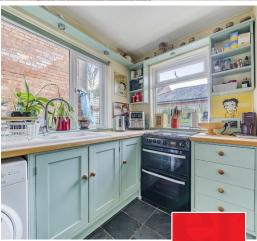

## **Features**

- **Entrance Porch** 
  - **Entrance Hall**
- Living Room with woodburner
- Dining Room with French doors to garden
- Fitted Kitchen with door
  - to garden
- Pantry
- Master Bedroom with fitted wardrobes
- 2 further Bedrooms on 1st floor
- **Family Bathroom**
- Further double bedroom on 2nd floor
- **Enclosed courtyard** garden to rear
- Gas central heating
- Double glazing
- Council tax band B

Convenient situated within a few minutes' level walk to the centre of town is this 4 bedroomed midterraced Victorian house arranged over 3 floors with 2 reception rooms and enclosed courtyard

garden to rear.