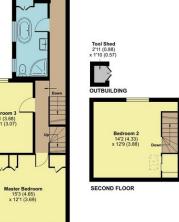

## 11 Gyffarde Street, Taunton, TA1 1JX

Approximate Area = 1350 sq ft / 125.4 sq m Outbuilding = 5 sq ft / 0.4 sq m Total = 1355 sq ft / 125.8 sq m

## **Features**

- **Entrance Porch** 
  - **Entrance Hall**
- Living Room with woodburner
- Dining Room with French doors to garden
- Fitted Kitchen with door
  - to garden
- Pantry
- Master Bedroom with fitted wardrobes
- 2 further Bedrooms on 1st floor
- **Family Bathroom**
- Further double bedroom on 2nd floor
- **Enclosed courtyard** garden to rear
- Gas central heating
- Double glazing
- Council tax band B

Convenient situated within a few minutes' level walk to the centre of town is this 4 bedroomed midterraced Victorian house arranged over 3 floors with 2 reception rooms and enclosed courtyard

garden to rear.