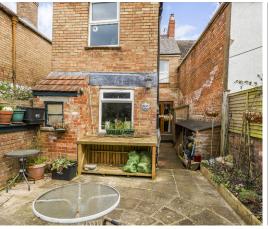

## **Features**

- **Entrance Porch** 
  - **Entrance Hall**
- Living Room with woodburner
- Dining Room with French doors to garden
- Fitted Kitchen with door
  - to garden
- Pantry
- Master Bedroom with fitted wardrobes
- 2 further Bedrooms on 1st floor
- **Family Bathroom**
- Further double bedroom on 2nd floor
- **Enclosed courtyard** garden to rear
- Gas central heating
- Double glazing
- Council tax band B

Convenient situated within a few minutes' level walk to the centre of town is this 4 bedroomed midterraced Victorian house arranged over 3 floors with 2 reception rooms and enclosed courtyard

garden to rear.