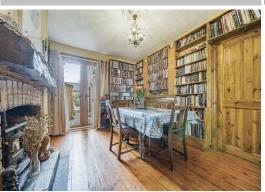

## **Features**

- **Entrance Porch** 
  - **Entrance Hall**
- Living Room with woodburner
- Dining Room with French doors to garden
- Fitted Kitchen with door
  - to garden
- Pantry
- Master Bedroom with fitted wardrobes
- 2 further Bedrooms on 1st floor
- **Family Bathroom**
- Further double bedroom on 2nd floor
- **Enclosed courtyard** garden to rear
- Gas central heating
- Double glazing
- Council tax band B

Convenient situated within a few minutes' level walk to the centre of town is this 4 bedroomed midterraced Victorian house arranged over 3 floors with 2 reception rooms and enclosed courtyard

garden to rear.