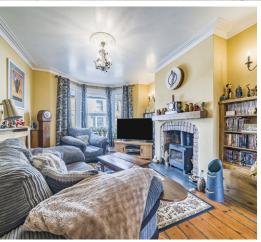

## **Features**

- **Entrance Porch** 
  - **Entrance Hall**
- Living Room with woodburner
- Dining Room with French doors to garden
- Fitted Kitchen with door
  - to garden
- Pantry
- Master Bedroom with fitted wardrobes
- 2 further Bedrooms on 1st floor
- **Family Bathroom**
- Further double bedroom on 2nd floor
- **Enclosed courtyard** garden to rear
- Gas central heating
- Double glazing
- Council tax band B

Convenient situated within a few minutes' level walk to the centre of town is this 4 bedroomed midterraced Victorian house arranged over 3 floors with 2 reception rooms and enclosed courtyard

garden to rear.