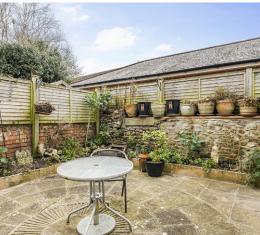

## **Features**

- **Entrance Porch** 
  - **Entrance Hall**
- Living Room with woodburner
- Dining Room with French doors to garden
- Fitted Kitchen with door
  - to garden
- Pantry
- Master Bedroom with fitted wardrobes
- 2 further Bedrooms on 1st floor
- **Family Bathroom**
- Further double bedroom on 2nd floor
- **Enclosed courtyard** garden to rear
- Gas central heating
- Double glazing
- Council tax band B

Convenient situated within a few minutes' level walk to the centre of town is this 4 bedroomed midterraced Victorian house arranged over 3 floors with 2 reception rooms and enclosed courtyard

garden to rear.