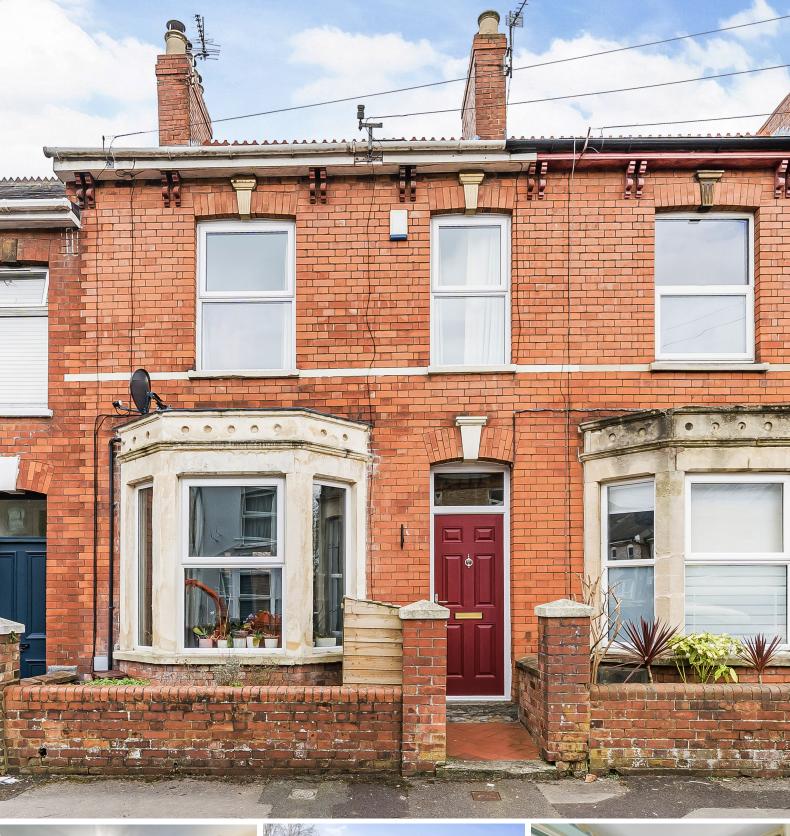

## 11 Gyffarde Street, Taunton, TA1 1JX

Approximate Area = 1350 sq ft / 125.4 sq m Outbuilding = 5 sq ft / 0.4 sq m Total = 1355 sq ft / 125.8 sq m

Convenient situated within a few minutes' level walk to the centre of town is this 4 bedroomed midterraced Victorian house arranged over 3 floors with 2 reception rooms and enclosed courtyard

garden to rear.