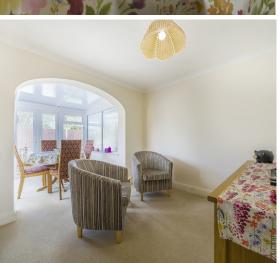

## **Features**

- Entrance Hall
- Living Room with door to garden
- Fitted Kitchen with door to garden
- Dining Room
- Conservatory with French doors to garden
- Master Bedroom with fitted wardrobe
- Further double bedroom with fitted wardrobe
- Bathroom
- Cloakroom
- Enclosed landscaped garden to rear with Summer House
- Garage with ample driveway parking
- Gas central heating
- Double glazing
- Council tax band E
- What3words: ///pushes.drama.logo