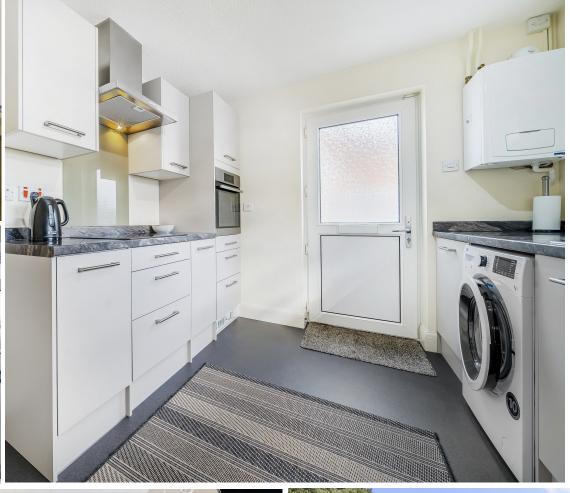

## **Features**

- Entrance Hall
- Living Room with door to garden
- Fitted Kitchen with door to garden
- Dining Room
- Conservatory with French doors to garden
- Master Bedroom with fitted wardrobe
- Further double bedroom with fitted wardrobe
- Bathroom
- Cloakroom
- Enclosed landscaped garden to rear with Summer House
- Garage with ample driveway parking
- Gas central heating
- Double glazing
- Council tax band E
- What3words: ///pushes.drama.logo