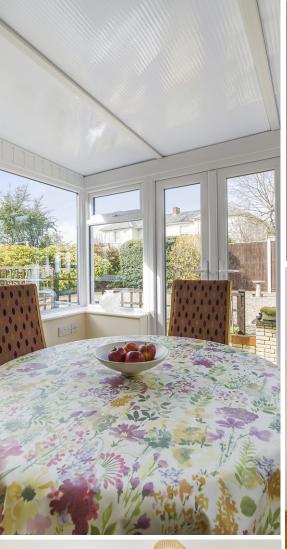

## **Features**

- Entrance Hall
- Living Room with door to garden
- Fitted Kitchen with door to garden
- Dining Room
- Conservatory with French doors to garden
- Master Bedroom with fitted wardrobe
- Further double bedroom with fitted wardrobe
- Bathroom
- Cloakroom
- Enclosed landscaped garden to rear with Summer House
- Garage with ample driveway parking
- Gas central heating
- Double glazing
- Council tax band E
- What3words: ///pushes.drama.logo