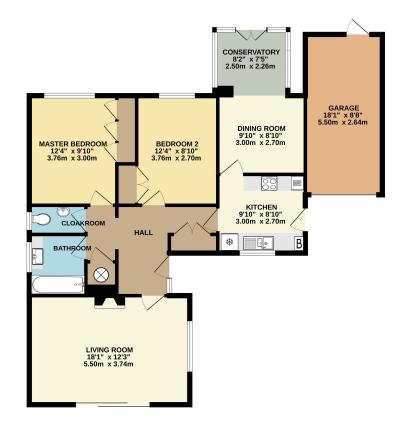

**GROUND FLOOR** 1056 sq.ft. (98.1 sq.m.) approx.

TOTAL FLOOR AREA: 1056 sq.ft. (98.1 sq.m.) approx.

Viewing strictly through the selling agents: