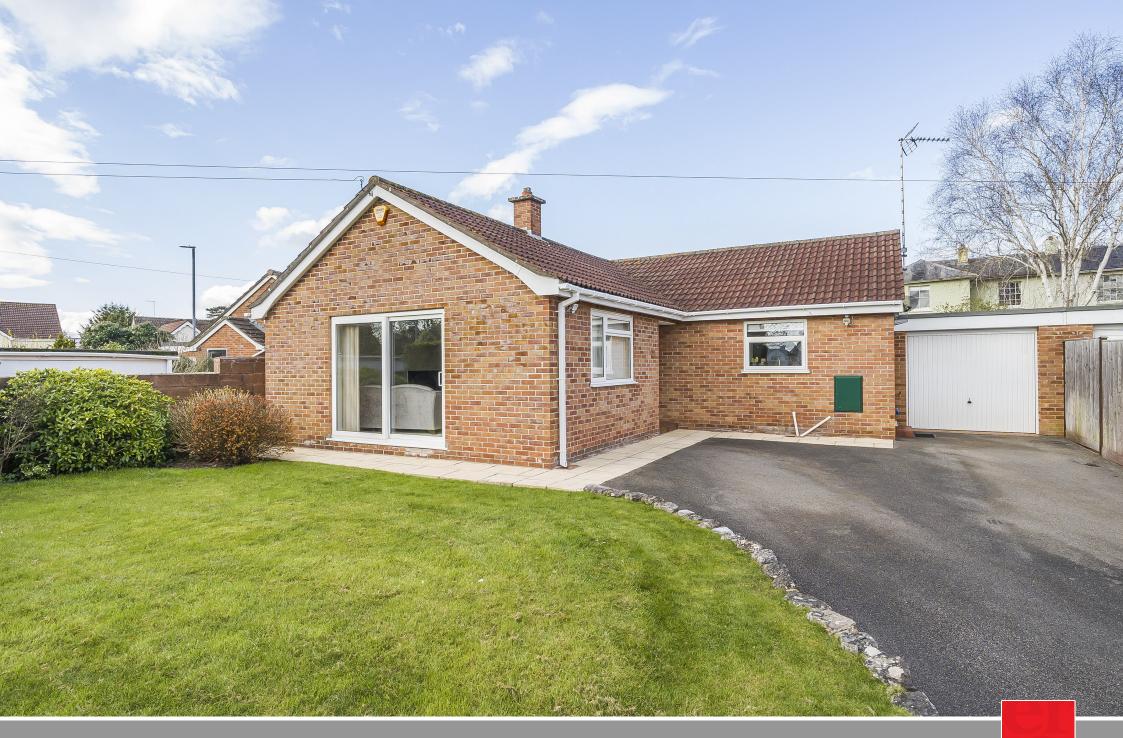

Situated in this private road in the popular area of Staplegrove, 1.2 miles of the town centre is this immaculately presented 2 double bedroomed detached bungalow with enclosed landscaped garden to rear with summer house, garage and ample driveway parking.

## **Features**

- Entrance Hall
- Living Room with door to garden
- Fitted Kitchen with door to garden
- Dining Room
- Conservatory with French doors to garden
- Master Bedroom with fitted wardrobe
- Further double bedroom with fitted wardrobe
- Bathroom
- Cloakroom
- Enclosed landscaped garden to rear with Summer House
- Garage with ample driveway parking
- Gas central heating
- Double glazing
- Council tax band E
- What3words: ///pushes.drama.logo