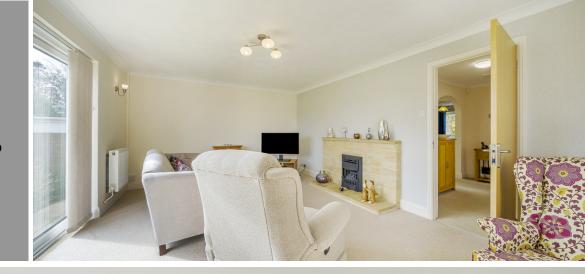

## **Features**

- Entrance Hall
- Living Room with door to garden
- Fitted Kitchen with door to garden
- Dining Room
- Conservatory with French doors to garden
- Master Bedroom with fitted wardrobe
- Further double bedroom with fitted wardrobe
- Bathroom
- Cloakroom
- Enclosed landscaped garden to rear with Summer House
- Garage with ample driveway parking
- Gas central heating
- Double glazing
- Council tax band E
- What3words: ///pushes.drama.logo