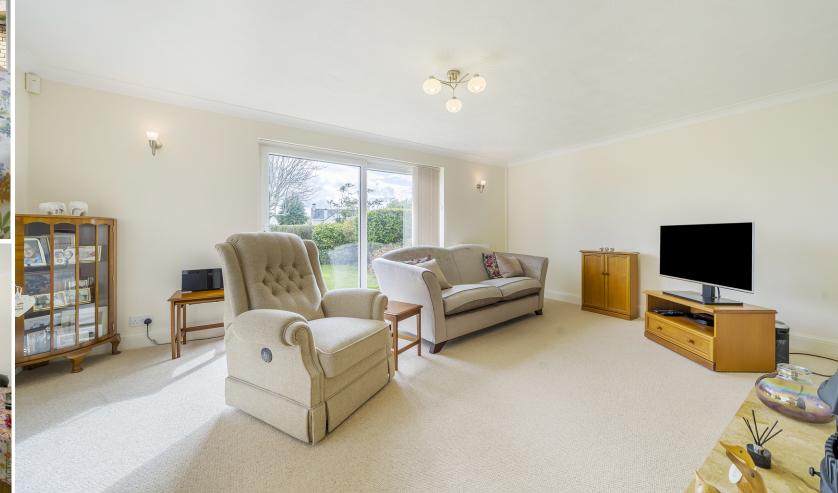

## **Features**

- Entrance Hall
- Living Room with door to garden
- Fitted Kitchen with door to garden
- Dining Room
- Conservatory with French doors to garden
- Master Bedroom with fitted wardrobe
- Further double bedroom with fitted wardrobe
- Bathroom
- Cloakroom
- Enclosed landscaped garden to rear with Summer House
- Garage with ample driveway parking
- Gas central heating
- Double glazing
- Council tax band E
- What3words: ///pushes.drama.logo