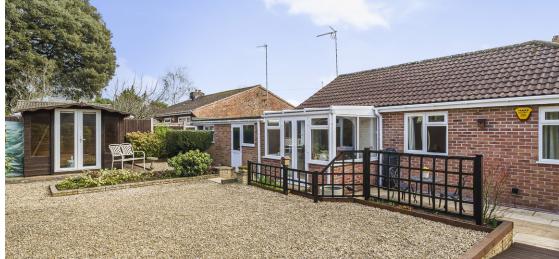

Situated in this private road in the popular area of Staplegrove, 1.2 miles of the town centre is this immaculately presented 2 double bedroomed detached bungalow with enclosed landscaped garden to rear with summer house, garage and ample driveway parking.

## **Features**

- Entrance Hall
- Living Room with door to garden
- Fitted Kitchen with door to garden
- Dining Room
- Conservatory with French doors to garden
- Master Bedroom with fitted wardrobe
- Further double bedroom with fitted wardrobe
- Bathroom
- Cloakroom
- Enclosed landscaped garden to rear with Summer House
- Garage with ample driveway parking
- Gas central heating
- Double glazing
- Council tax band E
- What3words: ///pushes.drama.logo