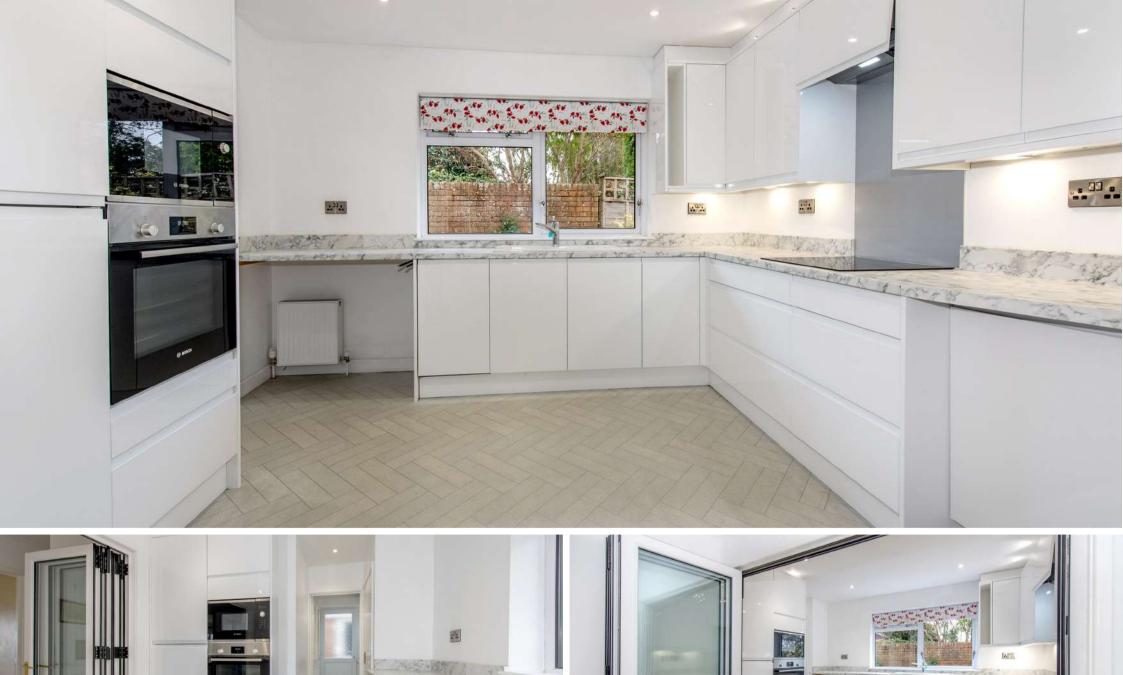

## **Features**

- Entrance Porch
- Hallway
- Living Room with door to garden
- Dining Room
- Conservatory with bi-fold doors to garden
- Fitted Kitchen with quartz effect worktops and Bosch oven
- Cloakroom
- Master Bedroom with fitted wardrobes
- Bedroom 2 with fitted wardrobe and Ensuite Shower Room
- Further double bedroom with fitted wardrobe
- Family Bathroom
- Mature South facing garden to rear occupying a corner plot
- Double Garage and driveway parking
- · Gas central heating
- Double glazing
- Castle School catchment
- Owned solar panels generating approximately £640 pa, variable
- Management charge £200 pa
- · Council tax band F
- What3words: ///fails.spirit.hypocrite