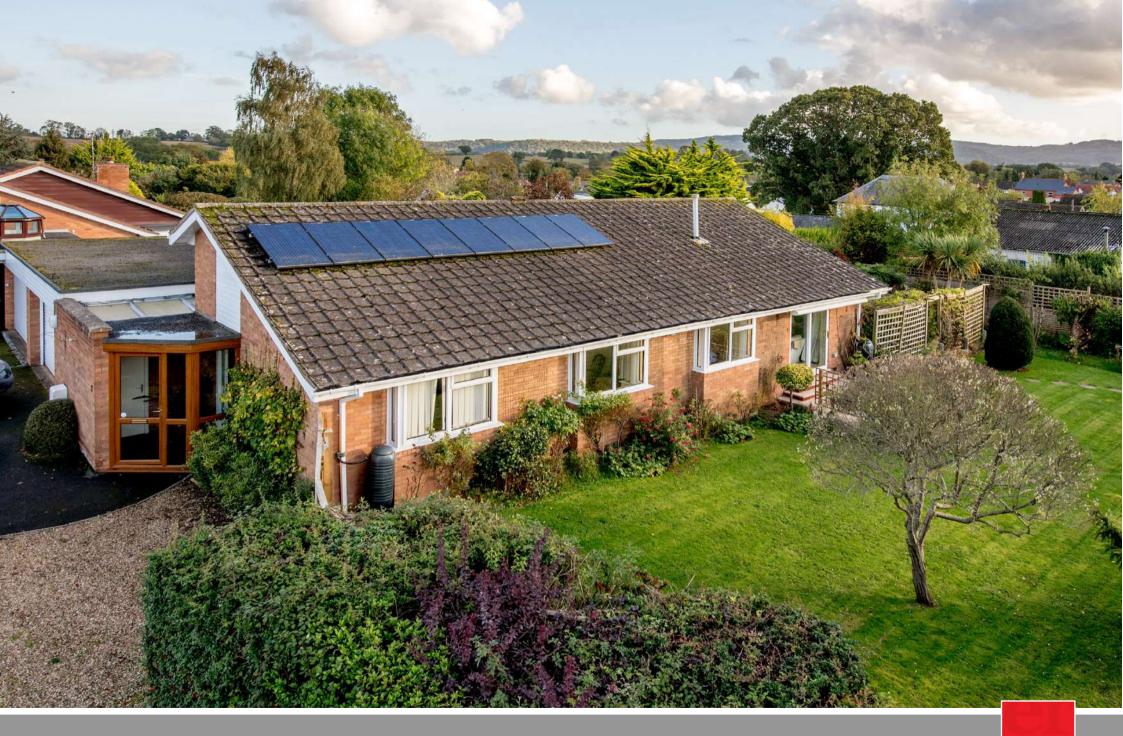

A well-presented 3 double bedroomed detached bungalow situated in this highly sought after cul-de-sac location within just 1.5 miles of the centre of town with mature South facing garden occupying a corner plot, double garage and driveway parking. No onward chain.

## **Features**

- Entrance Porch
- Hallway
- Living Room with door to garden
- Dining Room
- Conservatory with bi-fold doors to garden
- Fitted Kitchen with quartz effect worktops and Bosch oven
- Cloakroom
- Master Bedroom with fitted wardrobes
- Bedroom 2 with fitted wardrobe and Ensuite Shower Room
- Further double bedroom with fitted wardrobe
- Family Bathroom
- Mature South facing garden to rear occupying a corner plot
- Double Garage and driveway parking
- · Gas central heating
- Double glazing
- Castle School catchment
- Owned solar panels generating approximately £640 pa, variable
- Management charge £200 pa
- · Council tax band F
- What3words: ///fails.spirit.hypocrite