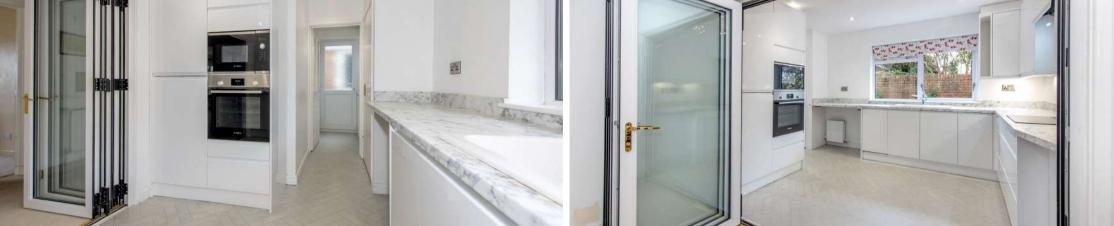

## **Features**

- Entrance Porch
- Hallway
- Living Room with door to garden
- Dining Room
- Conservatory with bi-fold doors to garden
- Fitted Kitchen with quartz effect worktops and Bosch oven
- Cloakroom
- Master Bedroom with fitted wardrobes
- Bedroom 2 with fitted wardrobe and Ensuite Shower Room
- Further double bedroom with fitted wardrobe
- Family Bathroom
- Mature South facing garden to rear occupying a corner plot
- Double Garage and driveway parking
- · Gas central heating
- Double glazing
- Castle School catchment
- Owned solar panels generating approximately £640 pa, variable
- Management charge £200 pa
- · Council tax band F
- What3words: ///fails.spirit.hypocrite