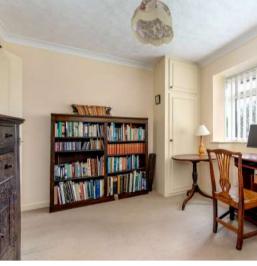

## **Features**

- Entrance Porch
- Hallway
- Living Room with door to garden
- Dining Room
- Conservatory with bi-fold doors to garden
- Fitted Kitchen with quartz effect worktops and Bosch oven
- Cloakroom
- Master Bedroom with fitted wardrobes
- Bedroom 2 with fitted wardrobe and Ensuite Shower Room
- Further double bedroom with fitted wardrobe
- Family Bathroom
- Mature South facing garden to rear occupying a corner plot
- Double Garage and driveway parking
- · Gas central heating
- Double glazing
- Castle School catchment
- Owned solar panels generating approximately £640 pa, variable
- Management charge £200 pa
- · Council tax band F
- What3words: ///fails.spirit.hypocrite