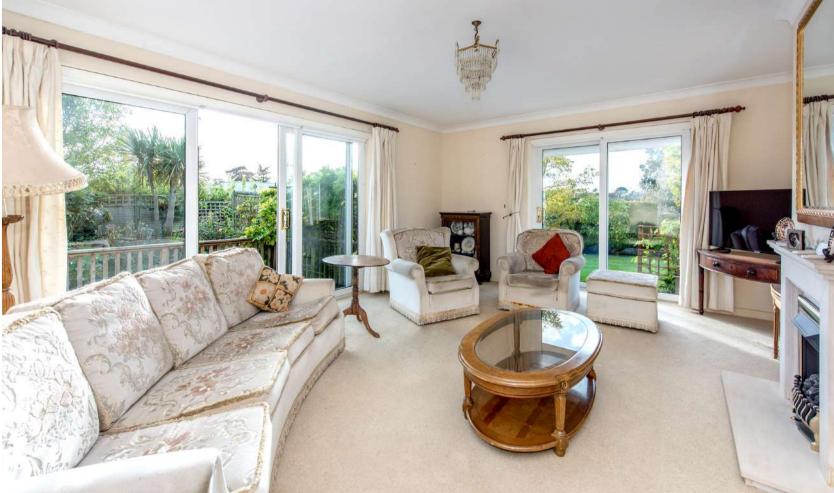

## **Features**

- Entrance Porch
- Hallway
- Living Room with door to garden
- Dining Room
- Conservatory with bi-fold doors to garden
- Fitted Kitchen with quartz effect worktops and Bosch oven
- Cloakroom
- Master Bedroom with fitted wardrobes
- Bedroom 2 with fitted wardrobe and Ensuite Shower Room
- Further double bedroom with fitted wardrobe
- Family Bathroom
- Mature South facing garden to rear occupying a corner plot
- Double Garage and driveway parking
- · Gas central heating
- Double glazing
- Castle School catchment
- Owned solar panels generating approximately £640 pa, variable
- Management charge £200 pa
- · Council tax band F
- What3words: ///fails.spirit.hypocrite