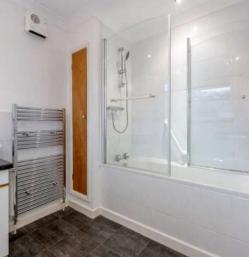

## **Features**

- Entrance Porch
- Hallway
- Living Room with door to garden
- Dining Room
- Conservatory with bi-fold doors to garden
- Fitted Kitchen with quartz effect worktops and Bosch oven
- Cloakroom
- Master Bedroom with fitted wardrobes
- Bedroom 2 with fitted wardrobe and Ensuite Shower Room
- Further double bedroom with fitted wardrobe
- Family Bathroom
- Mature South facing garden to rear occupying a corner plot
- Double Garage and driveway parking
- · Gas central heating
- Double glazing
- Castle School catchment
- Owned solar panels generating approximately £640 pa, variable
- Management charge £200 pa
- · Council tax band F
- What3words: ///fails.spirit.hypocrite