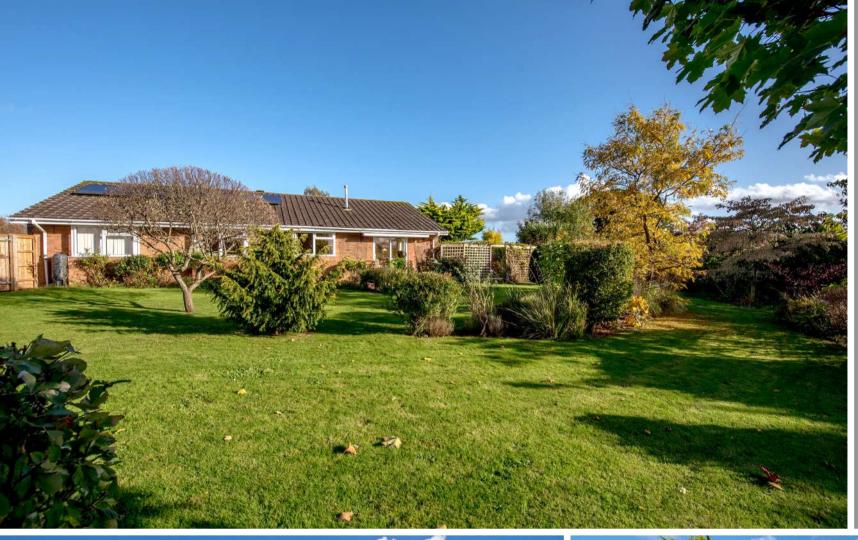

A well-presented 3 double bedroomed detached bungalow situated in this highly sought after cul-de-sac location within just 1.5 miles of the centre of town with mature South facing garden occupying a corner plot, double garage and driveway parking. No onward chain.

## **Features**

- Entrance Porch
- Hallway
- Living Room with door to garden
- Dining Room
- Conservatory with bi-fold doors to garden
- Fitted Kitchen with quartz effect worktops and Bosch oven
- Cloakroom
- Master Bedroom with fitted wardrobes
- Bedroom 2 with fitted wardrobe and Ensuite Shower Room
- Further double bedroom with fitted wardrobe
- Family Bathroom
- Mature South facing garden to rear occupying a corner plot
- Double Garage and driveway parking
- · Gas central heating
- Double glazing
- Castle School catchment
- Owned solar panels generating approximately £640 pa, variable
- Management charge £200 pa
- · Council tax band F
- What3words: ///fails.spirit.hypocrite