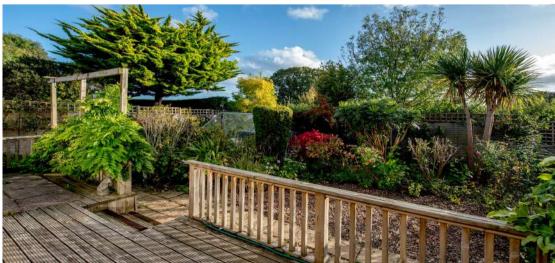

## **Features**

- Entrance Porch
- Hallway
- Living Room with door to garden
- Dining Room
- Conservatory with bi-fold doors to garden
- Fitted Kitchen with quartz effect worktops and Bosch oven
- Cloakroom
- Master Bedroom with fitted wardrobes
- Bedroom 2 with fitted wardrobe and Ensuite Shower Room
- Further double bedroom with fitted wardrobe
- Family Bathroom
- Mature South facing garden to rear occupying a corner plot
- Double Garage and driveway parking
- · Gas central heating
- Double glazing
- Castle School catchment
- Owned solar panels generating approximately £640 pa, variable
- Management charge £200 pa
- · Council tax band F
- What3words: ///fails.spirit.hypocrite