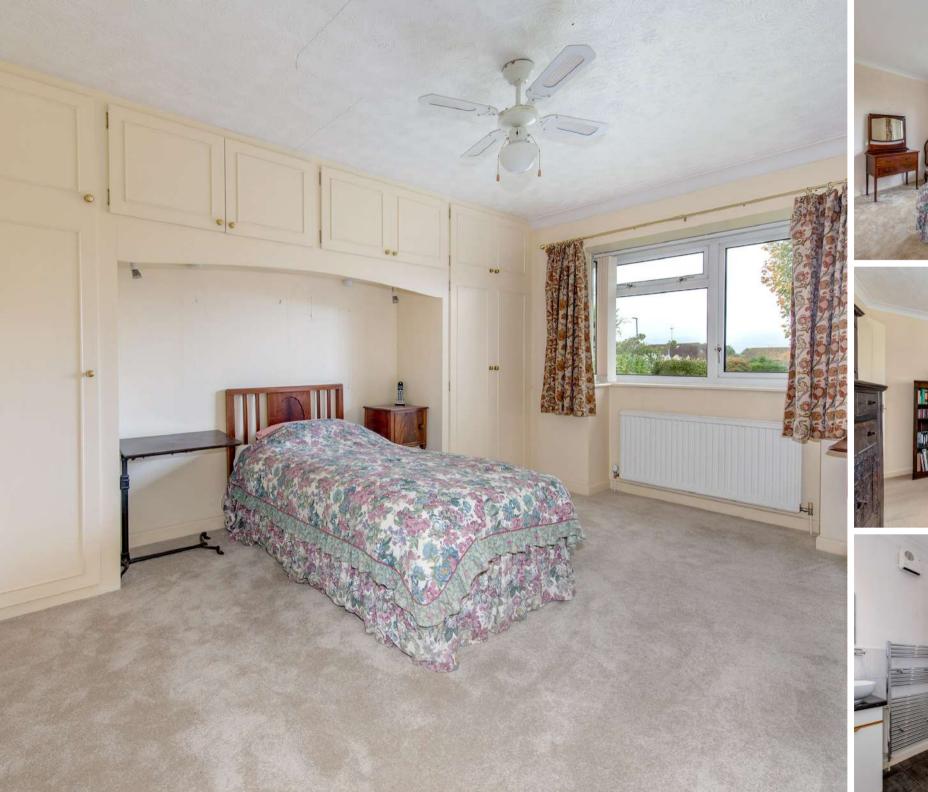

## **Features**

- Entrance Porch
- Hallway
- Living Room with door to garden
- Dining Room
- Conservatory with bi-fold doors to garden
- Fitted Kitchen with quartz effect worktops and Bosch oven
- Cloakroom
- Master Bedroom with fitted wardrobes
- Bedroom 2 with fitted wardrobe and Ensuite Shower Room
- Further double bedroom with fitted wardrobe
- Family Bathroom
- Mature South facing garden to rear occupying a corner plot
- Double Garage and driveway parking
- · Gas central heating
- Double glazing
- Castle School catchment
- Owned solar panels generating approximately £640 pa, variable
- Management charge £200 pa
- · Council tax band F
- What3words: ///fails.spirit.hypocrite