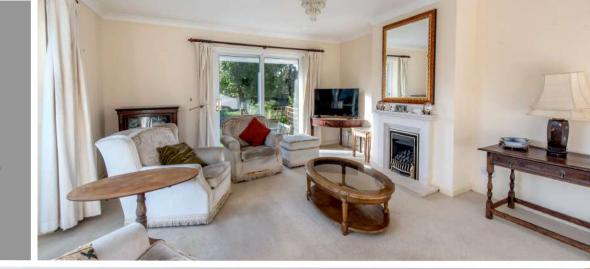

## **Features**

- Entrance Porch
- Hallway
- Living Room with door to garden
- Dining Room
- Conservatory with bi-fold doors to garden
- Fitted Kitchen with quartz effect worktops and Bosch oven
- Cloakroom
- Master Bedroom with fitted wardrobes
- Bedroom 2 with fitted wardrobe and Ensuite Shower Room
- Further double bedroom with fitted wardrobe
- Family Bathroom
- Mature South facing garden to rear occupying a corner plot
- Double Garage and driveway parking
- · Gas central heating
- Double glazing
- Castle School catchment
- Owned solar panels generating approximately £640 pa, variable
- Management charge £200 pa
- · Council tax band F
- What3words: ///fails.spirit.hypocrite