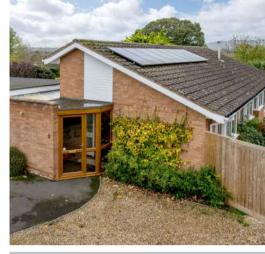

A well-presented 3 double bedroomed detached bungalow situated in this highly sought after cul-de-sac location within just 1.5 miles of the centre of town with mature South facing garden occupying a corner plot, double garage and driveway parking. No onward chain.

## **Features**

- Entrance Porch
- Hallway
- Living Room with door to garden
- Dining Room
- Conservatory with bi-fold doors to garden
- Fitted Kitchen with quartz effect worktops and Bosch oven
- Cloakroom
- Master Bedroom with fitted wardrobes
- Bedroom 2 with fitted wardrobe and Ensuite Shower Room
- Further double bedroom with fitted wardrobe
- Family Bathroom
- Mature South facing garden to rear occupying a corner plot
- Double Garage and driveway parking
- · Gas central heating
- Double glazing
- Castle School catchment
- Owned solar panels generating approximately £640 pa, variable
- Management charge £200 pa
- · Council tax band F
- What3words: ///fails.spirit.hypocrite