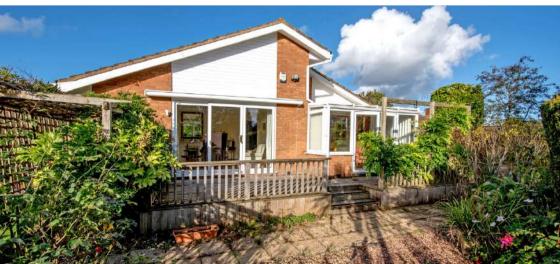

A well-presented 3 double bedroomed detached bungalow situated in this highly sought after cul-de-sac location within just 1.5 miles of the centre of town with mature South facing garden occupying a corner plot, double garage and driveway parking. No onward chain.

## **Features**

- Entrance Porch
- Hallway
- Living Room with door to garden
- Dining Room
- Conservatory with bi-fold doors to garden
- Fitted Kitchen with quartz effect worktops and Bosch oven
- Cloakroom
- Master Bedroom with fitted wardrobes
- Bedroom 2 with fitted wardrobe and Ensuite Shower Room
- Further double bedroom with fitted wardrobe
- Family Bathroom
- Mature South facing garden to rear occupying a corner plot
- Double Garage and driveway parking
- · Gas central heating
- Double glazing
- Castle School catchment
- Owned solar panels generating approximately £640 pa, variable
- Management charge £200 pa
- · Council tax band F
- What3words: ///fails.spirit.hypocrite