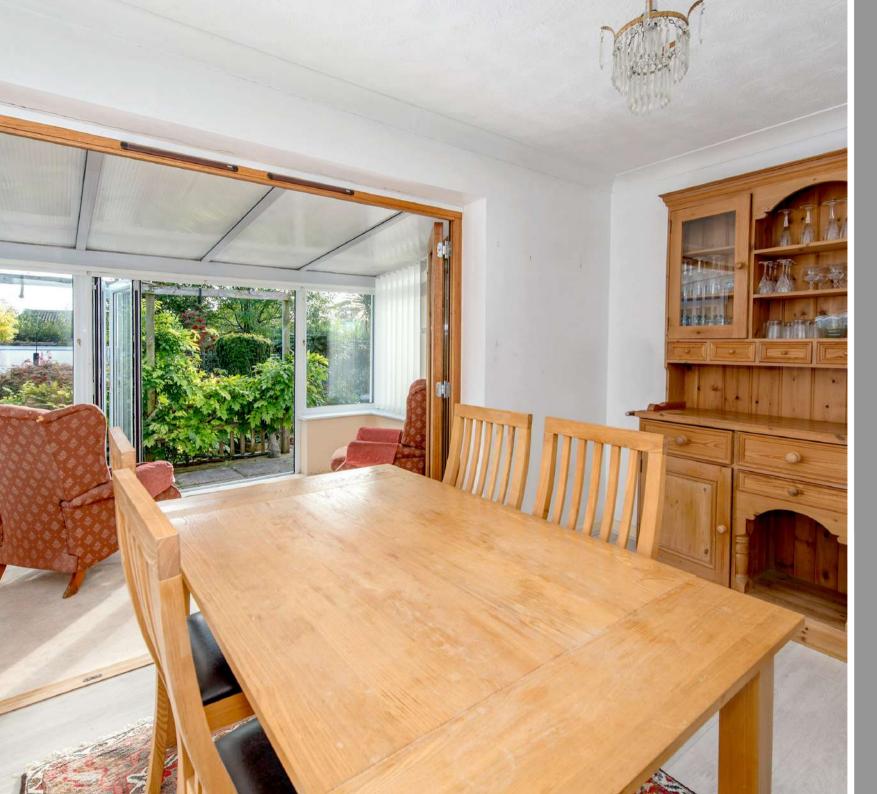

## **Features**

- Entrance Porch
- Hallway
- Living Room with door to garden
- Dining Room
- Conservatory with bi-fold doors to garden
- Fitted Kitchen with quartz effect worktops and Bosch oven
- Cloakroom
- Master Bedroom with fitted wardrobes
- Bedroom 2 with fitted wardrobe and Ensuite Shower Room
- Further double bedroom with fitted wardrobe
- Family Bathroom
- Mature South facing garden to rear occupying a corner plot
- Double Garage and driveway parking
- · Gas central heating
- Double glazing
- Castle School catchment
- Owned solar panels generating approximately £640 pa, variable
- Management charge £200 pa
- · Council tax band F
- What3words: ///fails.spirit.hypocrite