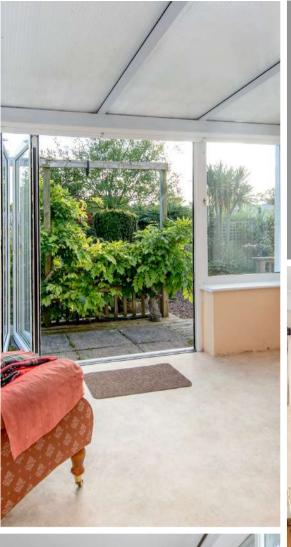

## **Features**

- Entrance Porch
- Hallway
- Living Room with door to garden
- Dining Room
- Conservatory with bi-fold doors to garden
- Fitted Kitchen with quartz effect worktops and Bosch oven
- Cloakroom
- Master Bedroom with fitted wardrobes
- Bedroom 2 with fitted wardrobe and Ensuite Shower Room
- Further double bedroom with fitted wardrobe
- Family Bathroom
- Mature South facing garden to rear occupying a corner plot
- Double Garage and driveway parking
- · Gas central heating
- Double glazing
- Castle School catchment
- Owned solar panels generating approximately £640 pa, variable
- Management charge £200 pa
- · Council tax band F
- What3words: ///fails.spirit.hypocrite