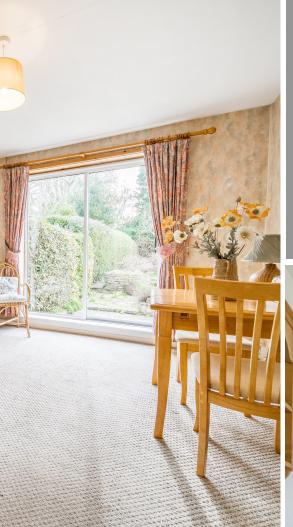

## **Features**

- Entrance Hall
- Living Room
- Fitted Kitchen with door to garden
- Master Bedroom with door to garden
- Further double Bedroom
- Shower Room
- Enclosed South facing garden to rear with feature pond and useful outside Store
- Garage and gated driveway parking
- Gas central heating
- Double glazing
- Council tax band D
- What3words: ///moral.combining.poetic