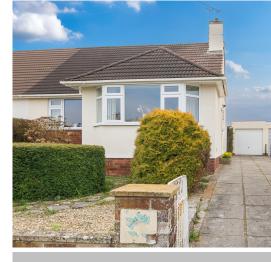

In this quiet cul-de-sac location within 1 mile of the centre of town is this well presented 2 double bedroomed semi-detached bungalow with enclosed South facing garden to rear, garage and gated driveway parking. No onward chain.

## 25 Fremantle Road, Taunton, TA1 3BT

Approximate Area = 662 sq ft / 61.5 sq m (excludes store)

Garage = 122 sq ft / 11.3 sq m Total = 784 sq ft / 72.8 sq m

For identification only - Not to scale