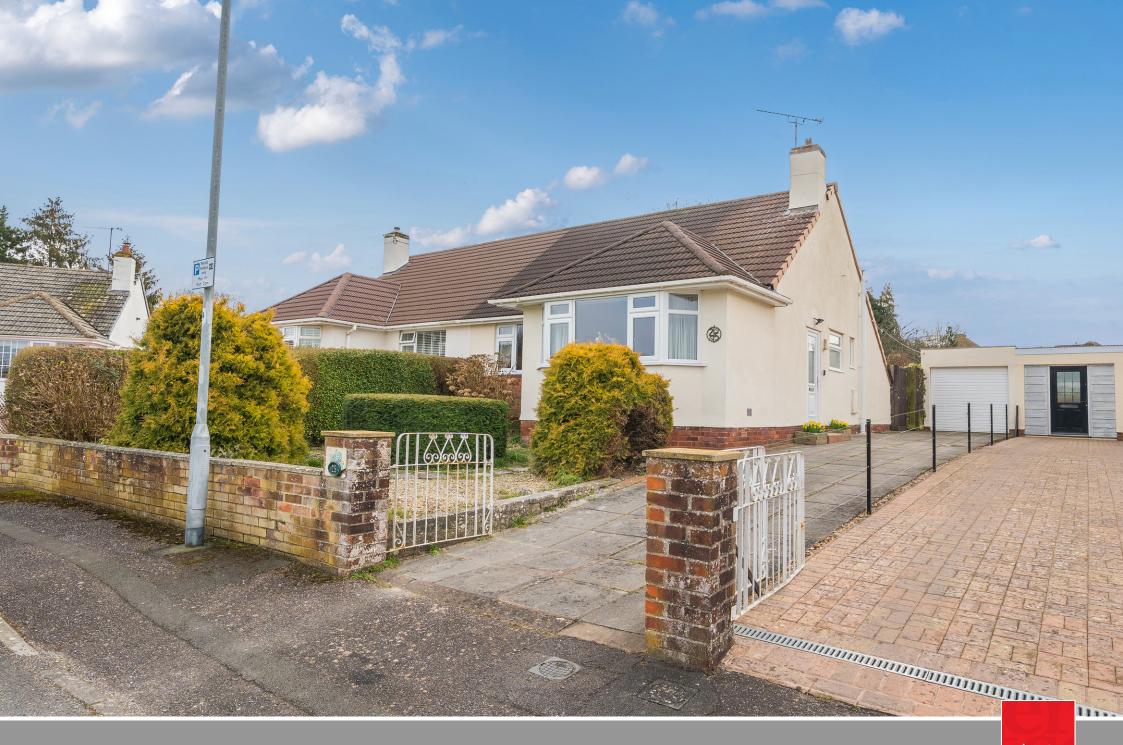

In this quiet cul-de-sac location within 1 mile of the centre of town is this well presented 2 double bedroomed semi-detached bungalow with enclosed South facing garden to rear, garage and gated driveway parking. No onward chain.

## **Features**

- Entrance Hall
- Living Room
- Fitted Kitchen with door to garden
- Master Bedroom with door to garden
- Further double Bedroom
- Shower Room
- Enclosed South facing garden to rear with feature pond and useful outside Store
- Garage and gated driveway parking
- Gas central heating
- Double glazing
- Council tax band D
- What3words: ///moral.combining.poetic