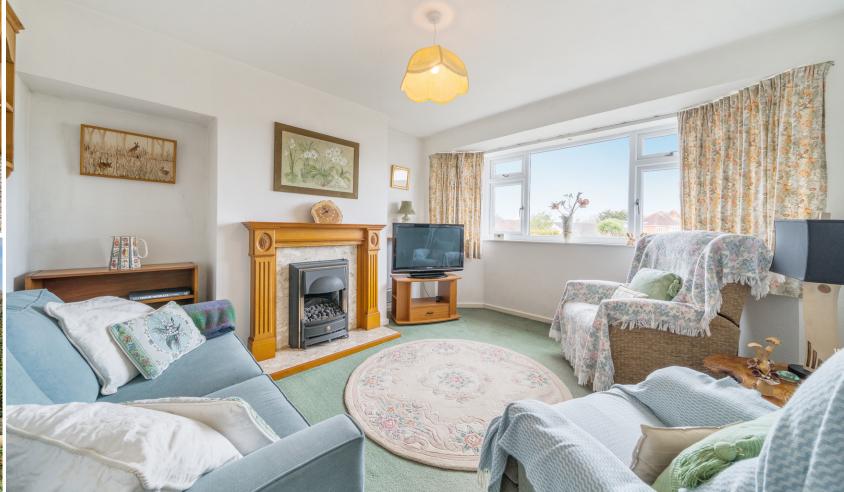

## **Features**

- Entrance Hall
- Living Room
- Fitted Kitchen with door to garden
- Master Bedroom with door to garden
- Further double Bedroom
- Shower Room
- Enclosed South facing garden to rear with feature pond and useful outside Store
- Garage and gated driveway parking
- Gas central heating
- Double glazing
- Council tax band D
- What3words: ///moral.combining.poetic