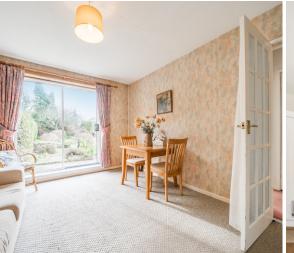

## **Features**

- Entrance Hall
- Living Room
- Fitted Kitchen with door to garden
- Master Bedroom with door to garden
- Further double Bedroom
- Shower Room
- Enclosed South facing garden to rear with feature pond and useful outside Store
- Garage and gated driveway parking
- Gas central heating
- Double glazing
- Council tax band D
- What3words: ///moral.combining.poetic