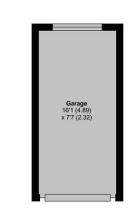

## 25 Fremantle Road, Taunton, TA1 3BT

Approximate Area = 662 sq ft / 61.5 sq m (excludes store)

Garage = 122 sq ft / 11.3 sq m Total = 784 sq ft / 72.8 sq m

For identification only - Not to scale

## **Robert Cooney**

Corporation Street, Taunton, Somerset TA1 4AW

taunton@robertcooney.co.uk

www.robertcooney.co.uk

Floor plan produced in accordance with RICS Property Measurement 2nd Edition, Incorporating International Property Measurement Standards (IPMS2 Residential). © nichecom 2025. Produced for Robert Cooney. REF: 1258785