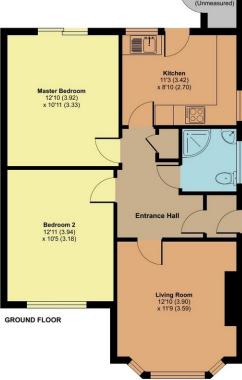

## **Features**

- Entrance Hall
- Living Room
- Fitted Kitchen with door to garden
- Master Bedroom with door to garden
- Further double Bedroom
- Shower Room
- Enclosed South facing garden to rear with feature pond and useful outside Store
- Garage and gated driveway parking
- Gas central heating
- Double glazing
- Council tax band D
- What3words: ///moral.combining.poetic

## 25 Fremantle Road, Taunton, TA1 3BT

Approximate Area = 662 sq ft / 61.5 sq m (excludes store)

Garage = 122 sq ft / 11.3 sq m Total = 784 sq ft / 72.8 sq m

For identification only - Not to scale

## **Robert Cooney**

Corporation Street, Taunton, Somerset TA1 4AW

taunton@robertcooney.co.uk

www.robertcooney.co.uk

Floor plan produced in accordance with RICS Property Measurement 2nd Edition, Incorporating International Property Measurement Standards (IPMS2 Residential). © nichecom 2025. Produced for Robert Cooney. REF: 1258785