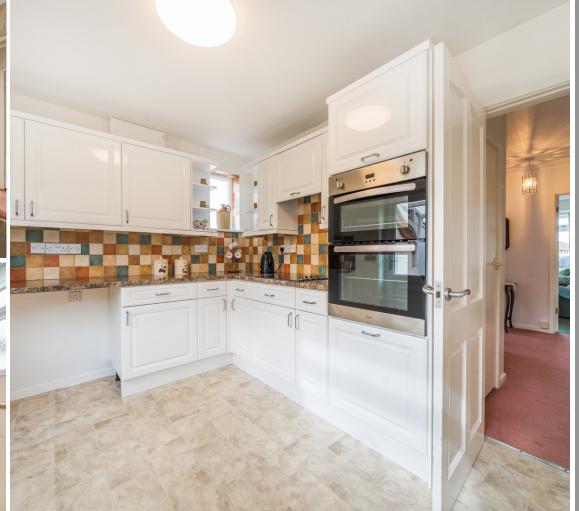

## **Features**

- Entrance Hall
- Living Room
- Fitted Kitchen with door to garden
- Master Bedroom with door to garden
- Further double Bedroom
- Shower Room
- Enclosed South facing garden to rear with feature pond and useful outside Store
- Garage and gated driveway parking
- Gas central heating
- Double glazing
- Council tax band D
- What3words: ///moral.combining.poetic