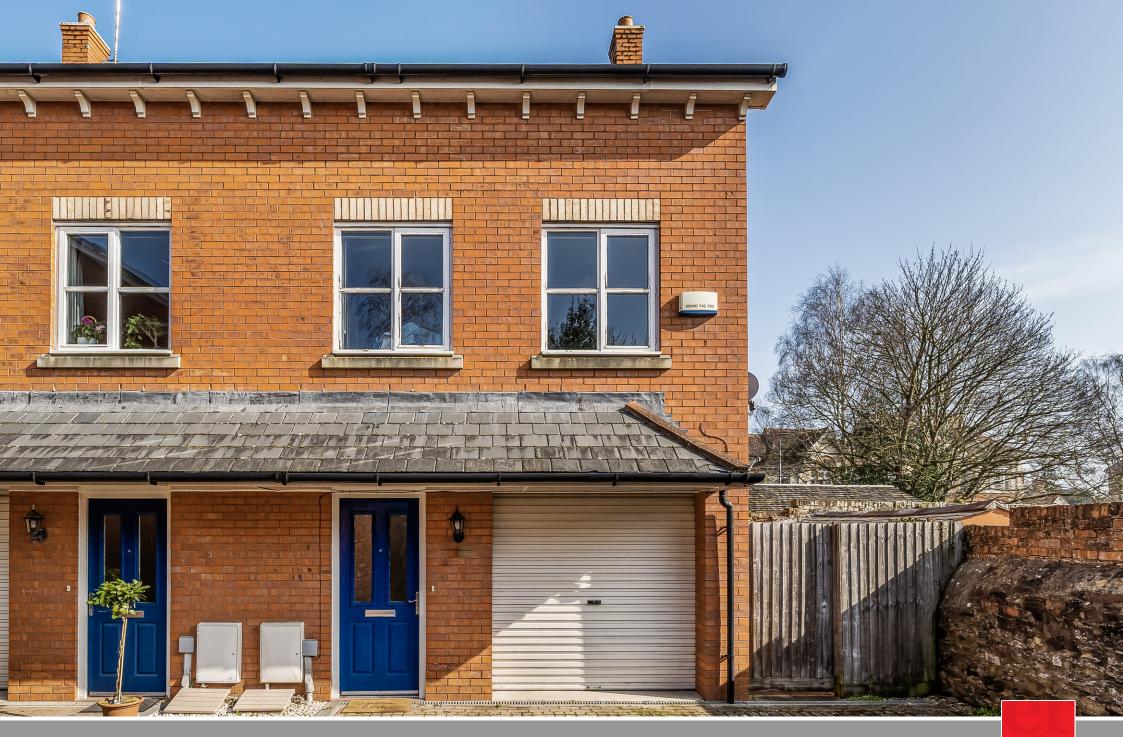

2 Woodstock Court Woodstock Road, Taunton TA1 1AF

£310,000

In this popular location within easy level walking distance of the centre of town is this well presented 3 double bedroomed semi-detached house arranged over 3 floors with enclosed garden to rear and integral garage.

## Features

- Entrance Hall
- Fitted Kitchen / Dining Room with French doors to garden
- Cloakroom
- Living Room
- Master Bedroom with Ensuite Shower Room
- 2 Further Bedrooms on 2nd floor, Bedroom 2 with Velux windows
- Bathroom
- Enclosed garden to rear
- Garage
- Gas central heating
- Double glazing
- Council tax band E
- What3words: ///eaten.from.boring