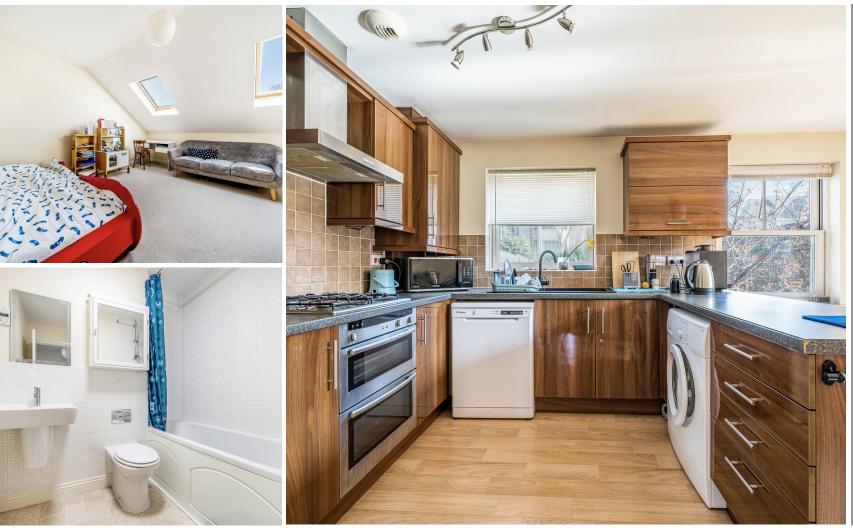

## Features

- Entrance Hall
- Fitted Kitchen / Dining Room with French doors to garden
- Cloakroom
- Living Room
- Master Bedroom with Ensuite Shower Room
- 2 Further Bedrooms on 2nd floor, Bedroom 2 with Velux windows
- Bathroom
- Enclosed garden to rear
- Garage
- Gas central heating
- Double glazing
- Council tax band E
- What3words: ///eaten.from.boring

Bedroom 3 14'8 (4.47) x 8'7 (2.62)

Viewing strictly through the selling agents:

**Robert Cooney** Corporation Street, Taunton, Somerset TA1 4AW

Telephone 01823 230 230

E-mail taunton@robertcooney.co.uk

Website www.robertcooney.co.uk