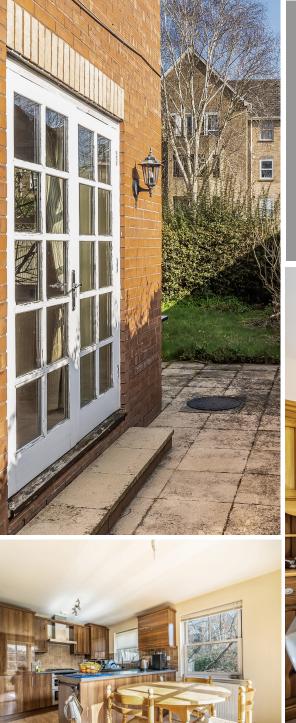

## Features

- Entrance Hall
- Fitted Kitchen / Dining Room with French doors to garden
- Cloakroom
- Living Room
- Master Bedroom with Ensuite Shower Room
- 2 Further Bedrooms on 2nd floor, Bedroom 2 with Velux windows
- Bathroom
- Enclosed garden to rear
- Garage
- Gas central heating
- Double glazing
- Council tax band E
- What3words: ///eaten.from.boring