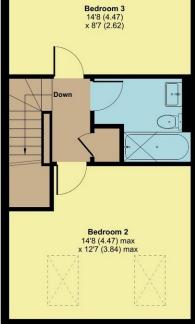

Bedroom 3 14'8 (4.47) x 8'7 (2.62)

Viewing strictly through the selling agents:

**Robert Cooney** Corporation Street, Taunton, Somerset TA1 4AW

Telephone 01823 230 230

E-mail taunton@robertcooney.co.uk

Website www.robertcooney.co.uk

Floor plan produced in accordance with RICS Property Measurement 2nd Edition, Incorporating International Property Measurement Standards (IPMS2 Residential). © n/checom 2025. Produced for Robert Cooney. REF: 1255469

## 2 Woodstock Court, Woodstock Road, Taunton, TA1

Approximate Area = 1155 sq ft / 107.3 sq m Garage = 136 sq ft / 12.6 sq m Total = 1291 sq ft / 119.9 sq m For identification only - Not to scale