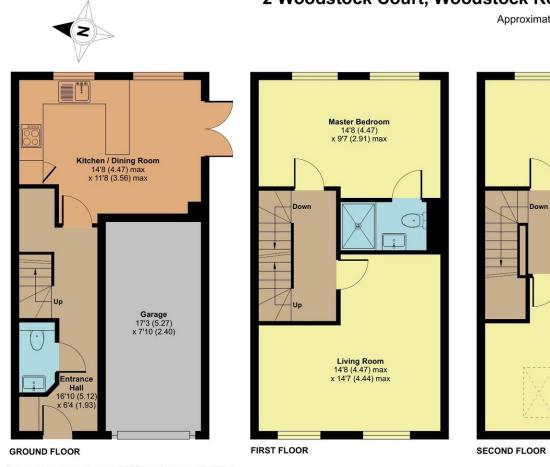

Floor plan produced in accordance with RICS Property Measurement 2nd Edition, Incorporating International Property Measurement Standards (IPMS2 Residential). © n/checom 2025. Produced for Robert Cooney. REF: 1255469

## 2 Woodstock Court, Woodstock Road, Taunton, TA1

Approximate Area = 1155 sq ft / 107.3 sq m Garage = 136 sq ft / 12.6 sq m Total = 1291 sq ft / 119.9 sq m For identification only - Not to scale