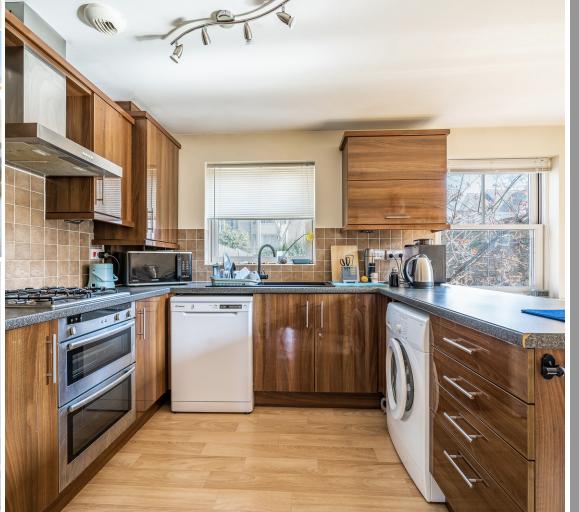

## **Features**

- Entrance Hall
- Fitted Kitchen / Dining Room with French doors to garden
- Cloakroom
- Living Room
- Master Bedroom with Ensuite Shower Room
- 2 Further Bedrooms on 2nd floor, Bedroom 2 with Velux windows
- Bathroom
- Enclosed garden to rear
- Garage
- Gas central heating
- Double glazing
- Council tax band E
- What3words: ///eaten.from.boring