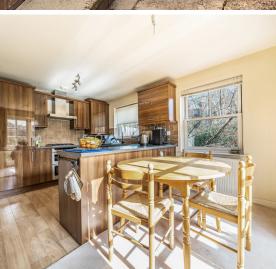

## **Features**

- Entrance Hall
- Fitted Kitchen / Dining Room with French doors to garden
- Cloakroom
- Living Room
- Master Bedroom with Ensuite Shower Room
- 2 Further Bedrooms on 2nd floor, Bedroom 2 with Velux windows
- Bathroom
- Enclosed garden to rear
- Garage
- Gas central heating
- Double glazing
- Council tax band E
- What3words: ///eaten.from.boring