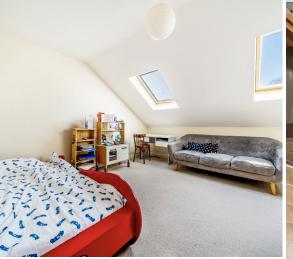

## **Features**

- Entrance Hall
- Fitted Kitchen / Dining Room with French doors to garden
- Cloakroom
- Living Room
- Master Bedroom with Ensuite Shower Room
- 2 Further Bedrooms on 2nd floor, Bedroom 2 with Velux windows
- Bathroom
- Enclosed garden to rear
- Garage
- Gas central heating
- Double glazing
- Council tax band E
- What3words: ///eaten.from.boring