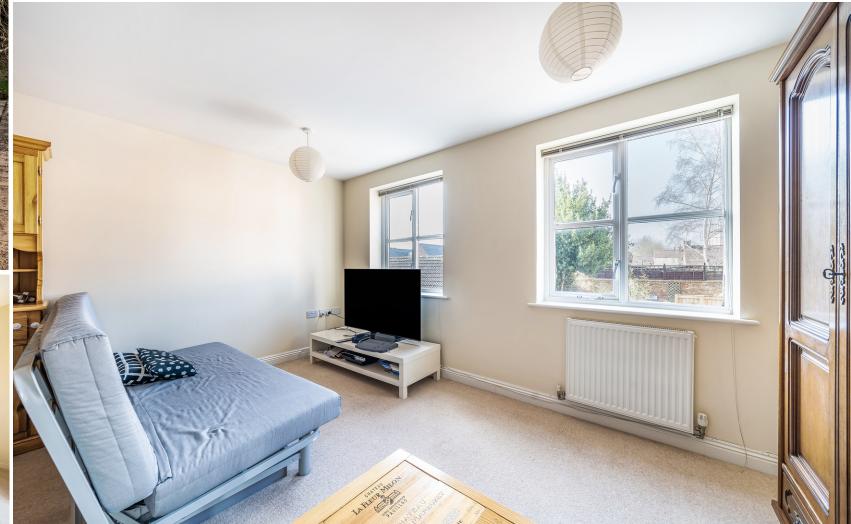

## **Features**

- Entrance Hall
- Fitted Kitchen / Dining Room with French doors to garden
- Cloakroom
- Living Room
- Master Bedroom with Ensuite Shower Room
- 2 Further Bedrooms on 2nd floor, Bedroom 2 with Velux windows
- Bathroom
- Enclosed garden to rear
- Garage
- Gas central heating
- Double glazing
- Council tax band E
- What3words: ///eaten.from.boring