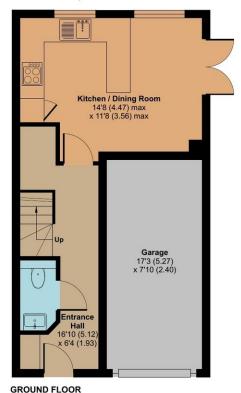

## 2 Woodstock Court, Woodstock Road, Taunton, TA1

Approximate Area = 1155 sq ft / 107.3 sq m Garage = 136 sq ft / 12.6 sq m Total = 1291 sq ft / 119.9 sq m

For identification only - Not to scale