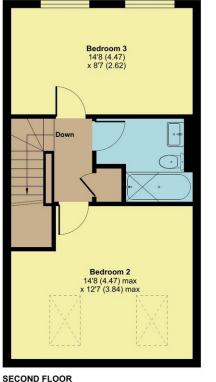

## 2 Woodstock Court, Woodstock Road, Taunton, TA1

Approximate Area = 1155 sq ft / 107.3 sq m Garage = 136 sq ft / 12.6 sq m Total = 1291 sq ft / 119.9 sq m

For identification only - Not to scale