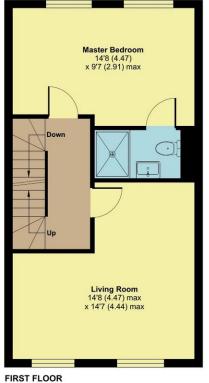

## 2 Woodstock Court, Woodstock Road, Taunton, TA1

Approximate Area = 1155 sq ft / 107.3 sq m Garage = 136 sq ft / 12.6 sq m Total = 1291 sq ft / 119.9 sq m

For identification only - Not to scale