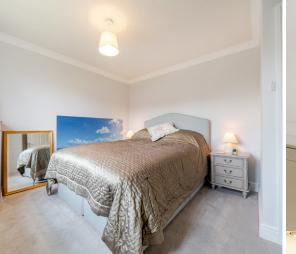

## **Features**

- Entrance Hall
- Living Room
- Fitted Kitchen / Dining Room with integrated appliances
- Conservatory with French doors to garden
- Utility Room
- Master Bedroom with fitted wardrobes and Ensuite Shower Room
- 2 further Bedrooms
- Shower Room
- Enclosed landscaped garden to rear
- Double Garage and driveway parking
- Oil Fired central heating, new boiler installed September 2024
- Double glazing
- Council tax band F
- What3words: ///unhelpful.colonies.lamplight