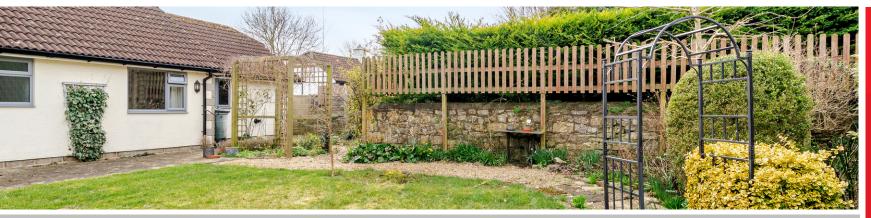

## **Features**

- Entrance Hall
- Living Room
- Fitted Kitchen / Dining Room with integrated appliances
- Conservatory with French doors to garden
- Utility Room
- Master Bedroom with fitted wardrobes and Ensuite Shower Room
- 2 further Bedrooms
- Shower Room
- Enclosed landscaped garden to rear
- Double Garage and driveway parking
- Oil Fired central heating, new boiler installed September 2024
- Double glazing
- Council tax band F
- What3words: ///unhelpful.colonies.lamplight