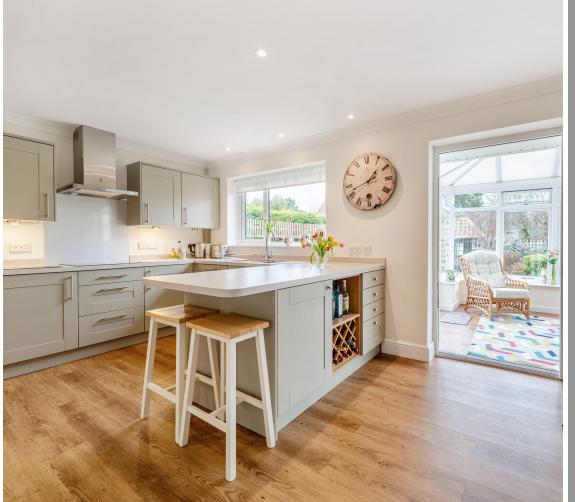

## **Features**

- Entrance Hall
- Living Room
- Fitted Kitchen / Dining Room with integrated appliances
- Conservatory with French doors to garden
- Utility Room
- Master Bedroom with fitted wardrobes and Ensuite Shower Room
- 2 further Bedrooms
- Shower Room
- Enclosed landscaped garden to rear
- Double Garage and driveway parking
- Oil Fired central heating, new boiler installed September 2024
- Double glazing
- Council tax band F
- What3words: ///unhelpful.colonies.lamplight