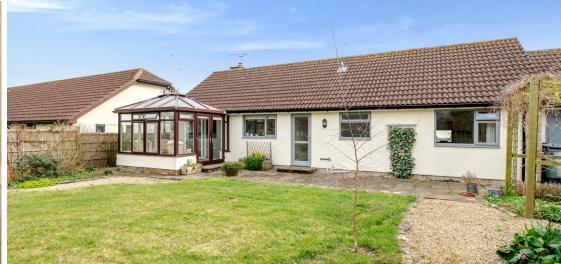

A well presented 3 bedroomed detached bungalow set in a private cul-de-sac location within this popular village 9.5 miles of the centre of Taunton with good sized landscaped garden to rear, double garage and driveway parking.

## **Features**

- Entrance Hall
- Living Room
- Fitted Kitchen / Dining Room with integrated appliances
- Conservatory with French doors to garden
- Utility Room
- Master Bedroom with fitted wardrobes and Ensuite Shower Room
- 2 further Bedrooms
- Shower Room
- Enclosed landscaped garden to rear
- Double Garage and driveway parking
- Oil Fired central heating, new boiler installed September 2024
- Double glazing
- Council tax band F
- What3words: ///unhelpful.colonies.lamplight