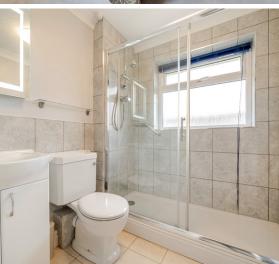

## **Features**

- Entrance Hall
- Living Room
- Fitted Kitchen / Dining Room with integrated appliances
- Conservatory with French doors to garden
- Utility Room
- Master Bedroom with fitted wardrobes and Ensuite Shower Room
- 2 further Bedrooms
- Shower Room
- Enclosed landscaped garden to rear
- Double Garage and driveway parking
- Oil Fired central heating, new boiler installed September 2024
- Double glazing
- Council tax band F
- What3words: ///unhelpful.colonies.lamplight