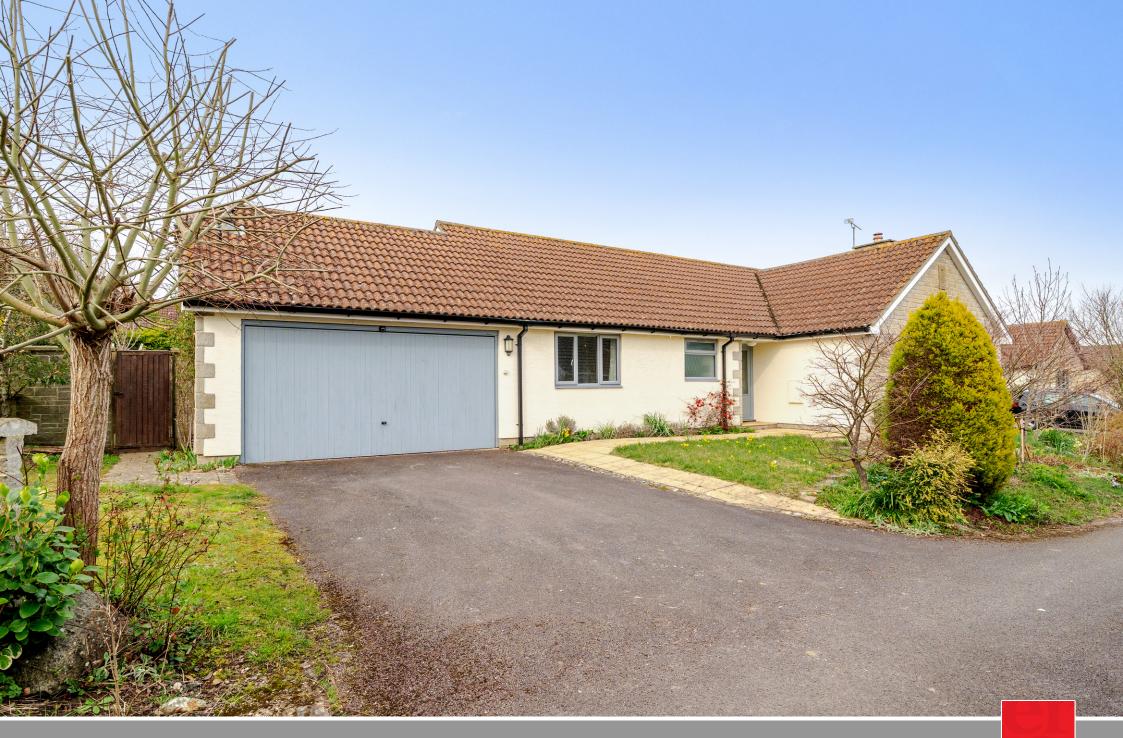

A well presented 3 bedroomed detached bungalow set in a private cul-de-sac location within this popular village 9.5 miles of the centre of Taunton with good sized landscaped garden to rear, double garage and driveway parking.

## **Features**

- Entrance Hall
- Living Room
- Fitted Kitchen / Dining Room with integrated appliances
- Conservatory with French doors to garden
- Utility Room
- Master Bedroom with fitted wardrobes and Ensuite Shower Room
- 2 further Bedrooms
- Shower Room
- Enclosed landscaped garden to rear
- Double Garage and driveway parking
- Oil Fired central heating, new boiler installed September 2024
- Double glazing
- Council tax band F
- What3words: ///unhelpful.colonies.lamplight