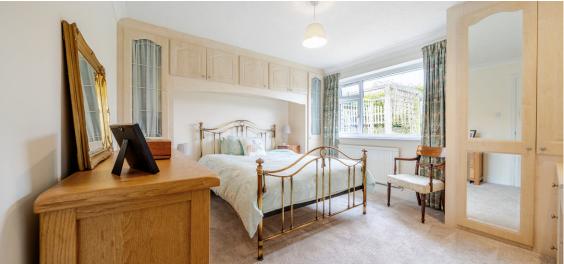

## **Features**

- Entrance Hall
- Living Room
- Fitted Kitchen / Dining Room with integrated appliances
- Conservatory with French doors to garden
- Utility Room
- Master Bedroom with fitted wardrobes and Ensuite Shower Room
- 2 further Bedrooms
- Shower Room
- Enclosed landscaped garden to rear
- Double Garage and driveway parking
- Oil Fired central heating, new boiler installed September 2024
- Double glazing
- Council tax band F
- What3words: ///unhelpful.colonies.lamplight