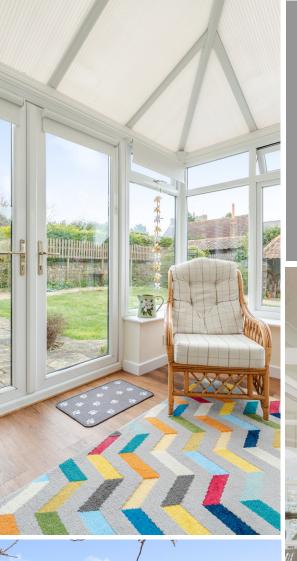

## **Features**

- Entrance Hall
- Living Room
- Fitted Kitchen / Dining Room with integrated appliances
- Conservatory with French doors to garden
- Utility Room
- Master Bedroom with fitted wardrobes and Ensuite Shower Room
- 2 further Bedrooms
- Shower Room
- Enclosed landscaped garden to rear
- Double Garage and driveway parking
- Oil Fired central heating, new boiler installed September 2024
- Double glazing
- Council tax band F
- What3words: ///unhelpful.colonies.lamplight