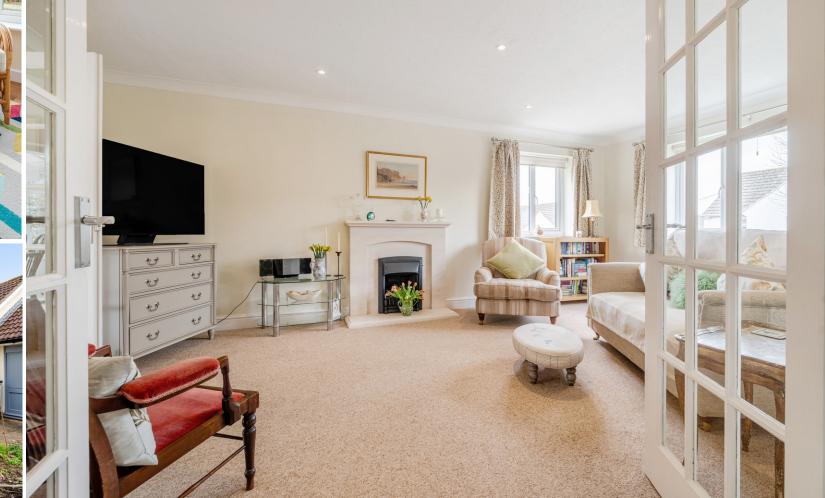

## **Features**

- Entrance Hall
- Living Room
- Fitted Kitchen / Dining Room with integrated appliances
- Conservatory with French doors to garden
- Utility Room
- Master Bedroom with fitted wardrobes and Ensuite Shower Room
- 2 further Bedrooms
- Shower Room
- Enclosed landscaped garden to rear
- Double Garage and driveway parking
- Oil Fired central heating, new boiler installed September 2024
- Double glazing
- Council tax band F
- What3words: ///unhelpful.colonies.lamplight