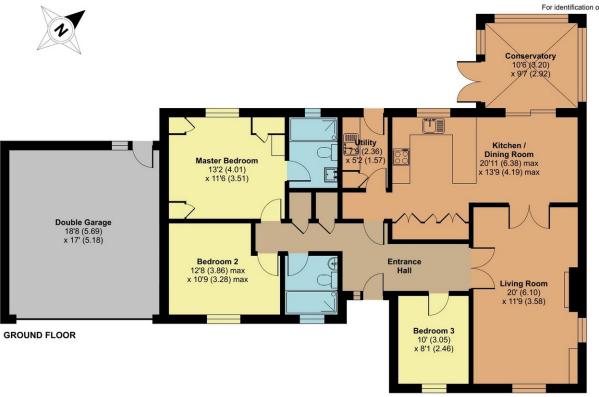

## 7 Langford Close, Fivehead, Taunton, TA3 6QE

Approximate Area = 1287 sq ft / 119.6 sq m Garage = 317 sq ft / 29.4 sq m Total = 1604 sq ft / 149 sq m

For identification only - Not to scale

Viewing strictly through the selling agents: