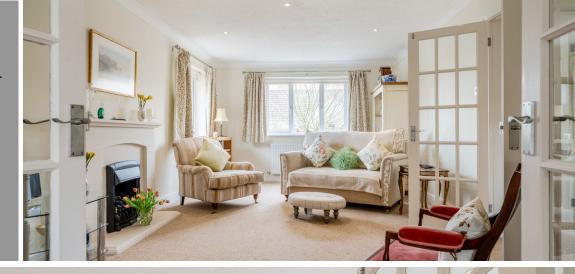

## **Features**

- Entrance Hall
- Living Room
- Fitted Kitchen / Dining Room with integrated appliances
- Conservatory with French doors to garden
- Utility Room
- Master Bedroom with fitted wardrobes and Ensuite Shower Room
- 2 further Bedrooms
- Shower Room
- Enclosed landscaped garden to rear
- Double Garage and driveway parking
- Oil Fired central heating, new boiler installed September 2024
- Double glazing
- Council tax band F
- What3words: ///unhelpful.colonies.lamplight