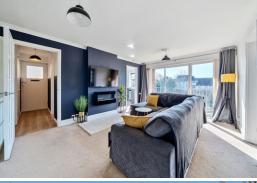

## **Features**

- **Entrance Hall**
- Living Room with door to South facing Balcony
- Fitted Kitchen
- Master Bedroom with fitted wardrobe
- Bedroom 2 with fitted wardrobe
- **Shower Room**
- Communal gardens
- Separate garage and parking
- Double glazing
- Share of Freehold
- Lease term 999 years from 01/1971
- Current ground rent and service charge £880 pa
- Council tax band B
- What3words: ///lunch.limbs.couches

A well presented 2 bedroomed top floor apartment in this convenient location within 1.4 miles of the centre of Taunton with South facing balcony, communal gardens and separate garage. No onward chain.