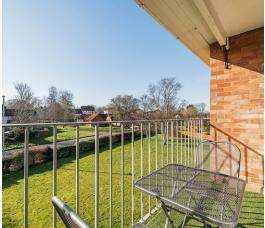

## **Features**

- **Entrance Hall**
- Living Room with door to South facing Balcony
- Fitted Kitchen
- Master Bedroom with fitted wardrobe
- Bedroom 2 with fitted wardrobe
- **Shower Room**
- Communal gardens
- Separate garage and parking
- Double glazing
- Share of Freehold
- Lease term 999 years from 01/1971
- Current ground rent and service charge £880 pa
- Council tax band B
- What3words: ///lunch.limbs.couches

A well presented 2 bedroomed top floor apartment in this convenient location within 1.4 miles of the centre of Taunton with South facing balcony, communal gardens and separate garage. No onward chain.