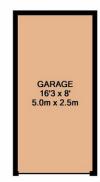

## **Features**

- **Entrance Hall**
- Living Room with door to South facing Balcony
- Fitted Kitchen
- Master Bedroom with fitted wardrobe
- Bedroom 2 with fitted wardrobe
- **Shower Room**
- Communal gardens
- Separate garage and parking
- Double glazing
- Share of Freehold
- Lease term 999 years from 01/1971
- Current ground rent and service charge £880 pa
- Council tax band B
- What3words: ///lunch.limbs.couches