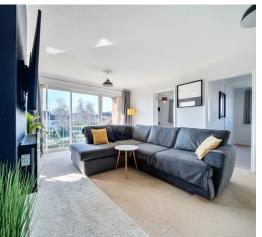

## **Features**

- **Entrance Hall**
- Living Room with door to South facing Balcony
- Fitted Kitchen
- Master Bedroom with fitted wardrobe
- Bedroom 2 with fitted wardrobe
- **Shower Room**
- Communal gardens
- Separate garage and parking
- Double glazing
- Share of Freehold
- Lease term 999 years from 01/1971
- Current ground rent and service charge £880 pa
- Council tax band B
- What3words: ///lunch.limbs.couches

A well presented 2 bedroomed top floor apartment in this convenient location within 1.4 miles of the centre of Taunton with South facing balcony, communal gardens and separate garage. No onward chain.