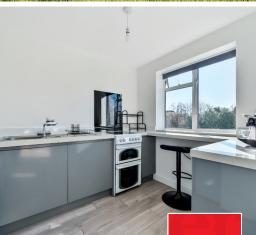

## **Features**

- **Entrance Hall**
- Living Room with door to South facing Balcony
- Fitted Kitchen
- Master Bedroom with fitted wardrobe
- Bedroom 2 with fitted wardrobe
- **Shower Room**
- Communal gardens
- Separate garage and parking
- Double glazing
- Share of Freehold
- Lease term 999 years from 01/1971
- Current ground rent and service charge £880 pa
- Council tax band B
- What3words: ///lunch.limbs.couches