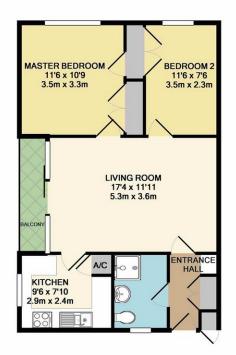

## TOTAL APPROX. FLOOR AREA 729 SQ.FT. (67.8 SQ.M.)

Whilst every attempt has been made to ensure the accuracy of the floor plan contained here, measurements of doors, windows, rooms and any other items are approximate and no responsibility is taken for any error, omission, or mis-statement. This plan is for illustrative purposes only and should be used as such by any prospective purchaser. The services, systems and appliances shown have not been tested and no guarantee as to their operability or efficiency can be given Made with Metroptx ©2019

## **Features**

- **Entrance Hall**
- Living Room with door to South facing Balcony
- Fitted Kitchen
- Master Bedroom with fitted wardrobe
- Bedroom 2 with fitted wardrobe
- **Shower Room**
- Communal gardens
- Separate garage and parking
- Double glazing
- Share of Freehold
- Lease term 999 years from 01/1971
- Current ground rent and service charge £880 pa
- Council tax band B
- What3words: ///lunch.limbs.couches

A well presented 2 bedroomed top floor apartment in this convenient location within 1.4 miles of the centre of Taunton with South facing balcony, communal gardens and separate garage. No onward chain.