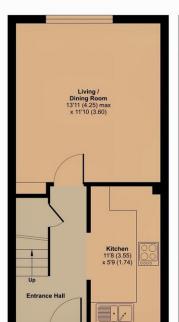

GROUND FLOOR

Floor plan produced in accordance with RICS Properly Measurement 2nd Edition, Incorporating international Properly Measurement Standards (IPMS2 Residential). © nichecom 2025. Produced for Robert Cooney. REF: 1255450

## 15 Fivash Close, Taunton, TA1 4YF

Approximate Area = 586 sq ft / 54.4 sq m