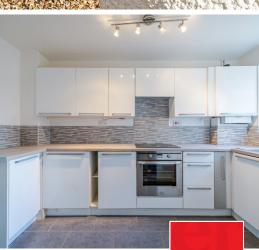

## **Features**

- Entrance Hall
- Living / Dining Room
- Fitted Kitchen
- Master Bedroom with fitted wardrobe
- Further double Bedroom with fitted wardrobes
- Family Bathroom
- Separate Garage with off road parking
- · Gas central heating
- Double glazing
- Castle School catchment
- Council tax band B
- What3words: ///clever.margin.sparks