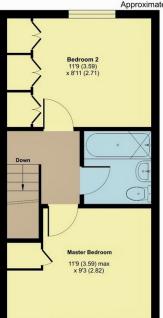

GROUND FLOOR

Floor plan produced in accordance with RICS Properly Measurement 2nd Edition, Incorporating international Properly Measurement Standards (IPMS2 Residential). © nichecom 2025. Produced for Robert Cooney. REF: 1255450

## 15 Fivash Close, Taunton, TA1 4YF

Approximate Area = 586 sq ft / 54.4 sq m