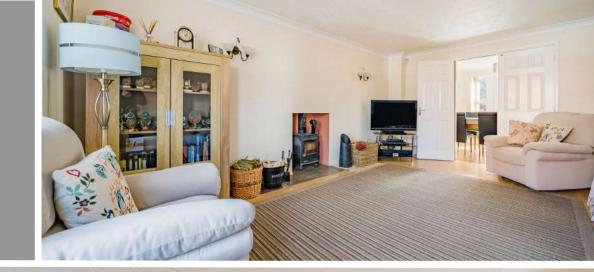

## **Features**

- Entrance Hall
- Living Room with woodburner
- Dining Room with French doors to garden
- Fitted Kitchen
- Breakfast Room
- Utility Room with door to garden and Garage
- Office / Study
- Cloakroom
- Master Bedroom with fitted wardrobes and Ensuite Shower Room
- 3 further double bedrooms, Bedrooms 3 & 4 with fitted wardrobes
- Family Bathroom
- Enclosed South facing garden to rear
  Double Garage and driveway parking
- Gas central heating
- Double glazing
- Leased solar panels
- · Council tax band F
- What3words: ///crossing.fully.supported