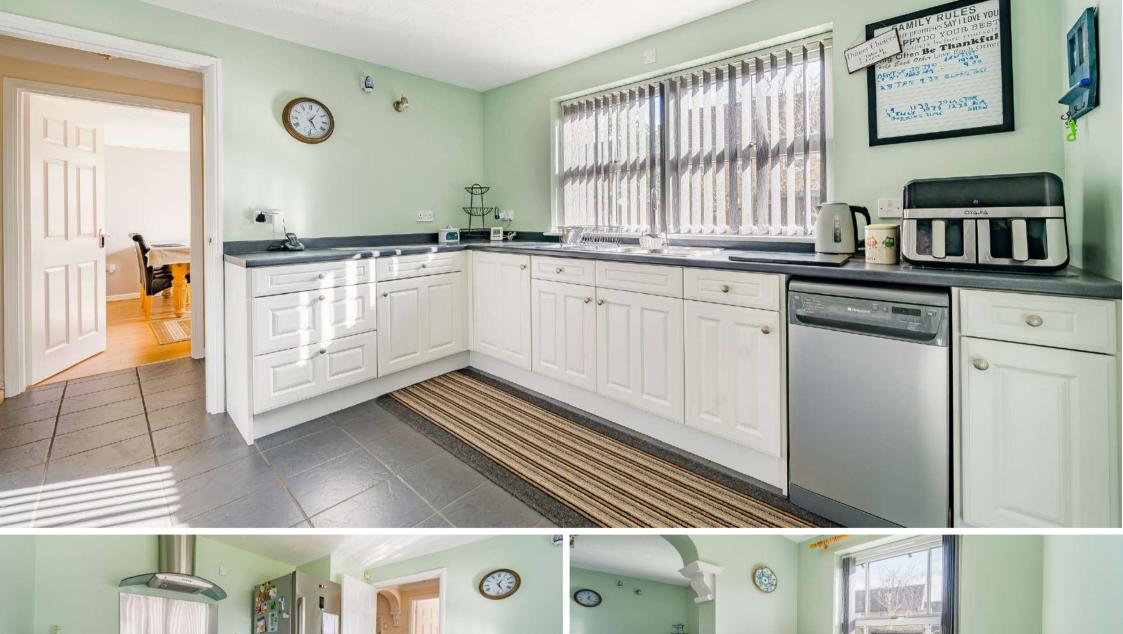

## **Features**

- Entrance Hall
- Living Room with woodburner
- Dining Room with French doors to garden
- Fitted Kitchen
- Breakfast Room
- Utility Room with door to garden and Garage
- Office / Study
- Cloakroom
- Master Bedroom with fitted wardrobes and Ensuite Shower Room
- 3 further double bedrooms, Bedrooms 3 & 4 with fitted wardrobes
- Family Bathroom
- Enclosed South facing garden to rear
  Double Garage and driveway parking
- Gas central heating
- Double glazing
- Leased solar panels
- · Council tax band F
- What3words: ///crossing.fully.supported