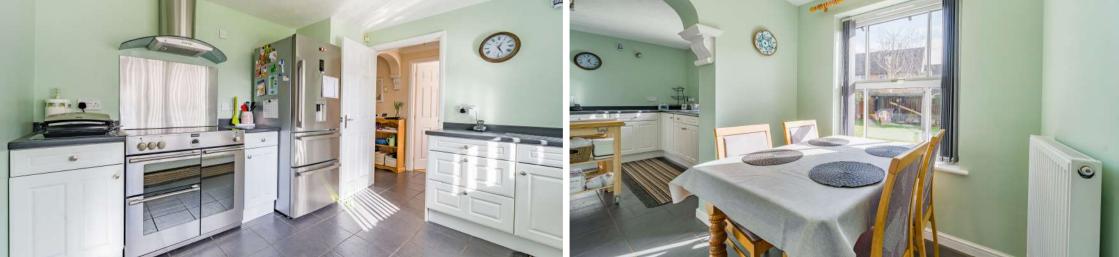

## **Features**

- Entrance Hall
- Living Room with woodburner
- Dining Room with French doors to garden
- Fitted Kitchen
- Breakfast Room
- Utility Room with door to garden and Garage
- Office / Study
- Cloakroom
- Master Bedroom with fitted wardrobes and Ensuite Shower Room
- 3 further double bedrooms, Bedrooms 3 & 4 with fitted wardrobes
- Family Bathroom
- Enclosed South facing garden to rear
  Double Garage and driveway parking
- Gas central heating
- Double glazing
- Leased solar panels
- · Council tax band F
- What3words: ///crossing.fully.supported