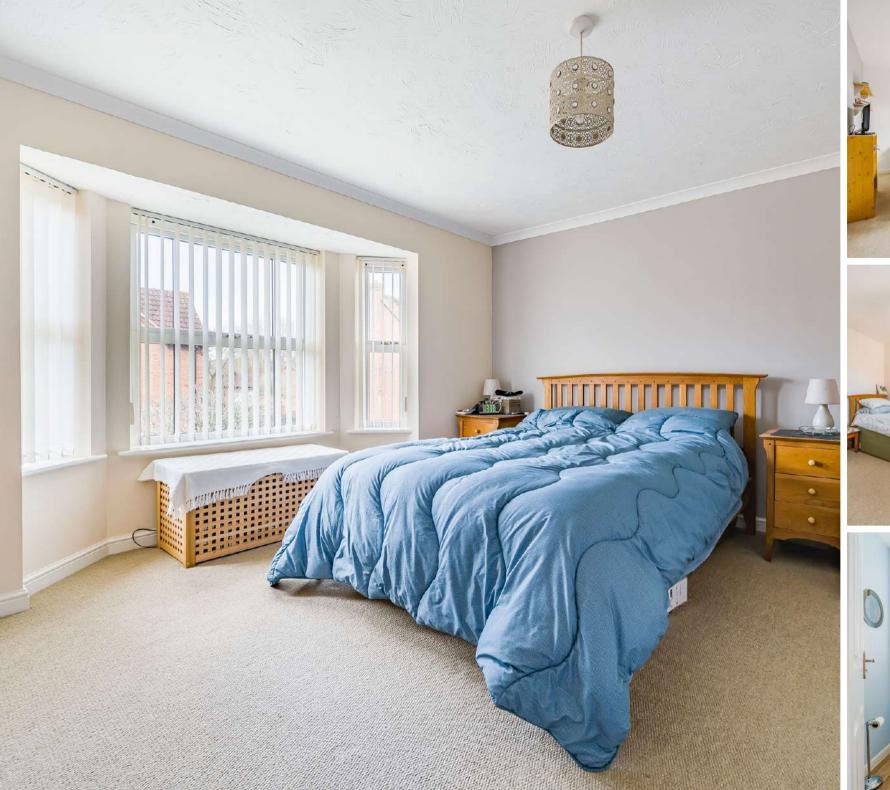

## **Features**

- Entrance Hall
- Living Room with woodburner
- Dining Room with French doors to garden
- Fitted Kitchen
- Breakfast Room
- Utility Room with door to garden and Garage
- Office / Study
- Cloakroom
- Master Bedroom with fitted wardrobes and Ensuite Shower Room
- 3 further double bedrooms, Bedrooms 3 & 4 with fitted wardrobes
- Family Bathroom
- Enclosed South facing garden to rear
  Double Garage and driveway parking
- Gas central heating
- Double glazing
- Leased solar panels
- · Council tax band F
- What3words: ///crossing.fully.supported