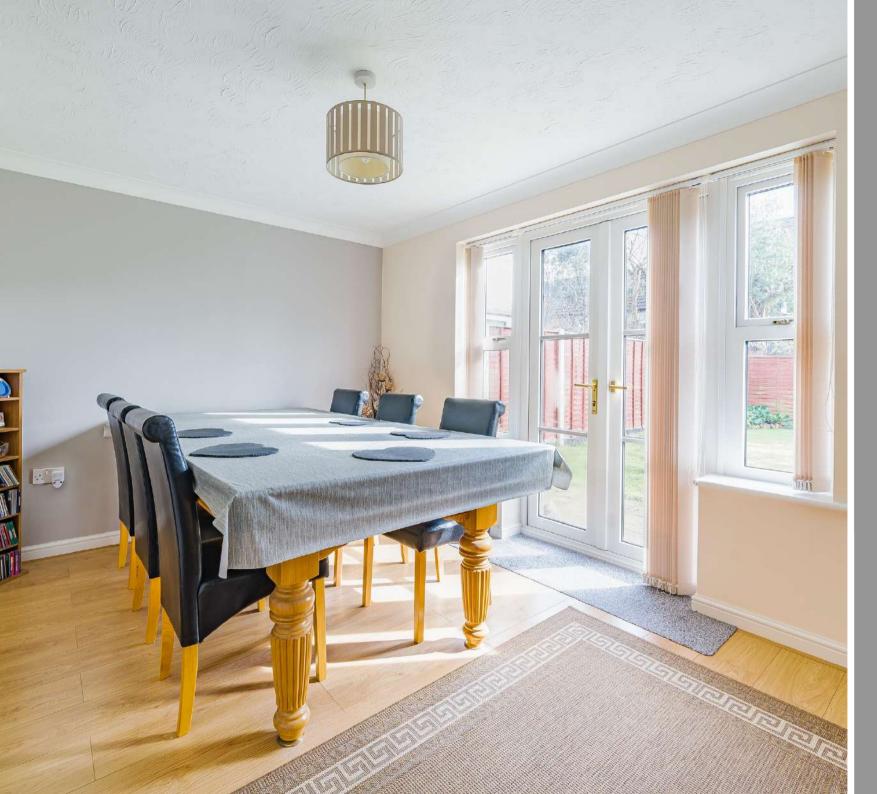

## **Features**

- Entrance Hall
- Living Room with woodburner
- Dining Room with French doors to garden
- Fitted Kitchen
- Breakfast Room
- Utility Room with door to garden and Garage
- Office / Study
- Cloakroom
- Master Bedroom with fitted wardrobes and Ensuite Shower Room
- 3 further double bedrooms, Bedrooms 3 & 4 with fitted wardrobes
- Family Bathroom
- Enclosed South facing garden to rear
  Double Garage and driveway parking
- Gas central heating
- Double glazing
- Leased solar panels
- · Council tax band F
- What3words: ///crossing.fully.supported