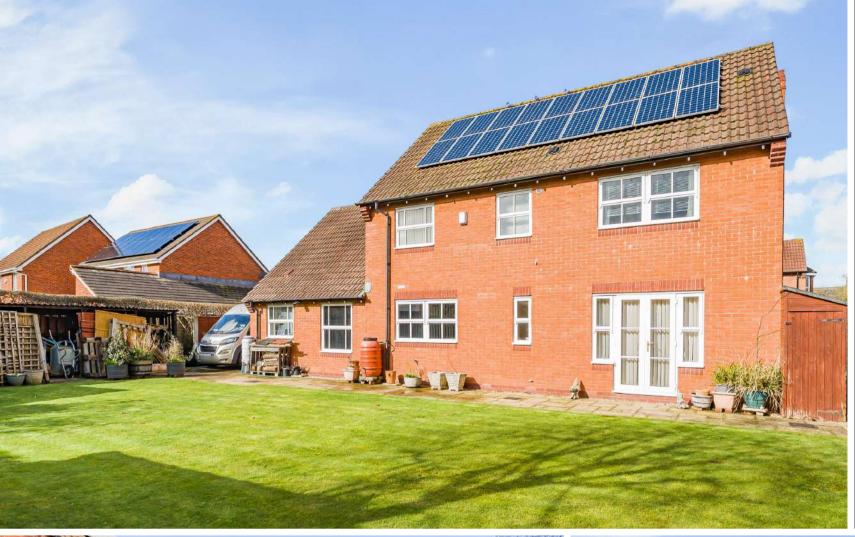

Located in this popular modern development within 2 miles of Taunton town centre is this well presented 4 double bedroomed detached family house with enclosed South facing garden to rear, double garage and ample driveway parking.

## **Features**

- Entrance Hall
- Living Room with woodburner
- Dining Room with French doors to garden
- Fitted Kitchen
- Breakfast Room
- Utility Room with door to garden and Garage
- Office / Study
- Cloakroom
- Master Bedroom with fitted wardrobes and Ensuite Shower Room
- 3 further double bedrooms, Bedrooms 3 & 4 with fitted wardrobes
- Family Bathroom
- Enclosed South facing garden to rear
  Double Garage and driveway parking
- Gas central heating
- Double glazing
- Leased solar panels
- · Council tax band F
- What3words: ///crossing.fully.supported