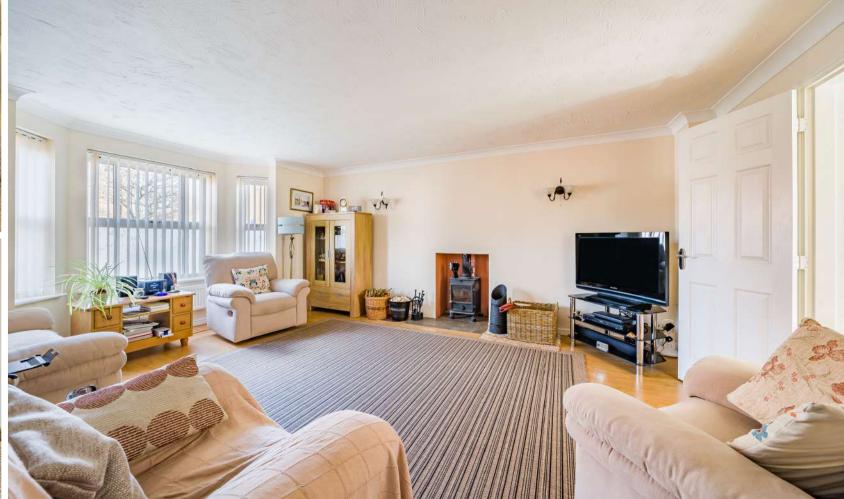

## **Features**

- Entrance Hall
- Living Room with woodburner
- Dining Room with French doors to garden
- Fitted Kitchen
- Breakfast Room
- Utility Room with door to garden and Garage
- Office / Study
- Cloakroom
- Master Bedroom with fitted wardrobes and Ensuite Shower Room
- 3 further double bedrooms, Bedrooms 3 & 4 with fitted wardrobes
- Family Bathroom
- Enclosed South facing garden to rear
  Double Garage and driveway parking
- Gas central heating
- Double glazing
- Leased solar panels
- · Council tax band F
- What3words: ///crossing.fully.supported