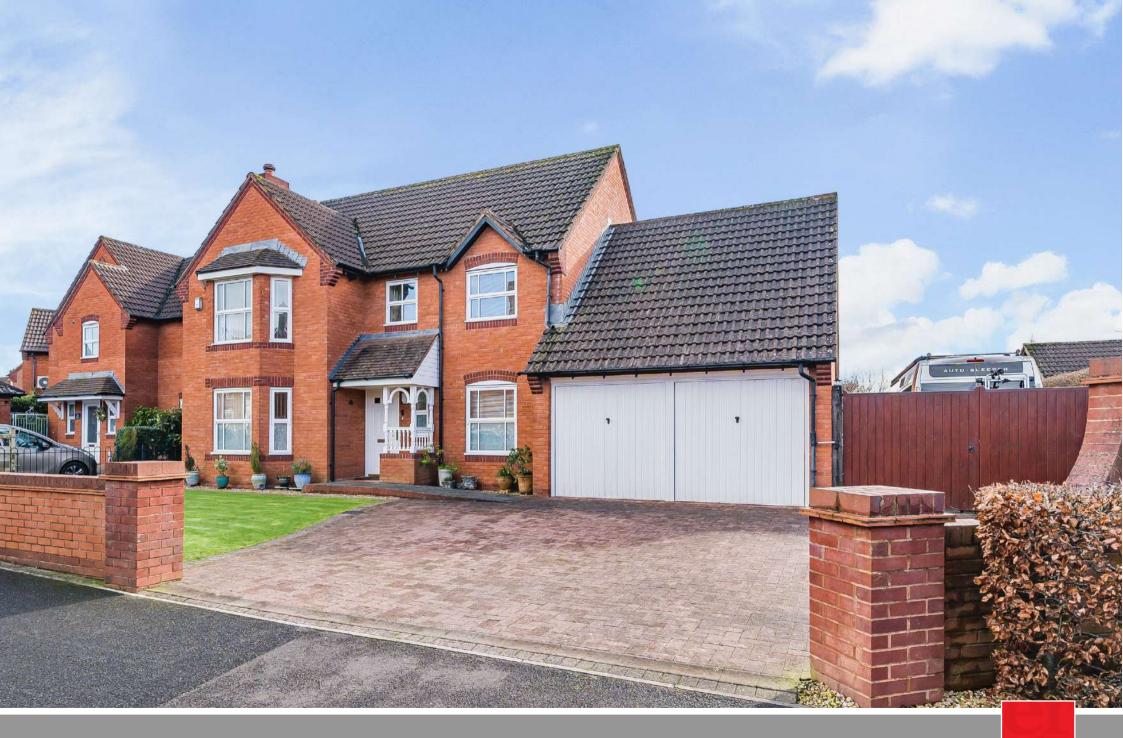

Located in this popular modern development within 2 miles of Taunton town centre is this well presented 4 double bedroomed detached family house with enclosed South facing garden to rear, double garage and ample driveway parking.

## **Features**

- Entrance Hall
- Living Room with woodburner
- Dining Room with French doors to garden
- Fitted Kitchen
- Breakfast Room
- Utility Room with door to garden and Garage
- Office / Study
- Cloakroom
- Master Bedroom with fitted wardrobes and Ensuite Shower Room
- 3 further double bedrooms, Bedrooms 3 & 4 with fitted wardrobes
- Family Bathroom
- Enclosed South facing garden to rear
  Double Garage and driveway parking
- Gas central heating
- Double glazing
- Leased solar panels
- · Council tax band F
- What3words: ///crossing.fully.supported