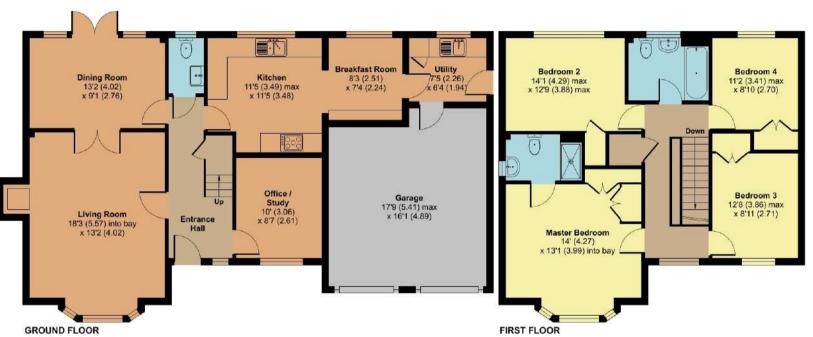

## 24 Waterleaze, Taunton, TA2 8PX

Approximate Area = 1537 sq ft / 142.7 sq m Garage = 265 sq ft / 24.6 sq m Total = 1802 sq ft / 167.3 sq m

For identification only - Not to scale

Viewing strictly through the selling agents:

## **Features**

- Entrance Hall
- Living Room with woodburner
- Dining Room with French doors to garden
- Fitted Kitchen
- Breakfast Room
- Utility Room with door to garden and Garage
- Office / Study
- Cloakroom
- Master Bedroom with fitted wardrobes and Ensuite Shower Room
- 3 further double bedrooms, Bedrooms 3 & 4 with fitted wardrobes
- Family Bathroom
- Enclosed South facing garden to rear
  Double Garage and driveway parking
- Gas central heating
- Double glazing
- Leased solar panels
- · Council tax band F
- What3words: ///crossing.fully.supported